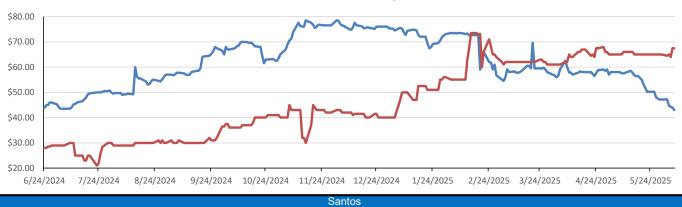

WEEKLY RECAP Monday, June 9, 2025

То

June 2, 2025 There's a lot of difference between listening and hearing." - G.K. Chesterton June 6, 2025

On Monday of last week, in a slow session for renewables, D4 RINS closed at \$0.91 cents per RIN, down 4 and ½ cents per RIN from the previous Friday's close. D6 RINS closed at \$0.85 cents per RIN, down 4 cents per RIN, from the previous Friday's close. LCFS credits in California closed at \$47.00 per MT on Monday, no change from the previous Friday's close. Ethanol at Argo closed at \$1.74 per gallon, no change from the previous Friday's close.

Ethanol at Argo closed at \$1.72 per gallon on Tuesday of last week, down 2 cents per gallon day-over-day. D6 RINS closed at \$0.86 and ½ cents per RIN, up 1 and ½ cents per RIN day-over-day. Meanwhile, D4 RINS closed at \$0.93 cents per RIN, up 2 cents per RIN day-over-day. LCFS credits in California closed at \$45.00 per MT on Tuesday of last week, down \$2.00 per MT day-over-day.

In a busier session for renewables on Wednesday of last week, D4 RINS closed at \$0.96 cents per RIN, up 3 cents per RIN day-over-day. D6 RINS closed at \$0.90 cents per RIN, up 3 and ½ cents per RIN day-over-day. LCFS credits in California closed at \$44.00 per MT on Wednesday of last week, down \$1.00 per MT day-over-day. Ethanol at Argo closed at \$1.69 per gallon, down 3 cents per gallon day-over-day.

On Thursday of last week, Ethanol at Argo closed at \$1.66 per gallon, down 3 cents per gallon day-over-day. D6 RINS closed at \$0.89 and ½ cents per RIN, down ½ cent per RIN day-over-day. Meanwhile, D4 RINS, in a slower session, closed at \$0.96 cents per RIN, no change day-over-day. LCFS credits closed out the day at \$44.00 per MT, no change day-over-day.

LCFS credits closed on Friday of last week at \$43.00 per MT, down \$1.00 per MT day-over-day, and down \$4.00 per MT week-over-week. Ethanol at Argo closed at \$1.67 per gallon, up 1 cent per gallon day-over-day, but down 7 cents per gallon week-over-week. D6 RINS closed out the day, and the week, at \$0.93 and ½ of a cent per RIN, up 4 cents per RIN day-over-day, and up 4 and ½ cents per RIN week-over-week. D4 RINS closed at \$1.00 per RIN, up 4 cents per RIN day-over-day, and up 4 and ½ cents per RIN week-over-week. D4 RINS closed at \$1.00 per RIN, up 4 cents per RIN day-over-day, and up 4 and ½ cents per RIN week-over-week. D4 RINS closed at \$1.00 per RIN, up 4 cents per RIN day-over-day, and up 4 and ½ cents per RIN week-over-week. D4 RINS closed at \$1.00 per RIN, up 4 cents per RIN day-over-day, and up 4 and ½ cents per RIN week-over-week. D4 RINS closed at \$1.00 per RIN, up 4 cents per RIN day-over-day, and up 4 and ½ cents per RIN week-over-week.