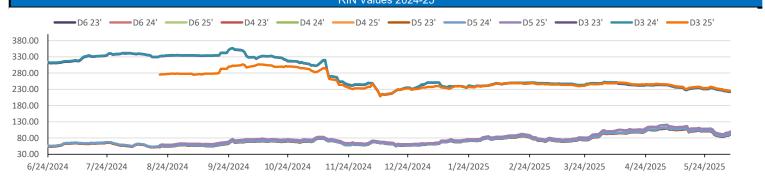

WEEKLY RECAP Monday, June 9, 2025

То

June 2, 2025 There's a lot of difference between listening and hearing." - G.K. Chesterton June 6, 2025

On Monday of last week, in a slow session for renewables, D4 RINS closed at \$0.91 cents per RIN, down 4 and ½ cents per RIN from the previous Friday's close. D6 RINS closed at \$0.85 cents per RIN, down 4 cents per RIN, from the previous Friday's close. LCFS credits in California closed at \$47.00 per MT on Monday, no change from the previous Friday's close. Ethanol at Argo closed at \$1.74 per gallon, no change from the previous Friday's close.

Ethanol at Argo closed at \$1.72 per gallon on Tuesday of last week, down 2 cents per gallon day-over-day. D6 RINS closed at \$0.86 and ½ cents per RIN, up 1 and ½ cents per RIN day-over-day. Meanwhile, D4 RINS closed at \$0.93 cents per RIN, up 2 cents per RIN day-over-day. LCFS credits in California closed at \$45.00 per MT on Tuesday of last week, down \$2.00 per MT day-over-day.

In a busier session for renewables on Wednesday of last week, D4 RINS closed at \$0.96 cents per RIN, up 3 cents per RIN day-over-day. D6 RINS closed at \$0.90 cents per RIN, up 3 and ½ cents per RIN day-over-day. LCFS credits in California closed at \$44.00 per MT on Wednesday of last week, down \$1.00 per MT day-over-day. Ethanol at Argo closed at \$1.69 per gallon, down 3 cents per gallon day-over-day.

On Thursday of last week, Ethanol at Argo closed at \$1.66 per gallon, down 3 cents per gallon day-over-day. D6 RINS closed at \$0.89 and ½ cents per RIN, down ½ cent per RIN day-over-day. Meanwhile, D4 RINS, in a slower session, closed at \$0.96 cents per RIN, no change day-over-day. LCFS credits closed out the day at \$44.00 per MT, no change day-over-day.

LCFS credits closed on Friday of last week at \$43.00 per MT, down \$1.00 per MT day-over-day, and down \$4.00 per MT week-over-week. Ethanol at Argo closed at \$1.67 per gallon, up 1 cent per gallon day-over-day, but down 7 cents per gallon week-over-week. D6 RINS closed out the day, and the week, at \$0.93 and ½ of a cent per RIN, up 4 cents per RIN day-over-day, and up 4 and ½ cents per RIN week-over-week. D4 RINS closed at \$1.00 per RIN, up 4 cents per RIN day-over-day, and up 4 and ½ cents per RIN week-over-week. D4 RINS closed at \$1.00 per RIN, up 4 cents per RIN day-over-day, and up 4 and ½ cents per RIN week-over-week. D4 RINS closed at \$1.00 per RIN, up 4 cents per RIN day-over-day, and up 4 and ½ cents per RIN week-over-week. D4 RINS closed at \$1.00 per RIN, up 4 cents per RIN day-over-day, and up 4 and ½ cents per RIN week-over-week. D4 RINS closed at \$1.00 per RIN, up 4 cents per RIN day-over-day, and up 4 and ½ cents per RIN week-over-week.