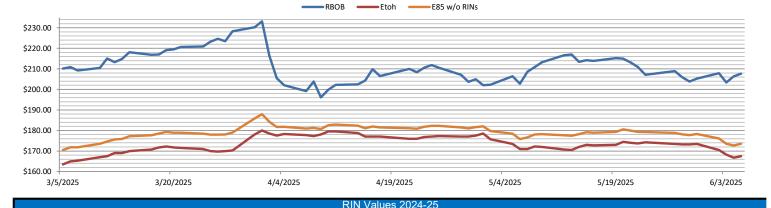

WEEKLY RECAP Monday, June 9, 2025

То

June 2, 2025 There's a lot of difference between listening and hearing." - G.K. Chesterton June 6, 2025

On Monday of last week, in a slow session for renewables, D4 RINS closed at \$0.91 cents per RIN, down 4 and ½ cents per RIN from the previous Friday's close. D6 RINS closed at \$0.85 cents per RIN, down 4 cents per RIN, from the previous Friday's close. LCFS credits in California closed at \$47.00 per MT on Monday, no change from the previous Friday's close. Ethanol at Argo closed at \$1.74 per gallon, no change from the previous Friday's close.

Ethanol at Argo closed at \$1.72 per gallon on Tuesday of last week, down 2 cents per gallon day-over-day. D6 RINS closed at \$0.86 and ½ cents per RIN, up 1 and ½ cents per RIN day-over-day. Meanwhile, D4 RINS closed at \$0.93 cents per RIN, up 2 cents per RIN day-over-day. LCFS credits in California closed at \$45.00 per MT on Tuesday of last week, down \$2.00 per MT day-over-day.

In a busier session for renewables on Wednesday of last week, D4 RINS closed at \$0.96 cents per RIN, up 3 cents per RIN day-over-day. D6 RINS closed at \$0.90 cents per RIN, up 3 and ½ cents per RIN day-over-day. LCFS credits in California closed at \$44.00 per MT on Wednesday of last week, down \$1.00 per MT day-over-day. Ethanol at Argo closed at \$1.69 per gallon, down 3 cents per gallon day-over-day.

On Thursday of last week, Ethanol at Argo closed at \$1.66 per gallon, down 3 cents per gallon day-over-day. D6 RINS closed at \$0.89 and ½ cents per RIN, down ½ cent per RIN day-over-day. Meanwhile, D4 RINS, in a slower session, closed at \$0.96 cents per RIN, no change day-over-day. LCFS credits closed out the day at \$44.00 per MT, no change day-over-day.

LCFS credits closed on Friday of last week at \$43.00 per MT, down \$1.00 per MT day-over-day, and down \$4.00 per MT week-over-week. Ethanol at Argo closed at \$1.67 per gallon, up 1 cent per gallon day-over-day, but down 7 cents per gallon week-over-week. D6 RINS closed out the day, and the week, at \$0.93 and ½ of a cent per RIN, up 4 cents per RIN day-over-day, and up 4 and ½ cents per RIN week-over-week. D4 RINS closed at \$1.00 per RIN, up 4 cents per RIN day-over-day, and up 4 and ½ cents per RIN week-over-week. D4 RINS closed at \$1.00 per RIN, up 4 cents per RIN day-over-day, and up 4 and ½ cents per RIN week-over-week. D4 RINS closed at \$1.00 per RIN, up 4 cents per RIN day-over-day, and up 4 and ½ cents per RIN week-over-week. D4 RINS closed at \$1.00 per RIN, up 4 cents per RIN day-over-day, and up 4 and ½ cents per RIN week-over-week. D4 RINS closed at \$1.00 per RIN, up 4 cents per RIN day-over-day, and up 4 and ½ cents per RIN week-over-week.