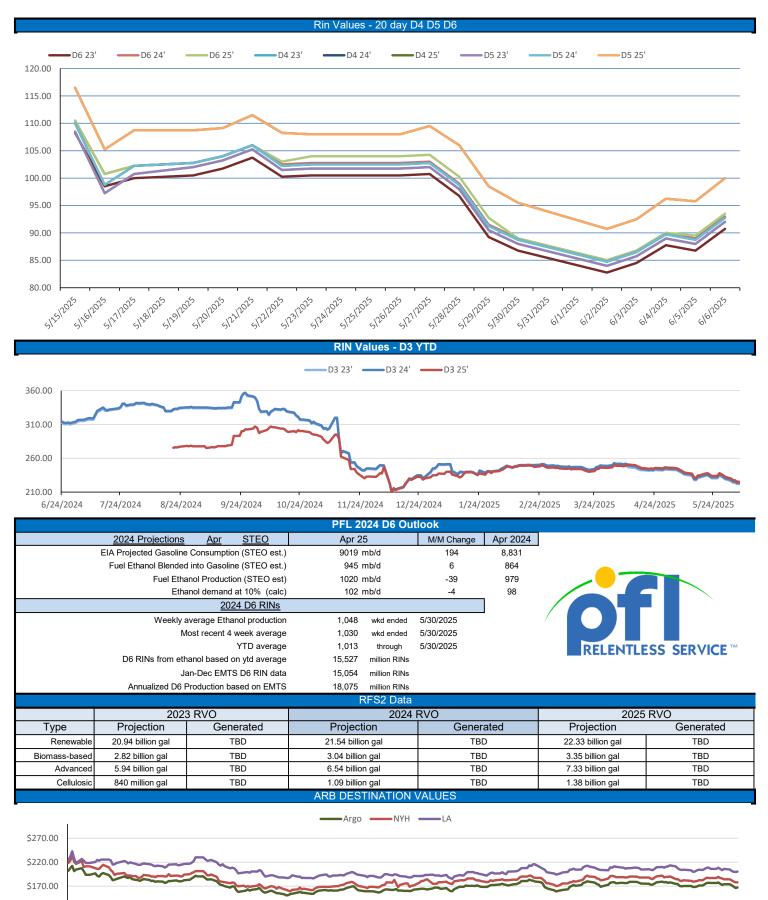

|                         | 0                          |                         |                                   |                         |                            | RINs                    |                          |                         |                         |                         |                            |                         |                            |                                  | LCFS                        |                            |
|-------------------------|----------------------------|-------------------------|-----------------------------------|-------------------------|----------------------------|-------------------------|--------------------------|-------------------------|-------------------------|-------------------------|----------------------------|-------------------------|----------------------------|----------------------------------|-----------------------------|----------------------------|
|                         | D6-23                      | D6-24                   | D6-25                             | D5-23                   | D5-24                      | D5-25                   | D4-23                    | D4-24                   | D4-25                   | D3-23                   | D3-24                      | D3-25                   |                            |                                  | California                  | Oregon                     |
| Low                     | 81.00                      | 84.00                   | 81.50                             | 81.50                   | 83.50                      | 90.00                   | 82.00                    | 84.00                   | 90.50                   | 221.00                  | 220.00                     | 224.00                  |                            | Low                              | 42.00                       | 63.00                      |
| High                    | 92.00                      | 94.00                   | 94.75                             | 94.50                   | 94.00                      | 101.00                  | 94.50                    | 94.00                   | 101.00                  | 228.00                  | 229.00                     | 232.00                  |                            | High                             | 47.50                       | 68.50                      |
| Avg                     | 86.50                      | 88.75                   | 88.95                             | 87.75                   | 88.50                      | 95.05                   | 88.00                    | 88.75                   | 95.30                   | 223.70                  | 225.20                     | 227.20                  |                            | Close                            |                             | 65.70                      |
| RBOB/Ethanol            |                            |                         |                                   |                         |                            |                         |                          | RIN Values - 2020       |                         |                         |                            |                         |                            | Spot Arb Snapshot (cpg)          |                             |                            |
| ODOTE                   |                            | RBOB EtC                |                                   |                         | OH - RBOB DIFF Imp.        |                         | Imp. E85 Price w/D6      |                         | BO Futures              |                         | ULSD Futures               |                         | ULSD + D4 RIN              |                                  |                             | (4.05)                     |
| CBOLE                   | THANOL                     | RBC                     | DB                                | EtOH - R                | BOB DIFF                   | Imp. E85                | Price w/D6               | BO Fu                   | itures                  | ULSD                    | utures                     | ULSD +                  | D4 RIN                     | D5 - D                           | D6 Diff                     | (1.25)                     |
| Month                   | Settle                     | Month                   | DB<br>Settle                      | EtOH - R<br>Month       | Settle                     | Imp. E85<br>Month       | Price w/D6<br>Calc       | BO Fu<br>1-Jul          | 47.50                   | ULSD I<br>1-Jul         | 212.53                     | ULSD +<br>1-Jul         | <b>D4 RIN</b><br>300.53    | -                                | Santos                      | (1.25) 585.00              |
|                         | -                          | -                       |                                   |                         | -                          | <b>1</b>                |                          |                         |                         |                         |                            |                         |                            | FOB S                            | -                           | . ,                        |
| Month                   | Settle                     | Month                   | Settle                            | Month                   | Settle                     | Month                   | Calc                     | 1-Jul                   | 47.50                   | 1-Jul                   | 212.53                     | 1-Jul                   | 300.53                     | FOB S                            | Santos                      | 585.00                     |
| Month<br>1-Jun          | Settle<br>167.50<br>168.25 | Month<br>1-Jun          | Settle<br>207.68                  | Month<br>1-Jun          | Settle<br>-40.18           | Month<br>1-Jun          | Calc<br>172.77           | 1-Jul<br>1-Aug          | 47.50<br>47.71          | 1-Jul<br>1-Aug          | 212.53<br>211.12           | 1-Jul<br>1-Aug          | 300.53<br>299.12           | FOB S<br>Imp. NYH<br>Chie        | Santos<br>Anhydrous         | 585.00<br>608.25           |
| Month<br>1-Jun<br>1-Jul | Settle<br>167.50<br>168.25 | Month<br>1-Jun<br>1-Jul | <b>Settle</b><br>207.68<br>205.85 | Month<br>1-Jun<br>1-Jul | Settle<br>-40.18<br>-37.60 | Month<br>1-Jun<br>1-Jul | Calc<br>172.77<br>173.14 | 1-Jul<br>1-Aug<br>1-Sep | 47.50<br>47.71<br>47.86 | 1-Jul<br>1-Aug<br>1-Sep | 212.53<br>211.12<br>211.35 | 1-Jul<br>1-Aug<br>1-Sep | 300.53<br>299.12<br>299.35 | FOB S<br>Imp. NYH J<br>Chie<br>N | Santos<br>Anhydrous<br>cago | 585.00<br>608.25<br>167.25 |

## LCFS Values - 1 Year

|      |                                                                                                         |                                                              |                                                                                                      |                           |                                                                                              | P                             | PFL Daily                                                                           | Breakdo                             | own                                                                                      |                                               |                                                        |                                                                                                                                        |                                                                                                                                                                      |                                                    |
|------|---------------------------------------------------------------------------------------------------------|--------------------------------------------------------------|------------------------------------------------------------------------------------------------------|---------------------------|----------------------------------------------------------------------------------------------|-------------------------------|-------------------------------------------------------------------------------------|-------------------------------------|------------------------------------------------------------------------------------------|-----------------------------------------------|--------------------------------------------------------|----------------------------------------------------------------------------------------------------------------------------------------|----------------------------------------------------------------------------------------------------------------------------------------------------------------------|----------------------------------------------------|
|      |                                                                                                         |                                                              |                                                                                                      | F                         | RINs cent                                                                                    | ts/RIN                        |                                                                                     |                                     |                                                                                          |                                               |                                                        |                                                                                                                                        |                                                                                                                                                                      |                                                    |
|      |                                                                                                         | 2-J                                                          | un                                                                                                   | 3-Jun                     |                                                                                              | 4-Jun                         |                                                                                     | 5-Jun                               |                                                                                          | 6-Jun                                         |                                                        |                                                                                                                                        |                                                                                                                                                                      |                                                    |
|      | Туре                                                                                                    | Bid                                                          | Ask                                                                                                  | Bid                       | Ask                                                                                          | Bid                           | Ask                                                                                 | Bid                                 | Ask                                                                                      | Bid                                           | Ask                                                    |                                                                                                                                        |                                                                                                                                                                      |                                                    |
|      | D6-23                                                                                                   | 81.00                                                        | 84.50                                                                                                | 83.00                     | 86.00                                                                                        | 86.50                         | 89.00                                                                               | 85.50                               | 88.00                                                                                    | 89.50                                         | 92.00                                                  |                                                                                                                                        |                                                                                                                                                                      |                                                    |
|      | D6-24                                                                                                   | 84.00                                                        | 86.00                                                                                                | 85.50                     | 88.00                                                                                        | 89.00                         | 91.00                                                                               | 88.00                               | 90.00                                                                                    | 92.00                                         | 94.00                                                  |                                                                                                                                        |                                                                                                                                                                      |                                                    |
|      | D6-25                                                                                                   | 81.50                                                        | 88.50                                                                                                | 85.50                     | 88.00                                                                                        | 89.00                         | 91.00                                                                               | 89.00                               | 90.00                                                                                    | 92.25                                         | 94.75                                                  |                                                                                                                                        |                                                                                                                                                                      |                                                    |
|      | D4-23                                                                                                   | 82.00                                                        | 86.50                                                                                                | 84.00                     | 88.00                                                                                        | 87.00                         | 91.50                                                                               | 86.00                               | 90.50                                                                                    | 90.00                                         | 94.50                                                  |                                                                                                                                        |                                                                                                                                                                      |                                                    |
|      | D4-24                                                                                                   | 84.00                                                        | 86.00                                                                                                | 85.00                     | 88.50                                                                                        | 88.00                         | 92.00                                                                               | 88.00                               | 90.00                                                                                    | 92.00                                         | 94.00                                                  |                                                                                                                                        |                                                                                                                                                                      |                                                    |
|      | D4-25                                                                                                   | 90.50                                                        | 91.50                                                                                                | 91.00                     | 94.50                                                                                        | 95.75                         | 97.25                                                                               | 95.50                               | 96.50                                                                                    | 99.50                                         | 101.00                                                 |                                                                                                                                        |                                                                                                                                                                      |                                                    |
|      | D5-23                                                                                                   | 81.50                                                        | 86.50                                                                                                | 83.50                     | 88.00                                                                                        | 87.00                         | 91.00                                                                               | 86.00                               | 90.00                                                                                    | 89.50                                         | 94.50                                                  |                                                                                                                                        |                                                                                                                                                                      |                                                    |
|      | D5-24                                                                                                   | 83.50                                                        | 86.00                                                                                                | 85.00                     | 88.00                                                                                        | 88.00                         | 91.50                                                                               | 86.50                               | 91.00                                                                                    | 91.50                                         | 94.00                                                  | RELENTL                                                                                                                                | ESS SERV                                                                                                                                                             | VICE ™                                             |
|      | D5-25                                                                                                   | 90.00                                                        | 91.50                                                                                                | 92.00                     | 93.00                                                                                        | 95.00                         | 97.50                                                                               | 94.50                               | 97.00                                                                                    | 99.00                                         | 101.00                                                 |                                                                                                                                        |                                                                                                                                                                      |                                                    |
|      | D3-23                                                                                                   | 225.00                                                       | 228.00                                                                                               | 223.00                    | 225.00                                                                                       | 223.00                        | 225.00                                                                              | 221.00                              | 223.00                                                                                   | 221.00                                        | 223.00                                                 |                                                                                                                                        |                                                                                                                                                                      |                                                    |
|      | D3-24                                                                                                   | 227.00                                                       | 229.00                                                                                               | 225.00                    | 226.00                                                                                       | 224.00                        | 227.00                                                                              | 222.00                              | 225.00                                                                                   | 220.00                                        | 227.00                                                 |                                                                                                                                        |                                                                                                                                                                      |                                                    |
|      | D3-25                                                                                                   | 228.00                                                       | 232.00                                                                                               | 226.00                    | 229.00                                                                                       | 226.00                        | 229.00                                                                              | 224.00                              | 227.00                                                                                   | 224.00                                        | 227.00                                                 |                                                                                                                                        |                                                                                                                                                                      |                                                    |
|      |                                                                                                         |                                                              |                                                                                                      |                           | LCFS \$                                                                                      | S/MT                          |                                                                                     |                                     |                                                                                          |                                               |                                                        |                                                                                                                                        |                                                                                                                                                                      |                                                    |
|      |                                                                                                         | 2-J                                                          | un                                                                                                   | 3                         | Jun                                                                                          | 4-J                           | lun                                                                                 | 5                                   | Jun                                                                                      | 6                                             | Jun                                                    |                                                                                                                                        |                                                                                                                                                                      |                                                    |
|      | Туре                                                                                                    | Bid                                                          | Ask                                                                                                  | Bid                       | Ask                                                                                          | Bid                           | Ask                                                                                 | Bid                                 | Ask                                                                                      | Bid                                           | Ask                                                    | www.pflpe                                                                                                                              | troleum.cor                                                                                                                                                          | <u>n</u>                                           |
|      | LCFS                                                                                                    | 47.00                                                        | 47.50                                                                                                | 44.00                     | 45.50                                                                                        | 44.00                         | 44.50                                                                               | 43.00                               | 45.00                                                                                    | 42.00                                         | 44.00                                                  |                                                                                                                                        |                                                                                                                                                                      |                                                    |
|      | LCFS-OR                                                                                                 | 63.50                                                        | 65.50                                                                                                | 64.00                     | 66.00                                                                                        | 63.00                         | 65.00                                                                               | 66.50                               | 68.50                                                                                    | 66.50                                         | 68.50                                                  |                                                                                                                                        |                                                                                                                                                                      |                                                    |
|      |                                                                                                         |                                                              |                                                                                                      |                           |                                                                                              |                               | Physica                                                                             | al Biofuel                          | s                                                                                        |                                               |                                                        |                                                                                                                                        |                                                                                                                                                                      |                                                    |
|      |                                                                                                         |                                                              |                                                                                                      |                           |                                                                                              |                               |                                                                                     |                                     |                                                                                          |                                               |                                                        |                                                                                                                                        |                                                                                                                                                                      |                                                    |
| 1    |                                                                                                         |                                                              |                                                                                                      |                           |                                                                                              |                               |                                                                                     |                                     |                                                                                          |                                               |                                                        |                                                                                                                                        | n (B100)                                                                                                                                                             |                                                    |
|      |                                                                                                         |                                                              |                                                                                                      |                           |                                                                                              |                               |                                                                                     |                                     |                                                                                          |                                               |                                                        |                                                                                                                                        | n (B100)<br>/2025                                                                                                                                                    |                                                    |
|      |                                                                                                         |                                                              |                                                                                                      |                           |                                                                                              |                               |                                                                                     |                                     |                                                                                          |                                               |                                                        | 6/6/                                                                                                                                   | /2025<br>E Chicago                                                                                                                                                   | 3.35                                               |
|      |                                                                                                         |                                                              |                                                                                                      |                           |                                                                                              |                               |                                                                                     |                                     |                                                                                          |                                               |                                                        | 6/6/<br>SME                                                                                                                            | /2025<br>E Chicago<br>SME GC                                                                                                                                         | 3.25                                               |
|      |                                                                                                         |                                                              |                                                                                                      |                           |                                                                                              |                               |                                                                                     |                                     |                                                                                          |                                               |                                                        | 6/6/<br>SME<br>FAME                                                                                                                    | /2025<br>E Chicago<br>SME GC<br>E Chicago                                                                                                                            | 3.25<br>3.25                                       |
|      |                                                                                                         |                                                              |                                                                                                      |                           |                                                                                              |                               |                                                                                     |                                     |                                                                                          |                                               |                                                        | 6/6/<br>SME<br>FAME                                                                                                                    | /2025<br>E Chicago<br>SME GC                                                                                                                                         | 3.25                                               |
|      |                                                                                                         |                                                              |                                                                                                      |                           |                                                                                              |                               |                                                                                     |                                     |                                                                                          |                                               |                                                        | 6/6/<br>SME<br>FAME                                                                                                                    | /2025<br>E Chicago<br>SME GC<br>E Chicago                                                                                                                            | 3.25<br>3.25                                       |
|      |                                                                                                         |                                                              |                                                                                                      |                           |                                                                                              |                               |                                                                                     |                                     |                                                                                          |                                               |                                                        | 6/6/<br>SME<br>FAME                                                                                                                    | /2025<br>E Chicago<br>SME GC<br>E Chicago                                                                                                                            | 3.25<br>3.25<br>3.15                               |
|      | Туре                                                                                                    | 6/2/2                                                        |                                                                                                      | 6/3/:                     | 2025                                                                                         | 6/4/2                         | 2025                                                                                | 6/5/2                               | 2025                                                                                     | 6/6/:                                         | 2025                                                   | 6/6/<br>SME<br>FAME                                                                                                                    | /2025<br>E Chicago<br>SME GC<br>E Chicago<br>FAME GC                                                                                                                 | 3.25<br>3.25                                       |
|      | Type<br>RBOB                                                                                            | 6/2/2                                                        | 025<br>207.68                                                                                        | 6/3/2                     | 2025<br>206.29                                                                               | 6/4/2                         | 2025<br>203.40                                                                      | 6/5/2                               | 2025<br>207.88                                                                           | 6/6/2                                         | 2025<br>205.25                                         | 6/6,<br>SME<br>FAME                                                                                                                    | /2025<br>E Chicago<br>SME GC<br>E Chicago<br>FAME GC                                                                                                                 | 3.25<br>3.25<br>3.15                               |
|      | RBOB<br>CBOT                                                                                            | 6/2/2                                                        | 207.68<br>167.50                                                                                     | 6/3/2                     | 206.29<br>166.75                                                                             | 6/4/2                         | 203.40<br>168.25                                                                    | 6/5/2                               | 207.88<br>170.50                                                                         | 6/6/2                                         | 205.25<br>173.50                                       | 6/6/<br>SME<br>FAME                                                                                                                    | /2025<br>E Chicago<br>SME GC<br>E Chicago<br>FAME GC<br>1-Jul<br>429.00<br>1050.75                                                                                   | 3.25<br>3.25<br>3.15<br>1-Aug                      |
| E8   | RBOB                                                                                                    | 6/2/2                                                        | 207.68<br>167.50<br>173.53                                                                           | 6/3/2                     | 206.29<br>166.75<br>172.68                                                                   | 6/4/2                         | 203.40<br>168.25<br>173.52                                                          | 6/5/2                               | 207.88<br>170.50<br>176.11                                                               | 6/6/2                                         | 205.25<br>173.50<br>178.26                             | 6/6/<br>SMI<br>FAMI<br>FAMI<br>Corn Futures<br>Soybean Futures<br>NAT Gas                                                              | /2025<br>E Chicago<br>SME GC<br>E Chicago<br>FAME GC<br>1-Jul<br>429.00<br>1050.75<br>3.84                                                                           | 3.25<br>3.25<br>3.15<br>1-Aug<br>474.25            |
| E8   | RBOB<br>CBOT<br>35 W/O RINs<br>HO                                                                       | 6/2/2                                                        | 207.68<br>167.50<br>173.53<br>212.53                                                                 | 6/3/                      | 206.29<br>166.75<br>172.68<br>209.45                                                         | 6/4/2                         | 203.40<br>168.25<br>173.52<br>207.01                                                | 6/5/2                               | 207.88<br>170.50<br>176.11<br>209.99                                                     | 6/6/2                                         | 205.25<br>173.50<br>178.26<br>204.45                   | 6/6/<br>SMI<br>FAMI<br>FAMI<br>Corn Futures<br>Soybean Futures                                                                         | /2025<br>E Chicago<br>SME GC<br>E Chicago<br>FAME GC<br>1-Jul<br>429.00<br>1050.75                                                                                   | 3.25<br>3.25<br>3.15<br>1-Aug<br>474.25<br>1060.00 |
|      | RBOB<br>CBOT<br>35 W/O RINs                                                                             | 6/2/2                                                        | 207.68<br>167.50<br>173.53                                                                           | 6/3//                     | 206.29<br>166.75<br>172.68                                                                   | 6/4/2                         | 203.40<br>168.25<br>173.52<br>207.01<br>46.81                                       |                                     | 207.88<br>170.50<br>176.11<br>209.99<br>46.81                                            | 6/6/3                                         | 205.25<br>173.50<br>178.26                             | 6/6/<br>SMI<br>FAMI<br>FAMI<br>Corn Futures<br>Soybean Futures<br>NAT Gas                                                              | /2025<br>E Chicago<br>SME GC<br>E Chicago<br>FAME GC<br>1-Jul<br>429.00<br>1050.75<br>3.84                                                                           | 3.25<br>3.25<br>3.15<br>1-Aug<br>474.25<br>1060.00 |
|      | RBOB<br>CBOT<br>35 W/O RINs<br>HO                                                                       | 6/2/2                                                        | 207.68<br>167.50<br>173.53<br>212.53<br>47.50                                                        |                           | 206.29<br>166.75<br>172.68<br>209.45                                                         | 6/4/2                         | 203.40<br>168.25<br>173.52<br>207.01<br>46.81                                       | 6/5/2<br>TORAGI                     | 207.88<br>170.50<br>176.11<br>209.99<br>46.81                                            | 6/6/3                                         | 205.25<br>173.50<br>178.26<br>204.45                   | 6/6/<br>SMI<br>FAMI<br>FAMI<br>Corn Futures<br>Soybean Futures<br>NAT Gas                                                              | /2025<br>E Chicago<br>SME GC<br>E Chicago<br>FAME GC<br>1-Jul<br>429.00<br>1050.75<br>3.84                                                                           | 3.25<br>3.25<br>3.15<br>1-Aug<br>474.25<br>1060.00 |
|      | RBOB<br>CBOT<br>35 W/O RINs<br>HO<br>BO<br>Date                                                         | Crude                                                        | 207.68<br>167.50<br>173.53<br>212.53<br>47.50<br>Cus                                                 | hing                      | 206.29<br>166.75<br>172.68<br>209.45<br>46.65<br>Gas                                         | oline                         | 203.40<br>168.25<br>173.52<br>207.01<br>46.81<br>DOE S<br>Dist                      | TORAGI                              | 207.88<br>170.50<br>176.11<br>209.99<br>46.81                                            | thanol                                        | 205.25<br>173.50<br>178.26<br>204.45<br>46.28          | 6/6/<br>SMI<br>FAMI<br>Corn Futures<br>Soybean Futures<br>NAT Gas<br>S&P 500                                                           | /2025<br>E Chicago<br>SME GC<br>E Chicago<br>FAME GC<br>1-Jul<br>429.00<br>1050.75<br>3.84                                                                           | 3.25<br>3.25<br>3.15<br>1-Aug<br>474.25<br>1060.00 |
|      | RBOB<br>CBOT<br>35 W/O RINs<br>HO<br>BO<br>Date<br>23-May                                               | Crude<br>441,830                                             | 207.68<br>167.50<br>173.53<br>212.53<br>47.50<br>Cus<br>23,                                          | hing<br>892               | 206.29<br>166.75<br>172.68<br>209.45<br>46.65<br>Gas<br>224                                  | oline<br>,706                 | 203.40<br>168.25<br>173.52<br>207.01<br>46.81<br>DOE S<br>Dist<br>103               | TORAGI<br>Ilate<br>553              | 207.88<br>170.50<br>176.11<br>209.99<br>46.81<br>E<br>Fuel E<br>25,                      | thanol<br>445                                 | 205.25<br>173.50<br>178.26<br>204.45<br>46.28          | 6/6/<br>SMI<br>FAMI<br>FAMI<br>Corn Futures<br>Soybean Futures<br>NAT Gas<br>S&P 500<br>S&P 500                                        | /2025<br>E Chicago<br>SME GC<br>E Chicago<br>FAME GC<br>1-Jul<br>429.00<br>1050.75<br>3.84                                                                           | 3.25<br>3.25<br>3.15<br>1-Aug<br>474.25<br>1060.00 |
| EE   | RBOB<br>CBOT<br>35 W/O RINs<br>HO<br>BO<br>Date<br>23-May<br>30-May                                     | Crude<br>441,830<br>443,158                                  | 207.68<br>167.50<br>173.53<br>212.53<br>47.50<br>Cus<br>23,<br>23,<br>23,                            | hing<br>892<br>435        | 206.29<br>166.75<br>172.68<br>209.45<br>46.65<br>Gas<br>224<br>225                           | oline<br>,706<br>,522         | 203.40<br>168.25<br>173.52<br>207.01<br>46.81<br>DOE S<br>Dist<br>103<br>104        | TORAGI<br>Ilate<br>553<br>132       | 207.88<br>170.50<br>176.11<br>209.99<br>46.81<br>E<br>Fuel E<br>25,<br>24,               | thanol<br>445<br>944                          | 205.25<br>173.50<br>178.26<br>204.45<br>46.28          | 6/6/<br>SMI<br>FAMI<br>FAMI<br>Corn Futures<br>Soybean Futures<br>NAT Gas<br>S&P 500<br>S&P 500<br>Oleum Reserve<br>399,650<br>400,493 | /2025<br>E Chicago<br>SME GC<br>E Chicago<br>FAME GC<br>1-Jul<br>429.00<br>1050.75<br>3.84                                                                           | 3.25<br>3.25<br>3.15<br>1-Aug<br>474.25<br>1060.00 |
| EE   | RBOB<br>CBOT<br>35 W/O RINs<br>HO<br>BO<br>Date<br>23-May<br>30-May                                     | Crude<br>441,830                                             | 207.68<br>167.50<br>173.53<br>212.53<br>47.50<br>Cus<br>23,                                          | hing<br>892<br>435        | 206.29<br>166.75<br>172.68<br>209.45<br>46.65<br>Gas<br>224<br>225                           | oline<br>,706                 | 203.40<br>168.25<br>173.52<br>207.01<br>46.81<br>DOE S<br>Dist<br>103               | TORAGI<br>Ilate<br>553<br>132       | 207.88<br>170.50<br>176.11<br>209.99<br>46.81<br>E<br>Fuel E<br>25,                      | thanol<br>445<br>944                          | 205.25<br>173.50<br>178.26<br>204.45<br>46.28          | 6/6/<br>SMI<br>FAMI<br>FAMI<br>Corn Futures<br>Soybean Futures<br>NAT Gas<br>S&P 500<br>S&P 500                                        | /2025<br>E Chicago<br>SME GC<br>E Chicago<br>FAME GC<br>1-Jul<br>429.00<br>1050.75<br>3.84                                                                           | 3.25<br>3.25<br>3.15<br>1-Aug<br>474.25<br>1060.00 |
| This | RBOB<br>CBOT<br>35 W/O RINs<br>HO<br>BO<br>Date<br>23-May<br>30-May<br>2-Jun<br>report has been prepare | Crude<br>441,830<br>443,158<br>440,363<br>d by Progressive F | 207.68<br>167.50<br>173.53<br>212.53<br>47.50<br>Cus<br>23,<br>23,<br>23,<br>23,<br>uels Limited (PF | hing<br>892<br>435<br>510 | 206.29<br>166.75<br>172.68<br>209.45<br>46.65<br>Gas<br>224<br>225<br>223<br>your informatic | oline<br>,706<br>,522<br>,081 | 203.40<br>168.25<br>173.52<br>207.01<br>46.81<br>DOE S<br>Dist<br>103<br>104<br>103 | TORAG<br>Ilate<br>553<br>132<br>408 | 207.88<br>170.50<br>176.11<br>209.99<br>46.81<br>E<br>Fuel E<br>25,<br>24,<br>24,<br>24, | ithanol<br>445<br>944<br>281<br>et commentary | 205.25<br>173.50<br>178.26<br>204.45<br>46.28<br>Petro | 6/6/<br>SMI<br>FAMI<br>FAMI<br>Corn Futures<br>Soybean Futures<br>NAT Gas<br>S&P 500<br>S&P 500<br>Oleum Reserve<br>399,650<br>400,493 | /2025<br><u>Chicago</u><br><u>SME GC</u><br><u>Chicago</u><br><u>FAME GC</u><br><u>1-Jul</u><br><u>429.00</u><br>1050.75<br><u>3.84</u><br>5939.30<br><u>5939.30</u> | 3.25<br>3.25<br>3.15<br>1-Aug<br>474.25<br>1060.00 |