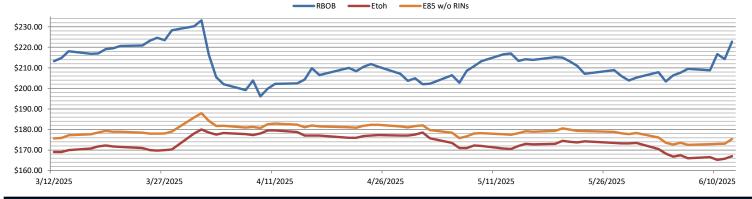

## June 9, 2025

June 13, 2025

**"Do not wait to strike till the iron is hot; but make it hot by striking." - William Butler Yeats** 

On Monday of last week, in a slower session in RINS, D4 RINS closed at \$1.00 per RIN, no change from the previous Friday's close. D6 RINS closed at \$0.93 cents per RIN, down ½ of a cent per RIN from the previous Friday's close. LCFS credits in California in a busier session closed at \$43.00 per MT on Monday, no change from the previous Friday's close. Ethanol at Argo closed at \$1.65 per gallon, down 2 cents per gallon from the previous Friday's close.

То

Ethanol at Argo closed at \$1.66 per gallon on Tuesday of last week, up 1 cent per gallon day-over-day. D6 RINS closed at \$0.95 cents per RIN, up 2 cents per RIN day-over-day. Meanwhile, D4 RINS closed at \$1.02 per RIN, also up 2 cents per RIN day-over-day. LCFS credits in California closed at \$41.00 per MT on Tuesday of last week, down \$2.00 per MT day-over-day.

On Wednesday of last week, D4 RINS closed at \$1.01 and ½ cents per RIN, down ½ of a cent per RIN day-over-day. D6 RINS closed at \$0.94 and ½ cents per RIN, down ½ of a cent per RIN day-over-day. LCFS credits in California closed at \$41.00 per MT on Wednesday of last week, no change day-over-day. Ethanol at Argo closed at \$1.64 per gallon, down 2 cents per gallon day-over-day.

On Thursday of last week, Ethanol at Argo closed at \$1.64 per gallon, no change day-over-day. In a busy session in RINS on Thursday of last week D6 RINS closed at \$0.94 cents per RIN after trading lower early in the trading session, hitting a low of 90 cents per RIN, no change day-over-day. Meanwhile, D4 RINS closed at \$1.02 per RIN, up ½ of a cent per RIN day-over-day. LCFS credits closed out the day at \$41.00 per MT, down \$3 per MT day-over-day.

The EPA proposed increases in blending for several types of renewable fuels and regulatory changes to the program. As a result, we had an explosive day in renewables on Friday of last week. LCFS credits closed on Friday of last week at \$43.00 per MT, up \$2.00 per MT day-over-day, but flat week-over-week. Ethanol at Argo closed at \$1.66 per gallon, up 2 cents per gallon day-over-day, but down 1 cent per gallon week-over-week. D6 RINS closed out the day, and the week after trading as high at one point during the trading session at \$1.10 per RIN at \$1.07 and ½ of a cent per RIN, up 13 cents per RIN day-over-day, and up 15 cents per RIN week-over-week. D4 RINS closed at \$1.15 per RIN, also up 13 cents per RIN day-over-day, and up 14 cents per RIN week-over-week.