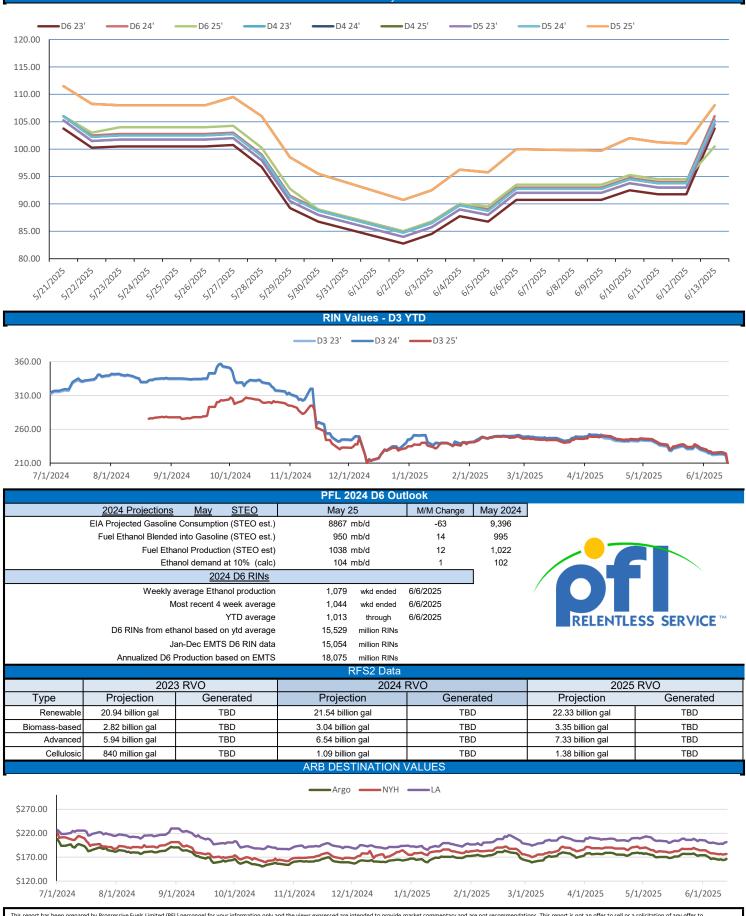

|              | great week   |             |        |          |                      | RINs   |                  |                   |                    |        |               |        |        | LCFS                    |            |        |
|--------------|--------------|-------------|--------|----------|----------------------|--------|------------------|-------------------|--------------------|--------|---------------|--------|--------|-------------------------|------------|--------|
|              | D6-23        | D6-24       | D6-25  | D5-23    | D5-24                | D5-25  | D4-23            | D4-24             | D4-25              | D3-23  | D3-24         | D3-25  |        |                         | California | Oregon |
| Low          | 89.50        | 92.00       | 90.00  | 89.50    | 91.50                | 95.00  | 90.00            | 92.00             | 95.00              | 203.00 | 204.00        | 195.00 |        | Low                     | 40.00      | 67.00  |
| High         | 104.50       | 107.00      | 110.00 | 105.50   | 106.00               | 121.00 | 105.50           | 106.00            | 121.50             | 224.00 | 227.00        | 228.00 |        | High                    | 45.50      | 71.00  |
| Avg          | 94.10        | 96.35       | 95.65  | 95.25    | 96.00                | 102.40 | 95.50            | 96.25             | 102.65             | 218.30 | 219.80        | 221.80 |        | Close                   | 41.83      | 69.60  |
|              | RBOB/Ethanol |             |        |          |                      |        |                  | RIN Values - 2020 |                    |        |               |        |        | Spot Arb Snapshot (cpg) |            |        |
| CBOT E       | THANOL       | RBOB EtOH - |        | EtOH - R | RBOB DIFF Imp. E85 F |        | Price w/D6 BO Fu |                   | tures ULSD Futures |        | ULSD + D4 RIN |        | D5 - D | 06 Diff                 | (0.75)     |        |
| Month        | Settle       | Month       | Settle | Month    | Settle               | Month  | Calc             | 1-Jul             | 50.61              | 1-Jul  | 235.87        | 1-Jul  | 331.37 | FOB S                   | Santos     | 570.00 |
| 1-Jun        | 167.00       | 1-Jun       | 222.76 | 1-Jun    | -55.76               | 1-Jun  | 174.55           | 1-Aug             | 50.81              | 1-Aug  | 234.03        | 1-Aug  | 329.53 | Imp. NYH                | Anhydrous  | 592.75 |
| 1-Jul        | 168.25       | 1-Jul       | 221.35 | 1-Jul    | -53.10               | 1-Jul  | 175.40           | 1-Sep             | 50.91              | 1-Sep  | 233.29        | 1-Sep  | 328.79 | Chicago                 |            | 166.48 |
| 1-Aug        | 168.25       | 1-Aug       | 218.05 | 1-Aug    | -49.80               | 1-Aug  | 174.90           | 1-Oct             | 50.94              | 1-Oct  | 232.69        | 1-Oct  | 328.19 | NYH                     |            | 176.50 |
| 1-Sep        | 167.00       | 1-Sep       | 202.76 | 1-Sep    | -35.76               | 1-Sep  | 171.55           | 1-Nov             | 51.19              | 1-Nov  | 231.54        | 1-Nov  | 327.04 | LA Et                   | hanol      | 201.50 |
| RBOB/Ethanol |              |             |        |          |                      |        |                  |                   |                    |        |               |        |        |                         |            |        |

## LCFS Values - 1 Year

| PFL Daily Breakdown                                                                                           |                                                              |                                                                                                |                           |                                                                                              |                               |                                                                                              |                                                              |                                                                                     |                                               |                                                        |                                                                                                                  |                                                              |                                            |  |  |
|---------------------------------------------------------------------------------------------------------------|--------------------------------------------------------------|------------------------------------------------------------------------------------------------|---------------------------|----------------------------------------------------------------------------------------------|-------------------------------|----------------------------------------------------------------------------------------------|--------------------------------------------------------------|-------------------------------------------------------------------------------------|-----------------------------------------------|--------------------------------------------------------|------------------------------------------------------------------------------------------------------------------|--------------------------------------------------------------|--------------------------------------------|--|--|
|                                                                                                               |                                                              |                                                                                                | F                         | RINs cent                                                                                    |                               |                                                                                              |                                                              |                                                                                     |                                               |                                                        |                                                                                                                  |                                                              |                                            |  |  |
|                                                                                                               | 9-J                                                          | un                                                                                             | า 10-Jเ                   |                                                                                              |                               |                                                                                              | n 12-Jur                                                     |                                                                                     | un 13                                         |                                                        |                                                                                                                  |                                                              |                                            |  |  |
| Туре                                                                                                          | Bid                                                          | Ask                                                                                            | Bid                       | Ask                                                                                          | Bid                           | Ask                                                                                          | Bid                                                          | Ask                                                                                 | Bid                                           | Ask                                                    |                                                                                                                  |                                                              |                                            |  |  |
| D6-23                                                                                                         | 89.50                                                        | 92.00                                                                                          | 91.00                     | 94.00                                                                                        | 90.50                         | 93.00                                                                                        | 90.50                                                        | 93.00                                                                               | 103.00                                        | 104.50                                                 |                                                                                                                  |                                                              |                                            |  |  |
| D6-24                                                                                                         | 92.00                                                        | 94.00                                                                                          | 93.50                     | 96.00                                                                                        | 93.00                         | 95.00                                                                                        | 93.00                                                        | 95.00                                                                               | 105.00                                        | 107.00                                                 |                                                                                                                  |                                                              |                                            |  |  |
| D6-25                                                                                                         | 92.50                                                        | 94.50                                                                                          | 94.50                     | 96.00                                                                                        | 93.00                         | 96.00                                                                                        | 90.00                                                        | 99.00                                                                               | 91.00                                         | 110.00                                                 |                                                                                                                  |                                                              |                                            |  |  |
| D4-23                                                                                                         | 90.00                                                        | 94.50                                                                                          | 92.00                     | 96.00                                                                                        | 92.50                         | 94.00                                                                                        | 92.50                                                        | 94.00                                                                               | 104.00                                        | 105.50                                                 |                                                                                                                  |                                                              |                                            |  |  |
| D4-24                                                                                                         | 92.00                                                        | 94.00                                                                                          | 93.50                     | 96.00                                                                                        | 93.00                         | 95.00                                                                                        | 93.00                                                        | 95.00                                                                               | 105.00                                        | 106.00                                                 |                                                                                                                  |                                                              |                                            |  |  |
| D4-25                                                                                                         | 99.00                                                        | 101.00                                                                                         | 101.00                    | 103.50                                                                                       | 100.75                        | 102.25                                                                                       | 97.00                                                        | 105.50                                                                              | 95.00                                         | 121.50                                                 |                                                                                                                  |                                                              |                                            |  |  |
| D5-23                                                                                                         | 89.50                                                        | 94.50                                                                                          | 91.50                     | 96.00                                                                                        | 91.00                         | 95.00                                                                                        | 91.00                                                        | 95.00                                                                               | 103.50                                        | 105.50                                                 |                                                                                                                  |                                                              |                                            |  |  |
| D5-24                                                                                                         | 91.50                                                        | 94.00                                                                                          | 93.00                     | 96.00                                                                                        | 92.00                         | 95.50                                                                                        | 92.00                                                        | 95.50                                                                               | 104.50                                        | 106.00                                                 | RELENTLI                                                                                                         | VICE TM                                                      |                                            |  |  |
| D5-25                                                                                                         | 98.50                                                        | 101.00                                                                                         | 101.00                    | 103.00                                                                                       | 100.00                        | 102.50                                                                                       | 100.00                                                       | 102.00                                                                              | 95.00                                         | 121.00                                                 |                                                                                                                  |                                                              |                                            |  |  |
| D3-23                                                                                                         | 221.00                                                       | 224.00                                                                                         | 221.00                    | 224.00                                                                                       | 221.00                        | 223.00                                                                                       | 219.00                                                       | 222.00                                                                              | 203.00                                        | 205.00                                                 |                                                                                                                  |                                                              |                                            |  |  |
| D3-24                                                                                                         | 221.00                                                       | 227.00                                                                                         | 223.00                    | 225.00                                                                                       |                               | 224.00                                                                                       |                                                              | 224.00                                                                              | 204.00                                        | 207.00                                                 |                                                                                                                  |                                                              |                                            |  |  |
| D3-25                                                                                                         | 225.00                                                       | 227.00                                                                                         | 225.00                    | 227.00                                                                                       | 225.00                        | 226.00                                                                                       | 220.00                                                       | 228.00                                                                              | 195.00                                        | 220.00                                                 |                                                                                                                  |                                                              |                                            |  |  |
| LCFS \$/MT                                                                                                    |                                                              |                                                                                                |                           |                                                                                              |                               |                                                                                              |                                                              |                                                                                     |                                               |                                                        |                                                                                                                  |                                                              |                                            |  |  |
| 9-Jun 10-Jun 11-Jun 12-Jun 13-Jun                                                                             |                                                              |                                                                                                |                           |                                                                                              |                               |                                                                                              |                                                              |                                                                                     |                                               |                                                        |                                                                                                                  |                                                              |                                            |  |  |
| Туре                                                                                                          | Bid                                                          | Ask                                                                                            | Bid                       | Ask                                                                                          | Bid                           | Ask                                                                                          | Bid                                                          | Ask                                                                                 | Bid                                           | Ask                                                    | www.pflpe                                                                                                        | <u>m</u>                                                     |                                            |  |  |
| LCFS                                                                                                          | 42.50                                                        | 43.00                                                                                          | 40.00                     | 42.75                                                                                        | 40.00                         | 41.50                                                                                        | 40.00                                                        | 42.00                                                                               | 41.00                                         | 45.50                                                  |                                                                                                                  |                                                              |                                            |  |  |
| LCFS-OR                                                                                                       | 67.00                                                        | 69.00                                                                                          | 69.00                     | 71.00                                                                                        | 69.00                         | 71.00                                                                                        | 69.00                                                        | 71.00                                                                               | 69.00                                         | 71.00                                                  |                                                                                                                  |                                                              |                                            |  |  |
|                                                                                                               |                                                              |                                                                                                |                           |                                                                                              |                               | Physica                                                                                      | al Biofuel                                                   | S                                                                                   |                                               |                                                        |                                                                                                                  |                                                              |                                            |  |  |
|                                                                                                               |                                                              |                                                                                                |                           |                                                                                              |                               |                                                                                              |                                                              |                                                                                     |                                               |                                                        | \$/gallon (B100)                                                                                                 |                                                              |                                            |  |  |
|                                                                                                               |                                                              |                                                                                                |                           |                                                                                              |                               |                                                                                              |                                                              |                                                                                     |                                               |                                                        | 6/13/2025                                                                                                        |                                                              |                                            |  |  |
|                                                                                                               |                                                              |                                                                                                |                           |                                                                                              |                               |                                                                                              |                                                              |                                                                                     |                                               |                                                        | SME Chicago 3.                                                                                                   |                                                              |                                            |  |  |
|                                                                                                               |                                                              |                                                                                                |                           |                                                                                              |                               |                                                                                              |                                                              |                                                                                     |                                               |                                                        |                                                                                                                  |                                                              |                                            |  |  |
|                                                                                                               |                                                              | FAME Chicago 3                                                                                 |                           |                                                                                              |                               |                                                                                              |                                                              |                                                                                     |                                               |                                                        |                                                                                                                  |                                                              |                                            |  |  |
|                                                                                                               |                                                              |                                                                                                |                           |                                                                                              |                               |                                                                                              |                                                              |                                                                                     |                                               |                                                        | FAME                                                                                                             | E Chicago                                                    | 3.25<br>3.25                               |  |  |
|                                                                                                               |                                                              |                                                                                                |                           |                                                                                              |                               |                                                                                              |                                                              |                                                                                     |                                               |                                                        |                                                                                                                  | E Chicago<br>FAME GC                                         |                                            |  |  |
|                                                                                                               |                                                              |                                                                                                |                           |                                                                                              |                               |                                                                                              |                                                              |                                                                                     |                                               |                                                        |                                                                                                                  | -                                                            | 3.25                                       |  |  |
|                                                                                                               |                                                              |                                                                                                |                           |                                                                                              |                               |                                                                                              |                                                              |                                                                                     |                                               |                                                        |                                                                                                                  | -                                                            | 3.25                                       |  |  |
| Туре                                                                                                          | 6/9/2                                                        | 025                                                                                            | 6/10/                     | 2025                                                                                         | 6/11/                         | 2025                                                                                         | 6/12/                                                        | 2025                                                                                | 6/13/                                         | 2025                                                   |                                                                                                                  | -                                                            | 3.25                                       |  |  |
|                                                                                                               | 6/9/2                                                        | 2025                                                                                           | 6/10/                     |                                                                                              | 6/11/                         |                                                                                              | 6/12/                                                        |                                                                                     | 6/13/                                         |                                                        | F<br>Type                                                                                                        | AME GC                                                       | 3.25<br>3.15<br>1-Aug                      |  |  |
| Type<br>RBOB<br>CBOT                                                                                          | 6/9/2                                                        | 222.76                                                                                         | 6/10/                     | 2025<br>214.29<br>165.75                                                                     | 6/11/                         | 216.68                                                                                       | 6/12/                                                        | 208.80                                                                              | 6/13/                                         | 209.52                                                 | F<br>Type<br>Corn Futures                                                                                        | AME GC<br>1-Jul<br>424.75                                    | 3.25<br>3.15                               |  |  |
| RBOB<br>CBOT                                                                                                  | 6/9/2                                                        | 222.76<br>167.00                                                                               | 6/10/                     | 214.29<br>165.75                                                                             | 6/11/                         | 216.68<br>165.25                                                                             | 6/12/                                                        | 208.80<br>166.50                                                                    | 6/13/                                         |                                                        | Type<br>Corn Futures<br>Soybean Futures                                                                          | AME GC<br>1-Jul<br>424.75<br>1069.00                         | 3.25<br>3.15<br>1-Aug<br>470.00            |  |  |
| RBOB                                                                                                          | 6/9/2                                                        | 222.76                                                                                         | 6/10/                     | 214.29                                                                                       | 6/11/                         | 216.68                                                                                       | 6/12/                                                        | 208.80                                                                              | 6/13/                                         | 209.52<br>166.00                                       | F<br>Type<br>Corn Futures                                                                                        | AME GC<br>1-Jul<br>424.75                                    | 3.25<br>3.15<br>1-Aug<br>470.00<br>1077.75 |  |  |
| RBOB<br>CBOT<br>E85 W/O RINs                                                                                  | 6/9/2                                                        | 222.76<br>167.00<br>175.36<br>235.87                                                           | 6/10/                     | 214.29<br>165.75<br>173.03                                                                   | 6/11/                         | 216.68<br>165.25<br>172.96                                                                   | 6/12/                                                        | 208.80<br>166.50<br>172.85<br>214.16                                                | 6/13/                                         | 209.52<br>166.00<br>172.53<br>214.64                   | Type<br>Corn Futures<br>Soybean Futures<br>NAT Gas                                                               | AME GC<br>1-Jul<br>424.75<br>1069.00<br>3.67                 | 3.25<br>3.15<br>1-Aug<br>470.00<br>1077.75 |  |  |
| RBOB<br>CBOT<br>E85 W/O RINs<br>HO                                                                            | 6/9/2                                                        | 222.76<br>167.00<br>175.36                                                                     | 6/10/                     | 214.29<br>165.75<br>173.03<br>218.87                                                         | 6/11/                         | 216.68<br>165.25<br>172.96<br>220.53<br>48.02                                                | 6/12/                                                        | 208.80<br>166.50<br>172.85<br>214.16<br>47.79                                       | 6/13/                                         | 209.52<br>166.00<br>172.53                             | Type<br>Corn Futures<br>Soybean Futures<br>NAT Gas                                                               | AME GC<br>1-Jul<br>424.75<br>1069.00<br>3.67                 | 3.25<br>3.15<br>1-Aug<br>470.00<br>1077.75 |  |  |
| RBOB<br>CBOT<br>E85 W/O RINs<br>HO<br>BO                                                                      |                                                              | 222.76<br>167.00<br>175.36<br>235.87<br>50.61                                                  |                           | 214.29<br>165.75<br>173.03<br>218.87<br>47.61                                                |                               | 216.68<br>165.25<br>172.96<br>220.53<br>48.02<br>DOE S                                       | TORAGE                                                       | 208.80<br>166.50<br>172.85<br>214.16<br>47.79                                       |                                               | 209.52<br>166.00<br>172.53<br>214.64<br>47.38          | Type<br>Corn Futures<br>Soybean Futures<br>NAT Gas<br>S&P 500                                                    | AME GC<br>1-Jul<br>424.75<br>1069.00<br>3.67                 | 3.25<br>3.15<br>1-Aug<br>470.00<br>1077.75 |  |  |
| RBOB<br>CBOT<br>E85 W/O RINs<br>HO<br>BO<br>Date                                                              | Crude                                                        | 222.76<br>167.00<br>175.36<br>235.87                                                           | hing                      | 214.29<br>165.75<br>173.03<br>218.87                                                         | oline                         | 216.68<br>165.25<br>172.96<br>220.53<br>48.02<br>DOE S                                       | TORAGE                                                       | 208.80<br>166.50<br>172.85<br>214.16<br>47.79<br>Fuel E                             | 6/13/                                         | 209.52<br>166.00<br>172.53<br>214.64<br>47.38          | Type<br>Corn Futures<br>Soybean Futures<br>NAT Gas                                                               | AME GC<br>1-Jul<br>424.75<br>1069.00<br>3.67                 | 3.25<br>3.15<br>1-Aug<br>470.00<br>1077.75 |  |  |
| RBOB<br>CBOT<br>E85 W/O RINs<br>HO<br>BO<br>Date<br>23-May                                                    |                                                              | 222.76<br>167.00<br>175.36<br>235.87<br>50.61<br>Cus<br>23,                                    | hing<br>892               | 214.29<br>165.75<br>173.03<br>218.87<br>47.61<br>Gas                                         | oline<br>,706                 | 216.68<br>165.25<br>172.96<br>220.53<br>48.02<br>DOE S<br>DIST                               | TORAGE<br>illate<br>,553                                     | 208.80<br>166.50<br>172.85<br>214.16<br>47.79<br>Fuel E<br>25,                      | ithanol<br>445                                | 209.52<br>166.00<br>172.53<br>214.64<br>47.38          | Type<br>Corn Futures<br>Soybean Futures<br>NAT Gas<br>S&P 500<br>Dleum Reserve                                   | AME GC<br>1-Jul<br>424.75<br>1069.00<br>3.67                 | 3.25<br>3.15<br>1-Aug<br>470.00<br>1077.75 |  |  |
| RBOB<br>CBOT<br>E85 W/O RINs<br>HO<br>BO<br>Date<br>23-May<br>30-May                                          | Crude<br>441,830                                             | 222.76<br>167.00<br>175.36<br>235.87<br>50.61<br>Cus                                           | hing<br>892<br>435        | 214.29<br>165.75<br>173.03<br>218.87<br>47.61<br>Gas<br>224                                  | oline<br>,706<br>,522         | 216.68<br>165.25<br>172.96<br>220.53<br>48.02<br>DOE S<br>Disti<br>103<br>104                | TORAGE<br>illate<br>,553                                     | 208.80<br>166.50<br>172.85<br>214.16<br>47.79<br>Fuel E                             | ithanol<br>445<br>944                         | 209.52<br>166.00<br>172.53<br>214.64<br>47.38          | Type<br>Corn Futures<br>Soybean Futures<br>NAT Gas<br>S&P 500<br>S&P 500<br>Dleum Reserve<br>399,650             | AME GC<br>1-Jul<br>424.75<br>1069.00<br>3.67                 | 3.25<br>3.15<br>1-Aug<br>470.00<br>1077.75 |  |  |
| RBOB<br>CBOT<br>E85 W/O RINs<br>HO<br>BO<br>Date<br>23-May<br>30-May<br>6-Jun<br>This report has been prepare | Crude<br>441,830<br>443,158<br>440,363<br>d by Progressive F | 222.76<br>167.00<br>175.36<br>235.87<br>50.61<br>Cus<br>23,<br>23,<br>23,<br>23,<br>23,<br>23, | hing<br>892<br>435<br>510 | 214.29<br>165.75<br>173.03<br>218.87<br>47.61<br>Gas<br>224<br>225<br>223<br>your informatic | oline<br>,706<br>,522<br>,081 | 216.68<br>165.25<br>172.96<br>220.53<br>48.02<br>DOE S<br>DOE S<br>Dist<br>103<br>104<br>103 | TORAGE<br>illate<br>,553<br>,132<br>,408<br>d are intended t | 208.80<br>166.50<br>172.85<br>214.16<br>47.79<br>Fuel E<br>25,<br>24,<br>24,<br>24, | ithanol<br>445<br>944<br>281<br>et commentary | 209.52<br>166.00<br>172.53<br>214.64<br>47.38<br>Petro | Type<br>Corn Futures<br>Soybean Futures<br>NAT Gas<br>S&P 500<br>S&P 500<br>Deleum Reserve<br>399,650<br>400,493 | AME GC<br>1-Jul<br>424.75<br>1069.00<br>3.67<br>6045.26<br>0 | 3.25<br>3.15<br>1-Aug<br>470.00<br>1077.75 |  |  |