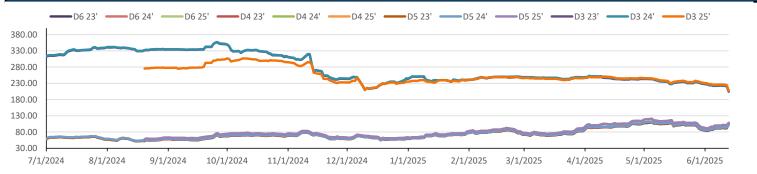

|              | great week   |             |        |          |                      | RINs   |                  |                   |                    |        |               |        |        | LCFS                    |            |        |
|--------------|--------------|-------------|--------|----------|----------------------|--------|------------------|-------------------|--------------------|--------|---------------|--------|--------|-------------------------|------------|--------|
|              | D6-23        | D6-24       | D6-25  | D5-23    | D5-24                | D5-25  | D4-23            | D4-24             | D4-25              | D3-23  | D3-24         | D3-25  |        |                         | California | Oregon |
| Low          | 89.50        | 92.00       | 90.00  | 89.50    | 91.50                | 95.00  | 90.00            | 92.00             | 95.00              | 203.00 | 204.00        | 195.00 |        | Low                     | 40.00      | 67.00  |
| High         | 104.50       | 107.00      | 110.00 | 105.50   | 106.00               | 121.00 | 105.50           | 106.00            | 121.50             | 224.00 | 227.00        | 228.00 |        | High                    | 45.50      | 71.00  |
| Avg          | 94.10        | 96.35       | 95.65  | 95.25    | 96.00                | 102.40 | 95.50            | 96.25             | 102.65             | 218.30 | 219.80        | 221.80 |        | Close                   | 41.83      | 69.60  |
|              | RBOB/Ethanol |             |        |          |                      |        |                  | RIN Values - 2020 |                    |        |               |        |        | Spot Arb Snapshot (cpg) |            |        |
| CBOT E       | THANOL       | RBOB EtOH - |        | EtOH - R | RBOB DIFF Imp. E85 F |        | Price w/D6 BO Fu |                   | tures ULSD Futures |        | ULSD + D4 RIN |        | D5 - D | 06 Diff                 | (0.75)     |        |
| Month        | Settle       | Month       | Settle | Month    | Settle               | Month  | Calc             | 1-Jul             | 50.61              | 1-Jul  | 235.87        | 1-Jul  | 331.37 | FOB S                   | Santos     | 570.00 |
| 1-Jun        | 167.00       | 1-Jun       | 222.76 | 1-Jun    | -55.76               | 1-Jun  | 174.55           | 1-Aug             | 50.81              | 1-Aug  | 234.03        | 1-Aug  | 329.53 | Imp. NYH                | Anhydrous  | 592.75 |
| 1-Jul        | 168.25       | 1-Jul       | 221.35 | 1-Jul    | -53.10               | 1-Jul  | 175.40           | 1-Sep             | 50.91              | 1-Sep  | 233.29        | 1-Sep  | 328.79 | Chicago                 |            | 166.48 |
| 1-Aug        | 168.25       | 1-Aug       | 218.05 | 1-Aug    | -49.80               | 1-Aug  | 174.90           | 1-Oct             | 50.94              | 1-Oct  | 232.69        | 1-Oct  | 328.19 | NYH                     |            | 176.50 |
| 1-Sep        | 167.00       | 1-Sep       | 202.76 | 1-Sep    | -35.76               | 1-Sep  | 171.55           | 1-Nov             | 51.19              | 1-Nov  | 231.54        | 1-Nov  | 327.04 | LA Et                   | hanol      | 201.50 |
| RBOB/Ethanol |              |             |        |          |                      |        |                  |                   |                    |        |               |        |        |                         |            |        |