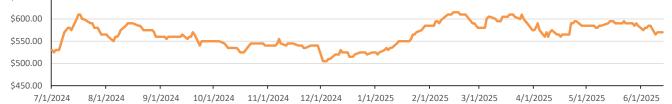

## LCFS Values - 1 Year

| PFL Daily Breakdown                                                                                           |                                                              |                                                                                                |                           |                                                                                              |                               |                                                                                              |                                                              |                                                                                     |                                               |                                                        |                                                                                                                  |                                                              |                                            |  |  |
|---------------------------------------------------------------------------------------------------------------|--------------------------------------------------------------|------------------------------------------------------------------------------------------------|---------------------------|----------------------------------------------------------------------------------------------|-------------------------------|----------------------------------------------------------------------------------------------|--------------------------------------------------------------|-------------------------------------------------------------------------------------|-----------------------------------------------|--------------------------------------------------------|------------------------------------------------------------------------------------------------------------------|--------------------------------------------------------------|--------------------------------------------|--|--|
|                                                                                                               |                                                              |                                                                                                | F                         | RINs cent                                                                                    |                               |                                                                                              |                                                              |                                                                                     |                                               |                                                        |                                                                                                                  |                                                              |                                            |  |  |
|                                                                                                               | 9-J                                                          | un                                                                                             | า 10-Jเ                   |                                                                                              |                               |                                                                                              | n 12-Jur                                                     |                                                                                     | un 13                                         |                                                        |                                                                                                                  |                                                              |                                            |  |  |
| Туре                                                                                                          | Bid                                                          | Ask                                                                                            | Bid                       | Ask                                                                                          | Bid                           | Ask                                                                                          | Bid                                                          | Ask                                                                                 | Bid                                           | Ask                                                    |                                                                                                                  |                                                              |                                            |  |  |
| D6-23                                                                                                         | 89.50                                                        | 92.00                                                                                          | 91.00                     | 94.00                                                                                        | 90.50                         | 93.00                                                                                        | 90.50                                                        | 93.00                                                                               | 103.00                                        | 104.50                                                 |                                                                                                                  |                                                              |                                            |  |  |
| D6-24                                                                                                         | 92.00                                                        | 94.00                                                                                          | 93.50                     | 96.00                                                                                        | 93.00                         | 95.00                                                                                        | 93.00                                                        | 95.00                                                                               | 105.00                                        | 107.00                                                 |                                                                                                                  |                                                              |                                            |  |  |
| D6-25                                                                                                         | 92.50                                                        | 94.50                                                                                          | 94.50                     | 96.00                                                                                        | 93.00                         | 96.00                                                                                        | 90.00                                                        | 99.00                                                                               | 91.00                                         | 110.00                                                 |                                                                                                                  |                                                              |                                            |  |  |
| D4-23                                                                                                         | 90.00                                                        | 94.50                                                                                          | 92.00                     | 96.00                                                                                        | 92.50                         | 94.00                                                                                        | 92.50                                                        | 94.00                                                                               | 104.00                                        | 105.50                                                 |                                                                                                                  |                                                              |                                            |  |  |
| D4-24                                                                                                         | 92.00                                                        | 94.00                                                                                          | 93.50                     | 96.00                                                                                        | 93.00                         | 95.00                                                                                        | 93.00                                                        | 95.00                                                                               | 105.00                                        | 106.00                                                 |                                                                                                                  |                                                              |                                            |  |  |
| D4-25                                                                                                         | 99.00                                                        | 101.00                                                                                         | 101.00                    | 103.50                                                                                       | 100.75                        | 102.25                                                                                       | 97.00                                                        | 105.50                                                                              | 95.00                                         | 121.50                                                 |                                                                                                                  |                                                              |                                            |  |  |
| D5-23                                                                                                         | 89.50                                                        | 94.50                                                                                          | 91.50                     | 96.00                                                                                        | 91.00                         | 95.00                                                                                        | 91.00                                                        | 95.00                                                                               | 103.50                                        | 105.50                                                 |                                                                                                                  |                                                              |                                            |  |  |
| D5-24                                                                                                         | 91.50                                                        | 94.00                                                                                          | 93.00                     | 96.00                                                                                        | 92.00                         | 95.50                                                                                        | 92.00                                                        | 95.50                                                                               | 104.50                                        | 106.00                                                 | RELENTLI                                                                                                         | VICE TM                                                      |                                            |  |  |
| D5-25                                                                                                         | 98.50                                                        | 101.00                                                                                         | 101.00                    | 103.00                                                                                       | 100.00                        | 102.50                                                                                       | 100.00                                                       | 102.00                                                                              | 95.00                                         | 121.00                                                 |                                                                                                                  |                                                              |                                            |  |  |
| D3-23                                                                                                         | 221.00                                                       | 224.00                                                                                         | 221.00                    | 224.00                                                                                       | 221.00                        | 223.00                                                                                       | 219.00                                                       | 222.00                                                                              | 203.00                                        | 205.00                                                 |                                                                                                                  |                                                              |                                            |  |  |
| D3-24                                                                                                         | 221.00                                                       | 227.00                                                                                         | 223.00                    | 225.00                                                                                       |                               | 224.00                                                                                       |                                                              | 224.00                                                                              | 204.00                                        | 207.00                                                 |                                                                                                                  |                                                              |                                            |  |  |
| D3-25                                                                                                         | 225.00                                                       | 227.00                                                                                         | 225.00                    | 227.00                                                                                       | 225.00                        | 226.00                                                                                       | 220.00                                                       | 228.00                                                                              | 195.00                                        | 220.00                                                 |                                                                                                                  |                                                              |                                            |  |  |
| LCFS \$/MT                                                                                                    |                                                              |                                                                                                |                           |                                                                                              |                               |                                                                                              |                                                              |                                                                                     |                                               |                                                        |                                                                                                                  |                                                              |                                            |  |  |
| 9-Jun 10-Jun 11-Jun 12-Jun 13-Jun                                                                             |                                                              |                                                                                                |                           |                                                                                              |                               |                                                                                              |                                                              |                                                                                     |                                               |                                                        |                                                                                                                  |                                                              |                                            |  |  |
| Туре                                                                                                          | Bid                                                          | Ask                                                                                            | Bid                       | Ask                                                                                          | Bid                           | Ask                                                                                          | Bid                                                          | Ask                                                                                 | Bid                                           | Ask                                                    | www.pflpe                                                                                                        | <u>m</u>                                                     |                                            |  |  |
| LCFS                                                                                                          | 42.50                                                        | 43.00                                                                                          | 40.00                     | 42.75                                                                                        | 40.00                         | 41.50                                                                                        | 40.00                                                        | 42.00                                                                               | 41.00                                         | 45.50                                                  |                                                                                                                  |                                                              |                                            |  |  |
| LCFS-OR                                                                                                       | 67.00                                                        | 69.00                                                                                          | 69.00                     | 71.00                                                                                        | 69.00                         | 71.00                                                                                        | 69.00                                                        | 71.00                                                                               | 69.00                                         | 71.00                                                  |                                                                                                                  |                                                              |                                            |  |  |
|                                                                                                               |                                                              |                                                                                                |                           |                                                                                              |                               | Physica                                                                                      | al Biofuel                                                   | S                                                                                   |                                               |                                                        |                                                                                                                  |                                                              |                                            |  |  |
|                                                                                                               |                                                              |                                                                                                |                           |                                                                                              |                               |                                                                                              |                                                              |                                                                                     |                                               |                                                        | \$/gallon (B100)                                                                                                 |                                                              |                                            |  |  |
|                                                                                                               |                                                              |                                                                                                |                           |                                                                                              |                               |                                                                                              |                                                              |                                                                                     |                                               |                                                        | 6/13/2025                                                                                                        |                                                              |                                            |  |  |
|                                                                                                               |                                                              |                                                                                                |                           |                                                                                              |                               |                                                                                              |                                                              |                                                                                     |                                               |                                                        | SME Chicago 3.                                                                                                   |                                                              |                                            |  |  |
|                                                                                                               |                                                              |                                                                                                |                           |                                                                                              |                               |                                                                                              |                                                              |                                                                                     |                                               |                                                        |                                                                                                                  |                                                              |                                            |  |  |
|                                                                                                               |                                                              | FAME Chicago 3                                                                                 |                           |                                                                                              |                               |                                                                                              |                                                              |                                                                                     |                                               |                                                        |                                                                                                                  |                                                              |                                            |  |  |
|                                                                                                               |                                                              |                                                                                                |                           |                                                                                              |                               |                                                                                              |                                                              |                                                                                     |                                               |                                                        | FAME                                                                                                             | E Chicago                                                    | 3.25<br>3.25                               |  |  |
|                                                                                                               |                                                              |                                                                                                |                           |                                                                                              |                               |                                                                                              |                                                              |                                                                                     |                                               |                                                        |                                                                                                                  | E Chicago<br>FAME GC                                         |                                            |  |  |
|                                                                                                               |                                                              |                                                                                                |                           |                                                                                              |                               |                                                                                              |                                                              |                                                                                     |                                               |                                                        |                                                                                                                  | -                                                            | 3.25                                       |  |  |
|                                                                                                               |                                                              |                                                                                                |                           |                                                                                              |                               |                                                                                              |                                                              |                                                                                     |                                               |                                                        |                                                                                                                  | -                                                            | 3.25                                       |  |  |
| Туре                                                                                                          | 6/9/2                                                        | 025                                                                                            | 6/10/                     | 2025                                                                                         | 6/11/                         | 2025                                                                                         | 6/12/                                                        | 2025                                                                                | 6/13/                                         | 2025                                                   |                                                                                                                  | -                                                            | 3.25                                       |  |  |
|                                                                                                               | 6/9/2                                                        | 2025                                                                                           | 6/10/                     |                                                                                              | 6/11/                         |                                                                                              | 6/12/                                                        |                                                                                     | 6/13/                                         |                                                        | F<br>Type                                                                                                        | AME GC                                                       | 3.25<br>3.15<br>1-Aug                      |  |  |
| Type<br>RBOB<br>CBOT                                                                                          | 6/9/2                                                        | 222.76                                                                                         | 6/10/                     | 2025<br>214.29<br>165.75                                                                     | 6/11/                         | 216.68                                                                                       | 6/12/                                                        | 208.80                                                                              | 6/13/                                         | 209.52                                                 | F<br>Type<br>Corn Futures                                                                                        | AME GC<br>1-Jul<br>424.75                                    | 3.25<br>3.15                               |  |  |
| RBOB<br>CBOT                                                                                                  | 6/9/2                                                        | 222.76<br>167.00                                                                               | 6/10/                     | 214.29<br>165.75                                                                             | 6/11/                         | 216.68<br>165.25                                                                             | 6/12/                                                        | 208.80<br>166.50                                                                    | 6/13/                                         |                                                        | Type<br>Corn Futures<br>Soybean Futures                                                                          | AME GC<br>1-Jul<br>424.75<br>1069.00                         | 3.25<br>3.15<br>1-Aug<br>470.00            |  |  |
| RBOB                                                                                                          | 6/9/2                                                        | 222.76                                                                                         | 6/10/                     | 214.29                                                                                       | 6/11/                         | 216.68                                                                                       | 6/12/                                                        | 208.80                                                                              | 6/13/                                         | 209.52<br>166.00                                       | F<br>Type<br>Corn Futures                                                                                        | AME GC<br>1-Jul<br>424.75                                    | 3.25<br>3.15<br>1-Aug<br>470.00<br>1077.75 |  |  |
| RBOB<br>CBOT<br>E85 W/O RINs                                                                                  | 6/9/2                                                        | 222.76<br>167.00<br>175.36<br>235.87                                                           | 6/10/                     | 214.29<br>165.75<br>173.03                                                                   | 6/11/                         | 216.68<br>165.25<br>172.96                                                                   | 6/12/                                                        | 208.80<br>166.50<br>172.85<br>214.16                                                | 6/13/                                         | 209.52<br>166.00<br>172.53<br>214.64                   | Type<br>Corn Futures<br>Soybean Futures<br>NAT Gas                                                               | AME GC<br>1-Jul<br>424.75<br>1069.00<br>3.67                 | 3.25<br>3.15<br>1-Aug<br>470.00<br>1077.75 |  |  |
| RBOB<br>CBOT<br>E85 W/O RINs<br>HO                                                                            | 6/9/2                                                        | 222.76<br>167.00<br>175.36                                                                     | 6/10/                     | 214.29<br>165.75<br>173.03<br>218.87                                                         | 6/11/                         | 216.68<br>165.25<br>172.96<br>220.53<br>48.02                                                | 6/12/                                                        | 208.80<br>166.50<br>172.85<br>214.16<br>47.79                                       | 6/13/                                         | 209.52<br>166.00<br>172.53                             | Type<br>Corn Futures<br>Soybean Futures<br>NAT Gas                                                               | AME GC<br>1-Jul<br>424.75<br>1069.00<br>3.67                 | 3.25<br>3.15<br>1-Aug<br>470.00<br>1077.75 |  |  |
| RBOB<br>CBOT<br>E85 W/O RINs<br>HO<br>BO                                                                      |                                                              | 222.76<br>167.00<br>175.36<br>235.87<br>50.61                                                  |                           | 214.29<br>165.75<br>173.03<br>218.87<br>47.61                                                |                               | 216.68<br>165.25<br>172.96<br>220.53<br>48.02<br>DOE S                                       | TORAGE                                                       | 208.80<br>166.50<br>172.85<br>214.16<br>47.79                                       |                                               | 209.52<br>166.00<br>172.53<br>214.64<br>47.38          | Type<br>Corn Futures<br>Soybean Futures<br>NAT Gas<br>S&P 500                                                    | AME GC<br>1-Jul<br>424.75<br>1069.00<br>3.67                 | 3.25<br>3.15<br>1-Aug<br>470.00<br>1077.75 |  |  |
| RBOB<br>CBOT<br>E85 W/O RINs<br>HO<br>BO<br>Date                                                              | Crude                                                        | 222.76<br>167.00<br>175.36<br>235.87                                                           | hing                      | 214.29<br>165.75<br>173.03<br>218.87                                                         | oline                         | 216.68<br>165.25<br>172.96<br>220.53<br>48.02<br>DOE S                                       | TORAGE                                                       | 208.80<br>166.50<br>172.85<br>214.16<br>47.79<br>Fuel E                             | 6/13/                                         | 209.52<br>166.00<br>172.53<br>214.64<br>47.38          | Type<br>Corn Futures<br>Soybean Futures<br>NAT Gas                                                               | AME GC<br>1-Jul<br>424.75<br>1069.00<br>3.67                 | 3.25<br>3.15<br>1-Aug<br>470.00<br>1077.75 |  |  |
| RBOB<br>CBOT<br>E85 W/O RINs<br>HO<br>BO<br>Date<br>23-May                                                    |                                                              | 222.76<br>167.00<br>175.36<br>235.87<br>50.61<br>Cus<br>23,                                    | hing<br>892               | 214.29<br>165.75<br>173.03<br>218.87<br>47.61<br>Gas                                         | oline<br>,706                 | 216.68<br>165.25<br>172.96<br>220.53<br>48.02<br>DOE S<br>DIST                               | TORAGE<br>illate<br>,553                                     | 208.80<br>166.50<br>172.85<br>214.16<br>47.79<br>Fuel E<br>25,                      | ithanol<br>445                                | 209.52<br>166.00<br>172.53<br>214.64<br>47.38          | Type<br>Corn Futures<br>Soybean Futures<br>NAT Gas<br>S&P 500<br>Dleum Reserve                                   | AME GC<br>1-Jul<br>424.75<br>1069.00<br>3.67                 | 3.25<br>3.15<br>1-Aug<br>470.00<br>1077.75 |  |  |
| RBOB<br>CBOT<br>E85 W/O RINs<br>HO<br>BO<br>Date<br>23-May<br>30-May                                          | Crude<br>441,830                                             | 222.76<br>167.00<br>175.36<br>235.87<br>50.61<br>Cus                                           | hing<br>892<br>435        | 214.29<br>165.75<br>173.03<br>218.87<br>47.61<br>Gas<br>224                                  | oline<br>,706<br>,522         | 216.68<br>165.25<br>172.96<br>220.53<br>48.02<br>DOE S<br>Disti<br>103<br>104                | TORAGE<br>illate<br>,553                                     | 208.80<br>166.50<br>172.85<br>214.16<br>47.79<br>Fuel E                             | ithanol<br>445<br>944                         | 209.52<br>166.00<br>172.53<br>214.64<br>47.38          | Type<br>Corn Futures<br>Soybean Futures<br>NAT Gas<br>S&P 500<br>S&P 500<br>Dleum Reserve<br>399,650             | AME GC<br>1-Jul<br>424.75<br>1069.00<br>3.67                 | 3.25<br>3.15<br>1-Aug<br>470.00<br>1077.75 |  |  |
| RBOB<br>CBOT<br>E85 W/O RINs<br>HO<br>BO<br>Date<br>23-May<br>30-May<br>6-Jun<br>This report has been prepare | Crude<br>441,830<br>443,158<br>440,363<br>d by Progressive F | 222.76<br>167.00<br>175.36<br>235.87<br>50.61<br>Cus<br>23,<br>23,<br>23,<br>23,<br>23,<br>23, | hing<br>892<br>435<br>510 | 214.29<br>165.75<br>173.03<br>218.87<br>47.61<br>Gas<br>224<br>225<br>223<br>your informatic | oline<br>,706<br>,522<br>,081 | 216.68<br>165.25<br>172.96<br>220.53<br>48.02<br>DOE S<br>DOE S<br>Dist<br>103<br>104<br>103 | TORAGE<br>illate<br>,553<br>,132<br>,408<br>d are intended t | 208.80<br>166.50<br>172.85<br>214.16<br>47.79<br>Fuel E<br>25,<br>24,<br>24,<br>24, | ithanol<br>445<br>944<br>281<br>et commentary | 209.52<br>166.00<br>172.53<br>214.64<br>47.38<br>Petro | Type<br>Corn Futures<br>Soybean Futures<br>NAT Gas<br>S&P 500<br>S&P 500<br>Deleum Reserve<br>399,650<br>400,493 | AME GC<br>1-Jul<br>424.75<br>1069.00<br>3.67<br>6045.26<br>0 | 3.25<br>3.15<br>1-Aug<br>470.00<br>1077.75 |  |  |