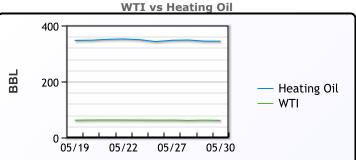

#### CRUDE

|     | Last   | Week Ago | Month Ago |
|-----|--------|----------|-----------|
| ANS | 66.98  | 67.56    | 66.59     |
| BLS | 73.2   | 73.14    | 68.65     |
| LLS | 203.84 | 213.12   | 201.77    |
| Mid | 61.57  | 62.83    | 61.22     |
| WTI | 60.94  | 62.18    | 60.42     |

| 200 -               |       |       |       |       | — Heating (<br>— WTI |
|---------------------|-------|-------|-------|-------|----------------------|
| 0 <del>-</del><br>C | )5/19 | 05/22 | 05/27 | 05/30 |                      |