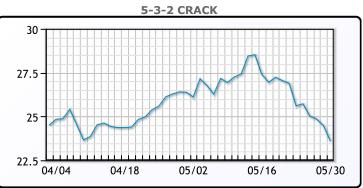

losely watching for confirmation of production decisions that could shape the direction of oil prices in the coming weeks.

## **Crude & Product Markets**



#### CRUDE

|     | Last   | Week Ago | Month Ago |
|-----|--------|----------|-----------|
| ANS | 66.98  | 67.56    | 66.59     |
| BLS | 73.2   | 73.14    | 68.65     |
| LLS | 203.84 | 213.12   | 201.77    |
| Mid | 61.57  | 62.83    | 61.22     |
| WTI | 60.94  | 62.18    | 60.42     |





#### PRODUCTS

|           | Last    | Week Ago | Month Ago |
|-----------|---------|----------|-----------|
| GC Gas 87 | 214.12  | 211.515  | 194.13    |
| Gulf ULSD | -0.1681 | -0.1718  | -0.1538   |
| NYH RBOB  | 2.0594  | 2.1322   | 2.0712    |
| NYH ULSD  | 2.0457  | 2.1023   | 2.1129    |
| USGC 3%   | 61.73   | 58.3     | 59.92     |



# This report has been prepared by PFL Petroleum Limited personnel for your information only and the views expressed are intended to provide market commentary and are not recommendations. This report is not an offer to sell or a solicitation of any offer to buy any security. The information contained herein has been compiled by PFL from sources believed to be reliable, but no representation or warranty, express or implied, is made by PFL Petroleum Limited, its affiliates or any other person as to its accuracy, completeness or correctness. Copyright 2017 PFL Petroleum Limited. All Rights Reserved





| MB                     |        |       |       |  |  |  |  |  |
|------------------------|--------|-------|-------|--|--|--|--|--|
| Last Week Ago Month Ag |        |       |       |  |