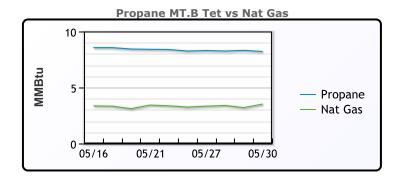

| MB                     |        |       |       |  |  |  |  |  |
|------------------------|--------|-------|-------|--|--|--|--|--|
| Last Week Ago Month Ag |        |       |       |  |  |  |  |  |
| Butane                 | 80.5   | 83.25 | 88.75 |  |  |  |  |  |
| IsoButane              | 87.25  | 88    | 92    |  |  |  |  |  |
| Natural Gasoline       | 124.8  | 127.3 | 134.9 |  |  |  |  |  |
| Propane                | 73.875 | 76    | 89    |  |  |  |  |  |

**MB NON** 

|                  | Last   | Week Ago | Month Ago |
|------------------|--------|----------|-----------|
| Butane           | 82.5   | 85.25    | 90.75     |
| IsoButane        | 87.25  | 88       | 92        |
| Natural Gasoline | 122.25 | 127      | 130.5     |
| Propane          | 74.1   | 74.6     | 97.7      |

# CONWAY

|                  | Last   | Week Ago | Month Ago |
|------------------|--------|----------|-----------|
| Butane           | 77.5   | 80       | 86        |
| IsoButane        | 96     | 100.5    | 96        |
| Natural Gasoline | 123.5  | 128.5    | 132       |
| Propane          | 70.625 | 72.875   | 66.875    |

#### **EDMONTON**

|         | Last | Week Ago | Month Ago |  |  |  |  |
|---------|------|----------|-----------|--|--|--|--|
| Propane | 48.8 | 49.4     | 49        |  |  |  |  |
| SARNTA  |      |          |           |  |  |  |  |

| SANITA  |                    |      |       |  |  |  |  |
|---------|--------------------|------|-------|--|--|--|--|
|         | Last Week Ago Mont |      |       |  |  |  |  |
| Propane | 73                 | 72.8 | 103.5 |  |  |  |  |