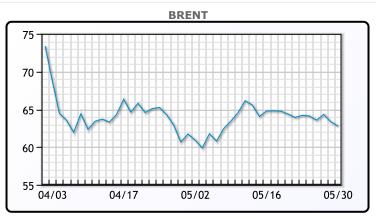

#### Market Commentary

Oil prices fell sharply on Friday, with U.S. crude dropping more than \$1 during the day, as investors anticipated that OPEC+ would agree to a larger-than-expected production increase for July. Brent crude futures settled down 25 cents, or 0.39%, at \$63.90 a barrel. U.S. West Texas Intermediate (WTI) crude finished down 15 cents, or 0.25%, at \$60.79 a barrel

As a result, both Brent and WTI benchmarks were headed for weekly losses of over 1%. With OPEC+ set to meet on Saturday, market participants will be closely watching for confirmation of production decisions that could shape the direction of oil prices in the coming weeks.

#### CRUDE

|     | Last   | Week Ago | Month Ago |
|-----|--------|----------|-----------|
| ANS | 66.98  | 67.56    | 66.59     |
| BLS | 73.2   | 73.14    | 68.65     |
| LLS | 203.84 | 213.12   | 201.77    |
| Mid | 61.57  | 62.83    | 61.22     |
| WTI | 60.94  | 62.18    | 60.42     |