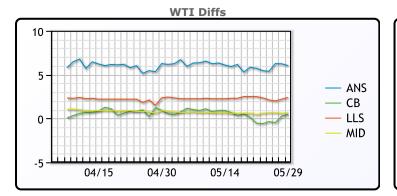

#### CRUDE

|     | Last   | Week Ago | Month Ago |
|-----|--------|----------|-----------|
| ANS | 66.98  | 67.56    | 66.59     |
| BLS | 73.2   | 73.14    | 68.65     |
| LLS | 203.84 | 213.12   | 201.77    |
| Mid | 61.57  | 62.83    | 61.22     |
| WTI | 60.94  | 62.18    | 60.42     |