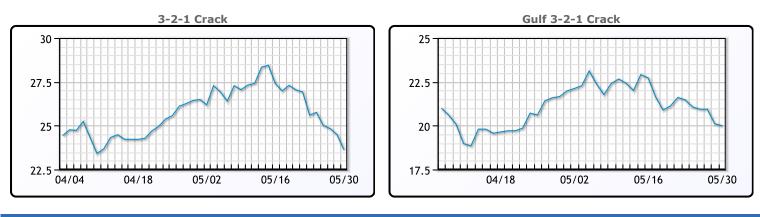

## **Crude & Product Markets**

#### CRUDE

|     | Last   | Week Ago | Month Ago |
|-----|--------|----------|-----------|
| ANS | 66.98  | 67.56    | 66.59     |
| BLS | 73.2   | 73.14    | 68.65     |
| LLS | 203.84 | 213.12   | 201.77    |
| Mid | 61.57  | 62.83    | 61.22     |
| WTI | 60.94  | 62.18    | 60.42     |

#### PRODUCTS

|           | Last    | Week Ago | Month Ago |
|-----------|---------|----------|-----------|
| GC Gas 87 | 214.12  | 211.515  | 194.13    |
| Gulf ULSD | -0.1681 | -0.1718  | -0.1538   |
| NYH RBOB  | 2.0594  | 2.1322   | 2.0712    |
| NYH ULSD  | 2.0457  | 2.1023   | 2.1129    |
| USGC 3%   | 61.73   | 58.3     | 59.92     |