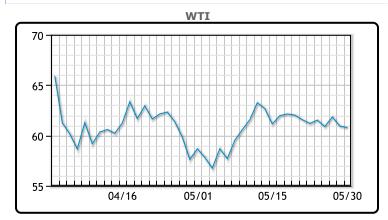

#### Market Commentary

Oil prices fell sharply on Friday, with U.S. crude dropping more than \$1 during the day, as investors anticipated that OPEC+ would agree to a larger-than-expected production increase for July. Brent crude futures settled down 25 cents, or 0.39%, at \$63.90 a barrel. U.S. West Texas Intermediate (WTI) crude finished down 15 cents, or 0.25%, at \$60.79 a barrel

#### CRUDE

|     | Last   | Week Ago | Month Ago |
|-----|--------|----------|-----------|
| ANS | 66.98  | 67.56    | 66.59     |
| BLS | 73.2   | 73.14    | 68.65     |
| LLS | 203.84 | 213.12   | 201.77    |
| Mid | 61.57  | 62.83    | 61.22     |
| WTI | 60.94  | 62.18    | 60.42     |