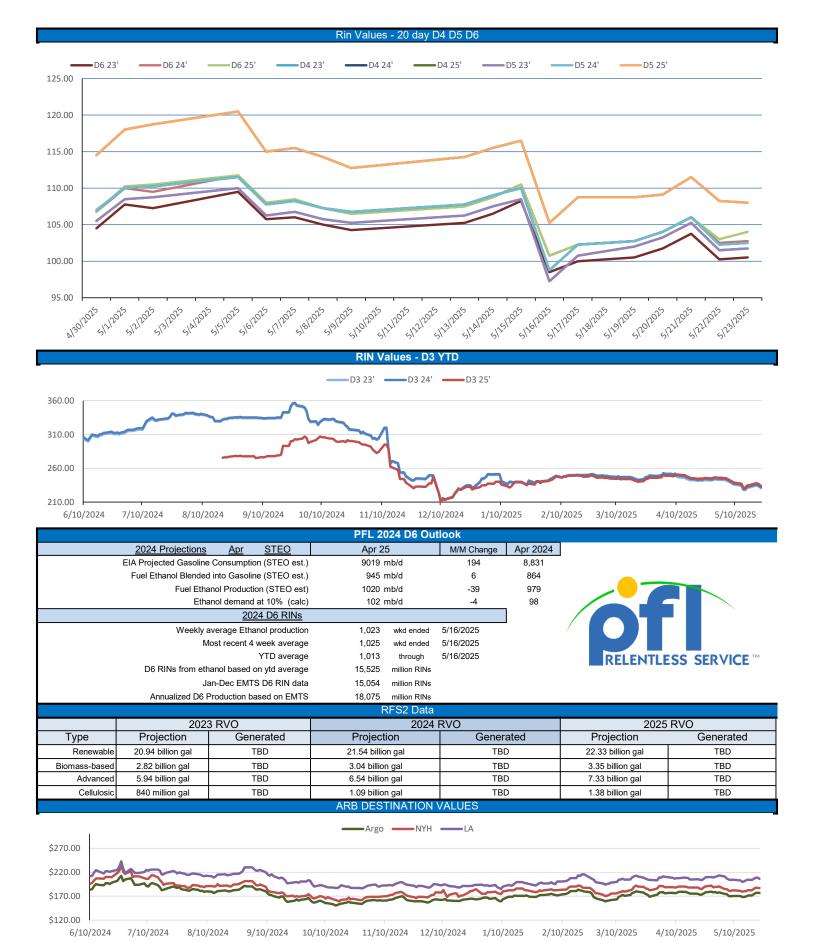

## "I have always believed, and I still believe, that whatever good or bad fortune may come our way we can always give it meaning and transform it into something of value. "-Hermann Hesse

On Monday of last week, Ethanol at Argo closed at \$1.71 per gallon, down ½ of a cent per gallon from the previous Friday's close. D6 RINS closed at \$1.03 per RIN, no change from the previous Friday's close. Meanwhile, D4 RINS closed at \$1.08 per RIN, down 1 cent from the previous Friday's close. LCFS credits in California closed at \$55.00 per MT on Monday of last week, down \$1.50 per MT from the previous Friday's close.

On Tuesday of last week, D4 RINS closed at \$1.09 per RIN, up 1 cent per RIN day-over-day. D6 RINS, in a semi-busy session, closed at \$1.04 per RIN, up 1 cent day-over-day. LCFS credits in California closed at \$53.00 per MT on Tuesday of last week, down \$2.00 per MT day-over-day. Ethanol at Argo closed at \$1.74 per gallon, up 3 cents per gallon day-over-day. day.

In a busier session for renewables on Wednesday of last week, Ethanol at Argo closed at \$1.77 per gallon, up 3 cents per gallon day-over-day. D6 RINS closed at \$1.06 per RIN, up 2 cents per RIN day-over-day. LCFS credits closed out the day at \$52.00 per MT, down \$1.00 per MT day-over-day.

On Thursday of last week, in another busy session, D6 RINS closed at \$1.03 per RIN, down 3 cents per RIN day-over-day. Meanwhile, D4 RINS closed at \$1.08 per RIN, down 4 cents per RIN day-over-day. Ethanol at Argo closed at \$1.77 per gallon on Thursday of last week, no change day-over-day. LCFS credits in California closed at \$50.00 per MT on Thursday of last week, down \$2.00 per MT day-over-day.

On Friday of last week, Ethanol at Argo closed at \$1.76 and ½ of a cent per gallon, down ½ of a cent per gallon day-over-day, but up 5 cents per gallon week-over-week. D6 RINS closed out the day and the week at \$1.04 per RIN, up 1 cent per RIN day-over-day, and up 1 cent per RIN week-over-week. D4 RINS closed at \$1.09 per RIN, up 1 cent per RIN day-over-day, but flat week-over-week. LCFS credits in California in a very quiet session closed on Friday of last week at \$50.00 per MT, no change day over day but down \$6.50 per MT week-over-week. Have a great week!