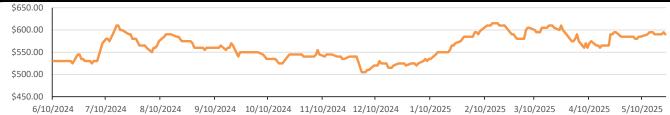

## LCFS Values - 1 Year

|                |                                                                          |                                                              |                                                                                         |                           |                                                                           | P                             | PFL Daily                                                                           | Breakdo                                                 | own                                                                          |                                               |                                                        |                                                                                              |                            |                   |  |  |
|----------------|--------------------------------------------------------------------------|--------------------------------------------------------------|-----------------------------------------------------------------------------------------|---------------------------|---------------------------------------------------------------------------|-------------------------------|-------------------------------------------------------------------------------------|---------------------------------------------------------|------------------------------------------------------------------------------|-----------------------------------------------|--------------------------------------------------------|----------------------------------------------------------------------------------------------|----------------------------|-------------------|--|--|
| RINs cents/RIN |                                                                          |                                                              |                                                                                         |                           |                                                                           |                               |                                                                                     |                                                         |                                                                              |                                               |                                                        |                                                                                              |                            |                   |  |  |
|                | 19-May                                                                   |                                                              |                                                                                         | 20-                       | May                                                                       | 21-May                        |                                                                                     | 22-May                                                  |                                                                              | 23-May                                        |                                                        |                                                                                              |                            |                   |  |  |
| 1              | Туре                                                                     | Bid                                                          | Ask                                                                                     | Bid                       | Ask                                                                       | Bid                           | Ask                                                                                 | Bid                                                     | Ask                                                                          | Bid                                           | Ask                                                    |                                                                                              |                            |                   |  |  |
|                | D6-23                                                                    | 99.00                                                        | 102.00                                                                                  | 100.00                    | 103.50                                                                    | 102.00                        | 105.50                                                                              | 98.50                                                   | 102.00                                                                       | 99.00                                         | 102.00                                                 |                                                                                              |                            |                   |  |  |
|                | D6-24                                                                    | 100.50                                                       | 105.00                                                                                  | 103.00                    | 105.00                                                                    | 105.00                        | 107.00                                                                              | 102.00                                                  | 103.00                                                                       | 102.50                                        | 103.00                                                 |                                                                                              |                            |                   |  |  |
|                | D6-25                                                                    | 101.50                                                       | 104.00                                                                                  | 103.00                    | 105.00                                                                    | 105.00                        | 107.00                                                                              | 101.25                                                  | 104.75                                                                       | 102.75                                        | 105.25                                                 |                                                                                              |                            |                   |  |  |
|                | D4-23                                                                    | 102.00                                                       | 102.50                                                                                  | 103.00                    | 104.00                                                                    | 105.00                        | 106.00                                                                              | 100.50                                                  | 103.00                                                                       | 101.00                                        | 103.00                                                 |                                                                                              |                            |                   |  |  |
|                | D4-24                                                                    | 102.00                                                       | 104.00                                                                                  |                           | 105.50                                                                    | 105.00                        | 107.50                                                                              | 102.00                                                  | 103.00                                                                       | 102.50                                        | 103.00                                                 |                                                                                              |                            |                   |  |  |
|                | D4-25                                                                    | 108.50                                                       | 109.50                                                                                  | 108.25                    | 110.50                                                                    | 111.00                        | 112.50                                                                              | 107.50                                                  | 109.50                                                                       | 108.50                                        | 111.00                                                 |                                                                                              |                            |                   |  |  |
|                | D5-23                                                                    | 101.50                                                       | 102.50                                                                                  | 103.00                    | 103.50                                                                    | 104.00                        | 106.50                                                                              | 100.00                                                  | 103.00                                                                       | 100.50                                        | 103.00                                                 |                                                                                              |                            |                   |  |  |
|                | D5-24                                                                    | 101.50                                                       | 104.00                                                                                  | 103.00                    | 105.00                                                                    | 105.00                        | 107.00                                                                              | 101.50                                                  | 103.00                                                                       | 102.00                                        | 103.00                                                 | RELENTL                                                                                      | ESS SERV                   | /ICE ™            |  |  |
|                | D5-25                                                                    | 108.00                                                       | 109.50                                                                                  | 108.75                    | 109.50                                                                    | 111.00                        | 112.00                                                                              | 107.00                                                  | 109.50                                                                       | 107.00                                        | 109.00                                                 |                                                                                              |                            |                   |  |  |
|                | D3-23                                                                    | 230.50                                                       | 236.00                                                                                  | 231.75                    | 236.00                                                                    | 233.00                        | 236.00                                                                              | 230.50                                                  | 235.00                                                                       | 228.00                                        | 233.00                                                 |                                                                                              |                            |                   |  |  |
|                | D3-24                                                                    | 233.50                                                       | 236.00                                                                                  | 234.75                    | 236.00                                                                    | 235.00                        | 237.00                                                                              | 232.50                                                  | 236.00                                                                       | 230.00                                        | 234.00                                                 |                                                                                              |                            |                   |  |  |
|                | D3-25                                                                    | 235.00                                                       | 238.50                                                                                  | 236.75                    | 238.00                                                                    | 237.00                        | 239.00                                                                              | 235.00                                                  | 237.50                                                                       | 233.00                                        | 235.00                                                 |                                                                                              |                            |                   |  |  |
|                | LCFS \$/MT                                                               |                                                              |                                                                                         |                           |                                                                           |                               |                                                                                     |                                                         |                                                                              |                                               |                                                        |                                                                                              |                            |                   |  |  |
|                |                                                                          | 19-N                                                         | /lay                                                                                    | 20-                       | May                                                                       | 21-May                        |                                                                                     | 22-May                                                  |                                                                              | 23-May                                        |                                                        |                                                                                              |                            |                   |  |  |
| ٦              | Туре 🛛                                                                   | Bid                                                          | Ask                                                                                     | Bid                       | Ask                                                                       | Bid                           | Ask                                                                                 | Bid                                                     | Ask                                                                          | Bid                                           | Ask                                                    | www.pflpe                                                                                    | <u>n</u>                   |                   |  |  |
|                | LCFS                                                                     | 54.00                                                        | 56.00                                                                                   | 52.50                     | 54.00                                                                     | 51.00                         | 52.50                                                                               | 49.50                                                   | 51.00                                                                        | 49.50                                         | 51.00                                                  |                                                                                              |                            |                   |  |  |
|                | LCFS-OR                                                                  | 64.00                                                        | 66.00                                                                                   | 64.00                     | 66.00                                                                     | 64.00                         | 66.00                                                                               | 64.00                                                   | 66.00                                                                        | 64.00                                         | 66.00                                                  |                                                                                              |                            |                   |  |  |
|                | Physical Biofuels                                                        |                                                              |                                                                                         |                           |                                                                           |                               |                                                                                     |                                                         |                                                                              |                                               |                                                        |                                                                                              |                            |                   |  |  |
|                |                                                                          |                                                              |                                                                                         |                           |                                                                           |                               |                                                                                     |                                                         |                                                                              |                                               |                                                        |                                                                                              | n (B100)                   |                   |  |  |
|                |                                                                          |                                                              |                                                                                         |                           |                                                                           |                               |                                                                                     |                                                         |                                                                              |                                               | 5/23                                                   | /2025                                                                                        |                            |                   |  |  |
|                |                                                                          |                                                              |                                                                                         |                           |                                                                           |                               |                                                                                     |                                                         |                                                                              |                                               |                                                        | SME                                                                                          | Chicago                    | 3.35              |  |  |
|                |                                                                          |                                                              |                                                                                         |                           |                                                                           |                               |                                                                                     |                                                         |                                                                              |                                               |                                                        | SME GC 3.2                                                                                   |                            |                   |  |  |
|                |                                                                          |                                                              |                                                                                         |                           |                                                                           |                               |                                                                                     |                                                         |                                                                              |                                               |                                                        | FAME Chicago 3.2                                                                             |                            |                   |  |  |
|                |                                                                          |                                                              |                                                                                         |                           |                                                                           |                               |                                                                                     |                                                         |                                                                              |                                               |                                                        | FAME GC 3.15                                                                                 |                            |                   |  |  |
|                |                                                                          |                                                              |                                                                                         |                           |                                                                           |                               |                                                                                     |                                                         |                                                                              |                                               |                                                        |                                                                                              |                            |                   |  |  |
|                |                                                                          |                                                              |                                                                                         |                           |                                                                           |                               |                                                                                     |                                                         |                                                                              |                                               |                                                        |                                                                                              |                            |                   |  |  |
|                | Type                                                                     |                                                              |                                                                                         | E/00/                     | 2025                                                                      | 5/21/                         | 2025                                                                                | 5/22/                                                   | 2025                                                                         | 5/23                                          | 2025                                                   | Type                                                                                         | 1-Jun                      |                   |  |  |
|                |                                                                          | 5/19/2                                                       | 2025                                                                                    | 5/20/                     | 2020                                                                      |                               | 2023                                                                                | JIZZI                                                   | 2020                                                                         | 5/25/                                         | 2020                                                   |                                                                                              |                            | 1-Jul             |  |  |
|                | RBOB                                                                     | 5/19/2                                                       | 2025<br>210.92                                                                          | 5/20/                     | 213.12                                                                    | 0/2 1/                        | 2023                                                                                | JIZZI                                                   | 2025                                                                         | 5/25/                                         | 213.88                                                 | Corn Futures                                                                                 | 437.75                     | 1-Jul<br>479.00   |  |  |
|                |                                                                          | 5/19/2                                                       |                                                                                         | 5/20/                     |                                                                           | 0/2 1/                        |                                                                                     | JIZZI                                                   |                                                                              | 51251                                         |                                                        | , i                                                                                          | 437.75<br>1056.00          | -                 |  |  |
| E85            | RBOB                                                                     | 5/19/2                                                       | 210.92                                                                                  | 5/20/                     | 213.12                                                                    | 0/21/                         | 214.98                                                                              | 5/22/                                                   | 215.21                                                                       | 5/23/                                         | 213.88                                                 | Corn Futures                                                                                 |                            | 479.00            |  |  |
| E85            | RBOB<br>CBOT                                                             | 5/19/2                                                       | 210.92<br>216.10                                                                        | 5/20/                     | 213.12<br>216.10                                                          |                               | 214.98<br>216.10                                                                    | JIZZI                                                   | 215.21<br>216.10                                                             | 51231                                         | 213.88<br>216.10                                       | Corn Futures<br>Soybean Futures                                                              | 1056.00                    | 479.00<br>1071.00 |  |  |
| E85            | RBOB<br>CBOT<br>W/O RINs                                                 | 5/19/2                                                       | 210.92<br>216.10<br>215.32                                                              | 5/20/                     | 213.12<br>216.10<br>215.65                                                |                               | 214.98<br>216.10<br>215.93                                                          |                                                         | 215.21<br>216.10<br>215.97                                                   |                                               | 213.88<br>216.10<br>215.77                             | Corn Futures<br>Soybean Futures<br>NAT Gas                                                   | 1056.00<br>3.80            | 479.00<br>1071.00 |  |  |
|                | RBOB<br>CBOT<br>W/O RINs<br>HO                                           | 5/19/2                                                       | 210.92<br>216.10<br>215.32<br>210.48                                                    | 5/20/                     | 213.12<br>216.10<br>215.65<br>211.75                                      |                               | 214.98<br>216.10<br>215.93<br>213.91<br>49.83                                       | TORAGE                                                  | 215.21<br>216.10<br>215.97<br>212.89<br>49.50                                |                                               | 213.88<br>216.10<br>215.77<br>212.77                   | Corn Futures<br>Soybean Futures<br>NAT Gas                                                   | 1056.00<br>3.80            | 479.00<br>1071.00 |  |  |
| E85            | RBOB<br>CBOT<br>W/O RINs<br>HO                                           | 5/19/2<br>Crude                                              | 210.92<br>216.10<br>215.32<br>210.48                                                    |                           | 213.12<br>216.10<br>215.65<br>211.75<br>49.11                             | oline                         | 214.98<br>216.10<br>215.93<br>213.91<br>49.83<br>DOE S                              |                                                         | 215.21<br>216.10<br>215.97<br>212.89<br>49.50                                | ithanol                                       | 213.88<br>216.10<br>215.77<br>212.77<br>49.44          | Corn Futures<br>Soybean Futures<br>NAT Gas                                                   | 1056.00<br>3.80            | 479.00<br>1071.00 |  |  |
| E85            | RBOB<br>CBOT<br>W/O RINs<br>HO<br>BO<br>Date                             |                                                              | 210.92<br>216.10<br>215.32<br>210.48<br>49.35                                           | hing                      | 213.12<br>216.10<br>215.65<br>211.75<br>49.11                             | oline                         | 214.98<br>216.10<br>215.93<br>213.91<br>49.83<br>DOE S                              | TORAGE                                                  | 215.21<br>216.10<br>215.97<br>212.89<br>49.50                                | thanol                                        | 213.88<br>216.10<br>215.77<br>212.77<br>49.44          | Corn Futures<br>Soybean Futures<br>NAT Gas<br>S&P 500                                        | 1056.00<br>3.80            | 479.00<br>1071.00 |  |  |
| E85            | RBOB<br>CBOT<br>W/O RINs<br>HO<br>BO<br>Date<br>25-Apr                   | Crude                                                        | 210.92<br>216.10<br>215.32<br>210.48<br>49.35<br>Cus                                    | hing<br>105               | 213.12<br>216.10<br>215.65<br>211.75<br>49.11<br>Gas<br>234               | oline                         | 214.98<br>216.10<br>215.93<br>213.91<br>49.83<br>DOE S<br>Dist                      | TORAGE<br>llate<br>231                                  | 215.21<br>216.10<br>215.97<br>212.89<br>49.50<br>Fuel E                      | ithanol<br>814                                | 213.88<br>216.10<br>215.77<br>212.77<br>49.44          | Corn Futures<br>Soybean Futures<br>NAT Gas<br>S&P 500<br>oleum Reserve                       | 1056.00<br>3.80            | 479.00<br>1071.00 |  |  |
| E85            | RBOB<br>CBOT<br>W/O RINs<br>HO<br>BO<br>Date<br>25-Apr<br>2-May          | Crude<br>442,860                                             | 210.92<br>216.10<br>215.32<br>210.48<br>49.35<br>Cus<br>25,                             | hing<br>105<br>019        | 213.12<br>216.10<br>215.65<br>211.75<br>49.11<br>Gas<br>234<br>229        | oline<br>,019                 | 214.98<br>216.10<br>215.93<br>213.91<br>49.83<br>DOE S<br>Disti<br>109<br>106       | TORAGE<br>llate<br>231                                  | 215.21<br>216.10<br>215.97<br>212.89<br>49.50<br>Fuel E<br>26,<br>25,        | ithanol<br>814                                | 213.88<br>216.10<br>215.77<br>212.77<br>49.44          | Corn Futures<br>Soybean Futures<br>NAT Gas<br>S&P 500<br>oleum Reserve<br>397,009            | 1056.00<br>3.80            | 479.00<br>1071.00 |  |  |
| This repr      | RBOB<br>CBOT<br>W/O RINs<br>HO<br>BO<br>Date<br>25-Apr<br>2-May<br>9-May | Crude<br>442,860<br>443,104<br>440,408<br>d by Progressive F | 210.92<br>216.10<br>215.32<br>210.48<br>49.35<br>Cus<br>25,<br>25,<br>25,<br>25,<br>25, | hing<br>105<br>019<br>701 | 213.12<br>216.10<br>215.65<br>211.75<br>49.11<br>Gas<br>234<br>229<br>225 | oline<br>,019<br>,543<br>,540 | 214.98<br>216.10<br>215.93<br>213.91<br>49.83<br>DOE S<br>Dist<br>109<br>106<br>107 | TORAGE<br>Ilate<br>231<br>878<br>815<br>Jare intended t | 215.21<br>216.10<br>215.97<br>212.89<br>49.50<br>Fuel E<br>26,<br>25,<br>25, | ithanol<br>814<br>481<br>389<br>et commentary | 213.88<br>216.10<br>215.77<br>212.77<br>49.44<br>Petro | Corn Futures<br>Soybean Futures<br>NAT Gas<br>S&P 500<br>oleum Reserve<br>397,009<br>397,477 | 1056.00<br>3.80<br>5842.01 | 479.00<br>1071.00 |  |  |