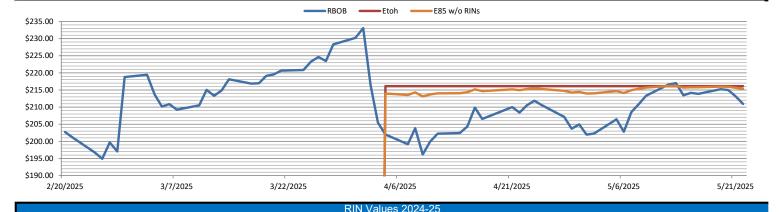

## "I have always believed, and I still believe, that whatever good or bad fortune may come our way we can always give it meaning and transform it into something of value. "-Hermann Hesse

On Monday of last week, Ethanol at Argo closed at \$1.71 per gallon, down ½ of a cent per gallon from the previous Friday's close. D6 RINS closed at \$1.03 per RIN, no change from the previous Friday's close. Meanwhile, D4 RINS closed at \$1.08 per RIN, down 1 cent from the previous Friday's close. LCFS credits in California closed at \$55.00 per MT on Monday of last week, down \$1.50 per MT from the previous Friday's close.

On Tuesday of last week, D4 RINS closed at \$1.09 per RIN, up 1 cent per RIN day-over-day. D6 RINS, in a semi-busy session, closed at \$1.04 per RIN, up 1 cent day-over-day. LCFS credits in California closed at \$53.00 per MT on Tuesday of last week, down \$2.00 per MT day-over-day. Ethanol at Argo closed at \$1.74 per gallon, up 3 cents per gallon day-over-day. day.

In a busier session for renewables on Wednesday of last week, Ethanol at Argo closed at \$1.77 per gallon, up 3 cents per gallon day-over-day. D6 RINS closed at \$1.06 per RIN, up 2 cents per RIN day-over-day. LCFS credits closed out the day at \$52.00 per MT, down \$1.00 per MT day-over-day.

On Thursday of last week, in another busy session, D6 RINS closed at \$1.03 per RIN, down 3 cents per RIN day-over-day. Meanwhile, D4 RINS closed at \$1.08 per RIN, down 4 cents per RIN day-over-day. Ethanol at Argo closed at \$1.77 per gallon on Thursday of last week, no change day-over-day. LCFS credits in California closed at \$50.00 per MT on Thursday of last week, down \$2.00 per MT day-over-day.

On Friday of last week, Ethanol at Argo closed at \$1.76 and ½ of a cent per gallon, down ½ of a cent per gallon day-over-day, but up 5 cents per gallon week-over-week. D6 RINS closed out the day and the week at \$1.04 per RIN, up 1 cent per RIN day-over-day, and up 1 cent per RIN week-over-week. D4 RINS closed at \$1.09 per RIN, up 1 cent per RIN day-over-day, but flat week-over-week. LCFS credits in California in a very quiet session closed on Friday of last week at \$50.00 per MT, no change day over day but down \$6.50 per MT week-over-week. Have a great week!