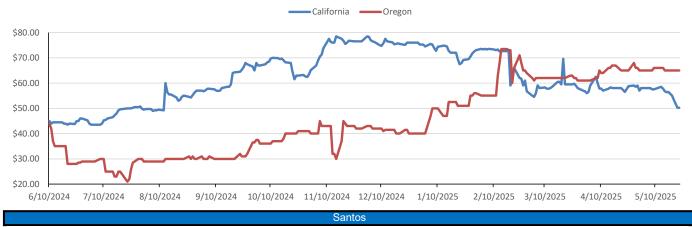

## "I have always believed, and I still believe, that whatever good or bad fortune may come our way we can always give it meaning and transform it into something of value. "-Hermann Hesse

On Monday of last week, Ethanol at Argo closed at \$1.71 per gallon, down ½ of a cent per gallon from the previous Friday's close. D6 RINS closed at \$1.03 per RIN, no change from the previous Friday's close. Meanwhile, D4 RINS closed at \$1.08 per RIN, down 1 cent from the previous Friday's close. LCFS credits in California closed at \$55.00 per MT on Monday of last week, down \$1.50 per MT from the previous Friday's close.

On Tuesday of last week, D4 RINS closed at \$1.09 per RIN, up 1 cent per RIN day-over-day. D6 RINS, in a semi-busy session, closed at \$1.04 per RIN, up 1 cent day-over-day. LCFS credits in California closed at \$53.00 per MT on Tuesday of last week, down \$2.00 per MT day-over-day. Ethanol at Argo closed at \$1.74 per gallon, up 3 cents per gallon day-over-day. day.

In a busier session for renewables on Wednesday of last week, Ethanol at Argo closed at \$1.77 per gallon, up 3 cents per gallon day-over-day. D6 RINS closed at \$1.06 per RIN, up 2 cents per RIN day-over-day. LCFS credits closed out the day at \$52.00 per MT, down \$1.00 per MT day-over-day.

On Thursday of last week, in another busy session, D6 RINS closed at \$1.03 per RIN, down 3 cents per RIN day-over-day. Meanwhile, D4 RINS closed at \$1.08 per RIN, down 4 cents per RIN day-over-day. Ethanol at Argo closed at \$1.77 per gallon on Thursday of last week, no change day-over-day. LCFS credits in California closed at \$50.00 per MT on Thursday of last week, down \$2.00 per MT day-over-day.

On Friday of last week, Ethanol at Argo closed at \$1.76 and ½ of a cent per gallon, down ½ of a cent per gallon day-over-day, but up 5 cents per gallon week-over-week. D6 RINS closed out the day and the week at \$1.04 per RIN, up 1 cent per RIN day-over-day, and up 1 cent per RIN week-over-week. D4 RINS closed at \$1.09 per RIN, up 1 cent per RIN day-over-day, but flat week-over-week. LCFS credits in California in a very quiet session closed on Friday of last week at \$50.00 per MT, no change day over day but down \$6.50 per MT week-over-week. Have a great week!