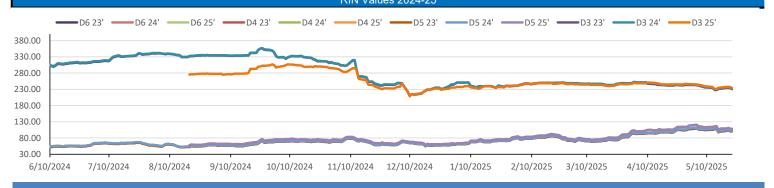

## "I have always believed, and I still believe, that whatever good or bad fortune may come our way we can always give it meaning and transform it into something of value. "-Hermann Hesse

On Monday of last week, Ethanol at Argo closed at \$1.71 per gallon, down ½ of a cent per gallon from the previous Friday's close. D6 RINS closed at \$1.03 per RIN, no change from the previous Friday's close. Meanwhile, D4 RINS closed at \$1.08 per RIN, down 1 cent from the previous Friday's close. LCFS credits in California closed at \$55.00 per MT on Monday of last week, down \$1.50 per MT from the previous Friday's close.

On Tuesday of last week, D4 RINS closed at \$1.09 per RIN, up 1 cent per RIN day-over-day. D6 RINS, in a semi-busy session, closed at \$1.04 per RIN, up 1 cent day-over-day. LCFS credits in California closed at \$53.00 per MT on Tuesday of last week, down \$2.00 per MT day-over-day. Ethanol at Argo closed at \$1.74 per gallon, up 3 cents per gallon day-over-day. day.

In a busier session for renewables on Wednesday of last week, Ethanol at Argo closed at \$1.77 per gallon, up 3 cents per gallon day-over-day. D6 RINS closed at \$1.06 per RIN, up 2 cents per RIN day-over-day. LCFS credits closed out the day at \$52.00 per MT, down \$1.00 per MT day-over-day.

On Thursday of last week, in another busy session, D6 RINS closed at \$1.03 per RIN, down 3 cents per RIN day-over-day. Meanwhile, D4 RINS closed at \$1.08 per RIN, down 4 cents per RIN day-over-day. Ethanol at Argo closed at \$1.77 per gallon on Thursday of last week, no change day-over-day. LCFS credits in California closed at \$50.00 per MT on Thursday of last week, down \$2.00 per MT day-over-day.

On Friday of last week, Ethanol at Argo closed at \$1.76 and ½ of a cent per gallon, down ½ of a cent per gallon day-over-day, but up 5 cents per gallon week-over-week. D6 RINS closed out the day and the week at \$1.04 per RIN, up 1 cent per RIN day-over-day, and up 1 cent per RIN week-over-week. D4 RINS closed at \$1.09 per RIN, up 1 cent per RIN day-over-day, but flat week-over-week. LCFS credits in California in a very quiet session closed on Friday of last week at \$50.00 per MT, no change day over day but down \$6.50 per MT week-over-week. Have a great week!