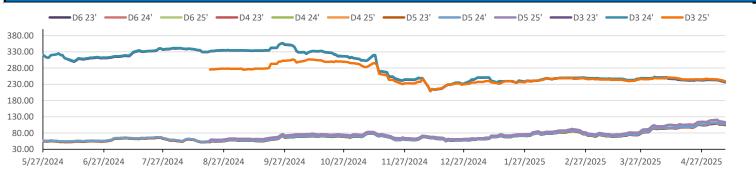

| Have a                  | great week                 | <u>k</u> !              |                            |                         |                            |                         |                          |                         |                         |                         |                            |                         |                            |                             |                                   |                            |
|-------------------------|----------------------------|-------------------------|----------------------------|-------------------------|----------------------------|-------------------------|--------------------------|-------------------------|-------------------------|-------------------------|----------------------------|-------------------------|----------------------------|-----------------------------|-----------------------------------|----------------------------|
|                         |                            |                         |                            |                         |                            | RINs                    |                          |                         |                         |                         |                            |                         |                            | LCFS                        |                                   |                            |
|                         | D6-23                      | D6-24                   | D6-25                      | D5-23                   | D5-24                      | D5-25                   | D4-23                    | D4-24                   | D4-25                   | D3-23                   | D3-24                      | D3-25                   |                            |                             | California                        | Oregon                     |
| Low                     | 96.50                      | 98.50                   | 97.00                      | 94.50                   | 96.50                      | 102.50                  | 94.00                    | 95.00                   | 102.00                  | 225.00                  | 228.00                     | 228.00                  |                            | Low                         | 56.00                             | 64.00                      |
| High                    | 111.50                     | 114.00                  | 114.50                     | 112.00                  | 113.00                     | 120.00                  | 111.50                   | 112.50                  | 120.50                  | 235.50                  | 237.50                     | 238.50                  |                            | High                        | 59.50                             | 67.00                      |
| Avg                     | 103.70                     | 105.95                  | 105.95                     | 104.05                  | 105.55                     | 112.05                  | 104.30                   | 105.80                  | 112.30                  | 230.45                  | 231.95                     | 233.85                  |                            | Close                       | 57.18                             | 65.40                      |
|                         | RBOB/Ethanol               |                         |                            |                         |                            |                         |                          |                         | RIN Values - 2020       |                         |                            |                         |                            |                             | Spot Arb Snapshot (cpg)           |                            |
| CBOT ETHANOL            |                            | RBOB                    |                            |                         | EtOH - RBOB DIFF           |                         | Imp. E85 Price w/D6      |                         |                         |                         |                            |                         |                            |                             |                                   |                            |
| CBOT E                  | THANOL                     | RBC                     | )B                         | EtOH - R                | BOB DIFF                   | Imp. E85                | Price w/D6               | BO Fu                   | itures                  | ULSD I                  | utures                     | ULSD +                  | D4 RIN                     | D5 - D                      | 06 Diff                           | (1.00)                     |
| CBOT E<br>Month         | THANOL<br>Settle           | RBC<br>Month            | DB<br>Settle               | EtOH - R<br>Month       | BOB DIFF<br>Settle         | Imp. E85<br>Month       | Price w/D6<br>Calc       | BO Fu<br>1-Jun          | tures<br>48.93          | ULSD F<br>1-Jun         | <b>utures</b><br>214.06    | ULSD +<br>1-Jun         | <b>D4 RIN</b><br>318.36    | D5 - D<br>FOB S             | -                                 | (1.00)<br>585.00           |
|                         | -                          |                         |                            |                         | -                          |                         |                          |                         |                         |                         |                            |                         |                            | -                           | Santos                            | · · ·                      |
| Month                   | Settle                     | Month                   | Settle                     | Month                   | Settle                     | Month                   | Calc                     | 1-Jun                   | 48.93                   | 1-Jun                   | 214.06                     | 1-Jun                   | 318.36                     | FOB S<br>Imp. NYH A         | Santos                            | 585.00                     |
| Month<br>1-May          | Settle<br>173.00           | Month<br>1-May          | Settle<br>214.18           | Month<br>1-May          | Settle<br>-41.18           | Month<br>1-May          | Calc<br>178.28           | 1-Jun<br>1-Jul          | 48.93<br>49.11          | 1-Jun<br>1-Jul          | 214.06<br>210.24           | 1-Jun<br>1-Jul          | 318.36<br>314.54           | FOB S<br>Imp. NYH A<br>Chic | Santos<br>Anhydrous               | 585.00<br>608.00           |
| Month<br>1-May<br>1-Jun | Settle<br>173.00<br>174.75 | Month<br>1-May<br>1-Jun | Settle<br>214.18<br>210.23 | Month<br>1-May<br>1-Jun | Settle<br>-41.18<br>-35.48 | Month<br>1-May<br>1-Jun | Calc<br>178.28<br>179.17 | 1-Jun<br>1-Jul<br>1-Aug | 48.93<br>49.11<br>49.19 | 1-Jun<br>1-Jul<br>1-Aug | 214.06<br>210.24<br>209.01 | 1-Jun<br>1-Jul<br>1-Aug | 318.36<br>314.54<br>313.31 | FOB S<br>Imp. NYH A<br>Chic | Santos<br>Anhydrous<br>cago<br>YH | 585.00<br>608.00<br>170.55 |