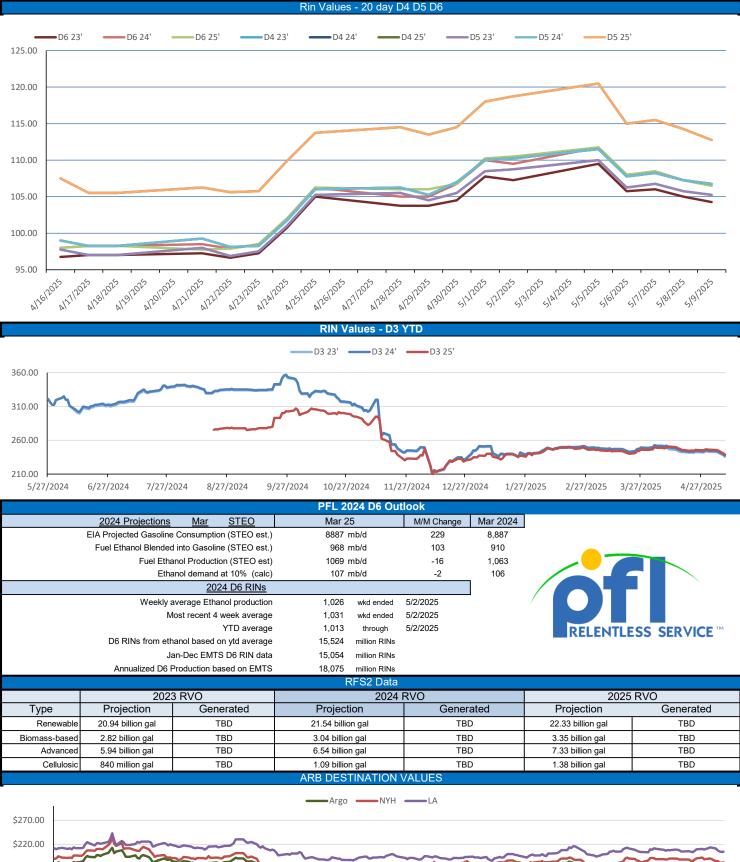

On Monday of last week, Ethanol at Argo closed at \$1.70 and ½ of a cent per gallon, no change from the previous Friday's close. D6 RINS, in a busy session, closed at \$1.08 per RIN, up 1 and ½ of a cent per RIN from the previous Friday's close. D4 RINS closed at \$1.14 per RIN, up 1 cent per RIN from the previous Friday's close. LCFS credits in California closed at \$57.50 per MT on Monday of last week, no change from the previous Friday's close.

On Tuesday of last week, in a slower session, D4 RINS closed at \$1.15 and ½ of a cent per RIN, up 1 and ½ of a cent per RIN day over day. Meanwhile, D6 RINS closed at \$1.08 and ½ of a cent per RIN, up ½ of a cent per RIN day-over-day. LCFS credits in California closed at \$58.00 per MT on Tuesday of last week, up 50 cents per MT day-over-day. Ethanol at Argo closed at \$1.68 per gallon, down 2 and ½ cents per gallon day-over-day.

In an explosive session for renewables on Wednesday of last week, Ethanol at Argo closed at \$1.68 per gallon, no change day-over-day. LCFS credits closed out the day at \$58.00 per MT, no change day-over-day. D6 RINS closed at \$1.13 per RIN, up 4 and ½ of a cent per RIN day-over-day. D4 RINS closed at \$1.18 per RIN, up 2 and ½ of a cent per RIN dayover-day.

On Thursday of last week, in an extremely active session, D6 RINS closed at \$1.01 per RIN, down 12 cents per RIN day-over-day. Meanwhile, D4 RINS closed at \$1.05 per RIN, down 13 cents per RIN day-over-day. RINS fell hard on the back of rumors of lower-than-expected blending targets for 2026. Ethanol at Argo closed at \$1.69 and ½ of a cent per gallon on Thursday of last week, up 1 and ½ cents per gallon day-over-day. LCFS credits in California closed at \$56.00 per MT on Thursday of last week, down \$2.00 per MT day-over-day.

On Friday of last week, Ethanol at Argo closed at \$1.71 and ½ of a cent per gallon, up 2 cents per gallon day-over-day, and up 1 cent per gallon week-over-week. D6 RINS closed out the day and the week at \$1.03 per RIN, up 2 cents per RIN day-over-day, but down 3 and ½ cents per RIN week-over-week. D4 RINS closed at \$1.09 per RIN, up 4 cents per RIN day-over-day, but down 4 cents per RIN week-over-week. LCFS credits in California in a very busy session closed on Friday of last week at \$56.50 per MT, up 50 cents day-overday, but down \$1.00 per MT week-over-week.