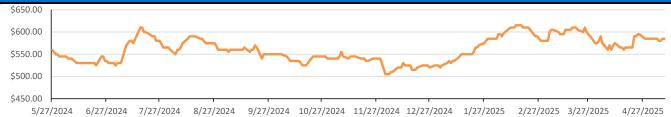

## LCFS Values - 1 Year

California Oregon

| PFL Daily Breakdown                                                                                                                                                                                                                                                                                                                                                                                                                                                                                                                                                                                            |                   |        |             |         |        |         |        |        |        |        |                      |          |         |  |
|----------------------------------------------------------------------------------------------------------------------------------------------------------------------------------------------------------------------------------------------------------------------------------------------------------------------------------------------------------------------------------------------------------------------------------------------------------------------------------------------------------------------------------------------------------------------------------------------------------------|-------------------|--------|-------------|---------|--------|---------|--------|--------|--------|--------|----------------------|----------|---------|--|
| RINs cents/RIN                                                                                                                                                                                                                                                                                                                                                                                                                                                                                                                                                                                                 |                   |        |             |         |        |         |        |        |        |        |                      |          |         |  |
|                                                                                                                                                                                                                                                                                                                                                                                                                                                                                                                                                                                                                | 12-May            |        |             | 13-May  |        | 14-May  |        | 15-May |        | May    |                      |          |         |  |
| Туре                                                                                                                                                                                                                                                                                                                                                                                                                                                                                                                                                                                                           | Bid               | Ask    | Bid         | Ask     | Bid    | Ask     | Bid    | Ask    | Bid    | Ask    |                      |          |         |  |
| D6-23                                                                                                                                                                                                                                                                                                                                                                                                                                                                                                                                                                                                          | 104.00            | 106.50 | 105.00      | 108.00  | 105.00 | 111.50  | 96.50  | 100.50 | 98.00  | 102.00 |                      |          |         |  |
| D6-24                                                                                                                                                                                                                                                                                                                                                                                                                                                                                                                                                                                                          | 106.00            | 109.00 | 107.00      |         | 107.00 | 114.00  | 98.50  | 103.00 | 100.00 | 104.50 |                      |          |         |  |
| D6-25                                                                                                                                                                                                                                                                                                                                                                                                                                                                                                                                                                                                          | 106.00            | 109.00 | 107.50      |         | 106.50 |         | 97.00  | 104.50 | 100.00 | 104.50 |                      |          |         |  |
| D4-23                                                                                                                                                                                                                                                                                                                                                                                                                                                                                                                                                                                                          | 105.00            | 108.00 |             | 109.50  |        |         | 94.00  | 101.00 | 98.00  | 104.00 |                      |          |         |  |
| D4-24                                                                                                                                                                                                                                                                                                                                                                                                                                                                                                                                                                                                          | 107.00            | 109.00 | 108.00      |         | 108.00 | 112.50  | 95.00  | 103.00 | 99.00  | 106.00 |                      |          |         |  |
| D4-25                                                                                                                                                                                                                                                                                                                                                                                                                                                                                                                                                                                                          | 113.50            | 115.50 | 113.50      |         | 113.00 |         |        | 109.00 | 108.50 | 109.50 |                      |          |         |  |
| D5-23                                                                                                                                                                                                                                                                                                                                                                                                                                                                                                                                                                                                          | 104.50            | 108.00 | 106.00      |         | 105.00 |         | 94.50  | 100.00 | 97.50  | 104.00 |                      |          |         |  |
| D5-24                                                                                                                                                                                                                                                                                                                                                                                                                                                                                                                                                                                                          | 106.50            | 109.00 | 108.00      |         | 107.00 | 113.00  | 96.50  | 101.00 | 98.50  | 106.00 | RELENTL              | ESS SERV | VICE ™  |  |
| D5-25                                                                                                                                                                                                                                                                                                                                                                                                                                                                                                                                                                                                          | 113.00            | 115.50 | 114.00      |         | 113.00 | 120.00  | 102.50 | 108.00 | 108.00 | 109.50 |                      |          |         |  |
| D3-23                                                                                                                                                                                                                                                                                                                                                                                                                                                                                                                                                                                                          | 233.00            | 235.50 |             | 230.00  |        |         |        | 234.00 |        | 234.00 |                      |          |         |  |
| D3-24                                                                                                                                                                                                                                                                                                                                                                                                                                                                                                                                                                                                          | 234.00            | 237.50 |             | 230.00  |        |         |        | 234.00 |        | 234.00 |                      |          |         |  |
| D3-25                                                                                                                                                                                                                                                                                                                                                                                                                                                                                                                                                                                                          | 236.00            | 238.50 | 231.00      | 232.00  |        | 234.00  | 233.00 | 236.00 | 234.00 | 236.00 |                      |          |         |  |
|                                                                                                                                                                                                                                                                                                                                                                                                                                                                                                                                                                                                                |                   |        |             | LCFS \$ |        |         |        |        |        |        |                      |          |         |  |
|                                                                                                                                                                                                                                                                                                                                                                                                                                                                                                                                                                                                                | 12-N              |        | May         | 14-     |        | 15-May  |        | 16-May |        |        |                      |          |         |  |
| Туре                                                                                                                                                                                                                                                                                                                                                                                                                                                                                                                                                                                                           | Bid               | Ask    | Bid         | Ask     | Bid    | Ask     | Bid    | Ask    | Bid    | Ask    | www.pflpetroleum.com |          |         |  |
| LCFS                                                                                                                                                                                                                                                                                                                                                                                                                                                                                                                                                                                                           | 57.50             | 59.50  | 57.50       | 58.00   | 56.00  | 57.50   | 56.00  | 56.75  | 56.00  | 57.00  |                      |          |         |  |
| LCFS-OR                                                                                                                                                                                                                                                                                                                                                                                                                                                                                                                                                                                                        | 65.00             | 67.00  | 65.00       | 67.00   | 64.00  | 66.00   | 64.00  | 66.00  | 64.00  | 66.00  |                      |          |         |  |
|                                                                                                                                                                                                                                                                                                                                                                                                                                                                                                                                                                                                                | Physical Biofuels |        |             |         |        |         |        |        |        |        |                      |          |         |  |
|                                                                                                                                                                                                                                                                                                                                                                                                                                                                                                                                                                                                                |                   |        |             |         |        |         |        |        |        |        |                      | n (B100) |         |  |
|                                                                                                                                                                                                                                                                                                                                                                                                                                                                                                                                                                                                                |                   |        |             |         |        |         |        |        |        |        |                      | /2025    |         |  |
|                                                                                                                                                                                                                                                                                                                                                                                                                                                                                                                                                                                                                |                   |        |             |         |        |         |        |        |        |        | SME Chicago 3.3      |          |         |  |
|                                                                                                                                                                                                                                                                                                                                                                                                                                                                                                                                                                                                                |                   |        |             |         |        |         |        |        |        |        | SME GC 3.25          |          |         |  |
|                                                                                                                                                                                                                                                                                                                                                                                                                                                                                                                                                                                                                |                   |        |             |         |        |         |        |        |        |        | FAME Chicago 3.25    |          |         |  |
|                                                                                                                                                                                                                                                                                                                                                                                                                                                                                                                                                                                                                |                   |        |             |         |        |         |        |        |        |        | FAME GC 3.1          |          |         |  |
|                                                                                                                                                                                                                                                                                                                                                                                                                                                                                                                                                                                                                |                   |        |             |         |        |         |        |        |        |        |                      |          |         |  |
|                                                                                                                                                                                                                                                                                                                                                                                                                                                                                                                                                                                                                |                   |        |             |         |        |         |        |        |        |        |                      |          |         |  |
| Туре                                                                                                                                                                                                                                                                                                                                                                                                                                                                                                                                                                                                           | 5/12/2            | 2025   | 5/13/       | 2025    | 5/14/  | 2025    | 5/15/  | 2025   | 5/16/  | /2025  | Туре                 | 1-Jun    | 1-Jul   |  |
| RBOB                                                                                                                                                                                                                                                                                                                                                                                                                                                                                                                                                                                                           |                   | 214.18 |             | 213.44  |        | 217.00  |        | 216.60 |        | 213.31 | Corn Futures         | 423.25   | 465.50  |  |
| CBOT                                                                                                                                                                                                                                                                                                                                                                                                                                                                                                                                                                                                           |                   | 216.10 |             | 216.10  |        | 216.10  |        | 216.10 |        | 216.10 | Soybean Futures      | 1046.25  | 1053.50 |  |
| E85 W/O RINs                                                                                                                                                                                                                                                                                                                                                                                                                                                                                                                                                                                                   |                   | 215.81 |             | 215.70  |        | 216.24  |        | 216.18 |        | 215.68 | NAT Gas              | 3.79     | 4.21    |  |
| HO                                                                                                                                                                                                                                                                                                                                                                                                                                                                                                                                                                                                             |                   | 214.06 |             | 216.60  |        | 220.61  |        | 217.13 |        | 211.11 | S&P 500              | 5916.93  |         |  |
| BO                                                                                                                                                                                                                                                                                                                                                                                                                                                                                                                                                                                                             |                   | 48.93  |             | 49.32   |        | 51.62   | TORAG  | 51.10  |        | 49.49  |                      |          |         |  |
|                                                                                                                                                                                                                                                                                                                                                                                                                                                                                                                                                                                                                |                   |        |             |         |        |         |        |        |        |        |                      |          |         |  |
| Date                                                                                                                                                                                                                                                                                                                                                                                                                                                                                                                                                                                                           |                   |        |             |         |        |         |        |        |        |        |                      |          |         |  |
| 25-Apr 442,860 25,105 234,0                                                                                                                                                                                                                                                                                                                                                                                                                                                                                                                                                                                    |                   |        |             |         |        | 109,    |        |        |        |        | 397,009              |          |         |  |
| •                                                                                                                                                                                                                                                                                                                                                                                                                                                                                                                                                                                                              |                   |        | 019 229,543 |         |        | 106,878 |        | 25,481 |        |        | 397,477              |          |         |  |
| 9-May 440,408 25,701 225,540 107,815 25,389 398,542                                                                                                                                                                                                                                                                                                                                                                                                                                                                                                                                                            |                   |        |             |         |        |         |        |        |        |        |                      |          |         |  |
| This report has been prepared by Progressive Fuels Limited (PFL) personnel for your information only and the views expressed are intended to provide market commentary and are not recommendations. This report is not an offer to sell or a<br>solicitation of any offer to buy any security. The information contained herein has been compiled by PFL from sources believed to be reliable, but no representation or warranty, express or implied, is made by Progressive Fuels Limited, its<br>affiliates or any other persona as to its accuracy, completeness or correctness. Conversity Fuels Reserved. |                   |        |             |         |        |         |        |        |        |        |                      |          |         |  |