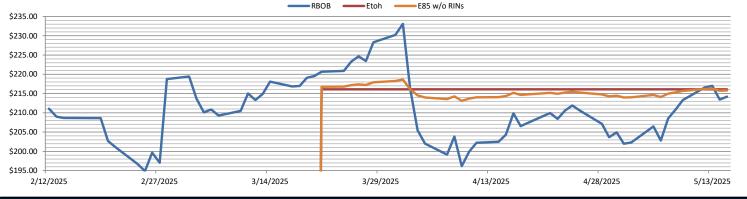

On Friday of last week, Ethanol at Argo closed at \$1.71 and ½ of a cent per gallon, up 2 cents per gallon day-over-day, and up 1 cent per gallon week-over-week. D6 RINS closed out the day and the week at \$1.03 per RIN, up 2 cents per RIN day-over-day, but down 3 and ½ cents per RIN week-over-week. D4 RINS closed at \$1.09 per RIN, up 4 cents per RIN day-over-day, but down 4 cents per RIN week-over-week. LCFS credits in California in a very busy session closed on Friday of last week at \$56.50 per MT, up 50 cents day-overday, but down \$1.00 per MT week-over-week.