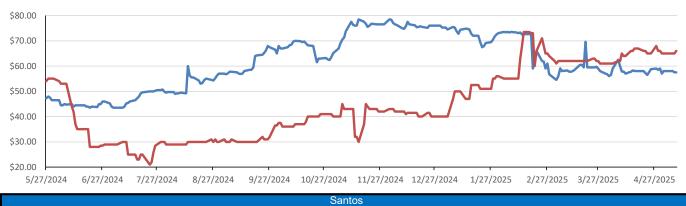

| Have a                  | great week                 | <u>k</u> !              |                            |                         |                            |                         |                          |                         |                         |                         |                            |                         |                            |                             |                                   |                            |
|-------------------------|----------------------------|-------------------------|----------------------------|-------------------------|----------------------------|-------------------------|--------------------------|-------------------------|-------------------------|-------------------------|----------------------------|-------------------------|----------------------------|-----------------------------|-----------------------------------|----------------------------|
|                         |                            |                         |                            |                         |                            | RINs                    |                          |                         |                         |                         |                            |                         |                            | LCFS                        |                                   |                            |
|                         | D6-23                      | D6-24                   | D6-25                      | D5-23                   | D5-24                      | D5-25                   | D4-23                    | D4-24                   | D4-25                   | D3-23                   | D3-24                      | D3-25                   |                            |                             | California                        | Oregon                     |
| Low                     | 96.50                      | 98.50                   | 97.00                      | 94.50                   | 96.50                      | 102.50                  | 94.00                    | 95.00                   | 102.00                  | 225.00                  | 228.00                     | 228.00                  |                            | Low                         | 56.00                             | 64.00                      |
| High                    | 111.50                     | 114.00                  | 114.50                     | 112.00                  | 113.00                     | 120.00                  | 111.50                   | 112.50                  | 120.50                  | 235.50                  | 237.50                     | 238.50                  |                            | High                        | 59.50                             | 67.00                      |
| Avg                     | 103.70                     | 105.95                  | 105.95                     | 104.05                  | 105.55                     | 112.05                  | 104.30                   | 105.80                  | 112.30                  | 230.45                  | 231.95                     | 233.85                  |                            | Close                       | 57.18                             | 65.40                      |
|                         | RBOB/Ethanol               |                         |                            |                         |                            |                         |                          |                         | RIN Values - 2020       |                         |                            |                         |                            |                             | Spot Arb Snapshot (cpg)           |                            |
| CBOT ETHANOL            |                            | RBOB                    |                            |                         | EtOH - RBOB DIFF           |                         | Imp. E85 Price w/D6      |                         |                         |                         |                            |                         |                            |                             |                                   |                            |
| CBOT E                  | THANOL                     | RBC                     | )B                         | EtOH - R                | BOB DIFF                   | Imp. E85                | Price w/D6               | BO Fu                   | itures                  | ULSD I                  | utures                     | ULSD +                  | D4 RIN                     | D5 - D                      | 06 Diff                           | (1.00)                     |
| CBOT E<br>Month         | THANOL<br>Settle           | RBC<br>Month            | DB<br>Settle               | EtOH - R<br>Month       | BOB DIFF<br>Settle         | Imp. E85<br>Month       | Price w/D6<br>Calc       | BO Fu<br>1-Jun          | tures<br>48.93          | ULSD F<br>1-Jun         | <b>utures</b><br>214.06    | ULSD +<br>1-Jun         | <b>D4 RIN</b><br>318.36    | D5 - D<br>FOB S             | -                                 | (1.00)<br>585.00           |
|                         | -                          |                         |                            |                         | -                          |                         |                          |                         |                         |                         |                            |                         |                            | -                           | Santos                            | · · ·                      |
| Month                   | Settle                     | Month                   | Settle                     | Month                   | Settle                     | Month                   | Calc                     | 1-Jun                   | 48.93                   | 1-Jun                   | 214.06                     | 1-Jun                   | 318.36                     | FOB S<br>Imp. NYH A         | Santos                            | 585.00                     |
| Month<br>1-May          | Settle<br>173.00           | Month<br>1-May          | Settle<br>214.18           | Month<br>1-May          | Settle<br>-41.18           | Month<br>1-May          | Calc<br>178.28           | 1-Jun<br>1-Jul          | 48.93<br>49.11          | 1-Jun<br>1-Jul          | 214.06<br>210.24           | 1-Jun<br>1-Jul          | 318.36<br>314.54           | FOB S<br>Imp. NYH A<br>Chic | Santos<br>Anhydrous               | 585.00<br>608.00           |
| Month<br>1-May<br>1-Jun | Settle<br>173.00<br>174.75 | Month<br>1-May<br>1-Jun | Settle<br>214.18<br>210.23 | Month<br>1-May<br>1-Jun | Settle<br>-41.18<br>-35.48 | Month<br>1-May<br>1-Jun | Calc<br>178.28<br>179.17 | 1-Jun<br>1-Jul<br>1-Aug | 48.93<br>49.11<br>49.19 | 1-Jun<br>1-Jul<br>1-Aug | 214.06<br>210.24<br>209.01 | 1-Jun<br>1-Jul<br>1-Aug | 318.36<br>314.54<br>313.31 | FOB S<br>Imp. NYH A<br>Chic | Santos<br>Anhydrous<br>cago<br>YH | 585.00<br>608.00<br>170.55 |