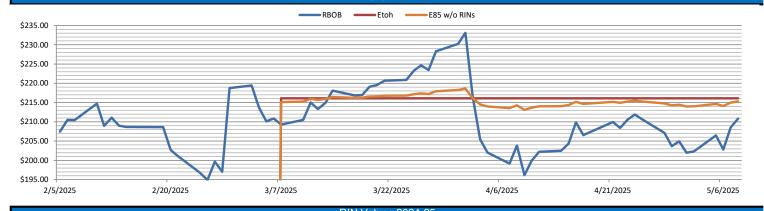

| Type         | 5/5/2025 | 5/6/2025 | 5/7/2025 | 5/8/2025 | 5/9/2025 | Туре            | 1-Jun   | 1-Jul   |
|--------------|----------|----------|----------|----------|----------|-----------------|---------|---------|
| RBOB         | 210.84   | 208.54   | 202.78   | 206.45   | 202.28   | Corn Futures    | 451.25  | 467.00  |
| CBOT         | 216.10   | 216.10   | 216.10   | 216.10   | 216.10   | Soybean Futures | 1051.75 | 1042.00 |
| E85 W/O RINs | 215.31   | 214.97   | 214.10   | 214.65   | 214.03   | NAT Gas         | 4.17    | 4.48    |
| НО           | 206.64   | 204.00   | 197.66   | 200.88   | 197.45   | S&P 500         | 5663.94 |         |
| ВО           | 48.15    | 48.03    | 46.95    | 47.98    | 48.37    |                 |         |         |