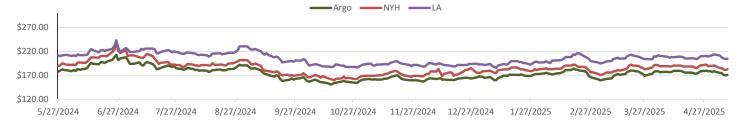

# Monday, May 12, 2025

May 5, 2025

То

May 9, 2025

"Progress never comes from those satisfied with the failures of a broken system, it comes from those who want to fix the broken system" - Donald Trump

On Monday of last week, Ethanol at Argo closed at \$1.75 per gallon, down 3 cents per gallon from the previous Friday's close. D6 RINS, in a busy session, closed at \$1.12 per RIN, up 2 cents per RIN from the previous Friday's close. LCFS credits in California closed at \$58.00 per MT on Monday of last week, up \$1.00 per MT from the previous Friday's close.

On Tuesday of last week, an explosive session D4 RINS closed at \$1.15 per RIN, down 6 cents per RIN day over day. D6 RINS closed at \$1.08 per RIN, down 4 cents per RIN day over day. LCFS credits in California closed at \$58.00 per MT on Tuesday of last week, no change day over day. Ethanol at Argo closed at \$1.74 per gallon, down 1 cent per gallon day-over-day.

Ethanol at Argo closed at \$1.71 per gallon on Wednesday of last week, down 3 cents per gallon day over day. LCFS credits closed out the day at \$58.00 per MT, no change day over day. D6 RINS, in another busy session, closed at \$1.07 and ½ of a cent per RIN, down ½ of a cent per RIN day-over-day. D4 RINS closed at \$1.15 per RIN, no change day-over-day.

On Thursday of last week, another active day in renewables, D6 RINS closed at \$1.07 per RIN, down ½ of a cent per RIN day-over-day. Meanwhile, D4 RINS closed at \$1.14 per RIN, down 1 cent per RIN day over day. Ethanol at Argo closed at \$1.70 per gallon on Thursday of last week, down 1 cent per gallon day-over-day. LCFS credits in California closed at \$57.50 per MT on Thursday of last week, down 50 cents per MT day over day.

Ethanol at Argo closed at \$1.70 and ½ of a cent per gallon on Friday of last week, up ½ of a cent per gallon day-over-day, but down 7 and ½ cents per gallon week over week. In another busy RINS session on Friday of last week, D6 RINS closed at \$1.06 and ½ of a cent per RIN, down ½ of a cent per RIN day-over-day and down 3 and ½ cents per RIN week-over-week. Meanwhile, D4 RINS closed at \$1.13 per RIN, down 1 cent per RIN day-over-day, and down 6 cents per RIN week over week. LCFS credits in California closed out the day, and the week, at \$57.50 per MT on Friday of last week, no change day-over-day, but up 50 cents per MT week-over-week. Have a great week!