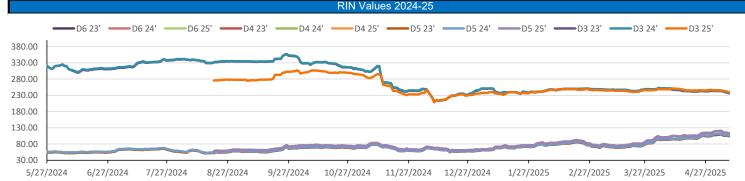

On Tuesday of last week, an explosive session D4 RINS closed at \$1.15 per RIN, down 6 cents per RIN day over day. D6 RINS closed at \$1.08 per RIN, down 4 cents per RIN day over day. LCFS credits in California closed at \$58.00 per MT on Tuesday of last week, no change day over day. Ethanol at Argo closed at \$1.74 per gallon, down 1 cent per gallon day-over-day.

Ethanol at Argo closed at \$1.71 per gallon on Wednesday of last week, down 3 cents per gallon day over day. LCFS credits closed out the day at \$58.00 per MT, no change day over day. D6 RINS, in another busy session, closed at \$1.07 and ½ of a cent per RIN, down ½ of a cent per RIN day-over-day. D4 RINS closed at \$1.15 per RIN, no change day-over-day.

On Thursday of last week, another active day in renewables, D6 RINS closed at \$1.07 per RIN, down ½ of a cent per RIN day-over-day. Meanwhile, D4 RINS closed at \$1.14 per RIN, down 1 cent per RIN day over day. Ethanol at Argo closed at \$1.70 per gallon on Thursday of last week, down 1 cent per gallon day-over-day. LCFS credits in California closed at \$57.50 per MT on Thursday of last week, down 50 cents per MT day over day.

Ethanol at Argo closed at \$1.70 and ½ of a cent per gallon on Friday of last week, up ½ of a cent per gallon day-over-day, but down 7 and ½ cents per gallon week over week. In another busy RINS session on Friday of last week, D6 RINS closed at \$1.06 and ½ of a cent per RIN, down ½ of a cent per RIN day-over-day and down 3 and ½ cents per RIN week-over-week. Meanwhile, D4 RINS closed at \$1.13 per RIN, down 1 cent per RIN day-over-day, and down 6 cents per RIN week over week. LCFS credits in California closed out the day, and the week, at \$57.50 per MT on Friday of last week, no change day-over-day, but up 50 cents per MT week-over-week. Have a great week!