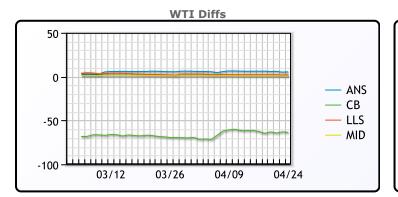

## CRUDE

|     | Last  | Week Ago | Month Ago |
|-----|-------|----------|-----------|
| ANS | 69.03 | 70.86    | 75.14     |
| BLS | 73.2  | 73.14    | 68.65     |
| LLS | 65.69 | 66.88    | 71.51     |
| Mid | 64.32 | 65.58    | 70.51     |
| WTI | 63.57 | 64.68    | 69.51     |