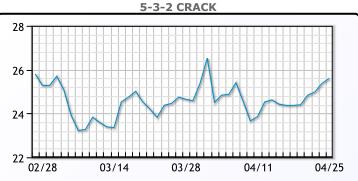

ity of progress in ending the war in Ukraine. A resolution could open the door for increased Russian oil exports, further pressuring prices.

## **Crude & Product Markets**



## CRUDE

|     | Last  | Week Ago | Month Ago |
|-----|-------|----------|-----------|
| ANS | 69.03 | 70.86    | 75.14     |
| BLS | 73.2  | 73.14    | 68.65     |
| LLS | 65.69 | 66.88    | 71.51     |
| Mid | 64.32 | 65.58    | 70.51     |
| WTI | 63.57 | 64.68    | 69.51     |





## PRODUCTS

|           | Last   | Week Ago | Month Ago |
|-----------|--------|----------|-----------|
| Gulf RBOB | 2.0563 | 2.0563   | 2.1568    |
| Gulf ULSD | 2.052  | 2.0673   | 2.1671    |
| NYH RBOB  | 2.0997 | 2.0883   | 2.0266    |
| NYH ULSD  | 2.1512 | 2.1873   | 2.2571    |
| USGC 3%   | 57.63  | 58.03    | 65.74     |



## This report has been prepared by PFL Petroleum Limited personnel for your information only and the views expressed are intended to provide market commentary and are not recommendations. This report is not an offer to sell or a solicitation of any offer to buy any security. The information contained herein has been compiled by PFL from sources believed to be reliable, but no representation or warranty, express or implied, is made by PFL Petroleum Limited, its affiliates or any other person as to its accuracy, completeness or correctness. Copyright 2017 PFL Petroleum Limited. All Rights Reserved





#### MB Last Week Ago **Month Ago** 92.25 86.5 93.75 Butane 95 91.5 96 IsoButane Natural Gasoline 134.9 136.8 150.9 Propane 93.375 87 92.25

**MB NON** 

|                  | Last  | Week A