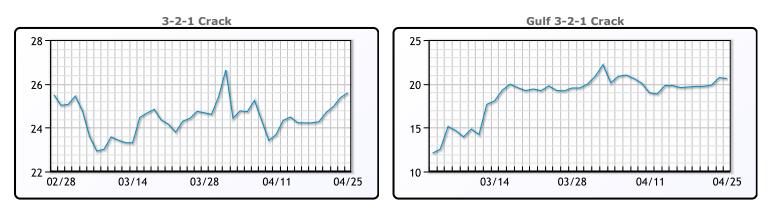

## CRUDE

|     | Last  | Week Ago | Month Ago |
|-----|-------|----------|-----------|
| ANS | 69.03 | 70.86    | 75.14     |
| BLS | 73.2  | 73.14    | 68.65     |
| LLS | 65.69 | 66.88    | 71.51     |
| Mid | 64.32 | 65.58    | 70.51     |
| WTI | 63.57 | 64.68    | 69.51     |

## PRODUCTS

|           | Last   | Week Ago | Month Ago |
|-----------|--------|----------|-----------|
| Gulf RBOB | 2.0563 | 2.0563   | 2.1568    |
| Gulf ULSD | 2.052  | 2.0673   | 2.1671    |
| NYH RBOB  | 2.0997 | 2.0883   | 2.0266    |
| NYH ULSD  | 2.1512 | 2.1873   | 2.2571    |
| USGC 3%   | 57.63  | 58.03    | 65.74     |