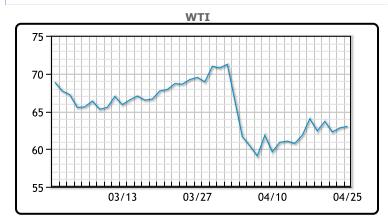

### Market Commentary

Oil prices edged higher on Friday, though both major benchmarks posted weekly losses amid concerns over rising global supply and persistent uncertainty surrounding U.S.-China trade negotiations. Brent crude futures settled at \$66.87 per barrel, a daily gain of \$0.32 or 0.48%, but marked a 1.6% decline over the week. West Texas Intermediate (WTI) crude rose \$0.23, or 0.37%, to \$63.02 per barrel, ending the week down 2.6%.

## CRUDE

|     | Last  | Week Ago | Month Ago |
|-----|-------|----------|-----------|
| ANS | 69.03 | 70.86    | 75.14     |
| BLS | 73.2  | 73.14    | 68.65     |
| LLS | 65.69 | 66.88    | 71.51     |
| Mid | 64.32 | 65.58    | 70.51     |
| WTI | 63.57 | 64.68    | 69.51     |