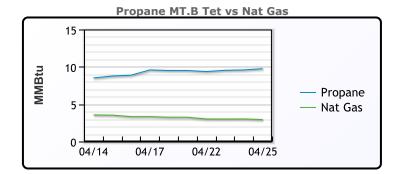

#### MB Last Week Ago **Month Ago** 92.25 86.5 93.75 Butane 95 91.5 96 IsoButane Natural Gasoline 134.9 136.8 150.9 Propane 93.375 87 92.25

**MB NON** 

|                  | Last  | Week Ago | Month Ago |
|------------------|-------|----------|-----------|
| Butane           | 94.25 | 88.5     | 95.75     |
| IsoButane        | 95    | 91.5     | 96        |
| Natural Gasoline | 137.5 | 137.25   | 150       |
| Propane          | 87.4  | 85.9     | 91.6      |

## CONWAY

|                  | Last   | Week Ago | Month Ago |
|------------------|--------|----------|-----------|
| Butane           | 88.5   | 82.75    | 90.5      |
| IsoButane        | 100    | 96       | 98        |
| Natural Gasoline | 136    | 136      | 148       |
| Propane          | 72.625 | 68.5     | 84.375    |