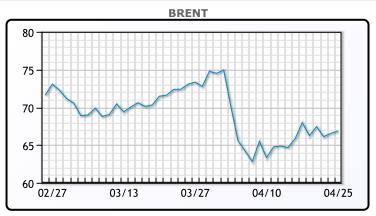

### Market Commentary

Oil prices edged higher on Friday, though both major benchmarks posted weekly losses amid concerns over rising global supply and persistent uncertainty surrounding U.S.-China trade negotiations. Brent crude futures settled at \$66.87 per barrel, a daily gain of \$0.32 or 0.48%, but marked a 1.6% decline over the week. West Texas Intermediate (WTI) crude rose \$0.23, or 0.37%, to \$63.02 per barrel, ending the week down 2.6%.