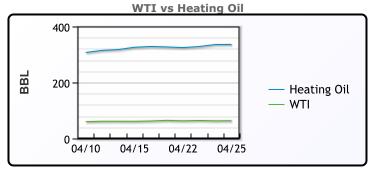

## CRUDE

|     | Last  | Week Ago | Month Ago |
|-----|-------|----------|-----------|
| ANS | 69.03 | 70.86    | 75.14     |
| BLS | 73.2  | 73.14    | 68.65     |
| LLS | 65.69 | 66.88    | 71.51     |
| Mid | 64.32 | 65.58    | 70.51     |
| WTI | 63.57 | 64.68    | 69.51     |