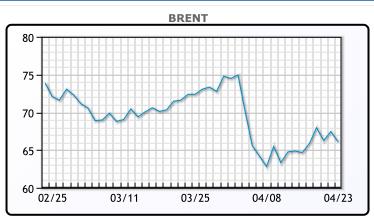

# Market Commentary

Brent crude futures settled down \$1.32, or 1.96%, at \$66.12 per barrel. U.S. West Texas Intermediate (WTI) crude drop \$1.40, or 2.2%, to \$62.27. Earlier in the session, Brent touched a high of \$68.65—its highest level since April 4.