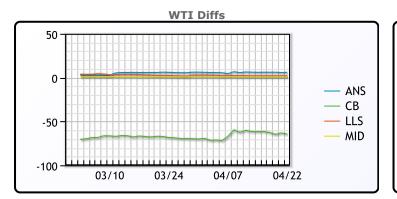

# CRUDE

|     | Last  | Week Ago | Month Ago |
|-----|-------|----------|-----------|
| ANS | 70.34 | 70.86    | 74.42     |
| BLS | 73.2  | 73.14    | 68.65     |
| LLS | 66.51 | 66.88    | 70.83     |
| Mid | 65.12 | 65.58    | 69.51     |
| WTI | 64.31 | 64.68    | 68.63     |