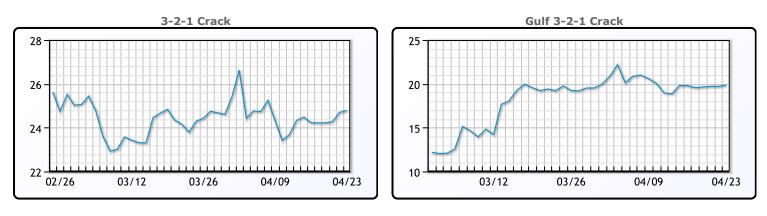

# **Crude & Product Markets**

# CRUDE

|     | Last  | Week Ago | Month Ago |
|-----|-------|----------|-----------|
| ANS | 70.34 | 70.86    | 74.42     |
| BLS | 73.2  | 73.14    | 68.65     |
| LLS | 66.51 | 66.88    | 70.83     |
| Mid | 65.12 | 65.58    | 69.51     |
| WTI | 64.31 | 64.68    | 68.63     |

### PRODUCTS

|           | Last   | Week Ago | Month Ago |
|-----------|--------|----------|-----------|
| Gulf RBOB | 2.0583 | 2.0563   | 2.1454    |
| Gulf ULSD | 2.0529 | 2.0673   | 2.1547    |
| NYH RBOB  | 2.0906 | 2.0883   | 2.0154    |
| NYH ULSD  | 2.1836 | 2.1873   | 2.2496    |
| USGC 3%   | 61.81  | 58.03    | 65.43     |