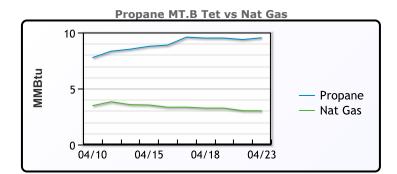

#### MB Last Week Ago **Month Ago** 88.625 91.75 Butane 85.875 92.5 89.25 94.25 IsoButane Natural Gasoline 134 129 150.8 Propane 87.75 87.75 91

**MB NON** 

|                  | Last   | Week Ago | Month Ago |
|------------------|--------|----------|-----------|
| Butane           | 90.625 | 87.875   | 93.75     |
| IsoButane        | 92.5   | 89.25    | 94.25     |
| Natural Gasoline | 135    | 132.125  | 150       |
| Propane          | 84.6   | 80.7     | 88.9      |