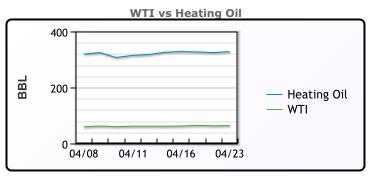

# CRUDE

|     | Last  | Week Ago | Month Ago |
|-----|-------|----------|-----------|
| ANS | 70.34 | 70.86    | 74.42     |
| BLS | 73.2  | 73.14    | 68.65     |
| LLS | 66.51 | 66.88    | 70.83     |
| Mid | 65.12 | 65.58    | 69.51     |
| WTI | 64.31 | 64.68    | 68.63     |