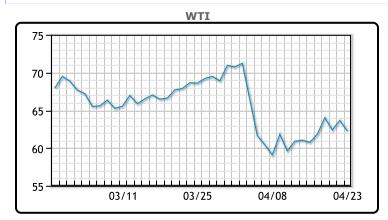

# Market Commentary

Brent crude futures settled down \$1.32, or 1.96%, at \$66.12 per barrel. U.S. West Texas Intermediate (WTI) crude drop \$1.40, or 2.2%, to \$62.27. Earlier in the session, Brent touched a high of \$68.65—its highest level since April 4.

# CRUDE

|     | Last  | Week Ago | Month Ago |
|-----|-------|----------|-----------|
| ANS | 70.34 | 70.86    | 74.42     |
| BLS | 73.2  | 73.14    | 68.65     |
| LLS | 66.51 | 66.88    | 70.83     |
| Mid | 65.12 | 65.58    | 69.51     |
| WTI | 64.31 | 64.68    | 68.63     |