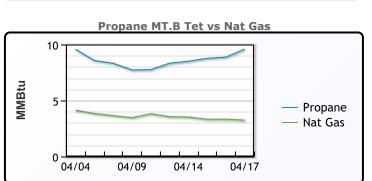

#### MB Last Week Ago **Month Ago** Butane 86.5 80.5 92.25 91.5 84 94 IsoButane 129.3 Natural Gasoline 128 147.3 Propane 87.25 76.25 85.875

**MB NON** 

|                  | Last   | Week Ago | Month Ago |
|------------------|--------|----------|-----------|
| Butane           | 88.5   | 82.5     | 94.25     |
| IsoButane        | 91.5   | 84       | 94        |
| Natural Gasoline | 137.25 | 124.5    | 148.25    |
| Propane          | 81.5   | 69       | 85.5      |

## CONWAY

|                  | Last  | Week Ago | Month Ago |
|------------------|-------|----------|-----------|
| Butane           | 83    | 78       | 88.5      |
| IsoButane        | 96    | 89       | 97        |
| Natural Gasoline | 136   | 124      | 144       |
| Propane          | 69.25 | 64.75    | 79        |

### **EDMONTON**

|         | Last | Week Ago | Month Ago |
|---------|------|----------|-----------|
| Propane | 43.4 | 40       | 56.5      |
|         |      |          |           |

#### SARNIA

|         | Last  | Week Ago | Month Ago |
|---------|-------|----------|-----------|
| Propane | 116.3 | 116.3    | 113       |

FX