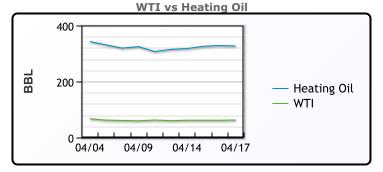

#### CRUDE

|     | Last  | Week Ago | Month Ago |
|-----|-------|----------|-----------|
| ANS | 68.59 | 67.72    | 73.02     |
| BLS | 73.2  | 73.14    | 68.65     |
| LLS | 64.67 | 63.7     | 70.28     |
| Mid | 63.32 | 62.4     | 68.21     |
| WTI | 62.47 | 61.5     | 67.18     |

#### PRODUCTS

|           | Last   | Week Ago | Month Ago |
|-----------|--------|----------|-----------|
| Gulf RBOB | 1.9934 | 1.9516   | 2.1062    |
| Gulf ULSD | 2.0304 | 1.9935   | 2.0971    |
| NYH RBOB  | 2.0329 | 1.8541   | 1.9222    |
| NYH ULSD  | 2.1479 | 2.0653   | 2.1716    |
| USGC 3%   | 56.37  | 61.33    | 63.38     |