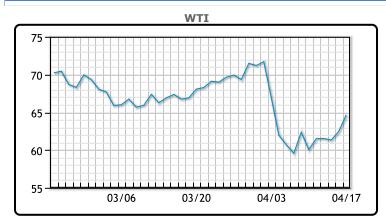

| Market Commentary                                                                                                |
|------------------------------------------------------------------------------------------------------------------|
| Oil prices settled more than 3% higher on Thursday, lifted by hopes for a U.SEU trade deal and fresh U.S.        |
| sanctions aimed at curbing Iranian oil exports. Brent crude rose \$2.11, or 3.2%, to settle at \$67.96 a barrel, |
| while U.S. West Texas Intermediate (WTI) gained \$2.21, or 3.5%, to \$64.68. Both benchmarks ended the           |
| holiday-shortened week up about 5%, their first weekly gains in three weeks.                                     |

#### CRUDE

|     | Last  | Week Ago | Month Ago |
|-----|-------|----------|-----------|
| ANS | 68.59 | 67.72    | 73.02     |
| BLS | 73.2  | 73.14    | 68.65     |
| LLS | 64.67 | 63.7     | 70.28     |
| Mid | 63.32 | 62.4     | 68.21     |
| WTI | 62.47 | 61.5     | 67.18     |