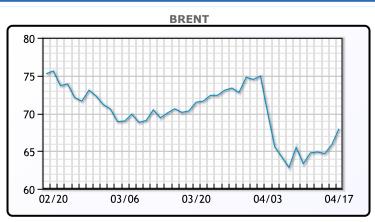

| Market Commentary                                                                                                |
|------------------------------------------------------------------------------------------------------------------|
| Oil prices settled more than 3% higher on Thursday, lifted by hopes for a U.SEU trade deal and fresh U.S.        |
| sanctions aimed at curbing Iranian oil exports. Brent crude rose \$2.11, or 3.2%, to settle at \$67.96 a barrel, |
| while U.S. West Texas Intermediate (WTI) gained \$2.21, or 3.5%, to \$64.68. Both benchmarks ended the           |
| holiday-shortened week up about 5%, their first weekly gains in three weeks.                                     |