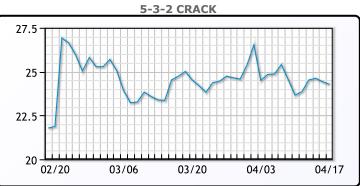

mmed oil demand and price forecasts this week, citing the broader economic fallout from Trump's tariffs and retaliatory trade actions.

#### **Crude & Product Markets**



#### CRUDE

|     | Last  | Week Ago | Month Ago |
|-----|-------|----------|-----------|
| ANS | 68.59 | 67.72    | 73.02     |
| BLS | 73.2  | 73.14    | 68.65     |
| LLS | 64.67 | 63.7     | 70.28     |
| Mid | 63.32 | 62.4     | 68.21     |
| WTI | 62.47 | 61.5     | 67.18     |





#### PRODUCTS

|           | Last   | Week Ago | Month Ago |
|-----------|--------|----------|-----------|
| Gulf RBOB | 1.9934 | 1.9516   | 2.1062    |
| Gulf ULSD | 2.0304 | 1.9935   | 2.0971    |
| NYH RBOB  | 2.0329 | 1.8541   | 1.9222    |
| NYH ULSD  | 2.1479 | 2.0653   | 2.1716    |
| USGC 3%   | 56.37  | 61.33    | 63.38     |



## This report has been prepared by PFL Petroleum Limited personnel for your information only and the views expressed are intended to provide market commentary and are not recommendations. This report is not an offer to sell or a solicitation of any offer to buy any security. The information contained herein has been compiled by PFL from sources believed to be reliable, but no representation or warranty, express or implied, is made by PFL Petroleum Limited, its affiliates or any other person as to its accuracy, completeness or correctness. Copyright 2017 PFL Petroleum Limited. All Rights Reserved





#### MB Last Week Ago **Month Ago** Butane 86.5 80.5 92.25 91.5 84 94 IsoButane 129.3 Natural Gasoline 128 147.3 Propane 87.25 76.25 85.875

**MB NON** 

|                  | Last   | Week