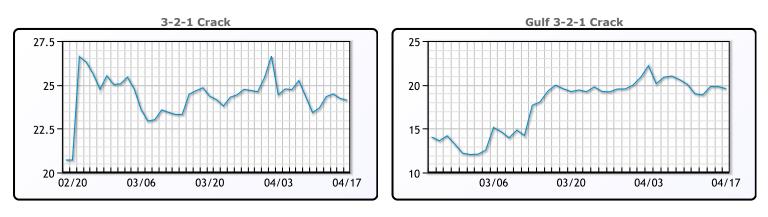

#### **Crude & Product Markets**

#### CRUDE

|     | Last  | Week Ago | Month Ago |
|-----|-------|----------|-----------|
| ANS | 68.59 | 67.72    | 73.02     |
| BLS | 73.2  | 73.14    | 68.65     |
| LLS | 64.67 | 63.7     | 70.28     |
| Mid | 63.32 | 62.4     | 68.21     |
| WTI | 62.47 | 61.5     | 67.18     |

#### PRODUCTS

|           | Last   | Week Ago | Month Ago |
|-----------|--------|----------|-----------|
| Gulf RBOB | 1.9934 | 1.9516   | 2.1062    |
| Gulf ULSD | 2.0304 | 1.9935   | 2.0971    |
| NYH RBOB  | 2.0329 | 1.8541   | 1.9222    |
| NYH ULSD  | 2.1479 | 2.0653   | 2.1716    |
| USGC 3%   | 56.37  | 61.33    | 63.38     |