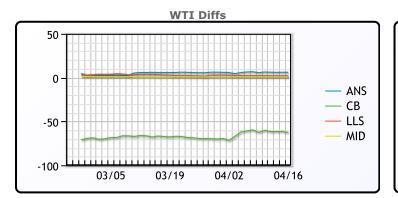

#### CRUDE

|     | Last  | Week Ago | Month Ago |
|-----|-------|----------|-----------|
| ANS | 68.59 | 67.72    | 73.02     |
| BLS | 73.2  | 73.14    | 68.65     |
| LLS | 64.67 | 63.7     | 70.28     |
| Mid | 63.32 | 62.4     | 68.21     |
| WTI | 62.47 | 61.5     | 67.18     |