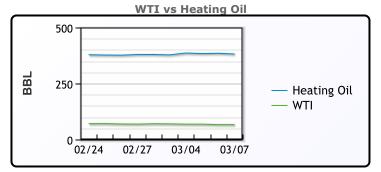

## CRUDE

|     | Last  | Week Ago | Month Ago |
|-----|-------|----------|-----------|
| ANS | 69    | 72.78    | 73.96     |
| BLS | 73.2  | 73.14    | 68.65     |
| LLS | 69.61 | 73.51    | 73.71     |
| Mid | 67.51 | 70.81    | 71.71     |
| WTI | 66.36 | 69.76    | 70.61     |