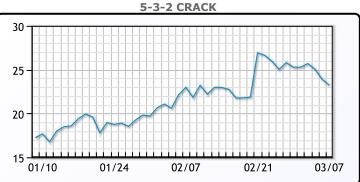

on March 12. The uncertainty surrounding U.S. trade policy and concerns over an oversupplied market continue to weigh on oil prices.

BRENT

# **Crude & Product Markets**



## CRUDE

|     | Last  | Week Ago | Month Ago |
|-----|-------|----------|-----------|
| ANS | 69    | 72.78    | 73.96     |
| BLS | 73.2  | 73.14    | 68.65     |
| LLS | 69.61 | 73.51    | 73.71     |
| Mid | 67.51 | 70.81    | 71.71     |
| WTI | 66.36 | 69.76    | 70.61     |





### PRODUCTS

|           | Last   | Week Ago | Month Ago |
|-----------|--------|----------|-----------|
| Gulf RBOB | 1.9262 | 1.9169   | 1.9997    |
| Gulf ULSD | 2.1628 | 2.2775   | 2.338     |
| NYH RBOB  | 1.8447 | 2.2079   | 2.1549    |
| NYH ULSD  | 2.2388 | 2.30765  | 2.393     |
| USGC 3%   | 64.48  | 69.44    | 68.81     |



# This report has been prepared by PFL Petroleum Limited personnel for your information only and the views expressed are intended to provide market commentary and are not recommendations. This report is not an offer to sell or a solicitation of any offer to buy any security. The information contained herein has been compiled by PFL from sources believed to be reliable, but no representation or warranty, express or implied, is made by PFL Petroleum Limited, its affiliates or any other person as to its accuracy, completeness or correctness. Copyright 2017 PFL Petroleum Limited. All Rights Reserved





| MB                      |       |       |       |  |  |  |  |
|-------------------------|-------|-------|-------|--|--|--|--|
| Last Week Ago Month Ago |       |       |       |  |  |  |