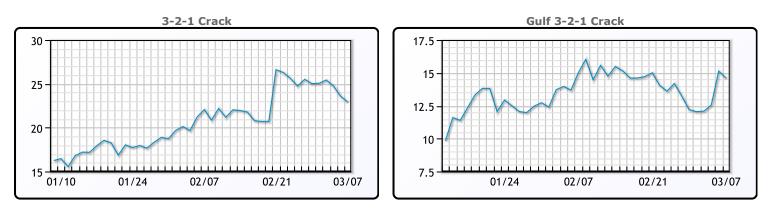

997    |
| Gulf ULSD | 2.1628 | 2.2775   | 2.338     |
| NYH RBOB  | 1.8447 | 2.2079   | 2.1549    |
| NYH ULSD  | 2.2388 | 2.30765  | 2.393     |
| USGC 3%   | 64.48  | 69.44    | 68.81     |



# This report has been prepared by PFL Petroleum Limited personnel for your information only and the views expressed are intended to provide market commentary and are not recommendations. This report is not an offer to sell or a solicitation of any offer to buy any security. The information contained herein has been compiled by PFL from sources believed to be reliable, but no representation or warranty, express or implied, is made by PFL Petroleum Limited, its affiliates or any other person as to its accuracy, completeness or correctness. Copyright 2017 PFL Petroleum Limited. All Rights Reserved





| MB                      |       |       |       |  |  |  |  |
|-------------------------|-------|-------|-------|--|--|--|--|
| Last Week Ago Month Ago |       |       |       |  |  |  |  |
| Butane                  | 81    | 96    | 89.4  |  |  |  |  |
| IsoButane               | 93.3  | 105.8 | 108   |  |  |  |  |
| Natural Gasoline        | 141.6 | 154.3 | 152.3 |  |  |  |  |
| Propane                 | 85    | 98.8  | 91.3  |  |  |  |  |

**MB NON** 

|                  | Last  | Week Ago | Month Ago |
|------------------|-------|----------|-----------|
| Butane           | 91    | 102      | 109.4     |
| IsoButane        | 93.3  | 105.8    | 108       |
| Natural Gasoline | 141.6 | 154.3    | 152.3     |
| Propane          | 85.5  | 95.8     | 91.8      |



#### Week Ago Month