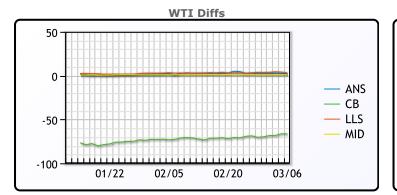

## CRUDE

|     | Last  | Week Ago | Month Ago |
|-----|-------|----------|-----------|
| ANS | 69    | 72.78    | 73.96     |
| BLS | 73.2  | 73.14    | 68.65     |
| LLS | 69.61 | 73.51    | 73.71     |
| Mid | 67.51 | 70.81    | 71.71     |
| WTI | 66.36 | 69.76    | 70.61     |