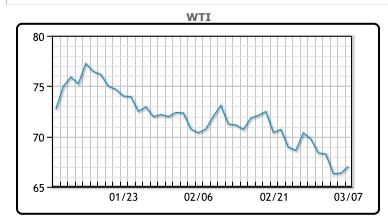

|                      | Market Commentary                                                                                                                                                                                                                                                                                                                                                                 |
|----------------------|-----------------------------------------------------------------------------------------------------------------------------------------------------------------------------------------------------------------------------------------------------------------------------------------------------------------------------------------------------------------------------------|
| <b>nange</b><br>1.10 | Oil prices rose on Friday but retreated from session highs after U.S. President Donald Trump threatene sanctions on Russia over its continued military actions in Ukraine. Brent crude settled up \$1.10 (1.58% at \$70.56, while WTI gained \$1.06 (1.6%) to close at \$67.42. Both benchmarks had hit intraday highs of \$71.40 and \$68.22, respectively, before paring gains. |
| 9.5                  | For the week, Brent fell 3.8%, marking its biggest weekly decline since November, while WTI dropped                                                                                                                                                                                                                                                                               |
| 0.148                | 3.6%, its worst since January. Prices had earlier been pressured by OPEC+'s decision to increase output<br>in April by 138,000 barrels per day, alongside a larger-than-expected U.S. crude inventory build.                                                                                                                                                                      |
| 3.58                 | Russia's Deputy Prime Minister Alexander Novak suggested OPEC+ may reconsider production policy<br>after April, contributing to price volatility. Meanwhile, U.S. Treasury Secretary Scott Bessent signaled a                                                                                                                                                                     |
| -1.7                 | renewed effort to curb Iranian oil exports, with reports indicating a plan to inspect Iranian tankers at                                                                                                                                                                                                                                                                          |

## CRUDE

|     | Last  | Week Ago | Month Ago |
|-----|-------|----------|-----------|
| ANS | 69    | 72.78    | 73.96     |
| BLS | 73.2  | 73.14    | 68.65     |
| LLS | 69.61 | 73.51    | 73.71     |
| Mid | 67.51 | 70.81    | 71.71     |
| WTI | 66.36 | 69.76    | 70.61     |