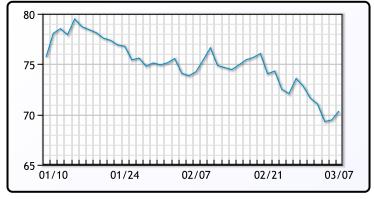

|                      | Market Commentary                                                                                                                                                                                                                                                                                                                                                                 |
|----------------------|-----------------------------------------------------------------------------------------------------------------------------------------------------------------------------------------------------------------------------------------------------------------------------------------------------------------------------------------------------------------------------------|
| <b>nange</b><br>1.10 | Oil prices rose on Friday but retreated from session highs after U.S. President Donald Trump threatene sanctions on Russia over its continued military actions in Ukraine. Brent crude settled up \$1.10 (1.58% at \$70.56, while WTI gained \$1.06 (1.6%) to close at \$67.42. Both benchmarks had hit intraday highs of \$71.40 and \$68.22, respectively, before paring gains. |
| 9.5                  | For the week, Brent fell 3.8%, marking its biggest weekly decline since November, while WTI dropped                                                                                                                                                                                                                                                                               |
| 0.148                | 3.6%, its worst since January. Prices had earlier been pressured by OPEC+'s decision to increase output<br>in April by 138,000 barrels per day, alongside a larger-than-expected U.S. crude inventory build.                                                                                                                                                                      |
| 3.58                 | Russia's Deputy Prime Minister Alexander Novak suggested OPEC+ may reconsider production policy<br>after April, contributing to price volatility. Meanwhile, U.S. Treasury Secretary Scott Bessent signaled a                                                                                                                                                                     |
| -1.7                 | renewed effort to curb Iranian oil exports, with reports indicating a plan to inspect Iranian tankers at                                                                                                                                                                                                                                                                          |

BRENT