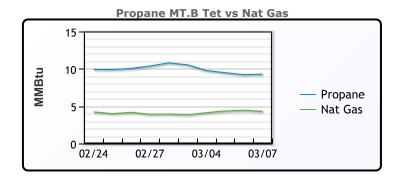

All Rights Reserved





| MB                      |       |       |       |  |  |  |  |
|-------------------------|-------|-------|-------|--|--|--|--|
| Last Week Ago Month Ago |       |       |       |  |  |  |  |
| Butane                  | 81    | 96    | 89.4  |  |  |  |  |
| IsoButane               | 93.3  | 105.8 | 108   |  |  |  |  |
| Natural Gasoline        | 141.6 | 154.3 | 152.3 |  |  |  |  |
| Propane                 | 85    | 98.8  | 91.3  |  |  |  |  |

**MB NON** 

|                  | Last  | Week Ago | Month Ago |
|------------------|-------|----------|-----------|
| Butane           | 91    | 102      | 109.4     |
| IsoButane        | 93.3  | 105.8    | 108       |
| Natural Gasoline | 141.6 | 154.3    | 152.3     |
| Propane          | 85.5  | 95.8     | 91.8      |



#### Week Ago Month Ago Last Butane 85 97.3 104 IsoButane 93 108 115 Natural Gasoline 150.6 150.8 139.5 Propane 80.5 91 89.8

# **EDMONTON**

|         | Last | Week Ago | Month Ago |  |  |  |  |
|---------|------|----------|-----------|--|--|--|--|
| Propane | 57.5 | 70       | 65.8      |  |  |  |  |
| SADNIA  |      |          |           |  |  |  |  |

| SAKNIA  |      |          |           |  |  |  |
|---------|------|----------|-----------|--|--|--|
|         | Last | Week Ago | Month Ago |  |  |  |
| Propane | 120  | 127.5    | 119       |  |  |  |



| FX   |         |        | RATES    |        |        |         | EQUITIES |        |
|------|---------|--------|----------|--------|--------|---------|----------|--------|
|      | Last    | Change |          | Last   | Change |