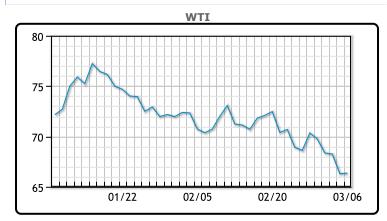

## **Market Commentary**

Oil prices settled largely unchanged in volatile trade on Thursday, with Brent rising 16 cents (0.2%) to \$69.46 and WTI gaining 5 cents (0.1%) to \$66.36. Brent had previously hit a low of \$68.33 on Wednesday, its weakest since December 2021, following a larger-than-expected U.S. crude inventory build, OPEC+'s decision to raise output for the first time since 2022, and newly enacted U.S. tariffs.

## CRUDE

|     | Last  | Week Ago | Month Ago |
|-----|-------|----------|-----------|
| ANS | 68.95 | 72.78    | 73.65     |
| BLS | 73.2  | 73.14    | 68.65     |
| LLS | 70.51 | 73.51    | 74.13     |
| Mid | 67.48 | 70.81    | 72.14     |
| WTI | 66.31 | 69.76    | 71.03     |