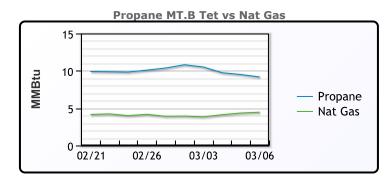

All Rights Reserved





| MB                      |        |       |        |  |  |  |
|-------------------------|--------|-------|--------|--|--|--|
| Last Week Ago Month Ago |        |       |        |  |  |  |
| Butane                  | 89     | 100.5 | 106.5  |  |  |  |
| IsoButane               | 91.5   | 107   | 109.25 |  |  |  |
| Natural Gasoline        | 142    | 151.3 | 151.5  |  |  |  |
| Propane                 | 84.125 | 99    | 91     |  |  |  |

**MB NON** 

|                  | Last   | Week Ago | Month Ago |
|------------------|--------|----------|-----------|
| Butane           | 91     | 102.5    | 108.5     |
| IsoButane        | 91.5   | 107      | 109.25    |
| Natural Gasoline | 142.25 | 154.75   | 152       |
| Propane          | 84.1   | 94.5     | 91        |



### CONWAY Week Ago Month Ago Last Butane 85.5 97 104 IsoButane 95 108 115 Natural Gasoline 150 140.5 150.25 Propane 80.75 90.375 89.75

# **EDMONTON**

|         | Last | Week Ago | Month Ago |  |  |  |
|---------|------|----------|-----------|--|--|--|
| Propane | 56.8 | 69       | 63.4      |  |  |  |
|         |      |          |           |  |  |  |

## Last Week Ago **Month Ago** Propane 121.5 127.5 120.5



|      | FX      |         |          | RATES  |         |         | EQUITIES |         |
|------|---------|---------|----------|--------|---------|---------|----------|---------|
|      | Last    | Change  |          | Last   | Change  |         | Last     | Change  |
| CAD  | 1.4314  | -0.0025 | US 2yr   | 3.957  | -0.0477 | Nasdaq  | 18035.8  | -516.93 |
| DXY  | 104.087 | -