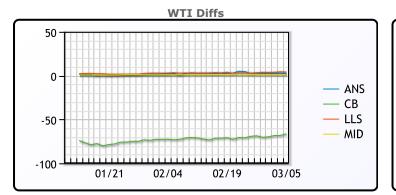

## CRUDE

|     | Last  | Week Ago | Month Ago |
|-----|-------|----------|-----------|
| ANS | 68.95 | 72.78    | 73.65     |
| BLS | 73.2  | 73.14    | 68.65     |
| LLS | 70.51 | 73.51    | 74.13     |
| Mid | 67.48 | 70.81    | 72.14     |
| WTI | 66.31 | 69.76    | 71.03     |