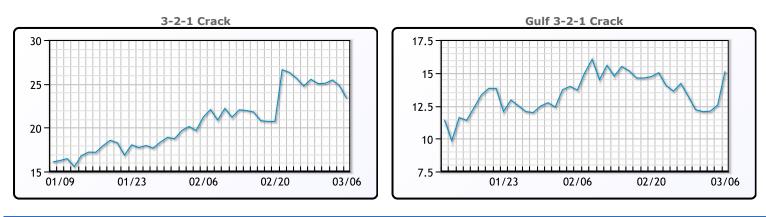

2.1783 | 2.2775   | 2.3167    |  |  |
| NYH RBOB  | 1.8805 | 2.2079   | 2.21464   |  |  |
| NYH ULSD  | 2.2608 | 2.30765  | 2.3792    |  |  |
| USGC 3%   | 66.37  | 69.44    | 70        |  |  |



This report has been prepared by PFL Petroleum Limited personnel for your information only and the views expressed are intended to provide market commentary and are not recommendations. This report is not an offer to sell or a solicitation of any offer to buy any security. The information contained herein has been compiled by PFL from sources believed to be reliable, but no representation or warranty, express or implied, is made by PFL Petroleum Limited, its affiliates or any other person as to its accuracy, completeness or correctness. Copyright 2017 PFL Petroleum Limited. All Rights Reserved





| MB                      |        |       |        |  |  |  |
|-------------------------|--------|-------|--------|--|--|--|
| Last Week Ago Month Ago |        |       |        |  |  |  |
| Butane                  | 89     | 100.5 | 106.5  |  |  |  |
| IsoButane               | 91.5   | 107   | 109.25 |  |  |  |
| Natural Gasoline        | 142    | 151.3 | 151.5  |  |  |  |
| Propane                 | 84.125 | 99    | 91     |  |  |  |

**MB NON** 

|                  | Last   | Week Ago | Month Ago |
|------------------|--------|----------|-----------|
| Butane           | 91     | 102.5    | 108.5     |
| IsoButane        | 91.5   | 107      | 109.25    |
| Natural Gasoline | 142.25 | 154.75   | 152       |
| Propane          | 84.1   | 94.5     | 91        |



### CONWAY Week Ago