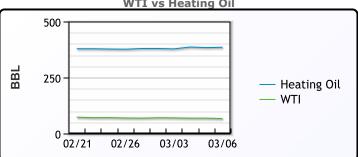

SARNIA

| WTI | vs | Heating | Oil |
|-----|----|---------|-----|
|     |    |         |     |