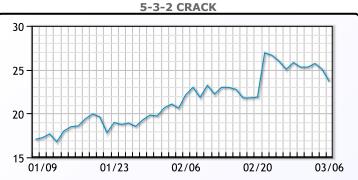

# **Crude & Product Markets**

80

75

70

65

01/09



## CRUDE

|     | Last  | Week Ago | Month Ago |
|-----|-------|----------|-----------|
| ANS | 68.95 | 72.78    | 73.65     |
| BLS | 73.2  | 73.14    | 68.65     |
| LLS | 70.51 | 73.51    | 74.13     |
| Mid | 67.48 | 70.81    | 72.14     |
| WTI | 66.31 | 69.76    | 71.03     |



# DDODIICTS

02/06

02/20

03/06

01/23

| FRODUCIS  |        |          |           |  |  |
|-----------|--------|----------|-----------|--|--|
|           | Last   | Week Ago | Month Ago |  |  |
| Gulf RBOB | 1.9695 | 1.9169   | 1.9782    |  |  |
| Gulf ULSD | 2.1783 | 2.2775   | 2.3167    |  |  |
| NYH RBOB  | 1.8805 | 2.2079   | 2.21464   |  |  |
| NYH ULSD  | 2.2608 | 2.30765  | 2.3792    |  |  |
| USGC 3%   | 66.37  | 69.44    | 70        |  |  |



This report has been prepared by PFL Petroleum Limited personnel for your information only and the views expressed are intended to provide market commentary and are not recommendations. This report is not an offer to sell or a solicitation of any offer to buy any security. The information contained herein has been compiled by PFL from sources believed to be reliable, but no representation or warranty, express or implied, is made by PFL Petroleum Limited, its affiliates or any other person as to its accuracy, completeness or correctness. Copyright 2017 PFL Petroleum Limited. All Rights Reserved





| MB                      |        |       |        |  |  |  |
|-------------------------|--------|-------|--------|--|--|--|
| Last Week Ago Month Ago |        |       |        |  |  |  |
| B