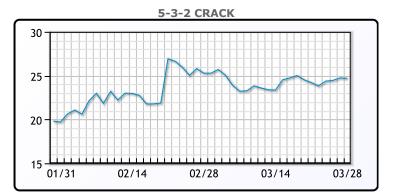

#### PRODUCTS

|           | Last   | Week Ago | Month Ago |
|-----------|--------|----------|-----------|
| Gulf RBOB | 2.1895 | 2.1454   | 1.9319    |
| Gulf ULSD | 2.2007 | 2.1547   | 2.3081    |
| NYH RBOB  | 2.0714 | 2.0154   | 1.9579    |
| NYH ULSD  | 2.2847 | 2.2496   | 2.38605   |
| USGC 3%   | 66.45  | 65.43    | 67.63     |

CRUDE Last Week Ago

02/13

| ANS | 76.13 | 74.42 | 73.37 |
|-----|-------|-------|-------|
| BLS | 73.2  | 73.14 | 68.65 |
| LLS | 72.92 | 70.83 | 74.21 |
| Mid | 70.88 | 69.51 | 71.42 |
| WTI | 69.92 | 68.63 | 70.35 |