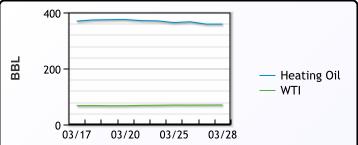

| Propane | 116.3  | 112         |  |
|---------|--------|-------------|--|
|         | WTI vs | Heating Oil |  |
| 400     |        |             |  |