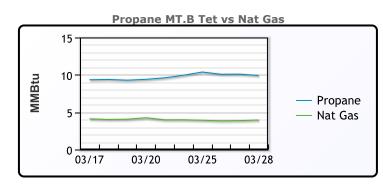

#### Month Ago Last Week Ago Butane 90 88.5 96.5 IsoButane 97 96.5 106.5 Natural Gasoline 150 147 150 Propane 84 80.625 86

CONWAY