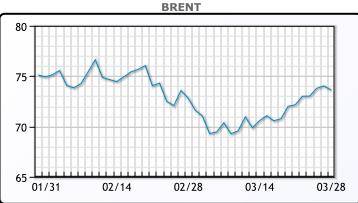

#### **Market Commentary**

Oil prices dipped on Friday as fears of a U.S. tariff-driven global recession weighed on sentiment, but they still posted a third consecutive weekly gain, driven by Washington's increasing pressure on Venezuela and Iran. Brent crude futures fell 40 cents (0.5%) to settle at \$73.63 a barrel, while WTI declined 56 cents (0.8%) to close at \$69.36.

The sell-off came as President Trump prepared to announce new reciprocal tariffs on a broad range of imports, The sell-off came as President Trump prepared to announce new reciprocal tariffs on a broad range of imports, effective April 2. Analysts at JPMorgan warned that escalating trade tensions and policy uncertainty could heighten recession risks, although high-frequency oil demand indicators have remained stable so far. Midweek EIA data showed a sharper-than-expected 3.3-million-barrel decline in U.S. crude inventories, supporting oil prices earlier in the week. Despite Friday's drop, Brent finished the week up 1.9%, while WTI gained 1.6%. Since hitting multi-month lows in early March, both benchmarks have recovered strongly—Brent rising more than 7% and WTI over 6%. The week's key market driver was Trump's latest sanctions, which further squeezed Venezuela's oil exports. His administration imposed 25% tariffs on nations purchasing Venezuelan crude, days after new measures targeted China's imposte of Irania noil. Analysts expect these sanctions to accelerate Venezuela's production decline, potentially reducing output by another 200,000 barrels per day. The measures have already caused trade disruptions, with India's Reliance Industries