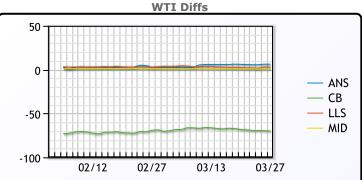

CRUDE Last Week Ago

02/13

| ANS | 76.13 | 74.42 | 73.37 |
|-----|-------|-------|-------|
| BLS | 73.2  | 73.14 | 68.65 |
| LLS | 72.92 | 70.83 | 74.21 |
| Mid | 70.88 | 69.51 | 71.42 |
| WTI | 69.92 | 68.63 | 70.35 |