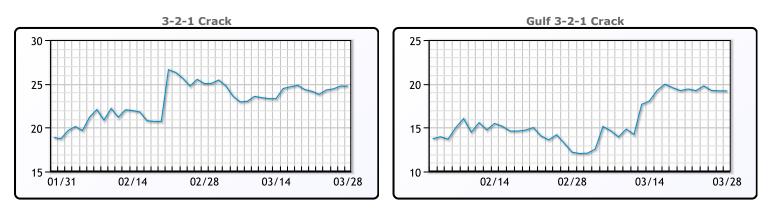

#### PRODUCTS

|           | Last   | Week Ago | Month Ago |
|-----------|--------|----------|-----------|
| Gulf RBOB | 2.1895 | 2.1454   | 1.9319    |
| Gulf ULSD | 2.2007 | 2.1547   | 2.3081    |
| NYH RBOB  | 2.0714 | 2.0154   | 1.9579    |
| NYH ULSD  | 2.2847 | 2.2496   | 2.38605   |
| USGC 3%   | 66.45  | 65.43    | 67.63     |

CRUDE Last Week Ago

02/13

| ANS | 76.13 | 74.42 | 73.37 |
|-----|-------|-------|-------|
| BLS | 73.2  | 73.14 | 68.65 |
| LLS | 72.92 | 70.83 | 74.21 |
| Mid | 70.88 | 69.51 | 71.42 |
| WTI | 69.92 | 68.63 | 70.35 |