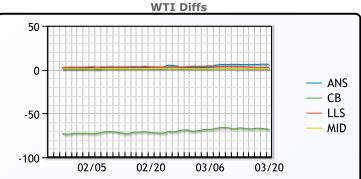

# CRUDE

|     | Last  | Week Ago | Month Ago |
|-----|-------|----------|-----------|
| ANS | 74.28 | 73.02    | 75.54     |
| BLS | 73.2  | 73.14    | 68.65     |
| LLS | 70.74 | 70.28    | 75.47     |
| Mid | 69.29 | 68.21    | 74.11     |
| WTI | 68.26 | 67.18    | 72.57     |