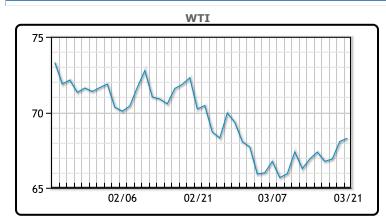

| Mar | kat ( | `omm | entary |
|-----|-------|------|--------|
| Mai | κειι  |      | entary |

Oil prices settled higher on Friday, marking a second consecutive weekly gain as fresh U.S. sanctions on Iran and OPEC+ output plans signaled tighter supply. Brent crude rose 16 cents (0.2%) to \$72.16, while WTI increased 21 cents (0.3%) to \$68.28. For the week, Brent gained 2.1% and WTI 1.6%, their largest increases since early January.

# CRUDE

|     | Last  | Week Ago | Month Ago |
|-----|-------|----------|-----------|
| ANS | 74.28 | 73.02    | 75.54     |
| BLS | 73.2  | 73.14    | 68.65     |
| LLS | 70.74 | 70.28    | 75.47     |
| Mid | 69.29 | 68.21    | 74.11     |
| WTI | 68.26 | 67.18    | 72.57     |