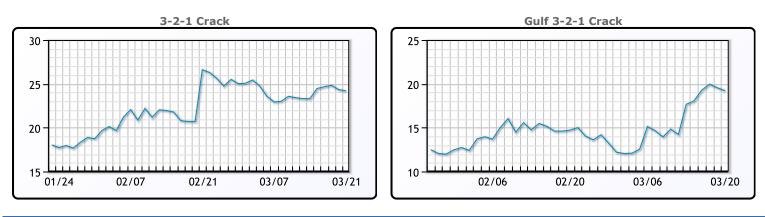

#### PRODUCTS

|           | Last   | Week Ago | Month Ago |
|-----------|--------|----------|-----------|
| Gulf RBOB | 2.1361 | 2.1062   | 2.034     |
| Gulf ULSD | 2.1543 | 2.0971   | 2.3951    |
| NYH RBOB  | 1.9911 | 1.9222   | 2.0565    |
| NYH ULSD  | 2.2593 | 2.1716   | 2.5009    |
| USGC 3%   | 63.7   | 63.38    | 69.6      |

# CRUDE

|     | Last  | Week Ago | Month Ago |
|-----|-------|----------|-----------|
| ANS | 74.28 | 73.02    | 75.54     |
| BLS | 73.2  | 73.14    | 68.65     |
| LLS | 70.74 | 70.28    | 75.47     |
| Mid | 69.29 | 68.21    | 74.11     |
| WTI | 68.26 | 67.18    | 72.57     |