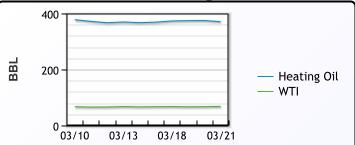

st Week Ago **Month Ago** 91.75 101.75 Butane 91.5 94.25 93.25 107.5 IsoButane Natural Gasoline 150.8 144 156.6 85.5 Propane 91 90.375

**MB NON** 

|                  | Last  | Week Ago | Month Ago |
|------------------|-------|----------|-----------|
| Butane           | 93.75 | 93.5     | 103.75    |
| IsoButane        | 94.25 | 93.25    | 107.5     |
| Natural Gasoline | 150   | 147      | 152.75    |
| Propane          | 87.2  | 84.8     | 90.8      |



# **EDMONTON**

|         | Last | Week Ago | Month Ago |
|---------|------|----------|-----------|
| Propane | 56.5 | 56.9     | 69.1      |
|         | SAI  | RNIA     |           |

|         | Last | Week Ago | Month Ago |
|---------|------|----------|-----------|
| Propane | 112  | 113      | 126       |



# WTI vs Heating Oil



#### RATES

|      | FX      |        |          | RATES  |        |         | EQUITIES |        |
|------|---------|--------|----------|--------|--------|---------|----------|--------|
|      | Last    | Change |          | Last   | Change |         | Last     | Change |
| CAD  | 1.4349  | 0.0024 | US 2yr   | 3.9396 | -0.024 | Nasdaq  | 17671.51 | -20.12 |
| DXY  | 104.103 | 0.252  | US 10yr  | 4.2443 | 0.0074 | TSX     | 1495.74  | -7.945 |
| Gold | 3021.2  | -23.7  | CAN 10yr | 2.999  | -0.009 | S&P 500 | 5640.79  | -22.1  |

# Weather Data

| Temperature Map                                                | City         | HIGH °F | LOW °F | Precipitation Map