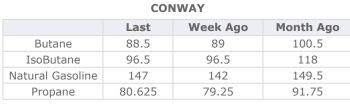

#### MB Last Week Ago **Month Ago** 91.75 101.75 Butane 91.5 94.25 93.25 107.5 IsoButane Natural Gasoline 150.8 144 156.6 85.5 Propane 91 90.375

**MB NON** 

|                  | Last  | Week Ago | Month Ago |
|------------------|-------|----------|-----------|
| Butane           | 93.75 | 93.5     | 103.75    |
| IsoButane        | 94.25 | 93.25    | 107.5     |
| Natural Gasoline | 150   | 147      | 152.75    |
| Propane          | 87.2  | 84.8     | 90.8      |