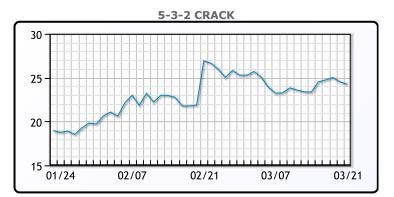

#### PRODUCTS

|           | Last   | Week Ago | Month Ago |
|-----------|--------|----------|-----------|
| Gulf RBOB | 2.1361 | 2.1062   | 2.034     |
| Gulf ULSD | 2.1543 | 2.0971   | 2.3951    |
| NYH RBOB  | 1.9911 | 1.9222   | 2.0565    |
| NYH ULSD  | 2.2593 | 2.1716   | 2.5009    |
| USGC 3%   | 63.7   | 63.38    | 69.6      |