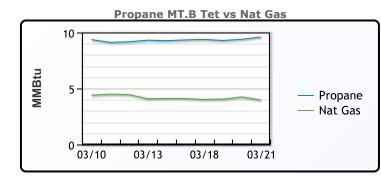

#### MB Last Week Ago **Month Ago** 91.75 101.75 Butane 91.5 94.25 93.25 107.5 IsoButane Natural Gasoline 150.8 144 156.6 85.5 Propane 91 90.375

**MB NON** 

|                  | Last  | Week Ago | Month Ago |
|------------------|-------|----------|-----------|
| Butane           | 93.75 | 93.5     | 103.75    |
| IsoButane        | 94.25 | 93.25    | 107.5     |
| Natural Gasoline | 150   | 147      | 152.75    |
| Propane          | 87.2  | 84.8     | 90.8      |

# **EDMONTON**

|         | Last | Week Ago | Month Ago |
|---------|------|----------|-----------|
| Propane | 56.5 | 56.9     | 69.1      |
|         | SAI  | RNIA     |           |

|         | Last | Week Ago | Month Ago |
|---------|------|----------|-----------|
| Propane | 112  | 113      | 126       |