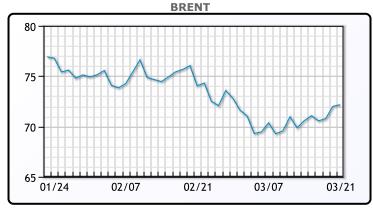

| Mar | kat ( | `omm | entary |
|-----|-------|------|--------|
| Mai | κειι  |      | entary |

Oil prices settled higher on Friday, marking a second consecutive weekly gain as fresh U.S. sanctions on Iran and OPEC+ output plans signaled tighter supply. Brent crude rose 16 cents (0.2%) to \$72.16, while WTI increased 21 cents (0.3%) to \$68.28. For the week, Brent gained 2.1% and WTI 1.6%, their largest increases since early January.