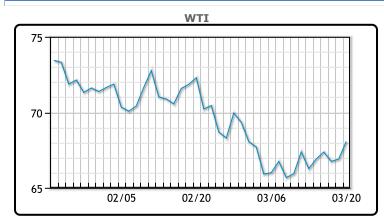

# Market Commentary

Oil prices rose on Thursday as new U.S. sanctions targeting Iran, including Chinese "teapot" refiners and vessels supplying Iranian crude, heightened geopolitical tensions. Brent crude settled up \$1.22 (1.72%) at \$72, while WTI's April contract expired at \$68.26, up \$1.10 (1.64%). The more actively traded May WTI contract rose \$1.16 (1.73%) to \$68.07.

# CRUDE

|     | Last  | Week Ago | Month Ago |
|-----|-------|----------|-----------|
| ANS | 73.38 | 73.02    | 75.07     |
| BLS | 73.2  | 73.14    | 68.65     |
| LLS | 69.73 | 70.28    | 75.3      |
| Mid | 68.27 | 68.21    | 73.7      |
| WTI | 67.16 | 67.18    | 72.25     |