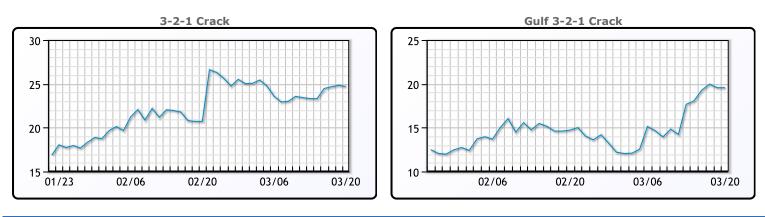

# **Crude & Product Markets**

# CRUDE

|     | Last  | Week Ago | Month Ago |
|-----|-------|----------|-----------|
| ANS | 73.38 | 73.02    | 75.07     |
| BLS | 73.2  | 73.14    | 68.65     |
| LLS | 69.73 | 70.28    | 75.3      |
| Mid | 68.27 | 68.21    | 73.7      |
| WTI | 67.16 | 67.18    | 72.25     |

# PRODUCTS

|           | Last   | Week Ago | Month Ago |
|-----------|--------|----------|-----------|
| Gulf RBOB | 2.1146 | 2.1062   | 2.0315    |
| Gulf ULSD | 2.1484 | 2.0971   | 2.367     |
| NYH RBOB  | 1.9696 | 1.9222   | 2.2042    |
| NYH ULSD  | 2.2369 | 2.1716   | 2.4665    |
| USGC 3%   | 62.2   | 63.38    | 70.23     |