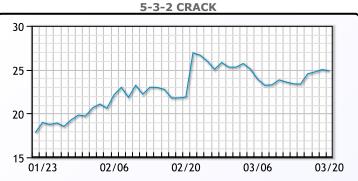

around \$73. Analysts predict a "choppy upward drift" in oil prices, influenced by China's stimulus measures and ongoing geopolitical tensions.

# **Crude & Product Markets**



# CRUDE

|     | Last  | Week Ago | Month Ago |
|-----|-------|----------|-----------|
| ANS | 73.38 | 73.02    | 75.07     |
| BLS | 73.2  | 73.14    | 68.65     |
| LLS | 69.73 | 70.28    | 75.3      |
| Mid | 68.27 | 68.21    | 73.7      |
| WTI | 67.16 | 67.18    | 72.25     |





# PRODUCTS

|           | Last   | Week Ago | Month Ago |
|-----------|--------|----------|-----------|
| Gulf RBOB | 2.1146 | 2.1062   | 2.0315    |
| Gulf ULSD | 2.1484 | 2.0971   | 2.367     |
| NYH RBOB  | 1.9696 | 1.9222   | 2.2042    |
| NYH ULSD  | 2.2369 | 2.1716   | 2.4665    |
| USGC 3%   | 62.2   | 63.38    | 70.23     |



# This report has been prepared by PFL Petroleum Limited personnel for your information only and the views expressed are intended to provide market commentary and are not recommendations. This report is not an offer to sell or a solicitation of any offer to buy any security. The information contained herein has been compiled by PFL from sources believed to be reliable, but no representation or warranty, express or implied, is made by PFL Petroleum Limited, its affiliates or any other person as to its accuracy, completeness or correctness. Copyright 2017 PFL Petroleum Limited. All Rights Reserved





#### MB Last Week Ago **Month Ago** 103.625 Butane 91.75 91.25 94.25 93 108.375 IsoButane Natural Gasoline 147.3 145.3 155.3 Propane 87.875 84.875 90.75

**MB NON** 

|                  | La