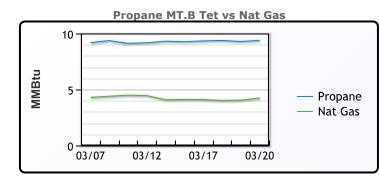

#### MB Last Week Ago **Month Ago** 103.625 Butane 91.75 91.25 94.25 93 108.375 IsoButane Natural Gasoline 147.3 145.3 155.3 Propane 87.875 84.875 90.75

**MB NON** 

|                  | Last   | Week Ago | Month Ago |
|------------------|--------|----------|-----------|
| Butane           | 93.75  | 93.25    | 105.625   |
| IsoButane        | 94.25  | 93       | 108.375   |
| Natural Gasoline | 149.75 | 144.25   | 156.25    |
| Propane          | 86.4   | 85       | 90.1      |