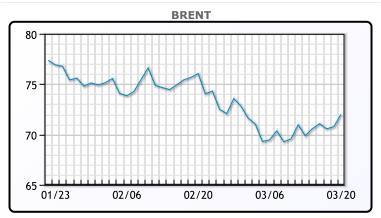

# Market Commentary

Oil prices rose on Thursday as new U.S. sanctions targeting Iran, including Chinese "teapot" refiners and vessels supplying Iranian crude, heightened geopolitical tensions. Brent crude settled up \$1.22 (1.72%) at \$72, while WTI's April contract expired at \$68.26, up \$1.10 (1.64%). The more actively traded May WTI contract rose \$1.16 (1.73%) to \$68.07.

J.P. Morgan analysts expect Brent crude to recover into the mid-to-high \$70s in the coming months before falling below \$70 later in the year, averaging around \$73. Analysts predict a "choppy upward drift" in oil prices, influenced by China's stimulus measures and ongoing geopolitical tensions.