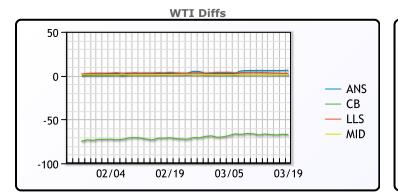

# CRUDE

|     | Last  | Week Ago | Month Ago |
|-----|-------|----------|-----------|
| ANS | 73.38 | 73.02    | 75.07     |
| BLS | 73.2  | 73.14    | 68.65     |
| LLS | 69.73 | 70.28    | 75.3      |
| Mid | 68.27 | 68.21    | 73.7      |
| WTI | 67.16 | 67.18    | 72.25     |