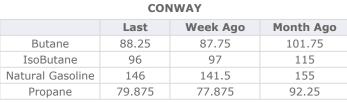

# **Crude & Product Markets**

# CRUDE

|     | Last  | Week Ago | Month Ago |
|-----|-------|----------|-----------|
| ANS | 73.38 | 73.02    | 75.07     |
| BLS | 73.2  | 73.14    | 68.65     |
| LLS | 69.73 | 70.28    | 75.3      |
| Mid | 68.27 | 68.21    | 73.7      |
| WTI | 67.16 | 67.18    | 72.25     |

# PRODUCTS

|           | Last   | Week Ago | Month Ago |
|-----------|--------|----------|-----------|
| Gulf RBOB | 2.1146 | 2.1062   | 2.0315    |
| Gulf ULSD | 2.1484 | 2.0971   | 2.367     |
| NYH RBOB  | 1.9696 | 1.9222   | 2.2042    |
| NYH ULSD  | 2.2369 | 2.1716   | 2.4665    |
| USGC 3%   | 62.2   | 63.38    | 70.23     |