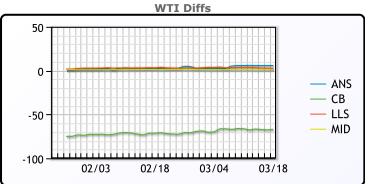

# CRUDE

|     | Last  | Week Ago | Month Ago |
|-----|-------|----------|-----------|
| ANS | 72.78 | 72.39    | 74.89     |
| BLS | 73.2  | 73.14    | 68.65     |
| LLS | 69.4  | 70.05    | 75.1      |
| Mid | 68.07 | 67.58    | 73.18     |
| WTI | 66.9  | 66.55    | 71.85     |