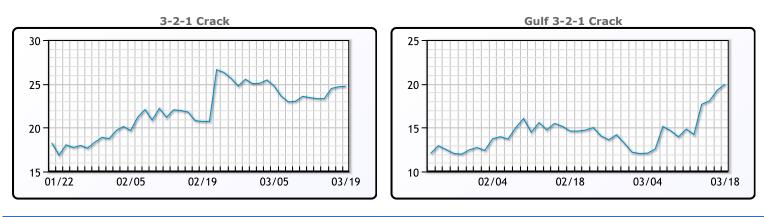

### **Crude & Product Markets**

# PRODUCTS

|           | Last   | Week Ago | Month Ago |
|-----------|--------|----------|-----------|
| Gulf RBOB | 2.1309 | 2.0856   | 2.0267    |
| Gulf ULSD | 2.121  | 2.0937   | 2.3546    |
| NYH RBOB  | 1.9684 | 1.9016   | 2.1994    |
| NYH ULSD  | 2.1995 | 2.1672   | 2.4506    |
| USGC 3%   | 63.85  | 64.4     | 70.31     |

# CRUDE

|     | Last  | Week Ago | Month Ago |
|-----|-------|----------|-----------|
| ANS | 72.78 | 72.39    | 74.89     |
| BLS | 73.2  | 73.14    | 68.65     |
| LLS | 69.4  | 70.05    | 75.1      |
| Mid | 68.07 | 67.58    | 73.18     |
| WTI | 66.9  | 66.55    | 71.85     |