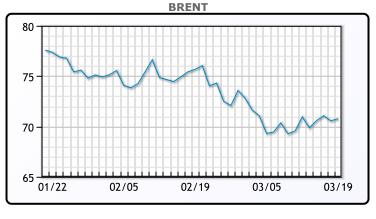

# MARKET DAILY

https://www.pflpetroleum.com 1865 Veterans Park Dr. Suite 303 Naples, Florida 34109 Phone: 239-390-2885 Fax: 239-949-0611 Mar 19, 2025 3:29 PM

| Major Energy Futures |        |        |  |
|----------------------|--------|--------|--|
|                      | Settle | Change |  |
| Brent                | 70.78  | 0.22   |  |
| Gas Oil              | 658    | -1.25  |  |
| Natural Gas          | 4.247  | 0.034  |  |
| RBOB                 | 216.96 | -1.28  |  |
| ULSD                 | 223.19 | -0.93  |  |
| WTI                  | 67.16  | 0.26   |  |

| Market Commentary                                                                                                                                                                                                                                                                                                                                                                                                                                                                                                                           |
|---------------------------------------------------------------------------------------------------------------------------------------------------------------------------------------------------------------------------------------------------------------------------------------------------------------------------------------------------------------------------------------------------------------------------------------------------------------------------------------------------------------------------------------------|
| Oil prices edged up on Wednesday after U.S. government data showed a draw in fuel inventories, though gains were capped by the Federal Reserve's decision to hold interest rates steady. Brent crude settled up 22 cents (0.31%) at \$70.78, while WTI rose 26 cents (0.39%) to \$67.16. U.S. crude stocks rose by 1.7 million barrels la week, surpassing expectations, but distillate inventories fell sharply by 2.8 million barrels, far exceeding forecasts. Analysts viewed the net product draw as incrementally bullish for prices. |
| Geopolitical tensions continued to impact markets. The Israeli military resumed operations in Gaza, breaking a ceasefire, while Trump vowed to persist with strikes on Yemen's Houthis and hold Iran accountable for attacks of Red Sea shipping. Traders refocused on these Middle East risks, adding volatility to the market.                                                                                                                                                                                                            |
| The Federal Reserve maintained interest rates at 4.25%-4.50% but reiterated expectations of rate cuts later thi                                                                                                                                                                                                                                                                                                                                                                                                                             |