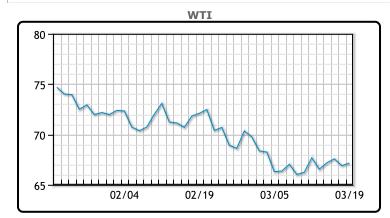

# MARKET DAILY

https://www.pflpetroleum.com 1865 Veterans Park Dr. Suite 303 Naples, Florida 34109 Phone: 239-390-2885 Fax: 239-949-0611 Mar 19, 2025 3:29 PM

| Major Energy Futures |        |        |  |
|----------------------|--------|--------|--|
|                      | Settle | Change |  |
| Brent                | 70.78  | 0.22   |  |
| Gas Oil              | 658    | -1.25  |  |
| Natural Gas          | 4.247  | 0.034  |  |
| RBOB                 | 216.96 | -1.28  |  |
| ULSD                 | 223.19 | -0.93  |  |
| WTI                  | 67.16  | 0.26   |  |

| Market Commentary                                                                                                                                                                                                                                                                                                                                                                                                                                                                                                                           |
|---------------------------------------------------------------------------------------------------------------------------------------------------------------------------------------------------------------------------------------------------------------------------------------------------------------------------------------------------------------------------------------------------------------------------------------------------------------------------------------------------------------------------------------------|
| Oil prices edged up on Wednesday after U.S. government data showed a draw in fuel inventories, though gains were capped by the Federal Reserve's decision to hold interest rates steady. Brent crude settled up 22 cents (0.31%) at \$70.78, while WTI rose 26 cents (0.39%) to \$67.16. U.S. crude stocks rose by 1.7 million barrels la week, surpassing expectations, but distillate inventories fell sharply by 2.8 million barrels, far exceeding forecasts. Analysts viewed the net product draw as incrementally bullish for prices. |
| Geopolitical tensions continued to impact markets. The Israeli military resumed operations in Gaza, breaking a ceasefire, while Trump vowed to persist with strikes on Yemen's Houthis and hold Iran accountable for attacks of Red Sea shipping. Traders refocused on these Middle East risks, adding volatility to the market.                                                                                                                                                                                                            |
| The Federal Reserve maintained interest rates at 4.25%-4.50% but reiterated expectations of rate cuts later thi                                                                                                                                                                                                                                                                                                                                                                                                                             |

# CRUDE

|     | Last  | Week Ago | Month Ago |
|-----|-------|----------|-----------|
| ANS | 72.78 | 72.39    | 74.89     |
| BLS | 73.2  | 73.14    | 68.65     |
| LLS | 69.4  | 70.05    | 75.1      |
| Mid | 68.07 | 67.58    | 73.18     |
| WTI | 66.9  | 66.55    | 71.85     |