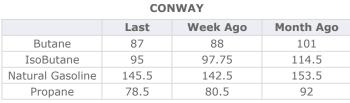

### MB Week Ago Last **Month Ago** Butane 90.25 91.875 104 92.75 93.75 IsoButane 108.25 Natural Gasoline 147.3 142.8 155.4 Propane 86 85.25 90.125

**MB NON** 

|                  | Last  | Week Ago | Month Ago |
|------------------|-------|----------|-----------|
| Butane           | 92.25 | 93.875   | 106       |
| IsoButane        | 92.75 | 93.75    | 108.25    |
| Natural Gasoline | 148   | 145.5    | 155       |
| Propane          | 85    | 84       | 90.3      |