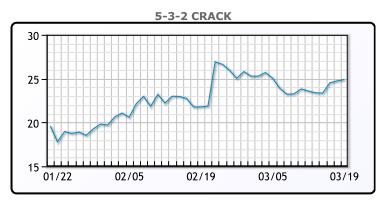

# PRODUCTS

|           | Last   | Week Ago | Month Ago |
|-----------|--------|----------|-----------|
| Gulf RBOB | 2.1309 | 2.0856   | 2.0267    |
| Gulf ULSD | 2.121  | 2.0937   | 2.3546    |
| NYH RBOB  | 1.9684 | 1.9016   | 2.1994    |
| NYH ULSD  | 2.1995 | 2.1672   | 2.4506    |
| USGC 3%   | 63.85  | 64.4     | 70.31     |