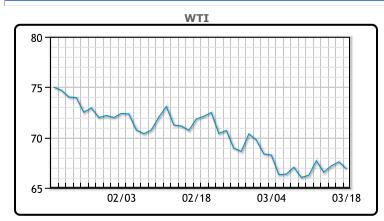

| Market Commentary |
|-------------------|
|-------------------|

il prices eased about 1% on Tuesday as U.S. President Trump and Russian President Putin discussed a potential sasefire in Ukraine, agreeing to a 30-day halt on attacks targeting each other's energy infrastructure. Brent 'ude settled down 51 cents (0.7%) at \$70.56, while WT1 fell 68 cents (1.0%) to \$66.90. While the possibility of saed sanctions on Russian fuel exports raised speculation of increased supply, analysts believe any significant osst will take time. Russia's crude production stood at 9.2 million barrels per day (bpd) in 2024, down from 9.3 illion bpd in 2022.

# CRUDE

|     | Last  | Week Ago | Month Ago |
|-----|-------|----------|-----------|
| ANS | 73.42 | 73.67    | 73.74     |
| BLS | 73.2  | 73.14    | 68.65     |
| LLS | 70.48 | 71.37    | 74.64     |
| Mid | 68.73 | 68.91    | 71.92     |
| WTI | 67.58 | 67.68    | 70.74     |