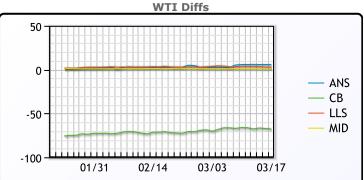

# CRUDE

|     | Last  | Week Ago | Month Ago |
|-----|-------|----------|-----------|
| ANS | 73.42 | 73.67    | 73.74     |
| BLS | 73.2  | 73.14    | 68.65     |
| LLS | 70.48 | 71.37    | 74.64     |
| Mid | 68.73 | 68.91    | 71.92     |
| WTI | 67.58 | 67.68    | 70.74     |