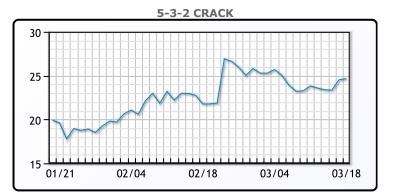

## PRODUCTS

|           | Last   | Week Ago | Month Ago |
|-----------|--------|----------|-----------|
| Gulf RBOB | 2.1387 | 1.9876   | 2.0199    |
| Gulf ULSD | 2.133  | 2.1383   | 2.3743    |
| NYH RBOB  | 1.9647 | 1.9061   | 2.1901    |
| NYH ULSD  | 2.2088 | 2.2342   | 2.4943    |
| USGC 3%   | 64.33  | 64.64    | 68.18     |

# CRUDE

|     | Last  | Week Ago | Month Ago |
|-----|-------|----------|-----------|
| ANS | 73.42 | 73.67    | 73.74     |
| BLS | 73.2  | 73.14    | 68.65     |
| LLS | 70.48 | 71.37    | 74.64     |
| Mid | 68.73 | 68.91    | 71.92     |
| WTI | 67.58 | 67.68    | 70.74     |