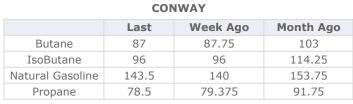

#### MB Last Week Ago **Month Ago** 90.75 105.375 Butane 91 93.25 93 109 IsoButane Natural Gasoline 147.3 142 154.8 Propane 85 84 90.5

**MB NON** 

|                  | Last  | Week Ago | Month Ago |
|------------------|-------|----------|-----------|
| Butane           | 92.75 | 93       | 107.375   |
| IsoButane        | 93.25 | 93       | 109       |
| Natural Gasoline | 147.5 | 142.25   | 155       |
| Propane          | 85.7  | 84       | 91.1      |