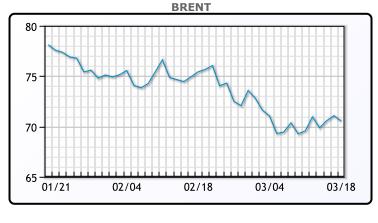

| Market Commentary |
|-------------------|
|-------------------|

il prices eased about 1% on Tuesday as U.S. President Trump and Russian President Putin discussed a potential sasefire in Ukraine, agreeing to a 30-day halt on attacks targeting each other's energy infrastructure. Brent 'ude settled down 51 cents (0.7%) at \$70.56, while WT1 fell 68 cents (1.0%) to \$66.90. While the possibility of saed sanctions on Russian fuel exports raised speculation of increased supply, analysts believe any significant osst will take time. Russia's crude production stood at 9.2 million barrels per day (bpd) in 2024, down from 9.3 illion bpd in 2022.

# CRUDE

|     | Last  | Week Ago | Month Ago |
|-----|-------|----------|-----------|
| ANS | 73.42 | 73.67    | 73.74     |
| BLS | 73.2  | 73.14    | 68.65     |
| LLS | 70.48 | 71.37    | 74.64     |
| Mid | 68.73 | 68.91    | 71.92     |
| WTI | 67.58 | 67.68    | 70.74     |