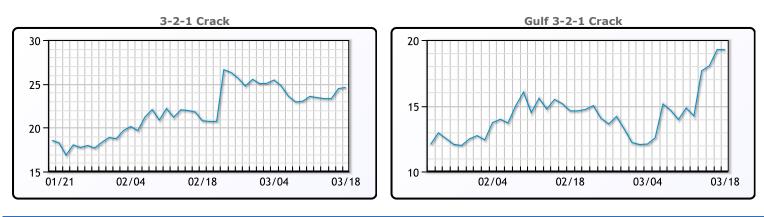

# Crude & Product Markets

## PRODUCTS

|           | Last   | Week Ago | Month Ago |
|-----------|--------|----------|-----------|
| Gulf RBOB | 2.1387 | 1.9876   | 2.0199    |
| Gulf ULSD | 2.133  | 2.1383   | 2.3743    |
| NYH RBOB  | 1.9647 | 1.9061   | 2.1901    |
| NYH ULSD  | 2.2088 | 2.2342   | 2.4943    |
| USGC 3%   | 64.33  | 64.64    | 68.18     |

# CRUDE

|     | Last  | Week Ago | Month Ago |
|-----|-------|----------|-----------|
| ANS | 73.42 | 73.67    | 73.74     |
| BLS | 73.2  | 73.14    | 68.65     |
| LLS | 70.48 | 71.37    | 74.64     |
| Mid | 68.73 | 68.91    | 71.92     |
| WTI | 67.58 | 67.68    | 70.74     |