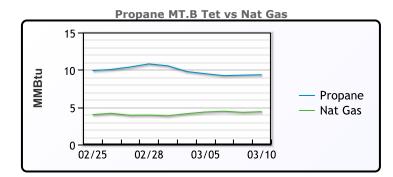

#### MB Last Week Ago **Month Ago** Butane 81.3 85.3 95 92.5 102.3 110 IsoButane Natural Gasoline 142 146.5 155 Propane 83 89.5 94

**MB NON** 

|                  | Last | Week Ago | Month Ago |
|------------------|------|----------|-----------|
| Butane           | 92.3 | 95.3     | 110       |
| IsoButane        | 92.5 | 102.3    | 110       |
| Natural Gasoline | 142  | 146.5    | 155       |
| Propane          | 84   | 89.8     | 94        |

#### Last Week Ago Month Ago Butane 87 90 107.5 IsoButane 92 107 115 Natural Gasoline 139 152.5 146.4 Propane 79.3 83.5 92.5

CONWAY