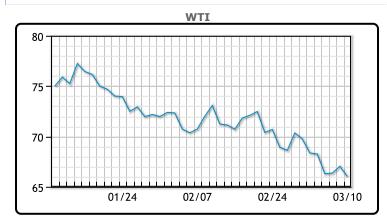

# MARKET DAILY

https://www.pflpetroleum.com 1865 Veterans Park Dr. Suite 303 Naples, Florida 34109 Phone: 239-390-2885 Fax: 239-949-0611 Mar 10, 2025 5:02 PM

| Major Energy Futures |        |        |  |
|----------------------|--------|--------|--|
|                      | Settle | Change |  |
| Brent                | 69.28  | -1.08  |  |
| Gas Oil              | 662.5  | 7.5    |  |
| Natural Gas          | 4.491  | 0.097  |  |
| RBOB                 | 209.25 | 0.75   |  |
| ULSD                 | 217.99 | -0.78  |  |
| WTI                  | 66.03  | 1.01   |  |

| Market Commentary |
|-------------------|
|-------------------|

Oil prices fell 1% on Monday as concerns grew that U.S. tariffs on Canada, Mexico, and China could slow global economic growth and weaken energy demand, while OPEC+ prepares to increase supply. Brent crude settled down \$1.08 (1.5%) at \$69.28, and WTI dropped \$1.01 (1.5%) to \$66.03. WTI posted its seventh consecutive weekly decline, the longest streak since November 2023, while Brent recorded its third straight weekly loss. Markets remain volatile as U.S. President Donald Trump's shifting trade policies continue to impact sentiment. Over the weekend, Commerce Secretary Howard Lutnick reaffirmed that Trump would maintain tariff pressure on key trading partners, fueling concerns of an economic downturn. Equities also slid, with the S&P 500 down 2% and the Nasdaq falling over 3%.

# CRUDE

|     | Last  | Week Ago | Month Ago |
|-----|-------|----------|-----------|
| ANS | 72.4  | 72.78    | 73.93     |
| BLS | 73.2  | 73.14    | 68.65     |
| LLS | 70.56 | 73.51    | 74.11     |
| Mid | 68.24 | 70.81    | 72.15     |
| WTI | 67.04 | 69.76    | 71        |