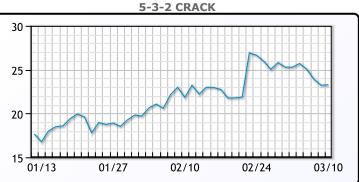

atened further sanctions on Russia over Ukraine, while reports suggest the U.S. is exploring ways to ease Russian energy sanctions if Moscow agrees to end the war.





# CRUDE

|     | Last  | Week Ago | Month Ago |
|-----|-------|----------|-----------|
| ANS | 72.4  | 72.78    | 73.93     |
| BLS | 73.2  | 73.14    | 68.65     |
| LLS | 70.56 | 73.51    | 74.11     |
| Mid | 68.24 | 70.81    | 72.15     |
| WTI | 67.04 | 69.76    | 71        |





### PRODUCTS

|           | Last    | Week Ago | Month Ago |
|-----------|---------|----------|-----------|
| Gulf RBOB | 1.9325  | 1.9695   | 2.0217    |
| Gulf ULSD | 2.1124  | 2.1783   | 2.3839    |
| NYH RBOB  | 1.83125 | 1.8805   | 2.17815   |
| NYH ULSD  | 2.2053  | 2.2608   | 2.4959    |
| USGC 3%   | 64.8    | 69.44    | 68.74     |



# This report has been prepared by PFL Petroleum Limited personnel for your information only and the views expressed are intended to provide market commentary and are not recommendations. This report is not an offer to sell or a solicitation of any offer to buy any security. The information contained herein has been compiled by PFL from sources believed to be reliable, but no representation or warranty, express or implied, is made by PFL Petroleum Limited, its affiliates or any other person as to its accuracy, completeness or correctness. Copyright 2017 PFL Petroleum Limited. All Rights Reserved





#### MB Last Week Ago **Month Ago** Butane 81.3 85.3 95 92.5 102.3 110 IsoButane Natural Gasoline 142 146.5 155 Propane 83 89.5 94

**MB NON** 

|                  | Last | Week Ago | Month