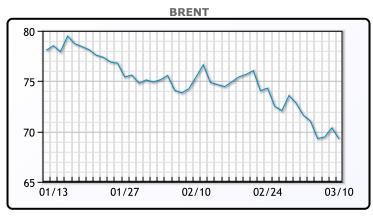

# MARKET DAILY

https://www.pflpetroleum.com 1865 Veterans Park Dr. Suite 303 Naples, Florida 34109 Phone: 239-390-2885 Fax: 239-949-0611 Mar 10, 2025 5:02 PM

| Major Energy Futures |        |        |  |
|----------------------|--------|--------|--|
|                      | Settle | Change |  |
| Brent                | 69.28  | -1.08  |  |
| Gas Oil              | 662.5  | 7.5    |  |
| Natural Gas          | 4.491  | 0.097  |  |
| RBOB                 | 209.25 | 0.75   |  |
| ULSD                 | 217.99 | -0.78  |  |
| WTI                  | 66.03  | 1.01   |  |

| Market Commentary |
|-------------------|
|-------------------|

Oil prices fell 1% on Monday as concerns grew that U.S. tariffs on Canada, Mexico, and China could slow global economic growth and weaken energy demand, while OPEC+ prepares to increase supply. Brent crude settled down \$1.08 (1.5%) at \$69.28, and WTI dropped \$1.01 (1.5%) to \$66.03. WTI posted its seventh consecutive weekly decline, the longest streak since November 2023, while Brent recorded its third straight weekly loss. Markets remain volatile as U.S. President Donald Trump's shifting trade policies continue to impact sentiment. Over the weekend, Commerce Secretary Howard Lutnick reaffirmed that Trump would maintain tariff pressure on key trading partners, fueling concerns of an economic downturn. Equities also slid, with the S&P 500 down 2% and the Nasdaq falling over 3%.

Potential sanctions on Russia and Iran could provide short-term price support, but broader economic uncertainties are likely to limit any sustained oil rally, according to PVM analyst Tamas Varga. Oil rebounded from six-month lows on Friday after Trump threatened further sanctions on Russia over Ukraine, while reports suggest the U.S. is exploring ways to ease Russian energy sanctions if Moscow agrees to end the war.