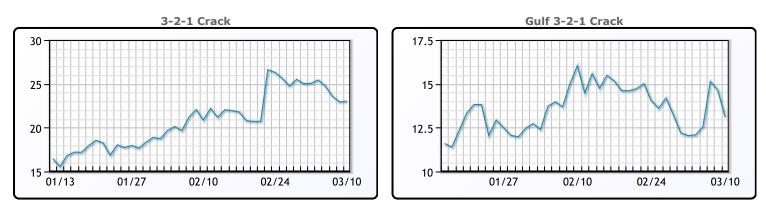

# CRUDE

|     | Last  | Week Ago | Month Ago |
|-----|-------|----------|-----------|
| ANS | 72.4  | 72.78    | 73.93     |
| BLS | 73.2  | 73.14    | 68.65     |
| LLS | 70.56 | 73.51    | 74.11     |
| Mid | 68.24 | 70.81    | 72.15     |
| WTI | 67.04 | 69.76    | 71        |

### PRODUCTS

|           | Last    | Week Ago | Month Ago |
|-----------|---------|----------|-----------|
| Gulf RBOB | 1.9325  | 1.9695   | 2.0217    |
| Gulf ULSD | 2.1124  | 2.1783   | 2.3839    |
| NYH RBOB  | 1.83125 | 1.8805   | 2.17815   |
| NYH ULSD  | 2.2053  | 2.2608   | 2.4959    |
| USGC 3%   | 64.8    | 69.44    | 68.74     |