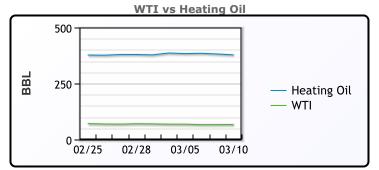

# CRUDE

|     | Last  | Week Ago | Month Ago |
|-----|-------|----------|-----------|
| ANS | 72.4  | 72.78    | 73.93     |
| BLS | 73.2  | 73.14    | 68.65     |
| LLS | 70.56 | 73.51    | 74.11     |
| Mid | 68.24 | 70.81    | 72.15     |
| WTI | 67.04 | 69.76    | 71        |