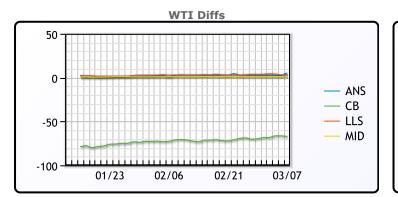

# CRUDE

|     | Last  | Week Ago | Month Ago |
|-----|-------|----------|-----------|
| ANS | 72.4  | 72.78    | 73.93     |
| BLS | 73.2  | 73.14    | 68.65     |
| LLS | 70.56 | 73.51    | 74.11     |
| Mid | 68.24 | 70.81    | 72.15     |
| WTI | 67.04 | 69.76    | 71        |