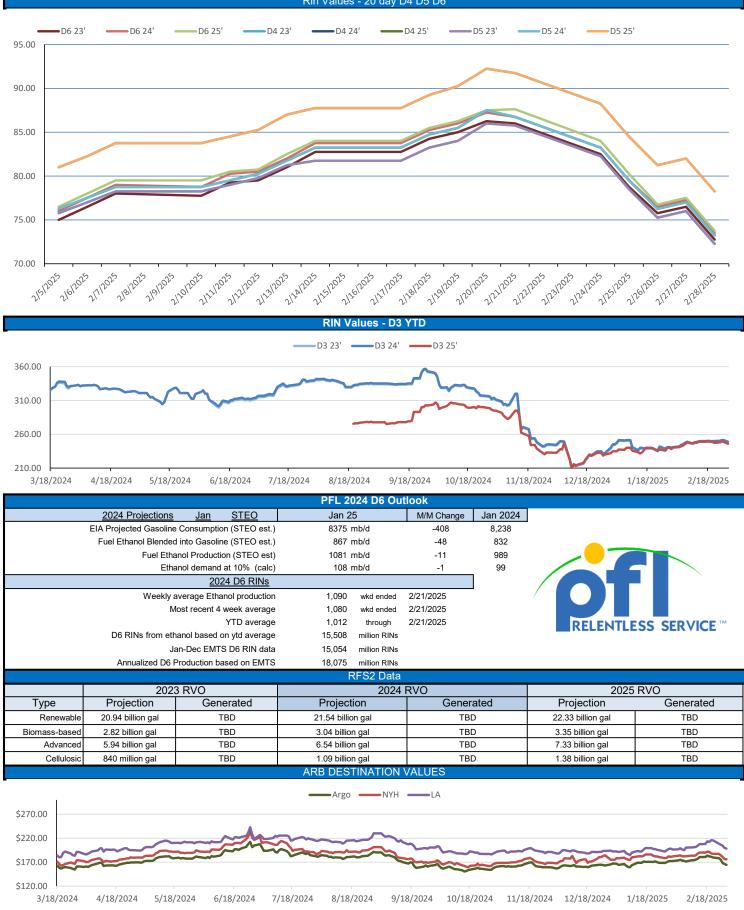

WEEKLY RECAP Monday, March 3, 2025

February 24, 2025

February 28, 2025

"Develop a passion for learning. If you do, you will never cease to grow." - Anthony J. D'Angelo In a very slow day in renewables on Monday of last week Ethanol at Argo closed at \$1.78 and ½ of a cent per gallon, down 1 cent per gallon from the previous Friday's close. D4 RINS closed at 86 and ½ of a cent per RIN, down 5 and ½ cents per RIN from the previous Friday's close. D6 RINS closed at 82 and ½ of a cent per RIN, down 5 cents from the previous Friday's close. LCFS credits in California, in a very slow session, closed at \$62 per MT on Monday of last week, down \$4 per MT from the previous Friday's close.

То

In another slow day in RINS on Tuesday of last week, D4 RINS closed at 85 cents per RIN, down 1 and ½ cents per RIN from day over day. D6 RINS closed at 80 cents per RIN, down 2 and ½ cents day over day. LCFS credits in California, in a busier session, closed at \$60 per MT on Tuesday of last week, down \$2 per MT day over day.

LCFS credits continued to trade lower on Wednesday of last week. LCFS credits closed out the day at \$59.00 per MT, down \$1 per MT day over day. In an explosive session in RINS on Wednesday of last week, D6 RINS closed at 76 and ½ of a cent per RIN, down 3 and ½ cents per RIN day over day. D4 RINS closed at 81 and ½ of a cent per RIN, also down 3 and ½ cents per RIN day over day. D4 RINS closed at 81 and ½ of a cent per RIN, also down 3 and ½ cents per RIN day over day.

Ethanol at Argo closed at \$1.66 per gallon on Thursday of last week, down 2 cents per gallon day over day. In a slow session, LCFS credits closed at \$61 per MT on Thursday of last week, up \$2 per MT day over day. In a slower session in RINS on Thursday of last week, D4 RINS closed at 81 and ½ of a cent per RIN, no change day over day. D6 RINS closed at 76 and ½ of a cent per RIN, also no change day over day.

In a semi-active day in RINS on Friday of last week, D4 RINS closed out the day, and the week, at 77 and ½ of a cent per RIN day over day, down 4 cents per RIN day over day, and down 14 and ½ cents per RIN week over week. Meanwhile, D6 RINS closed at 73 and ½ of a cent per RIN, down 3 cents per RIN day over day, and down 14 cents RIN week over week. Ethanol at Argo closed out the day, and the week, at \$1.64 per gallon, down 2 cents per gallon day over day and down 15 and ½ cents per gallon week over week. LCFS credits in California, in a very slow session, closed out the day, and the week, at \$61 per MT, no change day over day, but down \$5 per MT week over week. Have a great week!

|                         |                            |                         |                                   |                         |                            | RINs                    |                          |                         |                         |                         |                            |                         |                            | LCFS                        |                             |                            |
|-------------------------|----------------------------|-------------------------|-----------------------------------|-------------------------|----------------------------|-------------------------|--------------------------|-------------------------|-------------------------|-------------------------|----------------------------|-------------------------|----------------------------|-----------------------------|-----------------------------|----------------------------|
|                         | D6-23                      | D6-24                   | D6-25                             | D5-23                   | D5-24                      | D5-25                   | D4-23                    | D4-24                   | D4-25                   | D3-23                   | D3-24                      | D3-25                   |                            |                             | California                  | Oregon                     |
| Low                     | 72.00                      | 73.00                   | 72.00                             | 70.50                   | 72.50                      | 77.00                   | 71.00                    | 73.00                   | 77.50                   | 245.00                  | 248.00                     | 245.00                  |                            | Low                         | 56.00                       | 63.00                      |
| High                    | 84.00                      | 84.50                   | 86.50                             | 85.00                   | 85.00                      | 92.00                   | 85.00                    | 85.00                   | 92.00                   | 251.00                  | 253.00                     | 251.00                  |                            | High                        | 64.00                       | 72.00                      |
| Avg                     | 77.25                      | 78.00                   | 78.45                             | 76.85                   | 77.85                      | 82.85                   | 77.10                    | 78.10                   | 83.10                   | 248.00                  | 250.50                     | 247.90                  |                            | Close                       | 60.10                       | 66.60                      |
| RBOB/Ethanol            |                            |                         |                                   |                         |                            |                         |                          | RIN Values - 2020       |                         |                         |                            |                         |                            | Spot Arb Snapshot (cpg)     |                             |                            |
| CBOT ETHANOL            |                            | RBOB E                  |                                   |                         |                            |                         |                          | BO Futures              |                         |                         |                            |                         |                            |                             |                             |                            |
| CBOT E                  | THANOL                     | RBC                     | B                                 | EtOH - R                | BOB DIFF                   | Imp. E85                | Price w/D6               | BO Fu                   | tures                   | ULSD I                  | utures                     | ULSD +                  | D4 RIN                     | D5 - D                      | D6 Diff                     | 0.50                       |
| CBOT E<br>Month         | THANOL<br>Settle           | RBC<br>Month            | )B<br>Settle                      | EtOH - R<br>Month       | BOB DIFF<br>Settle         | Imp. E85<br>Month       | Price w/D6<br>Calc       | BO Fu<br>1-Apr          | tures<br>43.53          | ULSD I<br>1-Apr         | <b>utures</b><br>231.50    | ULSD +<br>1-Apr         | <b>D4 RIN</b><br>308.60    | -                           | 06 Diff<br>Santos           | 0.50<br>580.00             |
|                         | -                          | -                       |                                   |                         | -                          |                         |                          |                         |                         |                         |                            |                         |                            | -                           | Santos                      |                            |
| Month                   | Settle                     | Month                   | Settle                            | Month                   | Settle                     | Month                   | Calc                     | 1-Apr                   | 43.53                   | 1-Apr                   | 231.50                     | 1-Apr                   | 308.60                     | FOB S                       | Santos                      | 580.00                     |
| Month<br>1-Mar          | Settle<br>167.75           | Month<br>1-Mar          | Settle<br>222.23                  | Month<br>1-Mar          | Settle<br>-54.48           | Month<br>1-Mar          | Calc<br>175.26           | 1-Apr<br>1-May          | 43.53<br>44.12          | 1-Apr<br>1-May          | 231.50<br>226.10           | 1-Apr<br>1-May          | 308.60<br>303.20           | FOB S<br>Imp. NYH /<br>Chio | Santos<br>Anhydrous         | 580.00<br>601.50           |
| Month<br>1-Mar<br>1-Apr | Settle<br>167.75<br>171.50 | Month<br>1-Mar<br>1-Apr | <b>Settle</b><br>222.23<br>222.66 | Month<br>1-Mar<br>1-Apr | Settle<br>-54.48<br>-51.16 | Month<br>1-Mar<br>1-Apr | Calc<br>175.26<br>178.51 | 1-Apr<br>1-May<br>1-Jun | 43.53<br>44.12<br>44.51 | 1-Apr<br>1-May<br>1-Jun | 231.50<br>226.10<br>222.47 | 1-Apr<br>1-May<br>1-Jun | 308.60<br>303.20<br>299.57 | FOB S<br>Imp. NYH /<br>Chio | Santos<br>Anhydrous<br>cago | 580.00<br>601.50<br>164.25 |