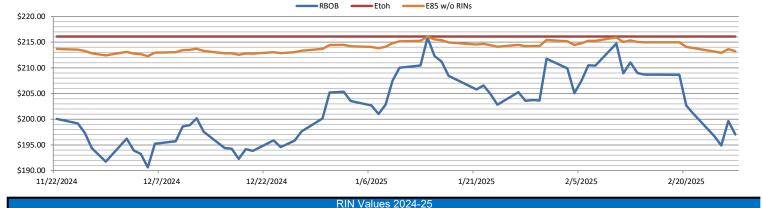

WEEKLY RECAP Monday, March 3, 2025

February 24, 2025

February 28, 2025

"Develop a passion for learning. If you do, you will never cease to grow." - Anthony J. D'Angelo In a very slow day in renewables on Monday of last week Ethanol at Argo closed at \$1.78 and ½ of a cent per gallon, down 1 cent per gallon from the previous Friday's close. D4 RINS closed at 86 and ½ of a cent per RIN, down 5 and ½ cents per RIN from the previous Friday's close. D6 RINS closed at 82 and ½ of a cent per RIN, down 5 cents from the previous Friday's close. LCFS credits in California, in a very slow session, closed at \$62 per MT on Monday of last week, down \$4 per MT from the previous Friday's close.

Ethanol at Argo closed at \$1.66 per gallon on Thursday of last week, down 2 cents per gallon day over day. In a slow session, LCFS credits closed at \$61 per MT on Thursday of last week, up \$2 per MT day over day. In a slower session in RINS on Thursday of last week, D4 RINS closed at 81 and ½ of a cent per RIN, no change day over day. D6 RINS closed at 76 and ½ of a cent per RIN, also no change day over day.

In a semi-active day in RINS on Friday of last week, D4 RINS closed out the day, and the week, at 77 and ½ of a cent per RIN day over day, down 4 cents per RIN day over day, and down 14 and ½ cents per RIN week over week. Meanwhile, D6 RINS closed at 73 and ½ of a cent per RIN, down 3 cents per RIN day over day, and down 14 cents RIN week over week. Ethanol at Argo closed out the day, and the week, at \$1.64 per gallon, down 2 cents per gallon day over day and down 15 and ½ cents per gallon week over week. LCFS credits in California, in a very slow session, closed out the day, and the week, at \$61 per MT, no change day over day, but down \$5 per MT week over week. Have a great week!