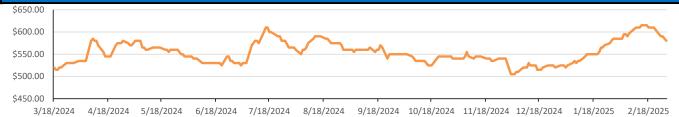

## LCFS Values - 1 Year

|                                                                                                                                                                                                                                        |        |        |                            |           | P           | PFL Daily   | Breakdo    | own    |                 |                   |                                                                          |           |         |  |
|----------------------------------------------------------------------------------------------------------------------------------------------------------------------------------------------------------------------------------------|--------|--------|----------------------------|-----------|-------------|-------------|------------|--------|-----------------|-------------------|--------------------------------------------------------------------------|-----------|---------|--|
|                                                                                                                                                                                                                                        |        |        | F                          | RINs cent | ts/RIN      |             |            |        |                 |                   |                                                                          |           |         |  |
|                                                                                                                                                                                                                                        | 24-F   | 25-    | Feb                        | 26-       | 26-Feb      |             | 27-Feb     |        | Feb             |                   |                                                                          |           |         |  |
| Туре                                                                                                                                                                                                                                   | Bid    | Ask    | Bid                        | Ask       | Bid         | Ask         | Bid        | Ask    | Bid             | Ask               |                                                                          |           |         |  |
| D6-23                                                                                                                                                                                                                                  | 81.00  | 84.00  | 78.00                      | 79.50     | 75.00       | 76.50       | 76.00      | 77.00  | 72.00           | 73.50             |                                                                          |           |         |  |
| D6-24                                                                                                                                                                                                                                  | 82.00  | 84.50  | 79.00                      | 80.00     | 76.00       | 77.00       | 76.50      | 78.00  | 73.00           | 74.00             |                                                                          |           |         |  |
| D6-25                                                                                                                                                                                                                                  | 81.50  | 86.50  | 79.00                      | 81.50     | 75.00       | 78.50       | 76.00      | 79.00  | 72.00           | 75.50             |                                                                          |           |         |  |
| D4-23                                                                                                                                                                                                                                  | 80.00  | 85.00  | 77.50                      | 80.00     | 74.00       | 77.00       | 74.50      | 78.00  | 71.00           | 74.00             |                                                                          |           |         |  |
| D4-24                                                                                                                                                                                                                                  | 82.00  | 85.00  | 79.00                      | 80.50     | 75.75       | 77.25       | 76.50      | 78.00  | 73.00           | 74.00             |                                                                          |           |         |  |
| D4-25                                                                                                                                                                                                                                  | 85.00  | 92.00  | 83.50                      | 86.00     | 80.00       | 83.00       | 80.50      | 84.00  | 77.50           | 79.50             |                                                                          |           |         |  |
| D5-23                                                                                                                                                                                                                                  | 79.50  | 85.00  | 78.00                      | 79.00     | 74.00       | 76.50       | 75.00      | 77.00  | 70.50           | 74.00             |                                                                          |           |         |  |
| D5-24                                                                                                                                                                                                                                  | 81.50  | 85.00  | 79.00                      | 80.00     | 75.50       | 77.00       | 76.00      | 78.00  | 72.50           | 74.00             | RELENTL                                                                  | ESS SER   | VICE TM |  |
| D5-25                                                                                                                                                                                                                                  | 84.50  | 92.00  | 83.00                      | 86.00     | 80.50       | 82.00       | 81.00      | 83.00  | 77.00           | 79.50             |                                                                          |           |         |  |
| D3-23                                                                                                                                                                                                                                  | 245.00 | 251.00 | 248.00                     |           | 248.00      | 250.00      | 246.00     | 249.00 | 245.00          | 248.00            |                                                                          |           |         |  |
| D3-24                                                                                                                                                                                                                                  | 248.00 | 253.00 | 250.00                     |           | 250.00      |             | 249.00     | 251.00 | 248.00          | 250.00            |                                                                          |           |         |  |
| D3-25                                                                                                                                                                                                                                  | 247.00 | 249.00 | 249.00                     |           | 248.00      | 249.00      | 246.00     | 248.00 | 245.00          | 247.00            |                                                                          |           |         |  |
|                                                                                                                                                                                                                                        |        |        |                            | LCFS \$   | /MT<br>26-I |             | -          |        |                 |                   |                                                                          |           |         |  |
|                                                                                                                                                                                                                                        | 24-Feb |        |                            | 25-Feb    |             |             | 27-Feb     |        | 28-Feb          |                   |                                                                          |           |         |  |
| Туре                                                                                                                                                                                                                                   | Bid    | Ask    | Bid                        | Ask       | Bid         | Ask         | Bid        | Ask    | Bid             | Ask               | www.pflpetroleum.com                                                     |           |         |  |
| LCFS                                                                                                                                                                                                                                   | 60.00  | 64.00  | 59.00                      | 64.00     | 58.00       | 60.00       | 60.00      | 62.00  | 56.00           | 57.50             |                                                                          |           |         |  |
| LCFS-OR                                                                                                                                                                                                                                | 70.00  | 72.00  | 67.00                      | 69.00     | 64.00       | 66.00       | 64.00      | 66.00  | 63.00           | 65.00             |                                                                          |           |         |  |
|                                                                                                                                                                                                                                        |        |        |                            |           |             | Physica     | al Biofuel | S      |                 |                   | <u> </u>                                                                 | (D400)    |         |  |
|                                                                                                                                                                                                                                        |        |        |                            |           |             |             |            |        |                 |                   |                                                                          | n (B100)  |         |  |
|                                                                                                                                                                                                                                        |        |        |                            |           |             |             |            |        |                 |                   |                                                                          | /2025     |         |  |
|                                                                                                                                                                                                                                        |        |        |                            |           |             |             |            |        |                 |                   | SMI                                                                      | E Chicago | 3.35    |  |
|                                                                                                                                                                                                                                        |        |        |                            |           |             |             |            |        |                 |                   | SME GC 3.2                                                               |           |         |  |
|                                                                                                                                                                                                                                        |        |        |                            |           |             |             |            |        |                 |                   | FAME Chicago 3.2                                                         |           |         |  |
|                                                                                                                                                                                                                                        |        |        |                            |           |             |             |            |        |                 |                   | FAME GC 3.1                                                              |           |         |  |
|                                                                                                                                                                                                                                        |        |        |                            |           |             |             |            |        |                 |                   |                                                                          |           |         |  |
|                                                                                                                                                                                                                                        |        |        |                            |           | - /         |             |            |        |                 |                   |                                                                          |           |         |  |
| Туре                                                                                                                                                                                                                                   | 2/24/2 |        | 2/25/                      |           | 2/26/       |             | 2/27/      | 2025   | 2/28/           |                   | Туре                                                                     | 1-Apr     | 1-May   |  |
| RBOB                                                                                                                                                                                                                                   |        | 197.03 |                            | 199.66    |             | 194.89      |            | 196.73 |                 | 201.10            | Corn Futures                                                             | 467.25    | 465.25  |  |
| CBOT                                                                                                                                                                                                                                   |        | 216.10 |                            | 216.10    |             | 216.10      |            | 216.10 |                 | 216.10            |                                                                          | 1025.75   | 1029.50 |  |
| E85 W/O RINs                                                                                                                                                                                                                           |        | 213.24 |                            | 213.63    |             | 212.92      |            | 213.19 |                 | 213.85            | NAT Gas                                                                  | 475.25    | 4.22    |  |
| HO                                                                                                                                                                                                                                     |        | 235.49 |                            | 239.59    |             | 234.43      |            | 239.03 |                 | 243.58            | S&P 500                                                                  | 5861.57   |         |  |
| BO                                                                                                                                                                                                                                     |        | 43.53  |                            | 44.75     |             | 44.97       | TORAG      | 45.44  |                 | 45.70             |                                                                          |           |         |  |
|                                                                                                                                                                                                                                        | ·      |        |                            |           |             |             |            |        |                 |                   |                                                                          |           |         |  |
|                                                                                                                                                                                                                                        |        |        |                            |           |             |             |            | Petro  | troleum Reserve |                   |                                                                          |           |         |  |
|                                                                                                                                                                                                                                        |        |        |                            |           |             |             |            | · ·    |                 |                   | 395,313                                                                  |           |         |  |
|                                                                                                                                                                                                                                        |        |        | 291 247,902<br>573 248,271 |           |             | 116,564 26, |            |        |                 | 395,313           |                                                                          |           |         |  |
| 0-Jan 430,161 24,573 248,271 120,472 27,571<br>This report has been prepared by Progressive Fuels Limited (PFL) personnel for your information only and the views expressed are intended to provide market commentary and are not reco |        |        |                            |           |             |             |            |        |                 |                   | 395,313                                                                  |           |         |  |
|                                                                                                                                                                                                                                        |        |        |                            |           |             |             |            |        |                 |                   | ommendations. This report is not a<br>or implied, is made by Progressive |           |         |  |
|                                                                                                                                                                                                                                        |        |        |                            |           |             |             |            |        |                 | II Rights Reserve |                                                                          |           |         |  |