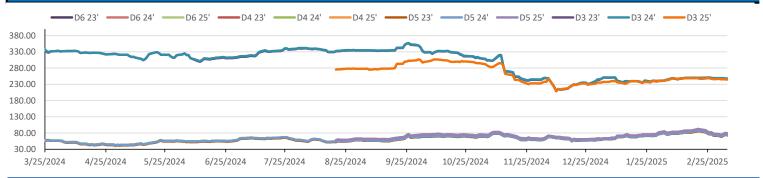

| пауе а                  | great weel                 | <u>, i</u>              |                                   |                         |                            |                         |                          |                         |                         |                         |                            |                         |                            |                             |                             |                            |  |
|-------------------------|----------------------------|-------------------------|-----------------------------------|-------------------------|----------------------------|-------------------------|--------------------------|-------------------------|-------------------------|-------------------------|----------------------------|-------------------------|----------------------------|-----------------------------|-----------------------------|----------------------------|--|
| RINs                    |                            |                         |                                   |                         |                            |                         |                          |                         |                         |                         |                            |                         |                            |                             | LCFS                        |                            |  |
|                         | D6-23                      | D6-24                   | D6-25                             | D5-23                   | D5-24                      | D5-25                   | D4-23                    | D4-24                   | D4-25                   | D3-23                   | D3-24                      | D3-25                   |                            |                             | California                  | Oregon                     |  |
| Low                     | 66.50                      | 69.00                   | 69.00                             | 66.00                   | 68.00                      | 73.00                   | 67.50                    | 69.00                   | 74.00                   | 240.50                  | 243.50                     | 243.00                  |                            | Low                         | 57.00                       | 61.00                      |  |
| High                    | 72.50                      | 72.00                   | 72.50                             | 73.00                   | 72.75                      | 77.00                   | 73.00                    | 72.75                   | 77.00                   | 248.00                  | 250.00                     | 246.00                  |                            | High                        | 59.50                       | 63.00                      |  |
| Avg                     | 69.35                      | 70.40                   | 70.70                             | 69.35                   | 70.35                      | 75.05                   | 69.60                    | 70.60                   | 75.30                   | 244.75                  | 247.25                     | 244.25                  |                            | Close                       | 58.05                       | 62.00                      |  |
| RBOB/Ethanol            |                            |                         |                                   |                         |                            |                         |                          | RIN Values - 2020       |                         |                         |                            |                         |                            | Spot Arb Snapshot (cpg)     |                             |                            |  |
|                         |                            |                         |                                   |                         |                            |                         |                          |                         |                         |                         |                            |                         |                            |                             |                             |                            |  |
| CBOT E                  | THANOL                     | RBC                     | )B                                | EtOH - R                | BOB DIFF                   | Imp. E85                | Price w/D6               | BO Fu                   | itures                  | ULSD F                  | utures                     | ULSD +                  | D4 RIN                     | D5 - D                      | D6 Diff                     | 0.50                       |  |
| CBOT E<br>Month         | THANOL<br>Settle           | RBC<br>Month            | )B<br>Settle                      | EtOH - R<br>Month       | BOB DIFF<br>Settle         | Imp. E85<br>Month       | Price w/D6<br>Calc       | BO Fı<br>1-Apr          | i <b>tures</b><br>41.59 | ULSD F<br>1-Apr         | utures<br>216.66           | ULSD +<br>1-Apr         | <b>D4 RIN</b><br>286.26    | -                           | 06 Diff<br>Santos           | 0.50<br>605.00             |  |
|                         | -                          |                         |                                   |                         | -                          | P                       |                          |                         |                         |                         |                            |                         |                            | -                           | Santos                      |                            |  |
| Month                   | Settle                     | Month                   | Settle                            | Month                   | Settle                     | Month                   | Calc                     | 1-Apr                   | 41.59                   | 1-Apr                   | 216.66                     | 1-Apr                   | 286.26                     | FOB S<br>Imp. NYH /         | Santos                      | 605.00                     |  |
| Month<br>1-Mar          | Settle<br>169.00           | Month<br>1-Mar          | Settle<br>214.87                  | Month<br>1-Mar          | <b>Settle</b><br>-45.87    | Month<br>1-Mar          | Calc<br>175.28           | 1-Apr<br>1-May          | 41.59<br>42.05          | 1-Apr<br>1-May          | 216.66<br>213.48           | 1-Apr<br>1-May          | 286.26<br>283.08           | FOB S<br>Imp. NYH /<br>Chio | Santos<br>Anhydrous         | 605.00<br>626.50           |  |
| Month<br>1-Mar<br>1-Apr | Settle<br>169.00<br>174.00 | Month<br>1-Mar<br>1-Apr | <b>Settle</b><br>214.87<br>215.07 | Month<br>1-Mar<br>1-Apr | Settle<br>-45.87<br>-41.07 | Month<br>1-Mar<br>1-Apr | Calc<br>175.28<br>179.56 | 1-Apr<br>1-May<br>1-Jun | 41.59<br>42.05<br>42.06 | 1-Apr<br>1-May<br>1-Jun | 216.66<br>213.48<br>211.78 | 1-Apr<br>1-May<br>1-Jun | 286.26<br>283.08<br>281.38 | FOB S<br>Imp. NYH /<br>Chic | Santos<br>Anhydrous<br>cago | 605.00<br>626.50<br>162.10 |  |

## LCFS Values - 1 Year

|                                                                                                               |                                                               |                                                                                                                       |                                                                   |                                                                                         | P                                                | PFL Daily                                                                                                                        | Breakdo                                                          | own                                                                                                                         |                                                                 |                                                        |                                                                                                                                                                                                             |                                                                                                                                                                              |                                                    |
|---------------------------------------------------------------------------------------------------------------|---------------------------------------------------------------|-----------------------------------------------------------------------------------------------------------------------|-------------------------------------------------------------------|-----------------------------------------------------------------------------------------|--------------------------------------------------|----------------------------------------------------------------------------------------------------------------------------------|------------------------------------------------------------------|-----------------------------------------------------------------------------------------------------------------------------|-----------------------------------------------------------------|--------------------------------------------------------|-------------------------------------------------------------------------------------------------------------------------------------------------------------------------------------------------------------|------------------------------------------------------------------------------------------------------------------------------------------------------------------------------|----------------------------------------------------|
|                                                                                                               |                                                               |                                                                                                                       | F                                                                 | RINs cent                                                                               | ts/RIN                                           |                                                                                                                                  |                                                                  |                                                                                                                             |                                                                 |                                                        |                                                                                                                                                                                                             |                                                                                                                                                                              |                                                    |
|                                                                                                               | 10-N                                                          | <i>l</i> lar                                                                                                          | 11-                                                               | Mar                                                                                     | 12-                                              | Mar                                                                                                                              | 13-                                                              | Mar                                                                                                                         | 14-Mar                                                          |                                                        |                                                                                                                                                                                                             |                                                                                                                                                                              |                                                    |
| Туре                                                                                                          | Bid                                                           | Ask                                                                                                                   | Bid                                                               | Ask                                                                                     | Bid                                              | Ask                                                                                                                              | Bid                                                              | Ask                                                                                                                         | Bid                                                             | Ask                                                    |                                                                                                                                                                                                             |                                                                                                                                                                              |                                                    |
| D6-23                                                                                                         | 68.00                                                         | 71.00                                                                                                                 | 69.00                                                             | 72.50                                                                                   | 66.50                                            | 71.00                                                                                                                            | 67.00                                                            | 70.00                                                                                                                       | 67.50                                                           | 71.00                                                  |                                                                                                                                                                                                             |                                                                                                                                                                              |                                                    |
| D6-24                                                                                                         | 69.50                                                         | 71.00                                                                                                                 | 71.00                                                             | 72.00                                                                                   | 69.00                                            | 71.00                                                                                                                            | 69.00                                                            | 70.50                                                                                                                       | 70.00                                                           | 71.00                                                  |                                                                                                                                                                                                             |                                                                                                                                                                              |                                                    |
| D6-25                                                                                                         | 70.00                                                         | 71.50                                                                                                                 | 71.50                                                             | 72.50                                                                                   | 69.00                                            | 71.00                                                                                                                            | 69.00                                                            | 70.50                                                                                                                       | 70.50                                                           | 71.50                                                  |                                                                                                                                                                                                             |                                                                                                                                                                              |                                                    |
| D4-23                                                                                                         | 68.00                                                         | 72.00                                                                                                                 | 68.50                                                             | 73.00                                                                                   | 68.00                                            | 70.00                                                                                                                            | 67.50                                                            | 70.00                                                                                                                       | 68.00                                                           | 71.00                                                  |                                                                                                                                                                                                             |                                                                                                                                                                              |                                                    |
| D4-24                                                                                                         | 69.25                                                         | 72.75                                                                                                                 | 71.25                                                             | 72.25                                                                                   | 69.00                                            | 71.00                                                                                                                            | 69.00                                                            | 70.50                                                                                                                       | 70.00                                                           | 71.00                                                  |                                                                                                                                                                                                             |                                                                                                                                                                              |                                                    |
| D4-25                                                                                                         | 75.00                                                         | 76.00                                                                                                                 | 76.00                                                             | 77.00                                                                                   | 74.00                                            | 75.50                                                                                                                            | 74.00                                                            | 75.00                                                                                                                       | 75.00                                                           | 75.50                                                  |                                                                                                                                                                                                             |                                                                                                                                                                              |                                                    |
| D5-23                                                                                                         | 67.50                                                         | 72.00                                                                                                                 | 68.00                                                             | 73.00                                                                                   | 66.50                                            | 71.00                                                                                                                            | 66.00                                                            | 71.00                                                                                                                       | 67.50                                                           | 71.00                                                  |                                                                                                                                                                                                             |                                                                                                                                                                              |                                                    |
| D5-24                                                                                                         | 68.75                                                         | 72.75                                                                                                                 | 70.75                                                             | 72.25                                                                                   | 68.50                                            | 71.00                                                                                                                            | 68.00                                                            | 71.00                                                                                                                       | 69.50                                                           | 71.00                                                  | RELENTL                                                                                                                                                                                                     | ESS SERV                                                                                                                                                                     |                                                    |
| D5-25                                                                                                         | 74.50                                                         | 76.00                                                                                                                 | 75.50                                                             | 77.00                                                                                   | 73.00                                            | 76.00                                                                                                                            | 73.50                                                            | 75.00                                                                                                                       | 74.50                                                           | 75.50                                                  |                                                                                                                                                                                                             |                                                                                                                                                                              |                                                    |
| D3-23                                                                                                         | 243.00                                                        | 247.00                                                                                                                | 243.00                                                            | 248.00                                                                                  | 240.50                                           | 248.00                                                                                                                           | 243.00                                                           | 246.00                                                                                                                      | 243.00                                                          | 246.00                                                 |                                                                                                                                                                                                             |                                                                                                                                                                              |                                                    |
| D3-24                                                                                                         | 246.00                                                        | 249.00                                                                                                                | 246.00                                                            | 250.00                                                                                  | 243.50                                           | 250.00                                                                                                                           | 246.00                                                           | 248.00                                                                                                                      | 246.00                                                          | 248.00                                                 |                                                                                                                                                                                                             |                                                                                                                                                                              |                                                    |
| D3-25                                                                                                         | 244.00                                                        | 245.00                                                                                                                | 244.00                                                            | 246.00                                                                                  | 243.00                                           | 244.50                                                                                                                           | 243.00                                                           | 245.00                                                                                                                      | 243.00                                                          | 245.00                                                 |                                                                                                                                                                                                             |                                                                                                                                                                              |                                                    |
|                                                                                                               |                                                               |                                                                                                                       |                                                                   | LCFS \$                                                                                 | S/MT                                             |                                                                                                                                  |                                                                  |                                                                                                                             |                                                                 |                                                        |                                                                                                                                                                                                             |                                                                                                                                                                              |                                                    |
|                                                                                                               | 10-Mar                                                        |                                                                                                                       | 11-                                                               | Mar                                                                                     | 12-                                              | Mar                                                                                                                              | 13-Mar                                                           |                                                                                                                             | 14-                                                             | Mar                                                    |                                                                                                                                                                                                             |                                                                                                                                                                              |                                                    |
| Туре                                                                                                          | Bid                                                           | Ask                                                                                                                   | Bid                                                               | Ask                                                                                     | Bid                                              | Ask                                                                                                                              | Bid                                                              | Ask                                                                                                                         | Bid                                                             | Ask                                                    | www.pflpe                                                                                                                                                                                                   | troleum.coi                                                                                                                                                                  | <u>m</u>                                           |
| LCFS                                                                                                          | 58.00                                                         | 58.50                                                                                                                 | 57.50                                                             | 58.00                                                                                   | 57.50                                            | 58.00                                                                                                                            | 57.00                                                            | 59.00                                                                                                                       | 57.50                                                           | 59.50                                                  |                                                                                                                                                                                                             |                                                                                                                                                                              |                                                    |
| LCFS-OR                                                                                                       | 61.00                                                         | 63.00                                                                                                                 | 61.00                                                             | 63.00                                                                                   | 61.00                                            | 63.00                                                                                                                            | 61.00                                                            | 63.00                                                                                                                       | 61.00                                                           | 63.00                                                  |                                                                                                                                                                                                             |                                                                                                                                                                              |                                                    |
|                                                                                                               |                                                               |                                                                                                                       |                                                                   |                                                                                         |                                                  | Physica                                                                                                                          | al Riofuel                                                       | c                                                                                                                           |                                                                 |                                                        |                                                                                                                                                                                                             |                                                                                                                                                                              |                                                    |
|                                                                                                               |                                                               |                                                                                                                       |                                                                   |                                                                                         |                                                  | i nyoioc                                                                                                                         |                                                                  | 0                                                                                                                           |                                                                 |                                                        |                                                                                                                                                                                                             |                                                                                                                                                                              |                                                    |
|                                                                                                               |                                                               |                                                                                                                       |                                                                   |                                                                                         |                                                  | Thyoloc                                                                                                                          |                                                                  | 5                                                                                                                           |                                                                 |                                                        | \$/gallo                                                                                                                                                                                                    | n (B100)                                                                                                                                                                     |                                                    |
|                                                                                                               |                                                               |                                                                                                                       |                                                                   |                                                                                         |                                                  | Thyoloc                                                                                                                          |                                                                  | 0                                                                                                                           |                                                                 |                                                        |                                                                                                                                                                                                             | n (B100)<br>/2025                                                                                                                                                            |                                                    |
|                                                                                                               |                                                               |                                                                                                                       |                                                                   |                                                                                         |                                                  |                                                                                                                                  |                                                                  |                                                                                                                             |                                                                 |                                                        | 3/14                                                                                                                                                                                                        |                                                                                                                                                                              | 3.35                                               |
|                                                                                                               |                                                               |                                                                                                                       |                                                                   |                                                                                         |                                                  | - Hyolet                                                                                                                         |                                                                  |                                                                                                                             |                                                                 |                                                        | 3/14                                                                                                                                                                                                        | /2025                                                                                                                                                                        | <u>3.35</u><br>3.25                                |
|                                                                                                               |                                                               |                                                                                                                       |                                                                   |                                                                                         |                                                  | , nyoiet                                                                                                                         |                                                                  | 10                                                                                                                          |                                                                 |                                                        | 3/14<br>SME                                                                                                                                                                                                 | /2025<br>E Chicago                                                                                                                                                           |                                                    |
|                                                                                                               |                                                               |                                                                                                                       |                                                                   |                                                                                         |                                                  |                                                                                                                                  |                                                                  |                                                                                                                             |                                                                 |                                                        | 3/14<br>SME<br>FAME                                                                                                                                                                                         | /2025<br>E Chicago<br>SME GC<br>E Chicago                                                                                                                                    | 3.25                                               |
|                                                                                                               |                                                               |                                                                                                                       |                                                                   |                                                                                         |                                                  |                                                                                                                                  |                                                                  | 0                                                                                                                           |                                                                 |                                                        | 3/14<br>SME<br>FAME                                                                                                                                                                                         | 2025<br>E Chicago<br>SME GC                                                                                                                                                  | 3.25<br>3.25                                       |
|                                                                                                               |                                                               |                                                                                                                       |                                                                   |                                                                                         |                                                  |                                                                                                                                  |                                                                  |                                                                                                                             |                                                                 |                                                        | 3/14<br>SME<br>FAME                                                                                                                                                                                         | /2025<br>E Chicago<br>SME GC<br>E Chicago                                                                                                                                    | 3.25<br>3.25                                       |
| Туре                                                                                                          | 3/10/2                                                        | 2025                                                                                                                  | 3/11/                                                             | 2025                                                                                    | 3/12/                                            |                                                                                                                                  |                                                                  | 2025                                                                                                                        | 3/14/                                                           | 2025                                                   | 3/14<br>SME<br>FAME                                                                                                                                                                                         | /2025<br>E Chicago<br>SME GC<br>E Chicago                                                                                                                                    | 3.25<br>3.25                                       |
| Туре<br>                                                                                                      | 3/10/2                                                        | 2025                                                                                                                  | 3/11/                                                             | 2025                                                                                    | 3/12/                                            |                                                                                                                                  |                                                                  |                                                                                                                             | 3/14/                                                           | 2025                                                   | 3/14<br>SME<br>FAME                                                                                                                                                                                         | /2025<br>E Chicago<br>SME GC<br>E Chicago<br>FAME GC                                                                                                                         | 3.25<br>3.25<br>3.15                               |
|                                                                                                               | 3/10/2                                                        |                                                                                                                       | 3/11/                                                             | 213.31                                                                                  | 3/12/                                            | 2025<br>215.01                                                                                                                   |                                                                  | 2025<br>210.50                                                                                                              | 3/14/                                                           | 209.25                                                 | 3/14<br>SME<br>FAME<br>Type<br>Corn Futures                                                                                                                                                                 | 2/2025<br>E Chicago<br>SME GC<br>E Chicago<br>FAME GC<br>1-Apr<br>472.75                                                                                                     | 3.25<br>3.25<br>3.15<br>1-May<br>473.75            |
| RBOB                                                                                                          | 3/10/2                                                        | 214.87                                                                                                                | 3/11/                                                             |                                                                                         | 3/12/                                            | 2025                                                                                                                             |                                                                  | 2025                                                                                                                        | 3/14/                                                           |                                                        | 3/14<br>SME<br>FAME<br>F                                                                                                                                                                                    | J2025<br>Chicago<br>SME GC<br>Chicago<br>AME GC                                                                                                                              | 3.25<br>3.25<br>3.15<br>1-May                      |
| RBOB<br>CBOT                                                                                                  | 3/10/2                                                        | 214.87<br>216.10<br>215.92                                                                                            | 3/11/                                                             | 213.31<br>216.10                                                                        | 3/12/                                            | 2025<br>215.01<br>216.10<br>215.94                                                                                               |                                                                  | 2025<br>210.50<br>216.10                                                                                                    | 3/14/                                                           | 209.25<br>216.10                                       | 3/14<br>SME<br>FAME<br>Corn Futures<br>Soybean Futures<br>NAT Gas                                                                                                                                           | /2025<br>E Chicago<br>SME GC<br>E Chicago<br>E Chicago<br>AME GC<br>1-Apr<br>472.75<br>1030.00                                                                               | 3.25<br>3.25<br>3.15<br>1-May<br>473.75<br>1030.50 |
| RBOB<br>CBOT<br>E85 W/O RINs                                                                                  | 3/10/2                                                        | 214.87<br>216.10<br>215.92<br>216.66                                                                                  | 3/11/                                                             | 213.31<br>216.10<br>215.68<br>216.22                                                    | 3/12/                                            | 2025<br>215.01<br>216.10                                                                                                         |                                                                  | 2025<br>210.50<br>216.10<br>215.26<br>219.68                                                                                | 3/14/                                                           | 209.25<br>216.10<br>215.07<br>217.99                   | 3/14<br>SME<br>FAME<br>Corn Futures<br>Soybean Futures                                                                                                                                                      | A/2025<br>Chicago<br>SME GC<br>Chicago<br>AME GC<br>AME GC<br>1-Apr<br>472.75<br>1030.00<br>4.33                                                                             | 3.25<br>3.25<br>3.15<br>1-May<br>473.75<br>1030.50 |
| RBOB<br>CBOT<br>E85 W/O RINs<br>HO                                                                            | 3/10/2                                                        | 214.87<br>216.10<br>215.92                                                                                            | 3/11/                                                             | 213.31<br>216.10<br>215.68                                                              | 3/12/                                            | 2025<br>215.01<br>215.94<br>220.63<br>41.18                                                                                      |                                                                  | 2025<br>210.50<br>216.10<br>215.26<br>219.68<br>41.43                                                                       | 3/14/                                                           | 209.25<br>216.10<br>215.07                             | 3/14<br>SME<br>FAME<br>Corn Futures<br>Soybean Futures<br>NAT Gas                                                                                                                                           | A/2025<br>Chicago<br>SME GC<br>Chicago<br>AME GC<br>AME GC<br>1-Apr<br>472.75<br>1030.00<br>4.33                                                                             | 3.25<br>3.25<br>3.15<br>1-May<br>473.75<br>1030.50 |
| RBOB<br>CBOT<br>E85 W/O RINs<br>HO<br>BO                                                                      |                                                               | 214.87<br>216.10<br>215.92<br>216.66<br>41.00                                                                         |                                                                   | 213.31<br>216.10<br>215.68<br>216.22<br>40.78                                           |                                                  | 2025<br>215.01<br>216.10<br>215.94<br>220.63<br>41.18<br>DOE S                                                                   | 3/13/<br>TORAGI                                                  | 2025<br>210.50<br>216.10<br>215.26<br>219.68<br>41.43                                                                       |                                                                 | 209.25<br>216.10<br>215.07<br>217.99<br>41.71          | 3/14<br>SME<br>FAME<br>Corn Futures<br>Soybean Futures<br>NAT Gas<br>S&P 500                                                                                                                                | A/2025<br>Chicago<br>SME GC<br>Chicago<br>AME GC<br>AME GC<br>1-Apr<br>472.75<br>1030.00<br>4.33                                                                             | 3.25<br>3.25<br>3.15<br>1-May<br>473.75<br>1030.50 |
| RBOB<br>CBOT<br>E85 W/O RINs<br>HO<br>BO<br>Date                                                              | Crude                                                         | 214.87<br>216.10<br>215.92<br>216.66<br>41.00<br>Cus                                                                  | hing                                                              | 213.31<br>216.10<br>215.68<br>216.22<br>40.78<br>Gas                                    | oline                                            | 2025<br>215.01<br>215.94<br>220.63<br>41.18<br>DOE S<br>Dist                                                                     | 3/13/<br>TORAGI<br>Ilate                                         | 2025<br>210.50<br>216.10<br>215.26<br>219.68<br>41.43                                                                       | thanol                                                          | 209.25<br>216.10<br>215.07<br>217.99<br>41.71          | 3/14<br>SME<br>FAME<br>Corn Futures<br>Soybean Futures<br>NAT Gas<br>S&P 500                                                                                                                                | A/2025<br>Chicago<br>SME GC<br>Chicago<br>AME GC<br>AME GC<br>1-Apr<br>472.75<br>1030.00<br>4.33                                                                             | 3.25<br>3.25<br>3.15<br>1-May<br>473.75<br>1030.50 |
| RBOB<br>CBOT<br>E85 W/O RINs<br>HO<br>BO<br>Date<br>21-Feb                                                    | Crude<br>427,860                                              | 214.87<br>216.10<br>215.92<br>216.66<br>41.00<br>Cus<br>21,                                                           | hing<br>819                                                       | 213.31<br>216.10<br>215.68<br>216.22<br>40.78<br>Gas<br>248                             | oline<br>,053                                    | 2025<br>215.01<br>216.10<br>215.94<br>220.63<br>41.18<br>DOE S<br>Dist<br>118                                                    | 3/13/<br>TORAGI<br>Ilate<br>615                                  | 2025<br>210.50<br>216.10<br>215.26<br>219.68<br>41.43<br>Fuel E<br>25,                                                      | ithanol                                                         | 209.25<br>216.10<br>215.07<br>217.99<br>41.71          | 3/14<br>SME<br>FAME<br>Corn Futures<br>Soybean Futures<br>NAT Gas<br>S&P 500<br>Oleum Reserve<br>395,313                                                                                                    | A/2025<br>Chicago<br>SME GC<br>Chicago<br>AME GC<br>AME GC<br>1-Apr<br>472.75<br>1030.00<br>4.33                                                                             | 3.25<br>3.25<br>3.15<br>1-May<br>473.75<br>1030.50 |
| RBOB<br>CBOT<br>E85 W/O RINs<br>HO<br>BO<br>Date<br>21-Feb<br>28-Feb                                          | Crude<br>427,860<br>432,493                                   | 214.87<br>216.10<br>215.92<br>216.66<br>41.00<br>Cus<br>21,<br>23,                                                    | hing<br>819<br>291                                                | 213.31<br>216.10<br>215.68<br>216.22<br>40.78<br>Gas<br>248<br>248<br>247               | oline<br>,053<br>,902                            | 2025<br>215.01<br>215.94<br>220.63<br>41.18<br>DOE S<br>Dist<br>118<br>116                                                       | 3/13/<br>TORAGI<br>Ilate<br>615<br>564                           | 2025<br>210.50<br>216.10<br>215.26<br>219.68<br>41.43<br>Fuel E<br>25,<br>26,                                               | thanol<br>692<br>218                                            | 209.25<br>216.10<br>215.07<br>217.99<br>41.71          | 3/14<br>SME<br>FAME<br>Corn Futures<br>Soybean Futures<br>NAT Gas<br>S&P 500<br>S&P 500<br>Oleum Reserve<br>395,313<br>395,313                                                                              | A/2025<br>Chicago<br>SME GC<br>Chicago<br>AME GC<br>AME GC<br>1-Apr<br>472.75<br>1030.00<br>4.33                                                                             | 3.25<br>3.25<br>3.15<br>1-May<br>473.75<br>1030.50 |
| RBOB<br>CBOT<br>E85 W/O RINs<br>HO<br>BO<br>Date<br>21-Feb<br>28-Feb<br>7-Mar                                 | Crude<br>427,860<br>432,493<br>430,161                        | 214.87<br>216.10<br>215.92<br>216.66<br>41.00<br>Cus<br>21,i<br>23,i<br>24,i                                          | hing<br>819<br>291<br>573                                         | 213.31<br>216.10<br>215.68<br>216.22<br>40.78<br>Gas<br>248<br>247<br>248               | oline<br>,053<br>,902<br>,271                    | 2025<br>215.01<br>216.10<br>215.94<br>220.63<br>41.18<br>DOE S<br>Dist<br>118<br>116<br>120                                      | 3/13/<br>TORAGI<br>Illate<br>615<br>564<br>472                   | 2025<br>210.50<br>216.10<br>215.26<br>219.68<br>41.43<br>Fuel E<br>25,<br>26,<br>27,                                        | ithanol<br>692<br>218<br>571                                    | 209.25<br>216.10<br>215.07<br>217.99<br>41.71<br>Petr  | 3/14<br>SME<br>FAME<br>Corn Futures<br>Soybean Futures<br>NAT Gas<br>S&P 500<br>Oleum Reserve<br>395,313<br>395,313<br>395,313                                                                              | A/2025<br>Chicago<br>SME GC<br>Chicago<br>AME GC<br>AME GC<br>1-Apr<br>472.75<br>1030.00<br>4.33<br>5521.52                                                                  | 3.25<br>3.25<br>3.15<br>1-May<br>473.75<br>1030.50 |
| RBOB<br>CBOT<br>E85 W/O RINs<br>HO<br>BO<br>Date<br>21-Feb<br>28-Feb<br>7-Mar<br>This report has been prepare | Crude<br>427,860<br>432,493<br>430,161<br>d by Progressive Fi | 214.87<br>216.10<br>215.92<br>216.66<br>41.00<br>Cus<br>21,1<br>23,2<br>24,3<br>uels Limited (PF)<br>he information c | hing<br>819<br>291<br>573<br>L) personnel for<br>contained hereir | 213.31<br>216.10<br>215.68<br>216.22<br>40.78<br>Gas<br>248<br>247<br>248<br>247<br>248 | oline<br>,053<br>,902<br>,271<br>on only and the | 2025<br>215.01<br>216.10<br>215.94<br>220.63<br>41.18<br>DOE S<br>Dist<br>118<br>116<br>120<br>views expressen<br>sources believ | 3/13/<br>TORAGI<br>Ilate<br>615<br>564<br>472<br>Jare intended 1 | 2025<br>210.50<br>216.10<br>215.26<br>219.68<br>41.43<br>Fuel E<br>25,<br>26,<br>27,<br>30 provide mark<br>e, but no repre- | thanol<br>692<br>218<br>571<br>et commentary<br>sentation or wa | 209.25<br>216.10<br>215.07<br>217.99<br>41.71<br>Petro | 3/14<br>SME<br>FAME<br>Corn Futures<br>Soybean Futures<br>NAT Gas<br>S&P 500<br>Oleum Reserve<br>395,313<br>395,313<br>395,313<br>ormendations. This report is not a<br>crimpiled, is made by Progressive f | A/2025<br>Chicago<br>SME GC<br>Chicago<br>AME GC<br>AME GC<br>1-Apr<br>472.75<br>1030.00<br>4.33<br>5521.52<br>0<br>0<br>0<br>0<br>0<br>0<br>0<br>0<br>0<br>0<br>0<br>0<br>0 | 3.25<br>3.25<br>3.15<br>1-May<br>473.75<br>1030.50 |