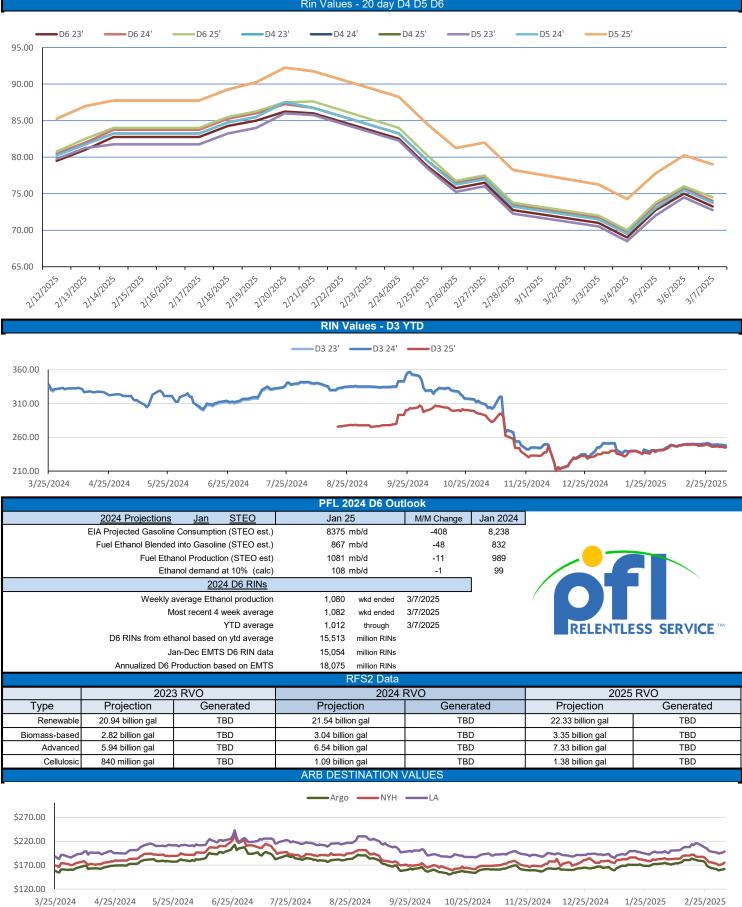

| пауе а                  | great weel                 | <u>, i</u>              |                                   |                         |                            |                         |                          |                         |                         |                         |                            |                         |                            |                             |                             |                            |  |
|-------------------------|----------------------------|-------------------------|-----------------------------------|-------------------------|----------------------------|-------------------------|--------------------------|-------------------------|-------------------------|-------------------------|----------------------------|-------------------------|----------------------------|-----------------------------|-----------------------------|----------------------------|--|
| RINs                    |                            |                         |                                   |                         |                            |                         |                          |                         |                         |                         |                            |                         |                            |                             | LCFS                        |                            |  |
|                         | D6-23                      | D6-24                   | D6-25                             | D5-23                   | D5-24                      | D5-25                   | D4-23                    | D4-24                   | D4-25                   | D3-23                   | D3-24                      | D3-25                   |                            |                             | California                  | Oregon                     |  |
| Low                     | 66.50                      | 69.00                   | 69.00                             | 66.00                   | 68.00                      | 73.00                   | 67.50                    | 69.00                   | 74.00                   | 240.50                  | 243.50                     | 243.00                  |                            | Low                         | 57.00                       | 61.00                      |  |
| High                    | 72.50                      | 72.00                   | 72.50                             | 73.00                   | 72.75                      | 77.00                   | 73.00                    | 72.75                   | 77.00                   | 248.00                  | 250.00                     | 246.00                  |                            | High                        | 59.50                       | 63.00                      |  |
| Avg                     | 69.35                      | 70.40                   | 70.70                             | 69.35                   | 70.35                      | 75.05                   | 69.60                    | 70.60                   | 75.30                   | 244.75                  | 247.25                     | 244.25                  |                            | Close                       | 58.05                       | 62.00                      |  |
| RBOB/Ethanol            |                            |                         |                                   |                         |                            |                         |                          | RIN Values - 2020       |                         |                         |                            |                         |                            | Spot Arb Snapshot (cpg)     |                             |                            |  |
|                         |                            |                         |                                   |                         |                            |                         |                          |                         |                         |                         |                            |                         |                            |                             |                             |                            |  |
| CBOT E                  | THANOL                     | RBC                     | )B                                | EtOH - R                | BOB DIFF                   | Imp. E85                | Price w/D6               | BO Fu                   | itures                  | ULSD F                  | utures                     | ULSD +                  | D4 RIN                     | D5 - D                      | D6 Diff                     | 0.50                       |  |
| CBOT E<br>Month         | THANOL<br>Settle           | RBC<br>Month            | )B<br>Settle                      | EtOH - R<br>Month       | BOB DIFF<br>Settle         | Imp. E85<br>Month       | Price w/D6<br>Calc       | BO Fı<br>1-Apr          | i <b>tures</b><br>41.59 | ULSD F<br>1-Apr         | utures<br>216.66           | ULSD +<br>1-Apr         | <b>D4 RIN</b><br>286.26    | -                           | 06 Diff<br>Santos           | 0.50<br>605.00             |  |
|                         | -                          |                         |                                   |                         | -                          | P                       |                          |                         |                         |                         |                            |                         |                            | -                           | Santos                      |                            |  |
| Month                   | Settle                     | Month                   | Settle                            | Month                   | Settle                     | Month                   | Calc                     | 1-Apr                   | 41.59                   | 1-Apr                   | 216.66                     | 1-Apr                   | 286.26                     | FOB S<br>Imp. NYH /         | Santos                      | 605.00                     |  |
| Month<br>1-Mar          | Settle<br>169.00           | Month<br>1-Mar          | Settle<br>214.87                  | Month<br>1-Mar          | <b>Settle</b><br>-45.87    | Month<br>1-Mar          | Calc<br>175.28           | 1-Apr<br>1-May          | 41.59<br>42.05          | 1-Apr<br>1-May          | 216.66<br>213.48           | 1-Apr<br>1-May          | 286.26<br>283.08           | FOB S<br>Imp. NYH /<br>Chio | Santos<br>Anhydrous         | 605.00<br>626.50           |  |
| Month<br>1-Mar<br>1-Apr | Settle<br>169.00<br>174.00 | Month<br>1-Mar<br>1-Apr | <b>Settle</b><br>214.87<br>215.07 | Month<br>1-Mar<br>1-Apr | Settle<br>-45.87<br>-41.07 | Month<br>1-Mar<br>1-Apr | Calc<br>175.28<br>179.56 | 1-Apr<br>1-May<br>1-Jun | 41.59<br>42.05<br>42.06 | 1-Apr<br>1-May<br>1-Jun | 216.66<br>213.48<br>211.78 | 1-Apr<br>1-May<br>1-Jun | 286.26<br>283.08<br>281.38 | FOB S<br>Imp. NYH /<br>Chic | Santos<br>Anhydrous<br>cago | 605.00<br>626.50<br>162.10 |  |

## LCFS Values - 1 Year

|                                                                                                               |                                                               |                                                                                                                       |                                                                   |                                                                                         | P                                                | PFL Daily                                                                                                                        | Breakdo                                                          | own                                                                                                                         |                                                                 |                                                        |                                                                                                                                                                                                             |                                                                                                                                                                              |                                                    |
|---------------------------------------------------------------------------------------------------------------|---------------------------------------------------------------|-----------------------------------------------------------------------------------------------------------------------|-------------------------------------------------------------------|-----------------------------------------------------------------------------------------|--------------------------------------------------|----------------------------------------------------------------------------------------------------------------------------------|------------------------------------------------------------------|-----------------------------------------------------------------------------------------------------------------------------|-----------------------------------------------------------------|--------------------------------------------------------|-------------------------------------------------------------------------------------------------------------------------------------------------------------------------------------------------------------|------------------------------------------------------------------------------------------------------------------------------------------------------------------------------|----------------------------------------------------|
|                                                                                                               |                                                               |                                                                                                                       | F                                                                 | RINs cent                                                                               | ts/RIN                                           |                                                                                                                                  |                                                                  |                                                                                                                             |                                                                 |                                                        |                                                                                                                                                                                                             |                                                                                                                                                                              |                                                    |
|                                                                                                               | 10-N                                                          | <i>l</i> lar                                                                                                          | 11-                                                               | Mar                                                                                     | 12-                                              | Mar                                                                                                                              | 13-                                                              | Mar                                                                                                                         | 14-Mar                                                          |                                                        |                                                                                                                                                                                                             |                                                                                                                                                                              |                                                    |
| Туре                                                                                                          | Bid                                                           | Ask                                                                                                                   | Bid                                                               | Ask                                                                                     | Bid                                              | Ask                                                                                                                              | Bid                                                              | Ask                                                                                                                         | Bid                                                             | Ask                                                    |                                                                                                                                                                                                             |                                                                                                                                                                              |                                                    |
| D6-23                                                                                                         | 68.00                                                         | 71.00                                                                                                                 | 69.00                                                             | 72.50                                                                                   | 66.50                                            | 71.00                                                                                                                            | 67.00                                                            | 70.00                                                                                                                       | 67.50                                                           | 71.00                                                  |                                                                                                                                                                                                             |                                                                                                                                                                              |                                                    |
| D6-24                                                                                                         | 69.50                                                         | 71.00                                                                                                                 | 71.00                                                             | 72.00                                                                                   | 69.00                                            | 71.00                                                                                                                            | 69.00                                                            | 70.50                                                                                                                       | 70.00                                                           | 71.00                                                  |                                                                                                                                                                                                             |                                                                                                                                                                              |                                                    |
| D6-25                                                                                                         | 70.00                                                         | 71.50                                                                                                                 | 71.50                                                             | 72.50                                                                                   | 69.00                                            | 71.00                                                                                                                            | 69.00                                                            | 70.50                                                                                                                       | 70.50                                                           | 71.50                                                  |                                                                                                                                                                                                             |                                                                                                                                                                              |                                                    |
| D4-23                                                                                                         | 68.00                                                         | 72.00                                                                                                                 | 68.50                                                             | 73.00                                                                                   | 68.00                                            | 70.00                                                                                                                            | 67.50                                                            | 70.00                                                                                                                       | 68.00                                                           | 71.00                                                  |                                                                                                                                                                                                             |                                                                                                                                                                              |                                                    |
| D4-24                                                                                                         | 69.25                                                         | 72.75                                                                                                                 | 71.25                                                             | 72.25                                                                                   | 69.00                                            | 71.00                                                                                                                            | 69.00                                                            | 70.50                                                                                                                       | 70.00                                                           | 71.00                                                  |                                                                                                                                                                                                             |                                                                                                                                                                              |                                                    |
| D4-25                                                                                                         | 75.00                                                         | 76.00                                                                                                                 | 76.00                                                             | 77.00                                                                                   | 74.00                                            | 75.50                                                                                                                            | 74.00                                                            | 75.00                                                                                                                       | 75.00                                                           | 75.50                                                  |                                                                                                                                                                                                             |                                                                                                                                                                              |                                                    |
| D5-23                                                                                                         | 67.50                                                         | 72.00                                                                                                                 | 68.00                                                             | 73.00                                                                                   | 66.50                                            | 71.00                                                                                                                            | 66.00                                                            | 71.00                                                                                                                       | 67.50                                                           | 71.00                                                  |                                                                                                                                                                                                             |                                                                                                                                                                              |                                                    |
| D5-24                                                                                                         | 68.75                                                         | 72.75                                                                                                                 | 70.75                                                             | 72.25                                                                                   | 68.50                                            | 71.00                                                                                                                            | 68.00                                                            | 71.00                                                                                                                       | 69.50                                                           | 71.00                                                  | RELENTL                                                                                                                                                                                                     | ESS SERV                                                                                                                                                                     |                                                    |
| D5-25                                                                                                         | 74.50                                                         | 76.00                                                                                                                 | 75.50                                                             | 77.00                                                                                   | 73.00                                            | 76.00                                                                                                                            | 73.50                                                            | 75.00                                                                                                                       | 74.50                                                           | 75.50                                                  |                                                                                                                                                                                                             |                                                                                                                                                                              |                                                    |
| D3-23                                                                                                         | 243.00                                                        | 247.00                                                                                                                | 243.00                                                            | 248.00                                                                                  | 240.50                                           | 248.00                                                                                                                           | 243.00                                                           | 246.00                                                                                                                      | 243.00                                                          | 246.00                                                 |                                                                                                                                                                                                             |                                                                                                                                                                              |                                                    |
| D3-24                                                                                                         | 246.00                                                        | 249.00                                                                                                                | 246.00                                                            | 250.00                                                                                  | 243.50                                           | 250.00                                                                                                                           | 246.00                                                           | 248.00                                                                                                                      | 246.00                                                          | 248.00                                                 |                                                                                                                                                                                                             |                                                                                                                                                                              |                                                    |
| D3-25                                                                                                         | 244.00                                                        | 245.00                                                                                                                | 244.00                                                            | 246.00                                                                                  | 243.00                                           | 244.50                                                                                                                           | 243.00                                                           | 245.00                                                                                                                      | 243.00                                                          | 245.00                                                 |                                                                                                                                                                                                             |                                                                                                                                                                              |                                                    |
|                                                                                                               |                                                               |                                                                                                                       |                                                                   | LCFS \$                                                                                 | S/MT                                             |                                                                                                                                  |                                                                  |                                                                                                                             |                                                                 |                                                        |                                                                                                                                                                                                             |                                                                                                                                                                              |                                                    |
|                                                                                                               | 10-Mar                                                        |                                                                                                                       | 11-                                                               | Mar                                                                                     | 12-                                              | Mar                                                                                                                              | 13-Mar                                                           |                                                                                                                             | 14-                                                             | Mar                                                    |                                                                                                                                                                                                             |                                                                                                                                                                              |                                                    |
| Туре                                                                                                          | Bid                                                           | Ask                                                                                                                   | Bid                                                               | Ask                                                                                     | Bid                                              | Ask                                                                                                                              | Bid                                                              | Ask                                                                                                                         | Bid                                                             | Ask                                                    | www.pflpe                                                                                                                                                                                                   | troleum.coi                                                                                                                                                                  | <u>m</u>                                           |
| LCFS                                                                                                          | 58.00                                                         | 58.50                                                                                                                 | 57.50                                                             | 58.00                                                                                   | 57.50                                            | 58.00                                                                                                                            | 57.00                                                            | 59.00                                                                                                                       | 57.50                                                           | 59.50                                                  |                                                                                                                                                                                                             |                                                                                                                                                                              |                                                    |
| LCFS-OR                                                                                                       | 61.00                                                         | 63.00                                                                                                                 | 61.00                                                             | 63.00                                                                                   | 61.00                                            | 63.00                                                                                                                            | 61.00                                                            | 63.00                                                                                                                       | 61.00                                                           | 63.00                                                  |                                                                                                                                                                                                             |                                                                                                                                                                              |                                                    |
|                                                                                                               |                                                               |                                                                                                                       |                                                                   |                                                                                         |                                                  | Physica                                                                                                                          | al Riofuel                                                       | c                                                                                                                           |                                                                 |                                                        |                                                                                                                                                                                                             |                                                                                                                                                                              |                                                    |
|                                                                                                               |                                                               |                                                                                                                       |                                                                   |                                                                                         |                                                  | i nyoioc                                                                                                                         |                                                                  | 0                                                                                                                           |                                                                 |                                                        |                                                                                                                                                                                                             |                                                                                                                                                                              |                                                    |
|                                                                                                               |                                                               |                                                                                                                       |                                                                   |                                                                                         |                                                  | Thyoloc                                                                                                                          |                                                                  | 5                                                                                                                           |                                                                 |                                                        | \$/gallo                                                                                                                                                                                                    | n (B100)                                                                                                                                                                     |                                                    |
|                                                                                                               |                                                               |                                                                                                                       |                                                                   |                                                                                         |                                                  | Thyoloc                                                                                                                          |                                                                  | 0                                                                                                                           |                                                                 |                                                        |                                                                                                                                                                                                             | n (B100)<br>/2025                                                                                                                                                            |                                                    |
|                                                                                                               |                                                               |                                                                                                                       |                                                                   |                                                                                         |                                                  |                                                                                                                                  |                                                                  |                                                                                                                             |                                                                 |                                                        | 3/14                                                                                                                                                                                                        |                                                                                                                                                                              | 3.35                                               |
|                                                                                                               |                                                               |                                                                                                                       |                                                                   |                                                                                         |                                                  | - Hyolet                                                                                                                         |                                                                  |                                                                                                                             |                                                                 |                                                        | 3/14                                                                                                                                                                                                        | /2025                                                                                                                                                                        | <u>3.35</u><br>3.25                                |
|                                                                                                               |                                                               |                                                                                                                       |                                                                   |                                                                                         |                                                  | , nyoiet                                                                                                                         |                                                                  | 10                                                                                                                          |                                                                 |                                                        | 3/14<br>SME                                                                                                                                                                                                 | /2025<br>E Chicago                                                                                                                                                           |                                                    |
|                                                                                                               |                                                               |                                                                                                                       |                                                                   |                                                                                         |                                                  |                                                                                                                                  |                                                                  |                                                                                                                             |                                                                 |                                                        | 3/14<br>SME<br>FAME                                                                                                                                                                                         | /2025<br>E Chicago<br>SME GC<br>E Chicago                                                                                                                                    | 3.25                                               |
|                                                                                                               |                                                               |                                                                                                                       |                                                                   |                                                                                         |                                                  |                                                                                                                                  |                                                                  | 0                                                                                                                           |                                                                 |                                                        | 3/14<br>SME<br>FAME                                                                                                                                                                                         | 2025<br>E Chicago<br>SME GC                                                                                                                                                  | 3.25<br>3.25                                       |
|                                                                                                               |                                                               |                                                                                                                       |                                                                   |                                                                                         |                                                  |                                                                                                                                  |                                                                  |                                                                                                                             |                                                                 |                                                        | 3/14<br>SME<br>FAME                                                                                                                                                                                         | /2025<br>E Chicago<br>SME GC<br>E Chicago                                                                                                                                    | 3.25<br>3.25                                       |
| Туре                                                                                                          | 3/10/2                                                        | 2025                                                                                                                  | 3/11/                                                             | 2025                                                                                    | 3/12/                                            |                                                                                                                                  |                                                                  | 2025                                                                                                                        | 3/14/                                                           | 2025                                                   | 3/14<br>SME<br>FAME                                                                                                                                                                                         | /2025<br>E Chicago<br>SME GC<br>E Chicago                                                                                                                                    | 3.25<br>3.25                                       |
| Туре<br>                                                                                                      | 3/10/2                                                        | 2025                                                                                                                  | 3/11/                                                             | 2025                                                                                    | 3/12/                                            |                                                                                                                                  |                                                                  |                                                                                                                             | 3/14/                                                           | 2025                                                   | 3/14<br>SME<br>FAME                                                                                                                                                                                         | /2025<br>E Chicago<br>SME GC<br>E Chicago<br>FAME GC                                                                                                                         | 3.25<br>3.25<br>3.15                               |
|                                                                                                               | 3/10/2                                                        |                                                                                                                       | 3/11/                                                             | 213.31                                                                                  | 3/12/                                            | 2025<br>215.01                                                                                                                   |                                                                  | 2025<br>210.50                                                                                                              | 3/14/                                                           | 209.25                                                 | 3/14<br>SME<br>FAME<br>Type<br>Corn Futures                                                                                                                                                                 | 2/2025<br>E Chicago<br>SME GC<br>E Chicago<br>FAME GC<br>1-Apr<br>472.75                                                                                                     | 3.25<br>3.25<br>3.15<br>1-May<br>473.75            |
| RBOB                                                                                                          | 3/10/2                                                        | 214.87                                                                                                                | 3/11/                                                             |                                                                                         | 3/12/                                            | 2025                                                                                                                             |                                                                  | 2025                                                                                                                        | 3/14/                                                           |                                                        | 3/14<br>SME<br>FAME<br>F                                                                                                                                                                                    | J2025<br>Chicago<br>SME GC<br>Chicago<br>AME GC                                                                                                                              | 3.25<br>3.25<br>3.15<br>1-May                      |
| RBOB<br>CBOT                                                                                                  | 3/10/2                                                        | 214.87<br>216.10<br>215.92                                                                                            | 3/11/                                                             | 213.31<br>216.10                                                                        | 3/12/                                            | 2025<br>215.01<br>216.10<br>215.94                                                                                               |                                                                  | 2025<br>210.50<br>216.10                                                                                                    | 3/14/                                                           | 209.25<br>216.10                                       | 3/14<br>SME<br>FAME<br>Corn Futures<br>Soybean Futures<br>NAT Gas                                                                                                                                           | /2025<br>E Chicago<br>SME GC<br>E Chicago<br>E Chicago<br>AME GC<br>1-Apr<br>472.75<br>1030.00                                                                               | 3.25<br>3.25<br>3.15<br>1-May<br>473.75<br>1030.50 |
| RBOB<br>CBOT<br>E85 W/O RINs                                                                                  | 3/10/2                                                        | 214.87<br>216.10<br>215.92<br>216.66                                                                                  | 3/11/                                                             | 213.31<br>216.10<br>215.68<br>216.22                                                    | 3/12/                                            | 2025<br>215.01<br>216.10                                                                                                         |                                                                  | 2025<br>210.50<br>216.10<br>215.26<br>219.68                                                                                | 3/14/                                                           | 209.25<br>216.10<br>215.07<br>217.99                   | 3/14<br>SME<br>FAME<br>Corn Futures<br>Soybean Futures                                                                                                                                                      | A/2025<br>Chicago<br>SME GC<br>Chicago<br>AME GC<br>AME GC<br>1-Apr<br>472.75<br>1030.00<br>4.33                                                                             | 3.25<br>3.25<br>3.15<br>1-May<br>473.75<br>1030.50 |
| RBOB<br>CBOT<br>E85 W/O RINs<br>HO                                                                            | 3/10/2                                                        | 214.87<br>216.10<br>215.92                                                                                            | 3/11/                                                             | 213.31<br>216.10<br>215.68                                                              | 3/12/                                            | 2025<br>215.01<br>215.94<br>220.63<br>41.18                                                                                      |                                                                  | 2025<br>210.50<br>216.10<br>215.26<br>219.68<br>41.43                                                                       | 3/14/                                                           | 209.25<br>216.10<br>215.07                             | 3/14<br>SME<br>FAME<br>Corn Futures<br>Soybean Futures<br>NAT Gas                                                                                                                                           | A/2025<br>Chicago<br>SME GC<br>Chicago<br>AME GC<br>AME GC<br>1-Apr<br>472.75<br>1030.00<br>4.33                                                                             | 3.25<br>3.25<br>3.15<br>1-May<br>473.75<br>1030.50 |
| RBOB<br>CBOT<br>E85 W/O RINs<br>HO<br>BO                                                                      |                                                               | 214.87<br>216.10<br>215.92<br>216.66<br>41.00                                                                         |                                                                   | 213.31<br>216.10<br>215.68<br>216.22<br>40.78                                           |                                                  | 2025<br>215.01<br>216.10<br>215.94<br>220.63<br>41.18<br>DOE S                                                                   | 3/13/<br>TORAGI                                                  | 2025<br>210.50<br>216.10<br>215.26<br>219.68<br>41.43                                                                       |                                                                 | 209.25<br>216.10<br>215.07<br>217.99<br>41.71          | 3/14<br>SME<br>FAME<br>Corn Futures<br>Soybean Futures<br>NAT Gas<br>S&P 500                                                                                                                                | A/2025<br>Chicago<br>SME GC<br>Chicago<br>AME GC<br>AME GC<br>1-Apr<br>472.75<br>1030.00<br>4.33                                                                             | 3.25<br>3.25<br>3.15<br>1-May<br>473.75<br>1030.50 |
| RBOB<br>CBOT<br>E85 W/O RINs<br>HO<br>BO<br>Date                                                              | Crude                                                         | 214.87<br>216.10<br>215.92<br>216.66<br>41.00<br>Cus                                                                  | hing                                                              | 213.31<br>216.10<br>215.68<br>216.22<br>40.78<br>Gas                                    | oline                                            | 2025<br>215.01<br>215.94<br>220.63<br>41.18<br>DOE S<br>Dist                                                                     | 3/13/<br>TORAGI<br>Ilate                                         | 2025<br>210.50<br>216.10<br>215.26<br>219.68<br>41.43                                                                       | thanol                                                          | 209.25<br>216.10<br>215.07<br>217.99<br>41.71          | 3/14<br>SME<br>FAME<br>Corn Futures<br>Soybean Futures<br>NAT Gas<br>S&P 500                                                                                                                                | A/2025<br>Chicago<br>SME GC<br>Chicago<br>AME GC<br>AME GC<br>1-Apr<br>472.75<br>1030.00<br>4.33                                                                             | 3.25<br>3.25<br>3.15<br>1-May<br>473.75<br>1030.50 |
| RBOB<br>CBOT<br>E85 W/O RINs<br>HO<br>BO<br>Date<br>21-Feb                                                    | Crude<br>427,860                                              | 214.87<br>216.10<br>215.92<br>216.66<br>41.00<br>Cus<br>21,                                                           | hing<br>819                                                       | 213.31<br>216.10<br>215.68<br>216.22<br>40.78<br>Gas<br>248                             | oline<br>,053                                    | 2025<br>215.01<br>216.10<br>215.94<br>220.63<br>41.18<br>DOE S<br>Dist<br>118                                                    | 3/13/<br>TORAGI<br>Ilate<br>615                                  | 2025<br>210.50<br>216.10<br>215.26<br>219.68<br>41.43<br>Fuel E<br>25,                                                      | ithanol                                                         | 209.25<br>216.10<br>215.07<br>217.99<br>41.71          | 3/14<br>SME<br>FAME<br>Corn Futures<br>Soybean Futures<br>NAT Gas<br>S&P 500<br>Oleum Reserve<br>395,313                                                                                                    | A/2025<br>Chicago<br>SME GC<br>Chicago<br>AME GC<br>AME GC<br>1-Apr<br>472.75<br>1030.00<br>4.33                                                                             | 3.25<br>3.25<br>3.15<br>1-May<br>473.75<br>1030.50 |
| RBOB<br>CBOT<br>E85 W/O RINs<br>HO<br>BO<br>Date<br>21-Feb<br>28-Feb                                          | Crude<br>427,860<br>432,493                                   | 214.87<br>216.10<br>215.92<br>216.66<br>41.00<br>Cus<br>21,<br>23,                                                    | hing<br>819<br>291                                                | 213.31<br>216.10<br>215.68<br>216.22<br>40.78<br>Gas<br>248<br>248<br>247               | oline<br>,053<br>,902                            | 2025<br>215.01<br>215.94<br>220.63<br>41.18<br>DOE S<br>Dist<br>118<br>116                                                       | 3/13/<br>TORAGI<br>Ilate<br>615<br>564                           | 2025<br>210.50<br>216.10<br>215.26<br>219.68<br>41.43<br>Fuel E<br>25,<br>26,                                               | thanol<br>692<br>218                                            | 209.25<br>216.10<br>215.07<br>217.99<br>41.71          | 3/14<br>SME<br>FAME<br>Corn Futures<br>Soybean Futures<br>NAT Gas<br>S&P 500<br>S&P 500<br>Oleum Reserve<br>395,313<br>395,313                                                                              | A/2025<br>Chicago<br>SME GC<br>Chicago<br>AME GC<br>AME GC<br>1-Apr<br>472.75<br>1030.00<br>4.33                                                                             | 3.25<br>3.25<br>3.15<br>1-May<br>473.75<br>1030.50 |
| RBOB<br>CBOT<br>E85 W/O RINs<br>HO<br>BO<br>Date<br>21-Feb<br>28-Feb<br>7-Mar                                 | Crude<br>427,860<br>432,493<br>430,161                        | 214.87<br>216.10<br>215.92<br>216.66<br>41.00<br>Cus<br>21,i<br>23,i<br>24,i                                          | hing<br>819<br>291<br>573                                         | 213.31<br>216.10<br>215.68<br>216.22<br>40.78<br>Gas<br>248<br>247<br>248               | oline<br>,053<br>,902<br>,271                    | 2025<br>215.01<br>216.10<br>215.94<br>220.63<br>41.18<br>DOE S<br>Dist<br>118<br>116<br>120                                      | 3/13/<br>TORAGI<br>Illate<br>615<br>564<br>472                   | 2025<br>210.50<br>216.10<br>215.26<br>219.68<br>41.43<br>Fuel E<br>25,<br>26,<br>27,                                        | ithanol<br>692<br>218<br>571                                    | 209.25<br>216.10<br>215.07<br>217.99<br>41.71<br>Petr  | 3/14<br>SME<br>FAME<br>Corn Futures<br>Soybean Futures<br>NAT Gas<br>S&P 500<br>Oleum Reserve<br>395,313<br>395,313<br>395,313                                                                              | A/2025<br>Chicago<br>SME GC<br>Chicago<br>AME GC<br>AME GC<br>1-Apr<br>472.75<br>1030.00<br>4.33<br>5521.52                                                                  | 3.25<br>3.25<br>3.15<br>1-May<br>473.75<br>1030.50 |
| RBOB<br>CBOT<br>E85 W/O RINs<br>HO<br>BO<br>Date<br>21-Feb<br>28-Feb<br>7-Mar<br>This report has been prepare | Crude<br>427,860<br>432,493<br>430,161<br>d by Progressive Fi | 214.87<br>216.10<br>215.92<br>216.66<br>41.00<br>Cus<br>21,1<br>23,2<br>24,3<br>uels Limited (PF)<br>he information c | hing<br>819<br>291<br>573<br>L) personnel for<br>contained hereir | 213.31<br>216.10<br>215.68<br>216.22<br>40.78<br>Gas<br>248<br>247<br>248<br>247<br>248 | oline<br>,053<br>,902<br>,271<br>on only and the | 2025<br>215.01<br>216.10<br>215.94<br>220.63<br>41.18<br>DOE S<br>Dist<br>118<br>116<br>120<br>views expressen<br>sources believ | 3/13/<br>TORAGI<br>Ilate<br>615<br>564<br>472<br>Jare intended 1 | 2025<br>210.50<br>216.10<br>215.26<br>219.68<br>41.43<br>Fuel E<br>25,<br>26,<br>27,<br>30 provide mark<br>e, but no repre- | thanol<br>692<br>218<br>571<br>et commentary<br>sentation or wa | 209.25<br>216.10<br>215.07<br>217.99<br>41.71<br>Petro | 3/14<br>SME<br>FAME<br>Corn Futures<br>Soybean Futures<br>NAT Gas<br>S&P 500<br>Oleum Reserve<br>395,313<br>395,313<br>395,313<br>ormendations. This report is not a<br>crimpiled, is made by Progressive f | A/2025<br>Chicago<br>SME GC<br>Chicago<br>AME GC<br>AME GC<br>1-Apr<br>472.75<br>1030.00<br>4.33<br>5521.52<br>0<br>0<br>0<br>0<br>0<br>0<br>0<br>0<br>0<br>0<br>0<br>0<br>0 | 3.25<br>3.25<br>3.15<br>1-May<br>473.75<br>1030.50 |