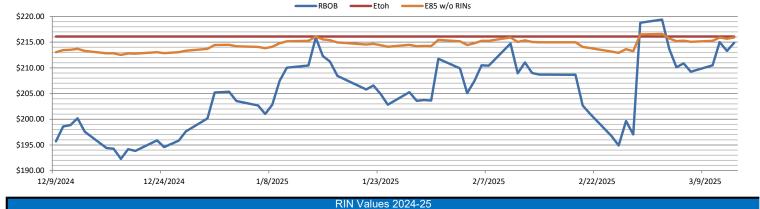

## March 10, 2025 The greatest teacher I know is the job itself." - James Cash Penney

In a slow day in renewables on Monday of last week Ethanol at Argo closed at \$1.64 per gallon, up 2 cents per gallon from the previous Friday's close. D4 RINS closed at 76 cents per RIN, down 3 cents per RIN from the previous Friday's close. D6 RINS closed at 71 and ½ of a cent per RIN, down 2 and ½ cents per RIN from the previous Friday's close. LCFS credits in California closed at \$58.50 per MT on Monday of last week, up 50 cents per MT from the previous Friday's close.

То

In a slower day in RINS on Tuesday of last week, D4 RINS closed at 76 and ½ of a cent per RIN, up ½ of a cent per RIN day over day. D6 RINS closed at 72 cents per RIN, also up ½ of a cent per RIN day over day. Ethanol at Argo closed at \$1.68 and ½ of a cent per gallon, up 4 and ½ cents per gallon day over day. LCFS credits in California closed at \$58.00 per MT on Tuesday of last week, down 50 cents per MT day over day.

LCFS credits continued to trade lower on Wednesday of last week. LCFS credits closed out the day at \$57.50 per MT. In a busier session in RINS on Wednesday of last week, D6 RINS closed at 69 and ½ of a cent per RIN, down 2 and ½ cents per RIN day over day. D4 RINS closed at 75 cents per RIN, down 1 and ½ cents per RIN day over day. Ethanol at Argo closed at \$1.71 per gallon, up 2 and ½ cents per gallon day over day.

Ethanol at Argo closed at \$1.73 per gallon on Thursday of last week, up 2 cents per gallon day over day. LCFS credits closed at \$58.00 per MT on Thursday of last week, up 50 cents per MT day over day. D4 RINS closed at 74 and ½ of a cent per RIN, down ½ of a cent per RIN day over day. D6 RINS closed at 69 cents per RIN, also down ½ of a cent per RIN day over day.

On Friday of last week, D4 RINS closed out the day, and the week at 75 cents per RIN, up ½ of a cent per RIN day over day, but down 4 cents per RIN week over week. Meanwhile, D6 RINS closed at 71 cents per RIN, up 2 cents per RIN day over day, but down 3 cents per RIN week over week. Ethanol at Argo closed out the day, and the week, at \$1.71 per gallon, down 2 cents per gallon day over day, but up 9 cents per gallon week over week. LCFS credits in California closed out the day and the week, at \$58.50 per MT up 50 cents per MT day over day and up 50 cents per MT week over week.