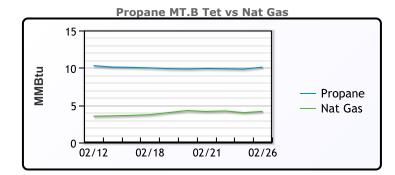

2017 PFL Petroleum Limited. All Rights Reserved





| MB               |        |          |           |  |  |
|------------------|--------|----------|-----------|--|--|
|                  | Last   | Week Ago | Month Ago |  |  |
| Butane           | 100.25 | 104      | 112       |  |  |
| IsoButane        | 107.5  | 108.25   | 114       |  |  |
| Natural Gasoline | 153.5  | 155.4    | 156       |  |  |
| Propane          | 95     | 90.125   | 91.125    |  |  |

**MB NON** 

|                  | Last   | Week Ago | Month Ago |
|------------------|--------|----------|-----------|
| Butane           | 102.25 | 106      | 114       |
| IsoButane        | 107.5  | 108.25   | 114       |
| Natural Gasoline | 151.5  | 155      | 156       |
| Propane          | 91.9   | 90.3     | 92.5      |



## CONWAY

|                  | Last  | Week Ago | Month Ago |
|------------------|-------|----------|-----------|
| Butane           | 99    | 101      | 116       |
| IsoButane        | 110   | 114.5    | 130       |
| Natural Gasoline | 147.5 | 153.5    | 152       |
| Propane          | 89.75 | 92       | 90.75     |

### **EDMONTON**

|         | Last | Week Ago | Month Ago |  |  |
|---------|------|----------|-----------|--|--|
| Propane | 67   | 65.5     | 71        |  |  |
| SARNIA  |      |          |           |  |  |

#### Last Week Ago **Month Ago** Propane 126 127 121.3



FX

RATES

#### **EQUITIES** Last Change Last Change Last Change CAD 1.4344 0.0031 US 2yr 4.0655 -0.0287 Nasdaq 19035.64 9.25 DXY 106.512 0.204 US 10yr 4.2467 -0.0478 TSX 1521.29 2.458 0.87 S&P 500 Gold 29