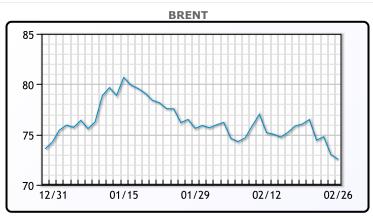

| Market Commentary                                                                                                                                                                                                                                                                                                 |
|-------------------------------------------------------------------------------------------------------------------------------------------------------------------------------------------------------------------------------------------------------------------------------------------------------------------|
| Oil prices dropped to two-month lows on Wednesday as a surprise increase in U.S. fuel stockpiles<br>signaled weakening demand, while ongoing Russia-Ukraine peace negotiations continued to pressure<br>prices. Brent fell to \$72.54 (-0.67%), and WTI dropped to \$68.62 (-0.45%) by early afternoon.           |
| The U.S. Energy Information Administration reported unexpected builds in gasoline and distillate<br>inventories, even as crude stockpiles declined due to higher refining activity. Analysts noted a sharp<br>initial decline in oil prices following the report, though the crude draw was larger than expected. |
| Markets remain focused on potential geopolitical shifts, as improving prospects for a Russia-Ukraine peace deal raise the likelihood of Russian sanctions being lifted, reducing supply uncertainty. Meanwhile, a draft minerals deal between the U.S. and Ukraine could further reshape global trade dynamics.   |

#### CRUDE

|     | Last  | Week Ago | Month Ago |
|-----|-------|----------|-----------|
| ANS | 72.07 | 75.54    | 76.14     |
| BLS | 73.2  | 73.14    | 68.65     |
| LLS | 72.26 | 75.47    | 76.66     |
| Mid | 70.41 | 74.11    | 76.04     |
| WTI | 69.26 | 72.57    | 74.96     |