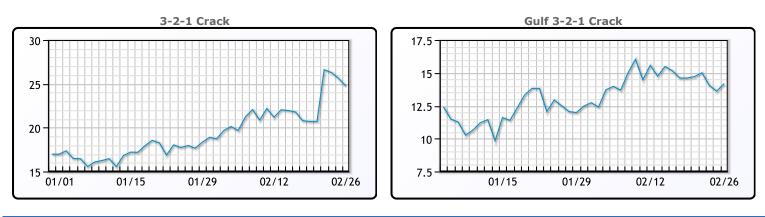

|
| Gulf ULSD | 2.2842  | 2.3951   | 2.3805    |
| NYH RBOB  | 1.9883  | 2.0565   | 2.20669   |
| NYH ULSD  | 2.38035 | 2.5009   | 2.5362    |
| USGC 3%   | 70.31   | 69.6     | 71.18     |



## This report has been prepared by PFL Petroleum Limited personnel for your information only and the views expressed are intended to provide market commentary and are not recommendations. This report is not an offer to sell or a solicitation of any offer to buy any security. The information contained herein has been compiled by PFL from sources believed to be reliable, but no representation or warranty, express or implied, is made by PFL Petroleum Limited, its affiliates or any other person as to its accuracy, completeness or correctness. Copyright 2017 PFL Petroleum Limited. All Rights Reserved





| MB               |        |          |           |  |  |
|------------------|--------|----------|-----------|--|--|
|                  | Last   | Week Ago | Month Ago |  |  |
| Butane           | 100.25 | 104      | 112       |  |  |
| IsoButane        | 107.5  | 108.25   | 114       |  |  |
| Natural Gasoline | 153.5  | 155.4    | 156       |  |  |
| Propane          | 95     | 90.125   | 91.125    |  |  |

**MB NON** 

|                  | Last   | Week Ago | Month Ago |
|------------------|--------|----------|-----------|
| Butane           | 102.25 | 106      | 114       |
| IsoButane        | 107.5  | 108.25   | 114       |
| Natural Gasoline | 151.5  | 155      | 156       |
| Propane          | 91.9   | 90.3     | 92.5      |



## CONWAY

|                  | Last  | Week Ago