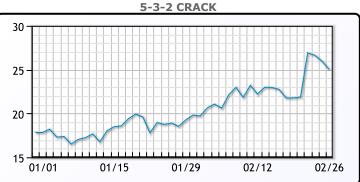

h U.S. sanctions on Iran, analysts note that concerns over a global economic slowdown are overshadowing near-term supply risks.

#### **Crude & Product Markets**



#### CRUDE

|     | Last  | Week Ago | Month Ago |
|-----|-------|----------|-----------|
| ANS | 72.07 | 75.54    | 76.14     |
| BLS | 73.2  | 73.14    | 68.65     |
| LLS | 72.26 | 75.47    | 76.66     |
| Mid | 70.41 | 74.11    | 76.04     |
| WTI | 69.26 | 72.57    | 74.96     |





#### PRODUCTS

|           | Last    | Week Ago | Month Ago |
|-----------|---------|----------|-----------|
| Gulf RBOB | 1.9454  | 2.034    | 1.994     |
| Gulf ULSD | 2.2842  | 2.3951   | 2.3805    |
| NYH RBOB  | 1.9883  | 2.0565   | 2.20669   |
| NYH ULSD  | 2.38035 | 2.5009   | 2.5362    |
| USGC 3%   | 70.31   | 69.6     | 71.18     |



## This report has been prepared by PFL Petroleum Limited personnel for your information only and the views expressed are intended to provide market commentary and are not recommendations. This report is not an offer to sell or a solicitation of any offer to buy any security. The information contained herein has been compiled by PFL from sources believed to be reliable, but no representation or warranty, express or implied, is made by PFL Petroleum Limited, its affiliates or any other person as to its accuracy, completeness or correctness. Copyright 2017 PFL Petroleum Limited. All Rights Reserved





| MB               |        |          |           |  |  |
|------------------|--------|----------|-----------|--|--|
|                  | Last   | Week Ago | Month Ago |  |  |
| Butane