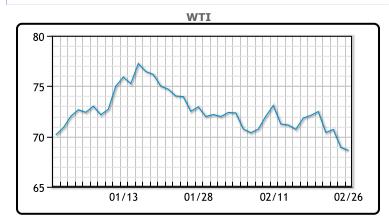

| Market Commentary                                                                                                                                                                                                                                                                                                 |
|-------------------------------------------------------------------------------------------------------------------------------------------------------------------------------------------------------------------------------------------------------------------------------------------------------------------|
| Oil prices dropped to two-month lows on Wednesday as a surprise increase in U.S. fuel stockpiles<br>signaled weakening demand, while ongoing Russia-Ukraine peace negotiations continued to pressure<br>prices. Brent fell to \$72.54 (-0.67%), and WTI dropped to \$68.62 (-0.45%) by early afternoon.           |
| The U.S. Energy Information Administration reported unexpected builds in gasoline and distillate<br>inventories, even as crude stockpiles declined due to higher refining activity. Analysts noted a sharp<br>initial decline in oil prices following the report, though the crude draw was larger than expected. |
| Markets remain focused on potential geopolitical shifts, as improving prospects for a Russia-Ukraine peace deal raise the likelihood of Russian sanctions being lifted, reducing supply uncertainty. Meanwhile, a draft minerals deal between the U.S. and Ukraine could further reshape global trade dynamics.   |

#### CRUDE

|     | Last  | Week Ago | Month Ago |
|-----|-------|----------|-----------|
| ANS | 72.07 | 75.54    | 76.14     |
| BLS | 73.2  | 73.14    | 68.65     |
| LLS | 72.26 | 75.47    | 76.66     |
| Mid | 70.41 | 74.11    | 76.04     |
| WTI | 69.26 | 72.57    | 74.96     |