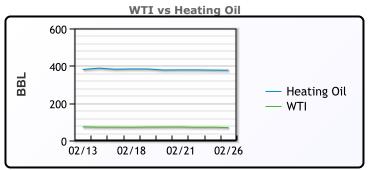

ne           | 102.25 | 106      | 114       |
| IsoButane        | 107.5  | 108.25   | 114       |
| Natural Gasoline | 151.5  | 155      | 156       |
| Propane          | 91.9   | 90.3     | 92.5      |



## CONWAY

|                  | Last  | Week Ago | Month Ago |
|------------------|-------|----------|-----------|
| Butane           | 99    | 101      | 116       |
| IsoButane        | 110   | 114.5    | 130       |
| Natural Gasoline | 147.5 | 153.5    | 152       |
| Propane          | 89.75 | 92       | 90.75     |

### **EDMONTON**

|         | Last | Week Ago | Month Ago |  |  |
|---------|------|----------|-----------|--|--|
| Propane | 67   | 65.5     | 71        |  |  |
| SARNIA  |      |          |           |  |  |

#### Last Week Ago **Month Ago** Propane 126 127 121.3



FX

RATES

#### **EQUITIES** Last Change Last Change Last Change CAD 1.4344 0.0031 US 2yr 4.0655 -0.0287 Nasdaq 19035.64 9.25 DXY 106.512 0.204 US 10yr 4.2467 -0.0478 TSX 1521.29 2.458 0.87 S&P 500 Gold 2915.85 CAN 10yr 2.978 -0.016 5944.77 -10.48

#### Weather Data

| Temperature Map                                                                                                 | City         | HIGH °F | LOW °F | Precipitation Map