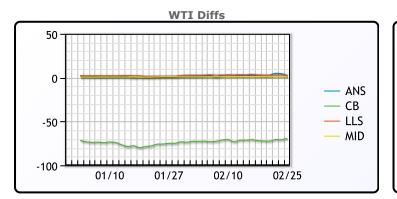

#### CRUDE

|     | Last  | Week Ago | Month Ago |
|-----|-------|----------|-----------|
| ANS | 72.07 | 75.54    | 76.14     |
| BLS | 73.2  | 73.14    | 68.65     |
| LLS | 72.26 | 75.47    | 76.66     |
| Mid | 70.41 | 74.11    | 76.04     |
| WTI | 69.26 | 72.57    | 74.96     |