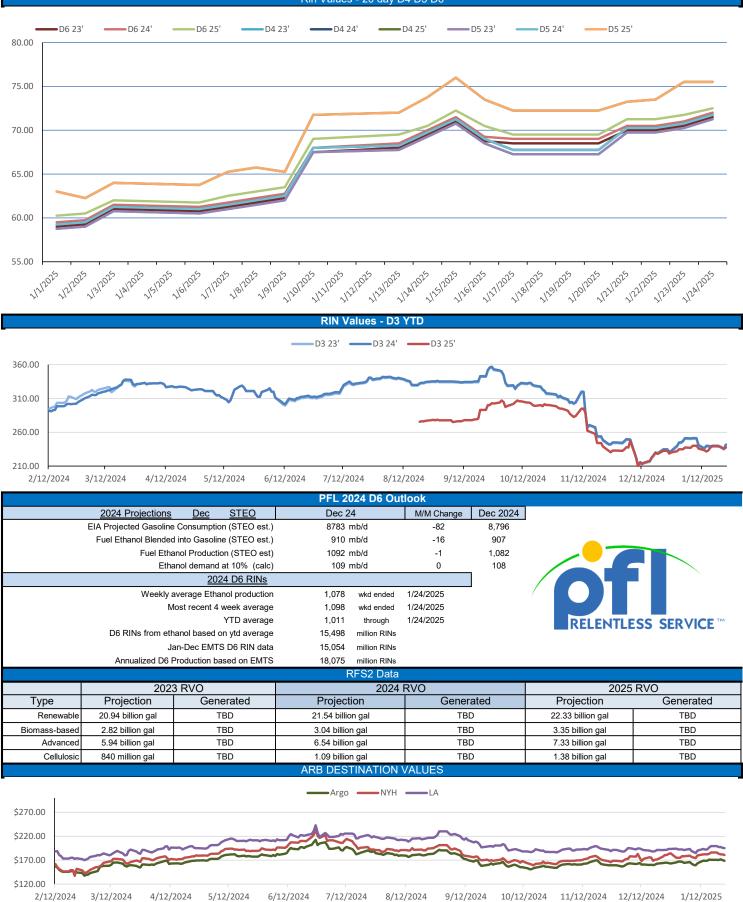

## Rin Values - 20 day D4 D5 D6

This report has been prepared by Progressive Fuels Limited (PFL) personnel for your information only and the views expressed are intended to provide market commentary and are not recommendations. This report is not an offer to sell or a solicitation of any offer to buy any security. The information contained herein has been compiled by PFL from sources believed to be reliable, but no representation or warranty, express or implied, is made by Progressive Fuels Limited, its affiliates or any other person as to its accuracy, completeness or correctness. Copyright 2018 Progressive Fuels Limited. All Rights Reserved.

|                         |                            |                         |                                   |                         |                            | RINs                    |                          |                         |                         |                         |                            |                         |                            | LCFS                        |                                   |                            |
|-------------------------|----------------------------|-------------------------|-----------------------------------|-------------------------|----------------------------|-------------------------|--------------------------|-------------------------|-------------------------|-------------------------|----------------------------|-------------------------|----------------------------|-----------------------------|-----------------------------------|----------------------------|
|                         | D6-23                      | D6-24                   | D6-25                             | D5-23                   | D5-24                      | D5-25                   | D4-23                    | D4-24                   | D4-25                   | D3-23                   | D3-24                      | D3-25                   |                            |                             | California                        | Oregon                     |
| Low                     | 70.50                      | 71.50                   | 71.00                             | 68.50                   | 69.50                      | 74.50                   | 69.00                    | 71.00                   | 75.00                   | 236.00                  | 238.00                     | 235.00                  |                            | Low                         | 69.00                             | 50.00                      |
| High                    | 77.00                      | 77.50                   | 78.50                             | 78.00                   | 77.00                      | 84.00                   | 78.00                    | 77.00                   | 84.00                   | 242.00                  | 242.00                     | 241.00                  |                            | High                        | 73.50                             | 57.00                      |
| Avg                     | 72.63                      | 73.13                   | 74.00                             | 72.30                   | 72.80                      | 77.30                   | 72.55                    | 73.05                   | 77.55                   | 239.35                  | 240.35                     | 239.00                  |                            | Close                       | 71.45                             | 54.60                      |
| RBOB/Ethanol            |                            |                         |                                   |                         |                            |                         |                          | RIN Values - 2020       |                         |                         |                            |                         |                            | Spot Arb Snapshot (cpg)     |                                   |                            |
| CBOT ETHANOL            |                            | RBOB                    |                                   |                         |                            |                         |                          |                         |                         |                         |                            |                         |                            |                             |                                   |                            |
| CBOT E                  | THANOL                     | RBC                     | )B                                | EtOH - R                | BOB DIFF                   | Imp. E85                | Price w/D6               | BO Fu                   | itures                  | ULSD F                  | utures                     | ULSD +                  | D4 RIN                     | D5 - D                      | 06 Diff                           | 0.25                       |
| CBOT E<br>Month         | THANOL<br>Settle           | RBC<br>Month            | )B<br>Settle                      | EtOH - R<br>Month       | BOB DIFF<br>Settle         | Imp. E85<br>Month       | Price w/D6<br>Calc       | BO Fu<br>1-Mar          | <b>itures</b><br>46.11  | ULSD F<br>1-Mar         | <b>utures</b><br>239.73    | ULSD +<br>1-Mar         | <b>D4 RIN</b><br>312.28    | -                           | 06 Diff<br>Santos                 | 0.25<br>570.00             |
|                         | -                          | -                       |                                   |                         | -                          | <b>1</b>                |                          |                         |                         |                         |                            |                         |                            | -                           | Santos                            |                            |
| Month                   | Settle                     | Month                   | Settle                            | Month                   | Settle                     | Month                   | Calc                     | 1-Mar                   | 46.11                   | 1-Mar                   | 239.73                     | 1-Mar                   | 312.28                     | FOB S                       | Santos                            | 570.00                     |
| Month<br>1-Feb          | Settle<br>173.75           | Month<br>1-Feb          | <b>Settle</b> 205.88              | Month<br>1-Feb          | Settle<br>-32.13           | Month<br>1-Feb          | Calc<br>177.95           | 1-Mar<br>1-Apr          | 46.11<br>46.52          | 1-Mar<br>1-Apr          | 239.73<br>235.06           | 1-Mar<br>1-Apr          | 312.28<br>307.61           | FOB S<br>Imp. NYH /<br>Chio | Santos<br>Anhydrous               | 570.00<br>591.75           |
| Month<br>1-Feb<br>1-Mar | Settle<br>173.75<br>176.75 | Month<br>1-Feb<br>1-Mar | <b>Settle</b><br>205.88<br>228.52 | Month<br>1-Feb<br>1-Mar | Settle<br>-32.13<br>-51.77 | Month<br>1-Feb<br>1-Mar | Calc<br>177.95<br>183.89 | 1-Mar<br>1-Apr<br>1-May | 46.11<br>46.52<br>46.70 | 1-Mar<br>1-Apr<br>1-May | 239.73<br>235.06<br>231.79 | 1-Mar<br>1-Apr<br>1-May | 312.28<br>307.61<br>304.34 | FOB S<br>Imp. NYH /<br>Chio | Santos<br>Anhydrous<br>cago<br>YH | 570.00<br>591.75<br>169.00 |