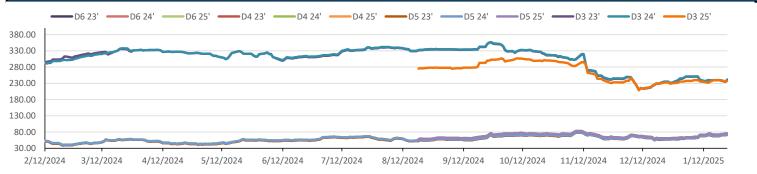

|                         |                            |                         |                                   |                         |                            | RINs                    |                          |                         |                         |                         |                            |                         |                            | LCFS                        |                                   |                            |
|-------------------------|----------------------------|-------------------------|-----------------------------------|-------------------------|----------------------------|-------------------------|--------------------------|-------------------------|-------------------------|-------------------------|----------------------------|-------------------------|----------------------------|-----------------------------|-----------------------------------|----------------------------|
|                         | D6-23                      | D6-24                   | D6-25                             | D5-23                   | D5-24                      | D5-25                   | D4-23                    | D4-24                   | D4-25                   | D3-23                   | D3-24                      | D3-25                   |                            |                             | California                        | Oregon                     |
| Low                     | 70.50                      | 71.50                   | 71.00                             | 68.50                   | 69.50                      | 74.50                   | 69.00                    | 71.00                   | 75.00                   | 236.00                  | 238.00                     | 235.00                  |                            | Low                         | 69.00                             | 50.00                      |
| High                    | 77.00                      | 77.50                   | 78.50                             | 78.00                   | 77.00                      | 84.00                   | 78.00                    | 77.00                   | 84.00                   | 242.00                  | 242.00                     | 241.00                  |                            | High                        | 73.50                             | 57.00                      |
| Avg                     | 72.63                      | 73.13                   | 74.00                             | 72.30                   | 72.80                      | 77.30                   | 72.55                    | 73.05                   | 77.55                   | 239.35                  | 240.35                     | 239.00                  |                            | Close                       | 71.45                             | 54.60                      |
| RBOB/Ethanol            |                            |                         |                                   |                         |                            |                         |                          | RIN Values - 2020       |                         |                         |                            |                         |                            | Spot Arb Snapshot (cpg)     |                                   |                            |
| CBOT ETHANOL            |                            | RBOB                    |                                   |                         |                            |                         |                          |                         |                         |                         |                            |                         |                            |                             |                                   |                            |
| CBOT E                  | THANOL                     | RBC                     | )B                                | EtOH - R                | BOB DIFF                   | Imp. E85                | Price w/D6               | BO Fu                   | itures                  | ULSD F                  | utures                     | ULSD +                  | D4 RIN                     | D5 - D                      | 06 Diff                           | 0.25                       |
| CBOT E<br>Month         | THANOL<br>Settle           | RBC<br>Month            | )B<br>Settle                      | EtOH - R<br>Month       | BOB DIFF<br>Settle         | Imp. E85<br>Month       | Price w/D6<br>Calc       | BO Fu<br>1-Mar          | <b>itures</b><br>46.11  | ULSD F<br>1-Mar         | <b>utures</b><br>239.73    | ULSD +<br>1-Mar         | <b>D4 RIN</b><br>312.28    | -                           | 06 Diff<br>Santos                 | 0.25<br>570.00             |
|                         | -                          | -                       |                                   |                         | -                          | <b>1</b>                |                          |                         |                         |                         |                            |                         |                            | -                           | Santos                            |                            |
| Month                   | Settle                     | Month                   | Settle                            | Month                   | Settle                     | Month                   | Calc                     | 1-Mar                   | 46.11                   | 1-Mar                   | 239.73                     | 1-Mar                   | 312.28                     | FOB S                       | Santos                            | 570.00                     |
| Month<br>1-Feb          | Settle<br>173.75           | Month<br>1-Feb          | <b>Settle</b> 205.88              | Month<br>1-Feb          | Settle<br>-32.13           | Month<br>1-Feb          | Calc<br>177.95           | 1-Mar<br>1-Apr          | 46.11<br>46.52          | 1-Mar<br>1-Apr          | 239.73<br>235.06           | 1-Mar<br>1-Apr          | 312.28<br>307.61           | FOB S<br>Imp. NYH /<br>Chio | Santos<br>Anhydrous               | 570.00<br>591.75           |
| Month<br>1-Feb<br>1-Mar | Settle<br>173.75<br>176.75 | Month<br>1-Feb<br>1-Mar | <b>Settle</b><br>205.88<br>228.52 | Month<br>1-Feb<br>1-Mar | Settle<br>-32.13<br>-51.77 | Month<br>1-Feb<br>1-Mar | Calc<br>177.95<br>183.89 | 1-Mar<br>1-Apr<br>1-May | 46.11<br>46.52<br>46.70 | 1-Mar<br>1-Apr<br>1-May | 239.73<br>235.06<br>231.79 | 1-Mar<br>1-Apr<br>1-May | 312.28<br>307.61<br>304.34 | FOB S<br>Imp. NYH /<br>Chio | Santos<br>Anhydrous<br>cago<br>YH | 570.00<br>591.75<br>169.00 |