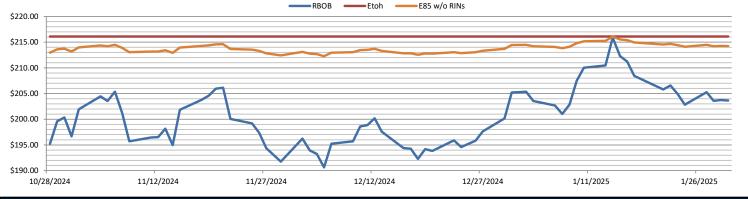

|                         |                            |                         |                                   |                         |                            | RINs                    |                          |                         |                         |                         |                            |                         |                            | LCFS                        |                                   |                            |
|-------------------------|----------------------------|-------------------------|-----------------------------------|-------------------------|----------------------------|-------------------------|--------------------------|-------------------------|-------------------------|-------------------------|----------------------------|-------------------------|----------------------------|-----------------------------|-----------------------------------|----------------------------|
|                         | D6-23                      | D6-24                   | D6-25                             | D5-23                   | D5-24                      | D5-25                   | D4-23                    | D4-24                   | D4-25                   | D3-23                   | D3-24                      | D3-25                   |                            |                             | California                        | Oregon                     |
| Low                     | 70.50                      | 71.50                   | 71.00                             | 68.50                   | 69.50                      | 74.50                   | 69.00                    | 71.00                   | 75.00                   | 236.00                  | 238.00                     | 235.00                  |                            | Low                         | 69.00                             | 50.00                      |
| High                    | 77.00                      | 77.50                   | 78.50                             | 78.00                   | 77.00                      | 84.00                   | 78.00                    | 77.00                   | 84.00                   | 242.00                  | 242.00                     | 241.00                  |                            | High                        | 73.50                             | 57.00                      |
| Avg                     | 72.63                      | 73.13                   | 74.00                             | 72.30                   | 72.80                      | 77.30                   | 72.55                    | 73.05                   | 77.55                   | 239.35                  | 240.35                     | 239.00                  |                            | Close                       | 71.45                             | 54.60                      |
| RBOB/Ethanol            |                            |                         |                                   |                         |                            |                         |                          | RIN Values - 2020       |                         |                         |                            |                         |                            | Spot Arb Snapshot (cpg)     |                                   |                            |
| CBOT ETHANOL            |                            | RBOB                    |                                   |                         |                            |                         |                          |                         |                         |                         |                            |                         |                            |                             |                                   |                            |
| CBOT E                  | THANOL                     | RBC                     | )B                                | EtOH - R                | BOB DIFF                   | Imp. E85                | Price w/D6               | BO Fu                   | itures                  | ULSD F                  | utures                     | ULSD +                  | D4 RIN                     | D5 - D                      | 06 Diff                           | 0.25                       |
| CBOT E<br>Month         | THANOL<br>Settle           | RBC<br>Month            | )B<br>Settle                      | EtOH - R<br>Month       | BOB DIFF<br>Settle         | Imp. E85<br>Month       | Price w/D6<br>Calc       | BO Fu<br>1-Mar          | <b>itures</b><br>46.11  | ULSD F<br>1-Mar         | <b>utures</b><br>239.73    | ULSD +<br>1-Mar         | <b>D4 RIN</b><br>312.28    | -                           | 06 Diff<br>Santos                 | 0.25<br>570.00             |
|                         | -                          | -                       |                                   |                         | -                          | <b>1</b>                |                          |                         |                         |                         |                            |                         |                            | -                           | Santos                            |                            |
| Month                   | Settle                     | Month                   | Settle                            | Month                   | Settle                     | Month                   | Calc                     | 1-Mar                   | 46.11                   | 1-Mar                   | 239.73                     | 1-Mar                   | 312.28                     | FOB S                       | Santos                            | 570.00                     |
| Month<br>1-Feb          | Settle<br>173.75           | Month<br>1-Feb          | <b>Settle</b> 205.88              | Month<br>1-Feb          | Settle<br>-32.13           | Month<br>1-Feb          | Calc<br>177.95           | 1-Mar<br>1-Apr          | 46.11<br>46.52          | 1-Mar<br>1-Apr          | 239.73<br>235.06           | 1-Mar<br>1-Apr          | 312.28<br>307.61           | FOB S<br>Imp. NYH /<br>Chio | Santos<br>Anhydrous               | 570.00<br>591.75           |
| Month<br>1-Feb<br>1-Mar | Settle<br>173.75<br>176.75 | Month<br>1-Feb<br>1-Mar | <b>Settle</b><br>205.88<br>228.52 | Month<br>1-Feb<br>1-Mar | Settle<br>-32.13<br>-51.77 | Month<br>1-Feb<br>1-Mar | Calc<br>177.95<br>183.89 | 1-Mar<br>1-Apr<br>1-May | 46.11<br>46.52<br>46.70 | 1-Mar<br>1-Apr<br>1-May | 239.73<br>235.06<br>231.79 | 1-Mar<br>1-Apr<br>1-May | 312.28<br>307.61<br>304.34 | FOB S<br>Imp. NYH /<br>Chio | Santos<br>Anhydrous<br>cago<br>YH | 570.00<br>591.75<br>169.00 |