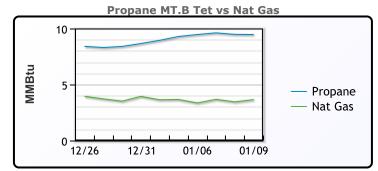

| Market Commentary                                                                                                                                                                         |
|-------------------------------------------------------------------------------------------------------------------------------------------------------------------------------------------|
| Oil prices climbed over 1% on Thursday, with Brent settling at \$76.92 (+\$0.76, +1%) and WTI at \$73.92 (+\$0.60, +0.82%), driven by heightened winter fuel demand amid                  |
| cold weather in the U.S. and Europe. Analysts noted that for every degree Fahrenheit below the 10-year average, heating oil and propane consumption increases by 113,000 barrels per day. |
| Tightening supply concerns were reflected in Brent's futures market, where near-term                                                                                                      |

kot Commontar

contracts traded at a premium to longer-term ones. Ultra-low sulfur diesel prices also rose to their highest level since October due to increased heating needs.

Freezing temperatures and the possibility of new U.S. sanctions targeting Russia's oil industry added upward pressure to prices. WTI is expected to fluctuate between \$67.55 and \$77.95 as markets anticipate clarity on President-elect Donald Trump's policies and China's economic stimulus efforts.