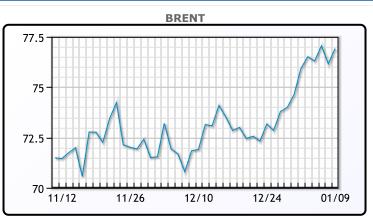

| Market Commentary                                                                                                                                                                         |
|-------------------------------------------------------------------------------------------------------------------------------------------------------------------------------------------|
| Oil prices climbed over 1% on Thursday, with Brent settling at \$76.92 (+\$0.76, +1%) and WTI at \$73.92 (+\$0.60, +0.82%), driven by heightened winter fuel demand amid                  |
| cold weather in the U.S. and Europe. Analysts noted that for every degree Fahrenheit below the 10-year average, heating oil and propane consumption increases by 113,000 barrels per day. |
| Tightening supply concerns were reflected in Brent's futures market, where near-term                                                                                                      |

kot Commontar

contracts traded at a premium to longer-term ones. Ultra-low sulfur diesel prices also rose to their highest level since October due to increased heating needs.

Freezing temperatures and the possibility of new U.S. sanctions targeting Russia's oil industry added upward pressure to prices. WTI is expected to fluctuate between \$67.55 and \$77.95 as markets anticipate clarity on President-elect Donald Trump's policies and China's economic stimulus efforts.