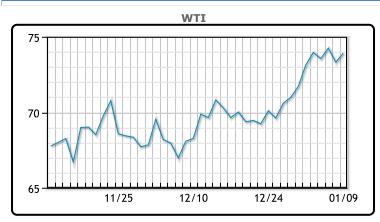

| Market Commentary                                                                                                                                                                         |
|-------------------------------------------------------------------------------------------------------------------------------------------------------------------------------------------|
| Oil prices climbed over 1% on Thursday, with Brent settling at \$76.92 (+\$0.76, +1%) and WTI at \$73.92 (+\$0.60, +0.82%), driven by heightened winter fuel demand amid                  |
| cold weather in the U.S. and Europe. Analysts noted that for every degree Fahrenheit below the 10-year average, heating oil and propane consumption increases by 113,000 barrels per day. |
| Tightening supply concerns were reflected in Brent's futures market, where near-term                                                                                                      |

kot Commontar

contracts traded at a premium to longer-term ones. Ultra-low sulfur diesel prices also rose to their highest level since October due to increased heating needs.

Freezing temperatures and the possibility of new U.S. sanctions targeting Russia's oil industry added upward pressure to prices. WTI is expected to fluctuate between \$67.55 and \$77.95 as markets anticipate clarity on President-elect Donald Trump's policies and China's economic stimulus efforts.

#### CRUDE

|     | Last  | Week Ago | Month Ago |
|-----|-------|----------|-----------|
| ANS | 74.64 | 75.27    | 69.97     |
| BLS | 73.2  | 73.14    | 68.65     |
| LLS | 75.57 | 76.2     | 69.9      |
| Mid | 74.08 | 74.63    | 68.1      |
| WTI | 73.32 | 73.96    | 67.2      |