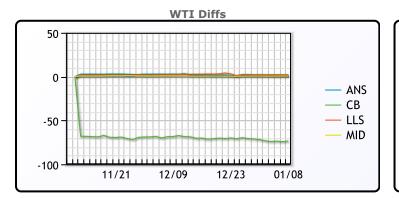

#### CRUDE

|     | Last  | Week Ago | Month Ago |
|-----|-------|----------|-----------|
| ANS | 74.64 | 75.27    | 69.97     |
| BLS | 73.2  | 73.14    | 68.65     |
| LLS | 75.57 | 76.2     | 69.9      |
| Mid | 74.08 | 74.63    | 68.1      |
| WTI | 73.32 | 73.96    | 67.2      |