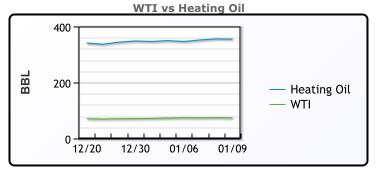

| Market Commentary                                                                                                                                                                         |
|-------------------------------------------------------------------------------------------------------------------------------------------------------------------------------------------|
| Oil prices climbed over 1% on Thursday, with Brent settling at \$76.92 (+\$0.76, +1%) and WTI at \$73.92 (+\$0.60, +0.82%), driven by heightened winter fuel demand amid                  |
| cold weather in the U.S. and Europe. Analysts noted that for every degree Fahrenheit below the 10-year average, heating oil and propane consumption increases by 113,000 barrels per day. |
| Tightening supply concerns were reflected in Brent's futures market, where near-term                                                                                                      |

kot Commontar

contracts traded at a premium to longer-term ones. Ultra-low sulfur diesel prices also rose to their highest level since October due to increased heating needs.

Freezing temperatures and the possibility of new U.S. sanctions targeting Russia's oil industry added upward pressure to prices. WTI is expected to fluctuate between \$67.55 and \$77.95 as markets anticipate clarity on President-elect Donald Trump's policies and China's economic stimulus efforts.