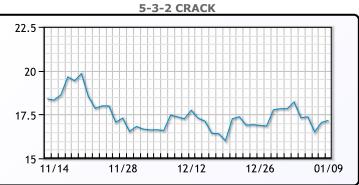

pected to fluctuate between \$67.55 and \$77.95 as markets anticipate clarity on President-elect Donald Trump's policies and China's economic stimulus efforts.





#### CRUDE

|     | Last  | Week Ago | Month Ago |
|-----|-------|----------|-----------|
| ANS | 74.64 | 75.27    | 69.97     |
| BLS | 73.2  | 73.14    | 68.65     |
| LLS | 75.57 | 76.2     | 69.9      |
| Mid | 74.08 | 74.63    | 68.1      |
| WTI | 73.32 | 73.96    | 67.2      |





#### PRODUCTS

|           | Last    | Week Ago | Month Ago |
|-----------|---------|----------|-----------|
| Gulf RBOB | 1.9452  | 1.9937   | 1.8112    |
| Gulf ULSD | 2.2682  | 2.2763   | 2.0401    |
| NYH RBOB  | 2.14375 | 2.19475  | 2.08385   |
| NYH ULSD  | 2.3357  | 2.3103   | 2.1001    |
| USGC 3%   | 58.74   | 59.09    | 53.58     |



## This report has been prepared by PFL Petroleum Limited personnel for your information only and the views expressed are intended to provide market commentary and are not recommendations. This report is not an offer to sell or a solicitation of any offer to buy any security. The information contained herein has been compiled by PFL from sources believed to be reliable, but no representation or warranty, express or implied, is made by PFL Petroleum Limited, its affiliates or any other person as to its accuracy, completeness or correctness. Copyright 2017 PFL Petroleum Limited. All Rights Reserved





| MB                      |       |       |        |  |  |  |
|-------------------------|-------|-------|--------|--|--|--|
| Last Week Ago Month Ago |       |       |        |  |  |  |
| B