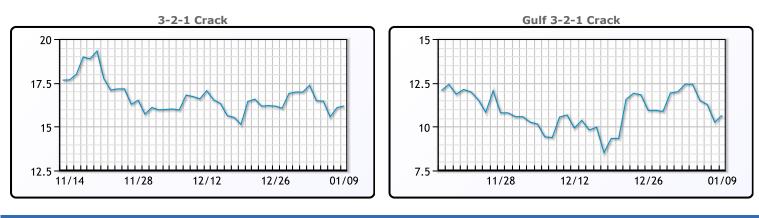

| Market Commentary                                                                                                                                                                         |
|-------------------------------------------------------------------------------------------------------------------------------------------------------------------------------------------|
| Oil prices climbed over 1% on Thursday, with Brent settling at \$76.92 (+\$0.76, +1%) and WTI at \$73.92 (+\$0.60, +0.82%), driven by heightened winter fuel demand amid                  |
| cold weather in the U.S. and Europe. Analysts noted that for every degree Fahrenheit below the 10-year average, heating oil and propane consumption increases by 113,000 barrels per day. |
| Tightening supply concerns were reflected in Brent's futures market, where near-term                                                                                                      |

kot Commontar

contracts traded at a premium to longer-term ones. Ultra-low sulfur diesel prices also rose to their highest level since October due to increased heating needs.

Freezing temperatures and the possibility of new U.S. sanctions targeting Russia's oil industry added upward pressure to prices. WTI is expected to fluctuate between \$67.55 and \$77.95 as markets anticipate clarity on President-elect Donald Trump's policies and China's economic stimulus efforts.