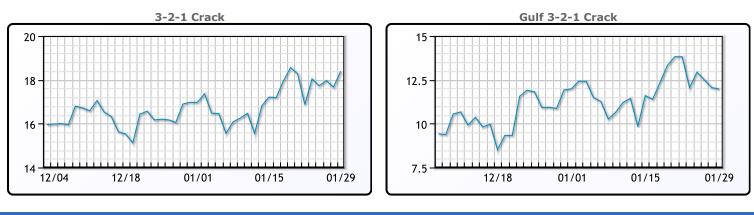

### **Crude & Product Markets**

### CRUDE

|     | Last  | Week Ago | Month Ago |
|-----|-------|----------|-----------|
| ANS | 75.38 | 75.97    | 72.39     |
| BLS | 73.2  | 73.14    | 68.65     |
| LLS | 76.67 | 76.78    | 73.1      |
| Mid | 74.83 | 76.13    | 71.35     |
| WTI | 73.77 | 74.93    | 70.6      |

### PRODUCTS

|           | Last    | Week Ago | Month Ago |
|-----------|---------|----------|-----------|
| Gulf RBOB | 2.0007  | 2.0203   | 1.9136    |
| Gulf ULSD | 2.331   | 2.3669   | 2.1709    |
| NYH RBOB  | 2.21154 | 2.22204  | 2.1055    |
| NYH ULSD  | 2.3741  | 2.4915   | 2.2073    |
| USGC 3%   | 71.41   | 71.73    | 68.11     |