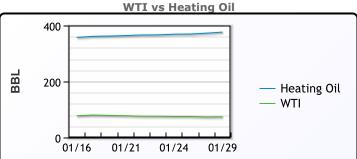

### CRUDE

|     | Last  | Week Ago | Month Ago |
|-----|-------|----------|-----------|
| ANS | 75.38 | 75.97    | 72.39     |
| BLS | 73.2  | 73.14    | 68.65     |
| LLS | 76.67 | 76.78    | 73.1      |
| Mid | 74.83 | 76.13    | 71.35     |
| WTI | 73.77 | 74.93    | 70.6      |

### Last Week Ago **Month Ago** 93 Propane 120 123.5

| BBL | 200 - |      |       |       |       | — Heating<br>— WTI |
|-----|-------|------|-------|-------|-------|--------------------|
|     | 0_0   | 1/16 | 01/21 | 01/24 | 01/29 |                    |