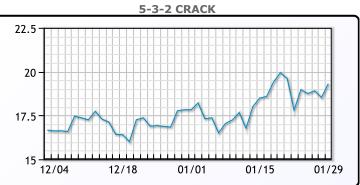

to disrupt loadings. However, analysts cautioned that Libya's oil supply remains a geopolitical risk due to ongoing civil unrest.

### **Crude & Product Markets**



### CRUDE

|     | Last  | Week Ago | Month Ago |
|-----|-------|----------|-----------|
| ANS | 75.38 | 75.97    | 72.39     |
| BLS | 73.2  | 73.14    | 68.65     |
| LLS | 76.67 | 76.78    | 73.1      |
| Mid | 74.83 | 76.13    | 71.35     |
| WTI | 73.77 | 74.93    | 70.6      |





### PRODUCTS

|           | Last    | Week Ago | Month Ago |
|-----------|---------|----------|-----------|
| Gulf RBOB | 2.0007  | 2.0203   | 1.9136    |
| Gulf ULSD | 2.331   | 2.3669   | 2.1709    |
| NYH RBOB  | 2.21154 | 2.22204  | 2.1055    |
| NYH ULSD  | 2.3741  | 2.4915   | 2.2073    |
| USGC 3%   | 71.41   | 71.73    | 68.11     |



# This report has been prepared by PFL Petroleum Limited personnel for your information only and the views expressed are intended to provide market commentary and are not recommendations. This report is not an offer to sell or a solicitation of any offer to buy any security. The information contained herein has been compiled by PFL from sources believed to be reliable, but no representation or warranty, express or implied, is made by PFL Petroleum Limited, its affiliates or any other person as to its accuracy, completeness or correctness. Copyright 2017 PFL Petroleum Limited. All Rights Reserved





| MB               |        |          |           |  |  |  |  |
|------------------|--------|----------|-----------|--|--|--|--|
|                  | Last   | Week Ago | Month Ago |  |  |