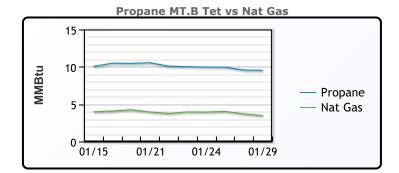

| MB               |        |          |           |  |  |  |  |
|------------------|--------|----------|-----------|--|--|--|--|
|                  | Last   | Week Ago | Month Ago |  |  |  |  |
| Butane           | 109    | 116      | 115.25    |  |  |  |  |
| IsoButane        | 115.5  | 116.25   | 114       |  |  |  |  |
| Natural Gasoline | 153.3  | 158.4    | 149.8     |  |  |  |  |
| Propane          | 88.375 | 91.75    | 76.875    |  |  |  |  |

**MB NON** 

|                  | Last   | Week Ago | Month Ago |
|------------------|--------|----------|-----------|
| Butane           | 114.75 | 116      | 115.25    |
| IsoButane        | 115.5  | 116.25   | 114       |
| Natural Gasoline | 150.5  | 158      | 149.75    |
| Propane          | 88.9   | 93.6     | 77        |