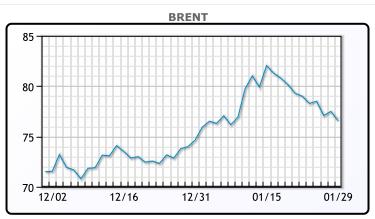

# MARKET DAILY

https://www.pflpetroleum.com 1865 Veterans Park Dr. Suite 303 Naples, Florida 34109 Phone: 239-390-2885 Fax: 239-949-0611 Jan 29, 2025 4:04 PM

| Major Energy Futures |        |        |  |  |  |  |  |
|----------------------|--------|--------|--|--|--|--|--|
|                      | Settle | Change |  |  |  |  |  |
| Brent                | 76.58  | -0.91  |  |  |  |  |  |
| Gas Oil              | 707.25 | -3.25  |  |  |  |  |  |
| Natural Gas          | 3.535  | -0.226 |  |  |  |  |  |
| RBOB                 | 203.57 | 2.44   |  |  |  |  |  |
| ULSD                 | 245.4  | -0.99  |  |  |  |  |  |
| WTI                  | 72.62  | -1.15  |  |  |  |  |  |

| Market Commentary                                                                                                                                                                                                                          |
|--------------------------------------------------------------------------------------------------------------------------------------------------------------------------------------------------------------------------------------------|
| Oil prices declined on Wednesday, with U.S. crude settling at its lowest level of the year, following a larger-than-<br>expected rise in domestic crude stockpiles. Brent crude futures dropped \$0.91 (1.2%) to \$76.58 per barrel, while |
| U.S. West Texas Intermediate (WTI) fell \$1.15 (1.6%) to \$72.62. The Energy Information Administration reported a 3.46 million-barrel increase in U.S. crude inventories, exceeding analyst expectations and marking the                  |
| third consecutive weekly decline in refinery intake.                                                                                                                                                                                       |

### CRUDE

|     | Last  | Week Ago | Month Ago |
|-----|-------|----------|-----------|
| ANS | 75.38 | 75.97    | 72.39     |
| BLS | 73.2  | 73.14    | 68.65     |
| LLS | 76.67 | 76.78    | 73.1      |
| Mid | 74.83 | 76.13    | 71.35     |
| WTI | 73.77 | 74.93    | 70.6      |