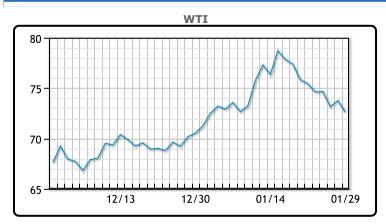

# MARKET DAILY

https://www.pflpetroleum.com 1865 Veterans Park Dr. Suite 303 Naples, Florida 34109 Phone: 239-390-2885 Fax: 239-949-0611 Jan 29, 2025 4:04 PM

| Major Energy Futures |        |        |  |  |  |  |  |
|----------------------|--------|--------|--|--|--|--|--|
|                      | Settle | Change |  |  |  |  |  |
| Brent                | 76.58  | -0.91  |  |  |  |  |  |
| Gas Oil              | 707.25 | -3.25  |  |  |  |  |  |
| Natural Gas          | 3.535  | -0.226 |  |  |  |  |  |
| RBOB                 | 203.57 | 2.44   |  |  |  |  |  |
| ULSD                 | 245.4  | -0.99  |  |  |  |  |  |
| WTI                  | 72.62  | -1.15  |  |  |  |  |  |

| Market Commentary                                                                                                                                                                                                                          |
|--------------------------------------------------------------------------------------------------------------------------------------------------------------------------------------------------------------------------------------------|
| Oil prices declined on Wednesday, with U.S. crude settling at its lowest level of the year, following a larger-than-<br>expected rise in domestic crude stockpiles. Brent crude futures dropped \$0.91 (1.2%) to \$76.58 per barrel, while |
| U.S. West Texas Intermediate (WTI) fell \$1.15 (1.6%) to \$72.62. The Energy Information Administration reported a 3.46 million-barrel increase in U.S. crude inventories, exceeding analyst expectations and marking the                  |
| third consecutive weekly decline in refinery intake.                                                                                                                                                                                       |

### CRUDE

|     | Last  | Week Ago | Month Ago |
|-----|-------|----------|-----------|
| ANS | 75.38 | 75.97    | 72.39     |
| BLS | 73.2  | 73.14    | 68.65     |
| LLS | 76.67 | 76.78    | 73.1      |
| Mid | 74.83 | 76.13    | 71.35     |
| WTI | 73.77 | 74.93    | 70.6      |