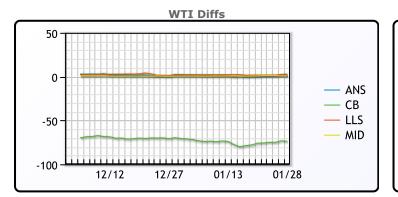

### CRUDE

|     | Last  | Week Ago | Month Ago |
|-----|-------|----------|-----------|
| ANS | 75.38 | 75.97    | 72.39     |
| BLS | 73.2  | 73.14    | 68.65     |
| LLS | 76.67 | 76.78    | 73.1      |
| Mid | 74.83 | 76.13    | 71.35     |
| WTI | 73.77 | 74.93    | 70.6      |