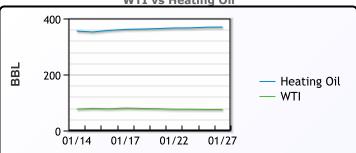

#### CRUDE

|     | Last  | Week Ago | Month Ago |
|-----|-------|----------|-----------|
| ANS | 76.14 | 78.45    | 71.96     |
| BLS | 73.2  | 73.14    | 68.65     |
| LLS | 76.66 | 79.58    | 72        |
| Mid | 76.04 | 78.54    | 71.24     |
| WTI | 74.96 | 77.88    | 70.8      |

#### PRODUCTS

|           | Last    | Week Ago | Month Ago |
|-----------|---------|----------|-----------|
| Gulf RBOB | 1.994   | 2.0472   | 1.9191    |
| Gulf ULSD | 2.3805  | 2.541    | 2.1487    |
| NYH RBOB  | 2.20669 | 2.25575  | 2.10745   |
| NYH ULSD  | 2.5362  | 2.62475  | 2.184     |
| USGC 3%   | 71.18   | 73.22    | 70.63     |