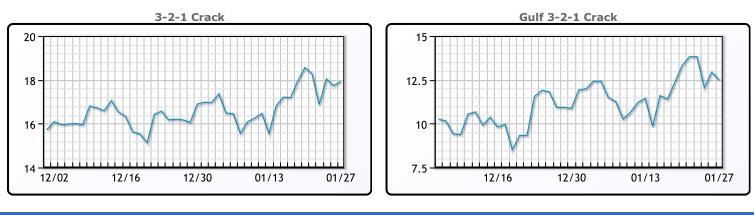

### **Crude & Product Markets**

#### CRUDE

|     | Last  | Week Ago | Month Ago |
|-----|-------|----------|-----------|
| ANS | 76.14 | 78.45    | 71.96     |
| BLS | 73.2  | 73.14    | 68.65     |
| LLS | 76.66 | 79.58    | 72        |
| Mid | 76.04 | 78.54    | 71.24     |
| WTI | 74.96 | 77.88    | 70.8      |

#### PRODUCTS

|           | Last    | Week Ago | Month Ago |
|-----------|---------|----------|-----------|
| Gulf RBOB | 1.994   | 2.0472   | 1.9191    |
| Gulf ULSD | 2.3805  | 2.541    | 2.1487    |
| NYH RBOB  | 2.20669 | 2.25575  | 2.10745   |
| NYH ULSD  | 2.5362  | 2.62475  | 2.184     |
| USGC 3%   | 71.18   | 73.22    | 70.63     |