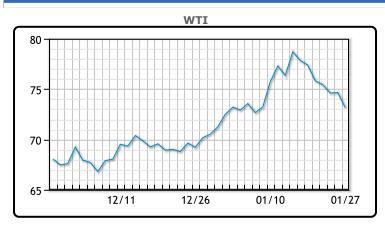

# MARKET DAILY

https://www.pflpetroleum.com 1865 Veterans Park Dr. Suite 303 Naples, Florida 34109 Phone: 239-390-2885 Fax: 239-949-0611 Jan 27, 2025 4:09 PM

| Major Energy Futures |        |        |  |  |  |
|----------------------|--------|--------|--|--|--|
|                      | Settle | Change |  |  |  |
| Brent                | 77.08  | -1.42  |  |  |  |
| Gas Oil              | 704.25 | 5.5    |  |  |  |
| Natural Gas          | 3.697  | 0.082  |  |  |  |
| RBOB                 | 202.82 | -1.66  |  |  |  |
| ULSD                 | 246    | 4.47   |  |  |  |
| WTI                  | 73.17  | -1.49  |  |  |  |

#### Market Commentary

Oil prices dropped about 2% to a two-week low on Monday, driven by news of Chinese startup DeepSeek's energy-efficient AI model, raising concerns over energy demand for data centers. Brent crude fell \$1.42 (1.8%) to \$77.08 per barrel, and U.S. West Texas Intermediate (WTI) dropped \$1.49 (2.0%) to \$73.17, marking their lowest closes since Jan. 9 and Jan. 2, respectively.