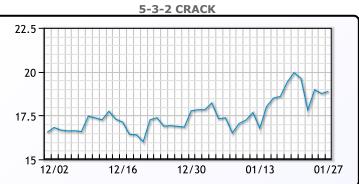

#### PRODUCTS

|           | Last    | Week Ago | Month Ago |
|-----------|---------|----------|-----------|
| Gulf RBOB | 1.994   | 2.0472   | 1.9191    |
| Gulf ULSD | 2.3805  | 2.541    | 2.1487    |
| NYH RBOB  | 2.20669 | 2.25575  | 2.10745   |
| NYH ULSD  | 2.5362  | 2.62475  | 2.184     |
| USGC 3%   | 71.18   | 73.22    | 70.63     |