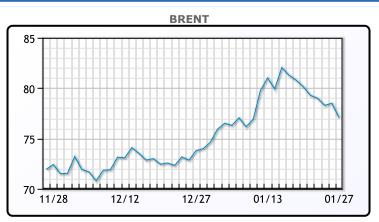

# MARKET DAILY

https://www.pflpetroleum.com 1865 Veterans Park Dr. Suite 303 Naples, Florida 34109 Phone: 239-390-2885 Fax: 239-949-0611 Jan 27, 2025 4:09 PM

| Major Energy Futures |        |        |  |  |  |
|----------------------|--------|--------|--|--|--|
|                      | Settle | Change |  |  |  |
| Brent                | 77.08  | -1.42  |  |  |  |
| Gas Oil              | 704.25 | 5.5    |  |  |  |
| Natural Gas          | 3.697  | 0.082  |  |  |  |
| RBOB                 | 202.82 | -1.66  |  |  |  |
| ULSD                 | 246    | 4.47   |  |  |  |
| WTI                  | 73.17  | -1.49  |  |  |  |

#### Market Commentary

Oil prices dropped about 2% to a two-week low on Monday, driven by news of Chinese startup DeepSeek's energy-efficient AI model, raising concerns over energy demand for data centers. Brent crude fell \$1.42 (1.8%) to \$77.08 per barrel, and U.S. West Texas Intermediate (WTI) dropped \$1.49 (2.0%) to \$73.17, marking their lowest closes since Jan. 9 and Jan. 2, respectively.