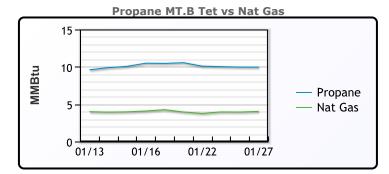

| MB               |        |          |           |  |  |  |  |
|------------------|--------|----------|-----------|--|--|--|--|
|                  | Last   | Week Ago | Month Ago |  |  |  |  |
| Butane           | 109    | 120.5    | 115.25    |  |  |  |  |
| IsoButane        | 112.75 | 117.5    | 114       |  |  |  |  |
| Natural Gasoline | 156    | 159.9    | 149.8     |  |  |  |  |
| Propane          | 87.625 | 96.625   | 76.875    |  |  |  |  |

**MB NON** 

|                  | Last   | Week Ago | Month Ago |
|------------------|--------|----------|-----------|
| Butane           | 113.75 | 120.5    | 115.25    |
| IsoButane        | 112.75 | 117.5    | 114       |
| Natural Gasoline | 153.25 | 159.75   | 149.75    |
| Propane          | 92.5   | 98.5     | 76.4      |

#### Week Ago Month Ago Last Butane 115.75 125 133 IsoButane 129.5 132 125 Natural Gasoline 150.5 155.5 148 Propane 88 97 73.375

CONWAY