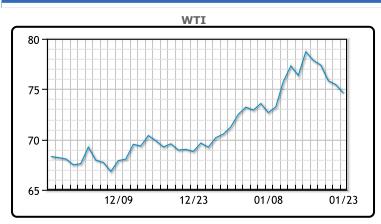

| Plarket Commentary                                                                                                                                                                                                                                                                                                                                                                                                                                                                                                                  |
|-------------------------------------------------------------------------------------------------------------------------------------------------------------------------------------------------------------------------------------------------------------------------------------------------------------------------------------------------------------------------------------------------------------------------------------------------------------------------------------------------------------------------------------|
| Oil prices fell on Thursday after U.S. President Donald Trump urged Saudi Arabia and OPEC to lower oil costs during his address at the World Economic Forum. Brent crude settled down 71 cents (0.9%) at \$78.29 per barrel, while U.S. West Texas Intermediate (WTI) dropped 82 cents (1.09%) to \$74.62. Trump's call for lower oil prices was seen as beneficial for consumers but raised concerns among U.S. oil producers and global suppliers about the viability of future investments in oil and gas projects.              |
| Adding to the bearish sentiment, U.S. crude oil inventories dropped to their lowest since March 2022 last week, but the drawdown was smaller than analysts had anticipated. Distillate stocks also declined, while gasoline inventories increased, according to the Energy Information Administration. Market concerns were further exacerbated by Trump's proposed tariffs on key trading partners, including a 10% tariff on China and a 25% levy on Canada and Mexico, alongside threats of additional sanctions against Russia. |

# CRUDE

|     | Last  | Week Ago | Month Ago |
|-----|-------|----------|-----------|
| ANS | 76.78 | 78.45    | 71.18     |
| BLS | 73.2  | 73.14    | 68.65     |
| LLS | 77.41 | 79.58    | 71.56     |
| Mid | 76.83 | 78.54    | 70.77     |
| WTI | 75.71 | 77.88    | 70.06     |