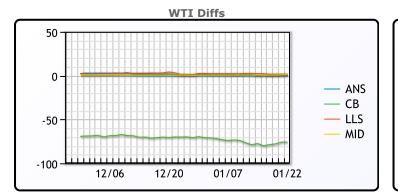

# CRUDE

|     | Last  | Week Ago | Month Ago |
|-----|-------|----------|-----------|
| ANS | 76.78 | 78.45    | 71.18     |
| BLS | 73.2  | 73.14    | 68.65     |
| LLS | 77.41 | 79.58    | 71.56     |
| Mid | 76.83 | 78.54    | 70.77     |
| WTI | 75.71 | 77.88    | 70.06     |