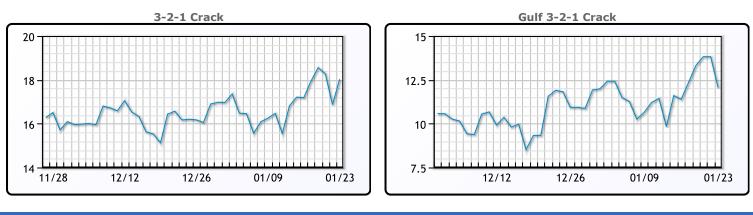

# CRUDE

|     | Last  | Week Ago | Month Ago |
|-----|-------|----------|-----------|
| ANS | 76.78 | 78.45    | 71.18     |
| BLS | 73.2  | 73.14    | 68.65     |
| LLS | 77.41 | 79.58    | 71.56     |
| Mid | 76.83 | 78.54    | 70.77     |
| WTI | 75.71 | 77.88    | 70.06     |

# PRODUCTS

|           | Last   | Week Ago | Month Ago |
|-----------|--------|----------|-----------|
| Gulf RBOB | 2.0069 | 2.0472   | 1.8903    |
| Gulf ULSD | 2.3772 | 2.541    | 2.1564    |
| NYH RBOB  | 2.1851 | 2.25575  | 2.08015   |
| NYH ULSD  | 2.5042 | 2.62475  | 2.1942    |
| USGC 3%   | 72.99  | 73.22    | 68.26     |