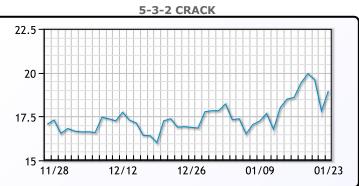

ility in oil markets, driven by the lack of clarity surrounding U.S. trade and energy policies and expectations of increased U.S. oil supplies.

# **Crude & Product Markets**



# CRUDE

|     | Last  | Week Ago | Month Ago |
|-----|-------|----------|-----------|
| ANS | 76.78 | 78.45    | 71.18     |
| BLS | 73.2  | 73.14    | 68.65     |
| LLS | 77.41 | 79.58    | 71.56     |
| Mid | 76.83 | 78.54    | 70.77     |
| WTI | 75.71 | 77.88    | 70.06     |





# PRODUCTS

|           | Last   | Week Ago | Month Ago |
|-----------|--------|----------|-----------|
| Gulf RBOB | 2.0069 | 2.0472   | 1.8903    |
| Gulf ULSD | 2.3772 | 2.541    | 2.1564    |
| NYH RBOB  | 2.1851 | 2.25575  | 2.08015   |
| NYH ULSD  | 2.5042 | 2.62475  | 2.1942    |
| USGC 3%   | 72.99  | 73.22    | 68.26     |



# This report has been prepared by PFL Petroleum Limited personnel for your information only and the views expressed are intended to provide market commentary and are not recommendations. This report is not an offer to sell or a solicitation of any offer to buy any security. The information contained herein has been compiled by PFL from sources believed to be reliable, but no representation or warranty, express or implied, is made by PFL Petroleum Limited, its affiliates or any other person as to its accuracy, completeness or correctness. Copyright 2017 PFL Petroleum Limited. All Rights Reserved





#### MB Last Week Ago **Month Ago** Butane 115 118.5 113.25 116.25 113 IsoButane 118 Natural Gasoline 158.4 159 148.5 Propane 91.25 95.75 76.375

**MB NON** 

|                  | Last   | W