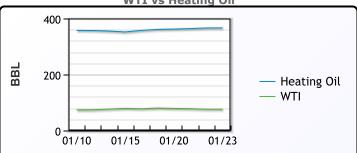

| Last   | Week Ago | Month Ago |
|------------------|--------|----------|-----------|
| Butane           | 115    | 118.5    | 113.25    |
| IsoButane        | 116.25 | 118      | 113       |
| Natural Gasoline | 157.25 | 160.75   | 148.25    |
| Propane          | 93.6   | 93       | 76.5      |



#### Last Week Ago Month Ago Butane 120 129 123.5 IsoButane 129 134 123 Natural Gasoline 155 145.5 153 Propane 91.25 96.25 72.75

CONWAY

# **EDMONTON**

|         | Last | Week Ago | Month Ago |  |  |  |
|---------|------|----------|-----------|--|--|--|
| Propane | 71   | 77.5     | 54.5      |  |  |  |
| SARNIA  |      |          |           |  |  |  |

|         | Last  | Week Ago | Month Ago |  |
|---------|-------|----------|-----------|--|
| Propane | 123.5 | 117.5    | 93        |  |



| RAT | ES |  |
|-----|----|--|

#### FX **EQUITIES** Last Change Last Change Last Change CAD 1.4372 -0.0007 US 2yr 4.2869 -0.0106 Nasdaq 20053.68 44.34 DXY 108.116 -0.051US 10yr 4.6456 0.0347 TSX 1524.6 6.436 S&P 500 17.8 Gold 2753.36 -3.12 CAN 10yr 3.328 0.023 6104.17

# Weather Data

| Temperature Map