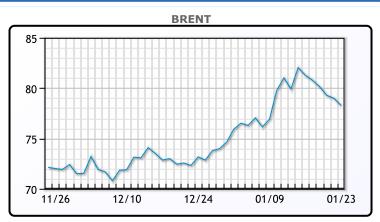

| Plarket Commentary                                                                                                                                                                                                                                                                                                                                                                                                                                                                                                                  |
|-------------------------------------------------------------------------------------------------------------------------------------------------------------------------------------------------------------------------------------------------------------------------------------------------------------------------------------------------------------------------------------------------------------------------------------------------------------------------------------------------------------------------------------|
| Oil prices fell on Thursday after U.S. President Donald Trump urged Saudi Arabia and OPEC to lower oil costs during his address at the World Economic Forum. Brent crude settled down 71 cents (0.9%) at \$78.29 per barrel, while U.S. West Texas Intermediate (WTI) dropped 82 cents (1.09%) to \$74.62. Trump's call for lower oil prices was seen as beneficial for consumers but raised concerns among U.S. oil producers and global suppliers about the viability of future investments in oil and gas projects.              |
| Adding to the bearish sentiment, U.S. crude oil inventories dropped to their lowest since March 2022 last week, but the drawdown was smaller than analysts had anticipated. Distillate stocks also declined, while gasoline inventories increased, according to the Energy Information Administration. Market concerns were further exacerbated by Trump's proposed tariffs on key trading partners, including a 10% tariff on China and a 25% levy on Canada and Mexico, alongside threats of additional sanctions against Russia. |

# MARKET DAILY

https://www.pflpetroleum.com 1865 Veterans Park Dr. Suite 303 Naples, Florida 34109 Phone: 239-390-2885 Fax: 239-949-0611 Jan 23, 2025 4:59 PM

| Major Energy Futures |        |        |  |  |
|----------------------|--------|--------|--|--|
|                      | Settle | Change |  |  |
| Brent                | 78.29  | -0.71  |  |  |
| Gas Oil              | 716.25 | -10    |  |  |
| Natural Gas          | 3.945  | 0.204  |  |  |
| RBOB                 | 206.56 | -2.65  |  |  |
| ULSD                 | 247.15 | -7.39  |  |  |
| WTI                  | 74.62  | -0.82  |  |  |