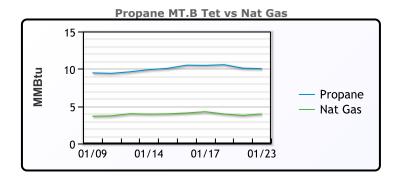

#### MB Last Week Ago **Month Ago** Butane 115 118.5 113.25 116.25 113 IsoButane 118 Natural Gasoline 158.4 159 148.5 Propane 91.25 95.75 76.375

**MB NON** 

|                  | Last   | Week Ago | Month Ago |
|------------------|--------|----------|-----------|
| Butane           | 115    | 118.5    | 113.25    |
| IsoButane        | 116.25 | 118      | 113       |
| Natural Gasoline | 157.25 | 160.75   | 148.25    |
| Propane          | 93.6   | 93       | 76.5      |