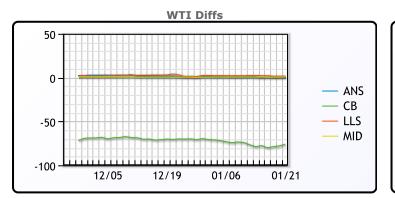

#### **Crude & Product Markets**

CRUDE

|     | Last  | Week Ago | Month Ago |
|-----|-------|----------|-----------|
| ANS | 76.46 | 79.06    | 71.18     |
| BLS | 73.2  | 73.14    | 68.65     |
| LLS | 77.71 | 80.38    | 71.56     |
| Mid | 76.75 | 79.27    | 70.77     |
| WTI | 75.89 | 78.68    | 70.06     |