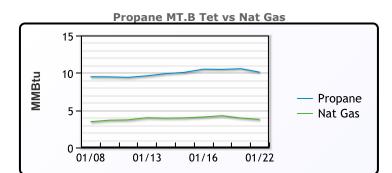

| MB                     |        |     |        |  |  |  |
|------------------------|--------|-----|--------|--|--|--|
| Last Week Ago Month Ag |        |     |        |  |  |  |
| Butane                 | 116    | 122 | 111.75 |  |  |  |
| IsoButane              | 116.25 | 120 | 111    |  |  |  |
| Natural Gasoline       | 158.4  | 159 | 148.5  |  |  |  |
| Propane                | 91.75  | 96  | 77.25  |  |  |  |

**MB NON** 

|                  | Last   | Week Ago | Month Ago |
|------------------|--------|----------|-----------|
| Butane           | 116    | 122      | 111.75    |
| IsoButane        | 116.25 | 120      | 111       |
| Natural Gasoline | 158    | 163.5    | 147.25    |
| Propane          | 93.6   | 93       | 76.5      |

## CONWAY

|                  | Last   | Week Ago | Month Ago |
|------------------|--------|----------|-----------|
| Butane           | 122.25 | 132.25   | 122.5     |
| IsoButane        | 130    | 130.5    | 122       |
| Natural Gasoline | 153.25 | 157      | 146.5     |
| Propane          | 91.125 | 97.75    | 72.75     |