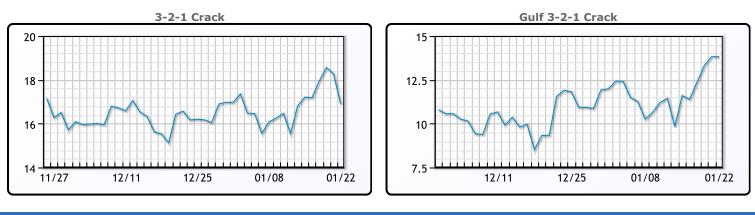

#### **Crude & Product Markets**

CRUDE

|     | Last  | Week Ago | Month Ago |
|-----|-------|----------|-----------|
| ANS | 76.46 | 79.06    | 71.18     |
| BLS | 73.2  | 73.14    | 68.65     |
| LLS | 77.71 | 80.38    | 71.56     |
| Mid | 76.75 | 79.27    | 70.77     |
| WTI | 75.89 | 78.68    | 70.06     |

### PRODUCTS

|           | Last   | Week Ago | Month Ago |
|-----------|--------|----------|-----------|
| Gulf RBOB | 2.038  | 2.0557   | 1.8903    |
| Gulf ULSD | 2.4622 | 2.5122   | 2.1564    |
| NYH RBOB  | 2.2116 | 2.263    | 2.08015   |
| NYH ULSD  | 2.5781 | 2.62095  | 2.1942    |
| USGC 3%   | 72.83  | 73.58    | 68.26     |