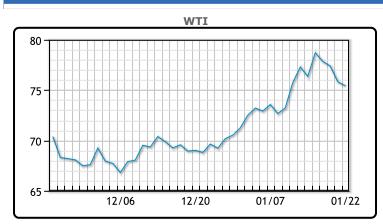

# MARKET DAILY

https://www.pflpetroleum.com 1865 Veterans Park Dr. Suite 303 Naples, Florida 34109 Phone: 239-390-2885 Fax: 239-949-0611 Jan 22, 2025 4:02 PM

| Major Energy Futures |        |        |  |  |  |
|----------------------|--------|--------|--|--|--|
|                      | Settle | Change |  |  |  |
| Brent                | 79     | -0.29  |  |  |  |
| Gas Oil              | 727    | -9.75  |  |  |  |
| Natural Gas          | 3.96   | -0.192 |  |  |  |
| RBOB                 | 205.78 | -2.79  |  |  |  |
| ULSD                 | 248.42 | -6.29  |  |  |  |
| WTI                  | 75.44  | 0.39   |  |  |  |

| Market Commentary                                                                                        |
|----------------------------------------------------------------------------------------------------------|
| Oil prices fell on Wednesday as markets assessed the potential impact of U.S. President Donald           |
| Trump's proposed tariffs on global economic growth and energy demand. Brent crude declined by 29         |
| cents (0.4%) to settle at \$79.00 per barrel, while U.S. West Texas Intermediate (WTI) dropped 39        |
| cents (0.5%) to \$75.44. This marked Brent's fifth consecutive daily loss, its longest streak since      |
| September, and WTI's fourth straight decline, last seen in November. Concerns grew after Trump           |
| hinted at tariffs on imports from Canada, Mexico, China, and Europe, alongside possible new sanctions    |
| on Russia if peace negotiations over Ukraine fail. Market focus shifted from U.S. sanctions on Russia to |
|                                                                                                          |

#### **Crude & Product Markets**

CRUDE

|     | Last  | Week Ago | Month Ago |
|-----|-------|----------|-----------|
| ANS | 76.46 | 79.06    | 71.18     |
| BLS | 73.2  | 73.14    | 68.65     |
| LLS | 77.71 | 80.38    | 71.56     |
| Mid | 76.75 | 79.27    | 70.77     |
| WTI | 75.89 | 78.68    | 70.06     |