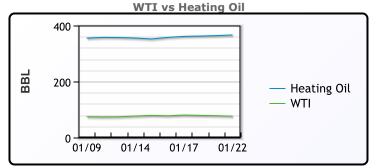

#### **Crude & Product Markets**

CRUDE

|     | Last  | Week Ago | Month Ago |
|-----|-------|----------|-----------|
| ANS | 76.46 | 79.06    | 71.18     |
| BLS | 73.2  | 73.14    | 68.65     |
| LLS | 77.71 | 80.38    | 71.56     |
| Mid | 76.75 | 79.27    | 70.77     |
| WTI | 75.89 | 78.68    | 70.06     |

### PRODUCTS

|           | Last   | Week Ago | Month Ago |
|-----------|--------|----------|-----------|
| Gulf RBOB | 2.038  | 2.0557   | 1.8903    |
| Gulf ULSD | 2.4622 | 2.5122   | 2.1564    |
| NYH RBOB  | 2.2116 | 2.263    | 2.08015   |
| NYH ULSD  | 2.5781 | 2.62095  | 2.1942    |
| USGC 3%   | 72.83  | 73.58    | 68.26     |