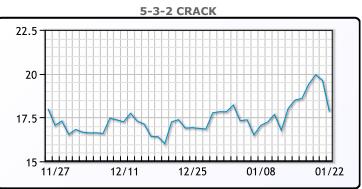

week. The market remains cautious as traders evaluate the interplay of trade policies, geopolitical developments, and energy supply trends.

#### **Crude & Product Markets**



CRUDE

|     | Last  | Week Ago | Month Ago |
|-----|-------|----------|-----------|
| ANS | 76.46 | 79.06    | 71.18     |
| BLS | 73.2  | 73.14    | 68.65     |
| LLS | 77.71 | 80.38    | 71.56     |
| Mid | 76.75 | 79.27    | 70.77     |
| WTI | 75.89 | 78.68    | 70.06     |





### PRODUCTS

|           | Last   | Week Ago | Month Ago |
|-----------|--------|----------|-----------|
| Gulf RBOB | 2.038  | 2.0557   | 1.8903    |
| Gulf ULSD | 2.4622 | 2.5122   | 2.1564    |
| NYH RBOB  | 2.2116 | 2.263    | 2.08015   |
| NYH ULSD  | 2.5781 | 2.62095  | 2.1942    |
| USGC 3%   | 72.83  | 73.58    | 68.26     |



This report has been prepared by PFL Petroleum Limited personnel for your information only and the views expressed are intended to provide market commentary and are not recommendations. This report is not an offer to sell or a solicitation of any offer to buy any security. The information contained herein has been compiled by PFL from sources believed to be reliable, but no representation or warranty, express or implied, is made by PFL Petroleum Limited, its affiliates or any other person as to its accuracy, completeness or correctness. Copyright 2017 PFL Petroleum Limited. All Rights Reserved





| MB                     |        |     |        |  |  |  |
|------------------------|--------|-----|--------|--|--|--|
| Last Week Ago Month Ag |        |     |        |  |  |  |
| Butane