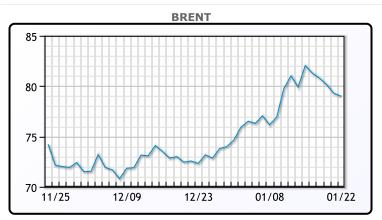

# MARKET DAILY

https://www.pflpetroleum.com 1865 Veterans Park Dr. Suite 303 Naples, Florida 34109 Phone: 239-390-2885 Fax: 239-949-0611 Jan 22, 2025 4:02 PM

| Major Energy Futures |        |        |  |  |  |
|----------------------|--------|--------|--|--|--|
|                      | Settle | Change |  |  |  |
| Brent                | 79     | -0.29  |  |  |  |
| Gas Oil              | 727    | -9.75  |  |  |  |
| Natural Gas          | 3.96   | -0.192 |  |  |  |
| RBOB                 | 205.78 | -2.79  |  |  |  |
| ULSD                 | 248.42 | -6.29  |  |  |  |
| WTI                  | 75.44  | 0.39   |  |  |  |

| Market Commentary                                                                                        |
|----------------------------------------------------------------------------------------------------------|
| Oil prices fell on Wednesday as markets assessed the potential impact of U.S. President Donald           |
| Trump's proposed tariffs on global economic growth and energy demand. Brent crude declined by 29         |
| cents (0.4%) to settle at \$79.00 per barrel, while U.S. West Texas Intermediate (WTI) dropped 39        |
| cents (0.5%) to \$75.44. This marked Brent's fifth consecutive daily loss, its longest streak since      |
| September, and WTI's fourth straight decline, last seen in November. Concerns grew after Trump           |
| hinted at tariffs on imports from Canada, Mexico, China, and Europe, alongside possible new sanctions    |
| on Russia if peace negotiations over Ukraine fail. Market focus shifted from U.S. sanctions on Russia to |
|                                                                                                          |

#### **Crude & Product Markets**

CRUDE

|     | Last  | Week Ago | Month Ago |
|-----|-------|----------|-----------|
| ANS | 76.46 | 79.06    | 71.18     |
| BLS | 73.2  | 73.14    | 68.65     |
| LLS | 77.71 | 80.38    | 71.56     |
| Mid | 76.75 | 79.27    | 70.77     |
| WTI | 75.89 | 78.68    | 70.06     |