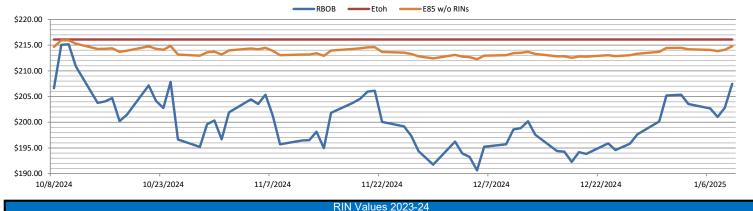

| Туре         | 1/6/2025 | 1/7/2025 | 1/8/2025 | 1/9/2025 | 1/10/2025 | Туре            | 1-Feb   | 1-Mar   |
|--------------|----------|----------|----------|----------|-----------|-----------------|---------|---------|
| RBOB         | 207.49   | 202.83   | 201.02   | 202.66   | 203.55    | Corn Futures    | 484.00  | 462.75  |
| CBOT         | 216.10   | 216.10   | 216.10   | 216.10   | 216.10    | Soybean Futures | 1025.25 | 1028.50 |
| E85 W/O RINs | 214.81   | 214.11   | 213.84   | 214.08   | 214.22    | NAT Gas         | 3.35    | 3.74    |
| НО           | 250.17   | 237.82   | 235.07   | 236.63   | 235.52    | S&P 500         | 5918.25 |         |
| ВО           | 45.05    | 42.28    | 41.11    | 40.72    | 39.76     |                 |         | Ţ       |