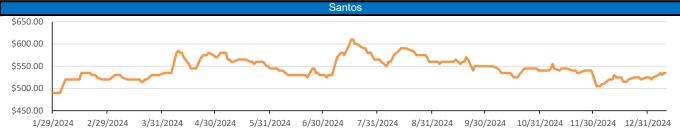

|                         |                            |                         |                            |                         |                      | RINs                    |                          |                         |                         |                         |                            |                         |                            |                             | LCFS                        |                            |
|-------------------------|----------------------------|-------------------------|----------------------------|-------------------------|----------------------|-------------------------|--------------------------|-------------------------|-------------------------|-------------------------|----------------------------|-------------------------|----------------------------|-----------------------------|-----------------------------|----------------------------|
|                         | D6-23                      | D6-24                   |                            | D5-23                   | D5-24                |                         | D4-23                    | D4-24                   |                         | D3-23                   | D3-24                      |                         |                            |                             | California                  | Oregon                     |
| Low                     | 60.00                      | 61.00                   |                            | 59.00                   | 59.00                |                         | 60.00                    | 61.00                   |                         | 238.00                  | 237.00                     |                         |                            | Low                         | 72.50                       | 46.00                      |
| High                    | 68.00                      | 71.00                   |                            | 68.50                   | 71.00                |                         | 68.50                    | 71.00                   |                         | 252.00                  | 253.00                     |                         |                            | High                        | 75.75                       | 51.00                      |
| Avg                     | 62.70                      | 63.20                   |                            | 62.50                   | 63.00                |                         | 62.75                    | 63.25                   |                         | 248.30                  | 249.30                     |                         |                            | Close                       | 74.33                       | 49.40                      |
|                         | RBOB/Ethanol               |                         |                            |                         |                      | RIN Values - 2020       |                          |                         |                         |                         | Spot Arb Snapshot (cpg)    |                         |                            |                             |                             |                            |
|                         |                            |                         |                            |                         |                      |                         |                          |                         |                         |                         |                            |                         |                            |                             |                             |                            |
| CBOT E                  | THANOL                     | RBC                     | )B                         | EtOH - R                | BOB DIFF             | Imp. E85                | Price w/D6               | BO Fu                   | utures                  | ULSD F                  | utures                     | ULSD+                   | D4 RIN                     | D5 - D                      | 06 Diff                     | 0.00                       |
| CBOT E                  | THANOL<br>Settle           | RBC<br>Month            | Settle                     | EtOH - R<br>Month       | BOB DIFF<br>Settle   | Imp. E85<br>Month       | Price w/D6<br>Calc       | BO Fu<br>1-Feb          | 45.05                   | ULSD F                  | 250.17                     | ULSD +<br>1-Feb         | <b>D4 RIN</b> 312.92       | D5 - D                      |                             | 0.00<br>535.00             |
|                         |                            |                         |                            |                         |                      | •                       |                          |                         |                         |                         |                            |                         | 312.92                     |                             | Santos                      |                            |
| Month                   | Settle                     | Month                   | Settle                     | Month                   | Settle               | Month                   | Calc                     | 1-Feb                   | 45.05                   | 1-Feb                   | 250.17                     | 1-Feb                   | 312.92                     | FOB S                       | Santos                      | 535.00                     |
| Month<br>1-Jan          | <b>Settle</b> 165.75       | Month<br>1-Jan          | <b>Settle</b> 207.49       | Month<br>1-Jan          | <b>Settle</b> -41.74 | Month<br>1-Jan          | <b>Calc</b> 171.47       | 1-Feb<br>1-Mar          | 45.05<br>45.58          | 1-Feb<br>1-Mar          | 250.17<br>247.59           | 1-Feb<br>1-Mar          | 312.92<br>310.34           | FOB S                       | Santos<br>Anhydrous         | 535.00<br>557.00           |
| Month<br>1-Jan<br>1-Feb | Settle<br>165.75<br>168.50 | Month<br>1-Jan<br>1-Feb | Settle<br>207.49<br>210.41 | Month<br>1-Jan<br>1-Feb | -41.74<br>-41.91     | Month<br>1-Jan<br>1-Feb | Calc<br>171.47<br>174.25 | 1-Feb<br>1-Mar<br>1-Apr | 45.05<br>45.58<br>45.92 | 1-Feb<br>1-Mar<br>1-Apr | 250.17<br>247.59<br>242.83 | 1-Feb<br>1-Mar<br>1-Apr | 312.92<br>310.34<br>305.58 | FOB S<br>Imp. NYH A<br>Chic | Santos<br>Anhydrous<br>cago | 535.00<br>557.00<br>163.70 |