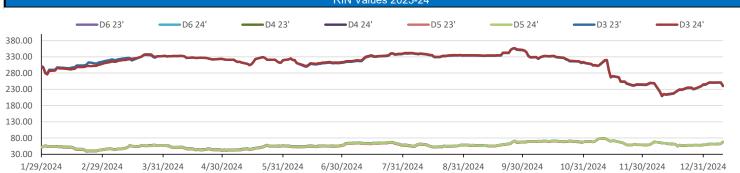

#### Rin Values - 20 day D4 D5 D6 **−**D6 23' **—**D6 24' \_\_\_\_D4 23' \_\_\_ D5 23' **D**5 24' **D**4 24' 80.00 75.00 70.00 65.00 60.00 55.00 50.00 45.00 40.00 35.00 8/31/2024 1/29/2024 2/29/2024 3/31/2024 4/30/2024 5/31/2024 6/30/2024 7/31/2024 9/30/2024 10/31/2024 11/30/2024 12/31/2024