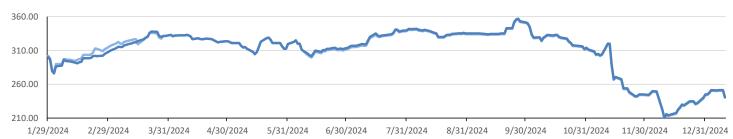

### RIN Values - D3 YTD

—D3 23' —D3 24'

|                                                | PFL 2024 D6 Outlook      |          |  |  |  |  |  |  |  |  |  |  |
|------------------------------------------------|--------------------------|----------|--|--|--|--|--|--|--|--|--|--|
| 2024 Projections Nov STEO                      | Nov 24 M/M Change        | Nov 2024 |  |  |  |  |  |  |  |  |  |  |
| EIA Projected Gasoline Consumption (STEO est.) | 8869 mb/d -169           | 8,910    |  |  |  |  |  |  |  |  |  |  |
| Fuel Ethanol Blended into Gasoline (STEO est.) | 907 mb/d -77             | 942      |  |  |  |  |  |  |  |  |  |  |
| Fuel Ethanol Production (STEO est)             | 1083 mb/d 30             | 1,053    |  |  |  |  |  |  |  |  |  |  |
| Ethanol demand at 10% (calc)                   | 108 mb/d 3               | 105      |  |  |  |  |  |  |  |  |  |  |
| 2024 D6 RINs                                   |                          | 1        |  |  |  |  |  |  |  |  |  |  |
| Weekly average Ethanol production              | 1,106 wkd ended 1/3/2025 | _        |  |  |  |  |  |  |  |  |  |  |
| Most recent 4 week average                     | 1,097 wkd ended 1/3/2025 |          |  |  |  |  |  |  |  |  |  |  |
| YTD average                                    | 1,010 through 1/3/2025   |          |  |  |  |  |  |  |  |  |  |  |