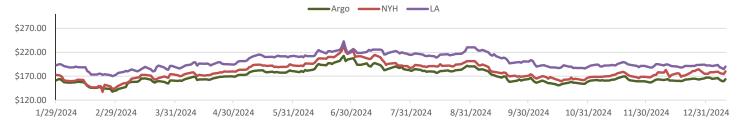

#### "Nothing is a waste of time if you use the experience wisely." - Auguste Rodin

In an inactive session, LCFS credits in California closed at \$75.50 per MT on Monday of last week, up \$1 per MT from the previous Friday's close. Ethanol at Argo closed at \$1.66 per gallon on Monday of last week, up 1 and ½ of a cent per gallon from the previous Friday's close. In a semi-active day in RINS on Monday of last week, D4 RINS closed at 64 cents per RIN, no change from the previous Friday's close. D6 RINS closed at 62 cents per RIN, also no change from the previous Friday's close. In a slower day in RINS on Tuesday of last week, D4 RINS closed up 1 and ½ of a cent per RIN day over day to close out the day 65 and ½ cents per RIN. D6 RINS closed at 62 cents per RIN, no change day over day . Ethanol at Argo closed at \$1.63 and ½ of a cent per gallon down 2 and ½ cents per gallon day over day. LCFS credits in California, in a semi-active session, closed at \$75 per MT on Tuesday of last week down 50 cents per MT day over day.

То

In a busy session, LCFS credits closed out the day at \$73.50 per MT on Wednesday of last week, down \$1.50 per MT day over day. In a lethargic session in RINS on Wednesday of last week, D6 RINS closed at 63 cents per RIN, up 1 cent per RIN day over day. D4 RINS closed at 65 and ½ of a cent per RIN, no change day over day. Ethanol at Argo closed at \$1.60 per gallon, down 3 and ½ cents per gallon day over day.

Ethanol at Argo closed at \$1.59 per gallon on Thursday of last week, down 1 cent per gallon day over day. In a slower session, LCFS credits closed at \$72.50 per MT on Thursday of last week, down \$1.00 per MT day over day. In a busy RINS session, D4 RINS closed at 65 and ½ of a cent per RIN, no change day over day. D6 RINS closed at 63 and ½ of a cent per RIN up ½ of a cent per RIN day over day.

In an explosive day in RINS on Friday of last week, D4 RINS closed out the day at 72 cents per RIN, up 6 and ½ of a cent RIN day over day, and up 8 cents per RIN week over week. Meanwhile, D6 RINS closed at 69 and ½ of a cent per RIN, up 6 cents per RIN day over day, and up 7 and ½ cents per RIN week over week. Ethanol at Argo closed out the day and the week, at \$1.64 per gallon, up 5 cents per gallon day over day, but down ½ of a cent per gallon week over week. LCFS credits in California closed out the day, and the week, at \$73.50 per MT, up \$1 per MT day over day, but down \$1 per MT week over week. Have a great week!