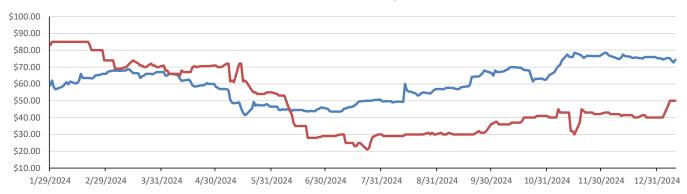

#### "Nothing is a waste of time if you use the experience wisely." - Auguste Rodin

In an inactive session, LCFS credits in California closed at \$75.50 per MT on Monday of last week, up \$1 per MT from the previous Friday's close. Ethanol at Argo closed at \$1.66 per gallon on Monday of last week, up 1 and ½ of a cent per gallon from the previous Friday's close. In a semi-active day in RINS on Monday of last week, D4 RINS closed at 64 cents per RIN, no change from the previous Friday's close. D6 RINS closed at 62 cents per RIN, also no change from the previous Friday's close. In a slower day in RINS on Tuesday of last week, D4 RINS closed up 1 and ½ of a cent per RIN day over day to close out the day 65 and ½ cents per RIN. D6 RINS closed at 62 cents per RIN, no change day over day . Ethanol at Argo closed at \$1.63 and ½ of a cent per gallon down 2 and ½ cents per gallon day over day. LCFS credits in California, in a semi-active session, closed at \$75 per MT on Tuesday of last week down 50 cents per MT day over day.

То

In a busy session, LCFS credits closed out the day at \$73.50 per MT on Wednesday of last week, down \$1.50 per MT day over day. In a lethargic session in RINS on Wednesday of last week, D6 RINS closed at 63 cents per RIN, up 1 cent per RIN day over day. D4 RINS closed at 65 and ½ of a cent per RIN, no change day over day. Ethanol at Argo closed at \$1.60 per gallon, down 3 and ½ cents per gallon day over day.

Ethanol at Argo closed at \$1.59 per gallon on Thursday of last week, down 1 cent per gallon day over day. In a slower session, LCFS credits closed at \$72.50 per MT on Thursday of last week, down \$1.00 per MT day over day. In a busy RINS session, D4 RINS closed at 65 and ½ of a cent per RIN, no change day over day. D6 RINS closed at 63 and ½ of a cent per RIN up ½ of a cent per RIN day over day.

In an explosive day in RINS on Friday of last week, D4 RINS closed out the day at 72 cents per RIN, up 6 and ½ of a cent RIN day over day, and up 8 cents per RIN week over week. Meanwhile, D6 RINS closed at 69 and ½ of a cent per RIN, up 6 cents per RIN day over day, and up 7 and ½ cents per RIN week over week. Ethanol at Argo closed out the day and the week, at \$1.64 per gallon, up 5 cents per gallon day over day, but down ½ of a cent per gallon week over week. LCFS credits in California closed out the day, and the week, at \$73.50 per MT, up \$1 per MT day over day, but down \$1 per MT week over week. Have a great week!

#### **LCFS Values - 1 Year**

| RINs cents/RIN                                                                                                                                                                                                                                                                                                                                                                                                                                                                                                                                                                                                                                                                                                                                                                                                                                                                                                                                                                                                                                                                                                                                                                                                                                                                                                                                                                                                    |         |        |        |        |          |        |           |           |        |        |        |          |
|-------------------------------------------------------------------------------------------------------------------------------------------------------------------------------------------------------------------------------------------------------------------------------------------------------------------------------------------------------------------------------------------------------------------------------------------------------------------------------------------------------------------------------------------------------------------------------------------------------------------------------------------------------------------------------------------------------------------------------------------------------------------------------------------------------------------------------------------------------------------------------------------------------------------------------------------------------------------------------------------------------------------------------------------------------------------------------------------------------------------------------------------------------------------------------------------------------------------------------------------------------------------------------------------------------------------------------------------------------------------------------------------------------------------|---------|--------|--------|--------|----------|--------|-----------|-----------|--------|--------|--------|----------|
| Type                                                                                                                                                                                                                                                                                                                                                                                                                                                                                                                                                                                                                                                                                                                                                                                                                                                                                                                                                                                                                                                                                                                                                                                                                                                                                                                                                                                                              |         |        |        |        |          | F      | PFL Daily | / Breakd  | own    |        |        |          |
| Type Bid Ask D6-23 60.00 61.50 60.50 62.00 61.50 62.00 61.50 63.00 67.00 68.00 D6-24 61.00 61.50 62.00 62.50 62.00 62.50 62.00 63.50 65.00 71.00 D6-25 61.50 62.00 62.00 63.00 62.50 62.50 62.50 64.50 66.00 72.00 D4-23 60.00 61.50 60.00 62.50 61.00 62.50 61.50 63.00 67.00 68.50 D4-24 61.00 61.50 61.00 62.50 62.00 62.50 62.00 63.50 65.50 71.00 D4-25 62.00 66.00 65.00 66.00 65.00 66.00 65.00 66.00 65.00 66.00 65.00 D4-25 62.00 63.00 65.00 66.00 65.00 66.00 65.00 66.00 65.00 66.50 65.50 71.00 D5-23 59.00 62.00 60.00 62.00 61.00 62.00 61.00 62.00 61.00 63.00 66.50 68.50 D5-24 59.00 63.00 60.00 63.00 61.00 63.00 62.00 63.00 65.00 71.00 D5-25 62.50 65.00 64.00 66.50 65.00 66.50 65.00 65.50 75.00 D3-23 249.00 251.00 249.00 252.00 249.00 252.00 249.00 252.00 238.00 242.00 D3-24 250.00 252.00 250.50 252.50 250.50 252.50 250.00 253.00 237.00 245.00 D3-25 234.00 240.00 238.00 242.00 239.00 241.00 240.00 240.50 235.00 237.00 ECFS \$/MT  Type Bid Ask LCFS 75.25 75.75 75.00 75.50 73.50 74.00 72.50 73.00 73.50 75.25 LCFS-OR 46.00 48.00 49.00 51.00 49.00 51.00 49.00 51.00 49.00 51.00                                                                                                                                                                                |         |        |        | F      | RINs cen | ts/RIN |           |           |        |        |        |          |
| D6-23 60.00 61.50 60.50 62.00 61.50 62.00 61.50 63.00 67.00 68.00 D6-24 61.00 61.50 61.00 62.50 62.00 62.50 62.00 63.50 65.00 71.00 D6-25 61.50 62.00 62.00 63.00 62.50 63.50 62.50 64.50 66.00 72.00 D4-23 60.00 61.50 60.00 62.50 61.00 62.50 61.50 63.00 67.00 68.50 D4-24 61.00 61.50 61.00 62.50 62.00 62.50 63.50 65.50 71.00 D4-25 62.00 66.00 65.00 66.00 65.00 66.00 65.50 63.00 67.00 68.50 D5-24 59.00 62.00 60.00 62.00 61.00 62.00 61.00 63.00 66.00 65.00 66.50 D5-24 59.00 63.00 60.00 63.00 61.00 62.00 61.00 63.00 65.00 66.50 68.50 D5-25 62.50 65.00 64.00 66.50 65.00 66.50 65.00 65.50 71.00 D5-25 62.50 65.00 64.00 66.50 65.00 66.50 65.00 65.50 71.00 D3-23 249.00 251.00 249.00 252.00 249.00 252.00 249.00 252.00 238.00 242.00 D3-24 250.00 252.00 250.50 252.50 250.50 252.50 250.00 253.00 237.00 245.00 D3-25 234.00 240.00 238.00 242.00 239.00 241.00 240.00 240.50 235.00 237.00  LCFS \$/MT  Type                                                                                                                                                                                                                                                                                                                                                                                                                                                                               |         | 6-J    | an     | 7-     | Jan      | 8-0    | Jan       | 9-0       | Jan    | 10-    | Jan    |          |
| D6-24 61.00 61.50 61.00 62.50 62.00 62.50 62.00 63.50 65.00 71.00 D6-25 61.50 62.00 62.00 63.00 62.50 63.50 62.50 64.50 66.00 72.00 D4-23 60.00 61.50 60.00 62.50 61.00 62.50 61.50 63.00 67.00 68.50 D4-24 61.00 61.50 61.00 62.50 62.00 62.50 62.00 63.50 65.50 71.00 D4-25 62.00 66.00 65.00 66.00 65.00 66.00 65.00 66.00 69.00 75.00 D5-23 59.00 62.00 60.00 62.00 61.00 62.00 61.00 63.00 66.50 68.50 D5-24 59.00 63.00 60.00 63.00 61.00 63.00 62.00 63.00 65.00 71.00 D5-25 62.50 65.00 64.00 66.50 65.00 66.50 65.00 65.50 71.00 D3-23 249.00 251.00 249.00 252.00 249.00 252.00 249.00 252.00 238.00 242.00 D3-24 250.00 252.00 250.50 252.50 250.50 252.50 250.00 253.00 237.00 245.00 D3-25 234.00 240.00 238.00 242.00 239.00 241.00 240.00 240.50 235.00 237.00  LCFS \$/MT  Type                                                                                                                                                                                                                                                                                                                                                                                                                                                                                                                                                                                                                   | Type    | Bid    | Ask    | Bid    | Ask      | Bid    | Ask       | Bid       | Ask    | Bid    | Ask    |          |
| D6-25   61.50   62.00   62.00   63.00   62.50   63.50   62.50   64.50   66.00   72.00                                                                                                                                                                                                                                                                                                                                                                                                                                                                                                                                                                                                                                                                                                                                                                                                                                                                                                                                                                                                                                                                                                                                                                                                                                                                                                                             | D6-23   | 60.00  | 61.50  | 60.50  | 62.00    | 61.50  | 62.00     | 61.50     | 63.00  | 67.00  | 68.00  |          |
| D4-23         60.00         61.50         60.00         62.50         61.00         62.50         61.50         63.00         67.00         68.50           D4-24         61.00         61.50         61.00         62.50         62.00         62.50         62.00         63.50         65.50         71.00           D4-25         62.00         66.00         65.00         66.00         65.00         66.00         69.00         75.00           D5-23         59.00         62.00         60.00         62.00         61.00         62.00         61.00         63.00         66.50         68.50           D5-24         59.00         63.00         60.00         63.00         61.00         63.00         62.00         63.00         65.00         71.00           D5-25         62.50         65.00         64.00         66.50         65.00         66.50         65.00         65.50         68.50         75.00           D3-23         249.00         251.00         249.00         252.00         249.00         252.00         249.00         252.00         238.00         242.00           D3-24         250.00         252.00         250.50         252.50         250.50         252.50                                                                                                                                                                                                 | D6-24   | 61.00  | 61.50  | 61.00  | 62.50    | 62.00  | 62.50     | 62.00     | 63.50  | 65.00  | 71.00  |          |
| D4-24         61.00         61.50         61.00         62.50         62.00         62.50         62.00         63.50         65.50         71.00           D4-25         62.00         66.00         65.00         66.00         65.00         66.00         69.00         75.00           D5-23         59.00         62.00         60.00         62.00         61.00         62.00         61.00         63.00         66.50         68.50           D5-24         59.00         63.00         60.00         63.00         61.00         63.00         62.00         63.00         65.00         71.00           D5-25         62.50         65.00         64.00         66.50         65.00         66.50         65.00         65.50         68.50         75.00           D3-23         249.00         251.00         249.00         252.00         249.00         252.00         249.00         252.00         249.00         252.00         249.00         252.00         249.00         252.00         249.00         252.00         238.00         242.00           D3-24         250.00         252.05         252.50         250.50         252.50         250.00         253.00         237.00         245.00 <th>D6-25</th> <td>61.50</td> <td>62.00</td> <td>62.00</td> <td>63.00</td> <td>62.50</td> <td>63.50</td> <td>62.50</td> <td>64.50</td> <td>66.00</td> <td>72.00</td> <td><u> </u></td> | D6-25   | 61.50  | 62.00  | 62.00  | 63.00    | 62.50  | 63.50     | 62.50     | 64.50  | 66.00  | 72.00  | <u> </u> |
| D4-25         62.00         66.00         65.00         66.00         65.00         66.00         65.00         66.00         69.00         75.00           D5-23         59.00         62.00         60.00         62.00         61.00         62.00         61.00         63.00         66.50         68.50           D5-24         59.00         63.00         60.00         63.00         61.00         63.00         62.00         63.00         65.00         71.00           D5-25         62.50         65.00         64.00         66.50         65.00         66.50         65.00         65.50         68.50         75.00           D3-23         249.00         251.00         249.00         252.00         249.00         252.00         249.00         252.00         238.00         242.00           D3-24         250.00         252.00         252.50         250.50         252.50         250.00         253.00         237.00         245.00           D3-25         234.00         240.00         238.00         242.00         239.00         241.00         240.50         235.00         237.00           Type         Bid         Ask         Bid         Ask         Bid <t< td=""><th>D4-23</th><td>60.00</td><td>61.50</td><td>60.00</td><td>62.50</td><td>61.00</td><td>62.50</td><td>61.50</td><td>63.00</td><td>67.00</td><td>68.50</td><td></td></t<>                           | D4-23   | 60.00  | 61.50  | 60.00  | 62.50    | 61.00  | 62.50     | 61.50     | 63.00  | 67.00  | 68.50  |          |
| D5-23   59.00   62.00   60.00   62.00   61.00   62.00   61.00   63.00   66.50   68.50                                                                                                                                                                                                                                                                                                                                                                                                                                                                                                                                                                                                                                                                                                                                                                                                                                                                                                                                                                                                                                                                                                                                                                                                                                                                                                                             | D4-24   | 61.00  | 61.50  | 61.00  | 62.50    | 62.00  | 62.50     | 62.00     | 63.50  | 65.50  | 71.00  |          |
| D5-24   59.00   63.00   60.00   63.00   61.00   63.00   62.00   63.00   65.00   71.00                                                                                                                                                                                                                                                                                                                                                                                                                                                                                                                                                                                                                                                                                                                                                                                                                                                                                                                                                                                                                                                                                                                                                                                                                                                                                                                             | D4-25   | 62.00  | 66.00  | 65.00  | 66.00    | 65.00  | 66.00     | 65.00     | 66.00  | 69.00  | 75.00  | /        |
| D5-25   62.50   65.00   64.00   66.50   65.00   66.50   65.00   65.50   68.50   75.00                                                                                                                                                                                                                                                                                                                                                                                                                                                                                                                                                                                                                                                                                                                                                                                                                                                                                                                                                                                                                                                                                                                                                                                                                                                                                                                             | D5-23   | 59.00  | 62.00  | 60.00  | 62.00    | 61.00  | 62.00     | 61.00     | 63.00  | 66.50  | 68.50  |          |
| D3-23   249.00   251.00   249.00   252.00   249.00   252.00   249.00   252.00   238.00   242.00                                                                                                                                                                                                                                                                                                                                                                                                                                                                                                                                                                                                                                                                                                                                                                                                                                                                                                                                                                                                                                                                                                                                                                                                                                                                                                                   | D5-24   | 59.00  | 63.00  | 60.00  | 63.00    | 61.00  | 63.00     | 62.00     | 63.00  | 65.00  | 71.00  | RE       |
| D3-24         250.00         252.00         250.50         252.50         250.50         252.50         250.50         252.50         250.00         253.00         237.00         245.00           LCFS \$/MT           Type         Bid         Ask         Bid </td <th>D5-25</th> <td>62.50</td> <td>65.00</td> <td>64.00</td> <td>66.50</td> <td>65.00</td> <td>66.50</td> <td>65.00</td> <td>65.50</td> <td>68.50</td> <td>75.00</td> <td></td>                                     | D5-25   | 62.50  | 65.00  | 64.00  | 66.50    | 65.00  | 66.50     | 65.00     | 65.50  | 68.50  | 75.00  |          |
| D3-25   234.00   240.00   238.00   242.00   239.00   241.00   240.00   240.50   235.00   237.00                                                                                                                                                                                                                                                                                                                                                                                                                                                                                                                                                                                                                                                                                                                                                                                                                                                                                                                                                                                                                                                                                                                                                                                                                                                                                                                   | D3-23   | 249.00 | 251.00 | 249.00 | 252.00   | 249.00 | 252.00    | 249.00    | 252.00 | 238.00 | 242.00 |          |
| LCFS \$/MT           Type         Bid         Ask           LCFS-OR         46.00         48.00         49.00         51.00         49.00         51.00         49.00         51.00         49.00         51.00         49.00         51.00         49.00         51.00         49.00         51.00         49.00         51.00         49.00 <t< td=""><th>D3-24</th><td>250.00</td><td>252.00</td><td>250.50</td><td>252.50</td><td>250.50</td><td>252.50</td><td>250.00</td><td>253.00</td><td>237.00</td><td>245.00</td><td></td></t<>                                                                                                                                                                                                                                                                                                                                                | D3-24   | 250.00 | 252.00 | 250.50 | 252.50   | 250.50 | 252.50    | 250.00    | 253.00 | 237.00 | 245.00 |          |
| Type         Bid Ask Bid Ask Bid Ask Bid Ask Bid Ask LCFS 75.25         75.75         75.00         75.50         73.50         74.00         72.50         73.00         73.50         75.25           LCFS-OR 46.00         48.00         49.00         51.00         49.00         51.00         49.00         51.00         49.00         51.00         49.00         51.00         51.00         51.00         49.00         51.00         51.00         51.00         49.00         51.00         49.00         51.00         49.00         51.00         49.00         51.00         49.00         51.00         49.00         51.00         49.00         51.00         49.00         51.00         49.00         51.00         49.00         51.00         49.00         51.00         49.00         51.00         49.00         51.00         49.00         51.00         49.00         51.00         49.00         51.00         49.00         51.00         49.00         51.00         49.00         51.00         49.00         51.00         49.00         51.00         49.00         51.00         49.00         51.00         49.00         51.00         49.00         51.00         49.00         51.00         49.00         51.00         49.00         51.00                                                                                                                               | D3-25   | 234.00 | 240.00 | 238.00 | 242.00   | 239.00 | 241.00    | 240.00    | 240.50 | 235.00 | 237.00 |          |
| Type         Bid         Ask           LCFS         75.25         75.75         75.00         75.50         73.50         74.00         72.50         73.00         73.50         75.25           LCFS-OR         46.00         48.00         49.00         51.00         49.00         51.00         49.00         51.00                                                                                                                                                                                                                                                                                                                                                                                                                                                                                                                                                                                                                                                                                                                                                                                                                                                                                                                 |         |        |        |        | LCFS \$  | MT     |           |           |        |        |        |          |
| LCFS         75.25         75.75         75.00         75.50         73.50         74.00         72.50         73.00         73.50         75.25           LCFS-OR         46.00         48.00         49.00         51.00         49.00         51.00         49.00         51.00         49.00         51.00         49.00         51.00         49.00         51.00         49.00         51.00         49.00         51.00         49.00         51.00         49.00         51.00         49.00         51.00         49.00         51.00         49.00         51.00         49.00         51.00         49.00         51.00         49.00         51.00         49.00         51.00         49.00         51.00         49.00         51.00         49.00         51.00         49.00         51.00         49.00         51.00         49.00         51.00         49.00         51.00         49.00         51.00         49.00         51.00         49.00         51.00         49.00         51.00         49.00         51.00         49.00         51.00         49.00         51.00         49.00         51.00         49.00         51.00         49.00         51.00         49.00         51.00         49.00         51.00         49.00         51                                                                                                                                           |         | 6-Jan  |        | 7-     | Jan      | 8-0    | Jan       | 9-0       | Jan    | 10-    | Jan    |          |
| LCFS-OR 46.00 48.00 49.00 51.00 49.00 51.00 49.00 51.00 49.00 51.00                                                                                                                                                                                                                                                                                                                                                                                                                                                                                                                                                                                                                                                                                                                                                                                                                                                                                                                                                                                                                                                                                                                                                                                                                                                                                                                                               | Туре    | Bid    | Ask    | Bid    | Ask      | Bid    | Ask       | Bid       | Ask    | Bid    | Ask    | <u>w</u> |
|                                                                                                                                                                                                                                                                                                                                                                                                                                                                                                                                                                                                                                                                                                                                                                                                                                                                                                                                                                                                                                                                                                                                                                                                                                                                                                                                                                                                                   | LCFS    | 75.25  | 75.75  | 75.00  | 75.50    | 73.50  | 74.00     | 72.50     | 73.00  | 73.50  | 75.25  |          |
|                                                                                                                                                                                                                                                                                                                                                                                                                                                                                                                                                                                                                                                                                                                                                                                                                                                                                                                                                                                                                                                                                                                                                                                                                                                                                                                                                                                                                   | LCFS-OR | 46.00  | 48.00  | 49.00  | 51.00    | 49.00  | 51.00     | 49.00     | 51.00  | 49.00  | 51.00  |          |
| Physical Biofuels                                                                                                                                                                                                                                                                                                                                                                                                                                                                                                                                                                                                                                                                                                                                                                                                                                                                                                                                                                                                                                                                                                                                                                                                                                                                                                                                                                                                 |         |        |        |        |          |        | Physica   | al Biofue | s      |        |        |          |