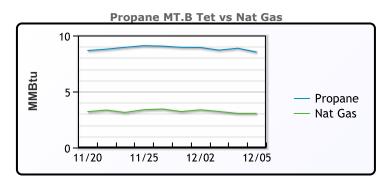

5   | 115.25    |
| IsoButane        | 110    | 112      | 115.25    |
| Natural Gasoline | 146.25 | 145.25   | 154.25    |
| Propane          | 77.6   | 82.1     | 81        |

#### **CONWAY**

|                  | Last   | Week Ago | Month Ago |
|------------------|--------|----------|-----------|
| Butane           | 115    | 117      | 119       |
| IsoButane        | 120    | 115      | 119       |
| Natural Gasoline | 146    | 146.5    | 155.5     |
| Propane          | 73.125 | 76.75    | 76.125    |

#### **EDMONTON**

|         | Last | Week Ago | Month Ago |
|---------|------|----------|-----------|
| Propane | 61.1 | 60.8     | 64        |

#### SARNIA

|         | Last | Week Ago | Month Ago |
|---------|------|----------|-----------|
| Propane | 94.5 | 96.8     | 95        |





# FX

|      | Last    | Change  |
|------|---------|---------|
| CAD  | 1.4028  | -0.0045 |
| DXY  | 105.765 | -0.556  |
| Gold | 2631.88 | -18.02  |

#### **RATES**

|          | Last   | Change  |
|----------|--------|---------|
| US 2yr   | 4.1419 | 0.0163  |
| US 10yr  | 4.1761 | -0.0039 |
| CAN 10yr | 3.074  | -0.003  |

# **EQUITIES**

|         | Last     | Change |
|---------|----------|--------|
| Nasdaq  | 19700.26 | -34.86 |
| TSX     | 1539.44  | 2.408  |
| S&P 500 | 6080.31  | -6.18  |

# **Weather Data**



| City         | HIGH °F | LOW °F |
|--------------|---------|--------|
| Calgary      | 41      | 22     |
| Conway       | 12      | -2     |
| Cushing      | 47      | 29     |
| Denver       | 51      | 37     |
| Houston      | 66      | 55     |
| Mont Belvieu |