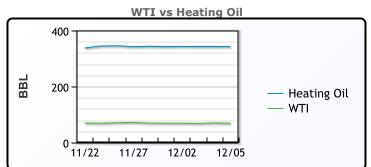

| 115.25    |
| IsoButane        | 110    | 112      | 115.25    |
| Natural Gasoline | 146.25 | 145.25   | 154.25    |
| Propane          | 77.6   | 82.1     | 81        |

#### **CONWAY**

|                  | Last   | Week Ago | Month Ago |
|------------------|--------|----------|-----------|
| Butane           | 115    | 117      | 119       |
| IsoButane        | 120    | 115      | 119       |
| Natural Gasoline | 146    | 146.5    | 155.5     |
| Propane          | 73.125 | 76.75    | 76.125    |

#### **EDMONTON**

|         | Last | Week Ago | Month Ago |
|---------|------|----------|-----------|
| Propane | 61.1 | 60.8     | 64        |

#### SARNIA

|         | Last | Week Ago | Month Ago |
|---------|------|----------|-----------|
| Propane | 94.5 | 96.8     | 95        |





# FX

|      | Last    | Change  |
|------|---------|---------|
| CAD  | 1.4028  | -0.0045 |
| DXY  | 105.765 | -0.556  |
| Gold | 2631.88 | -18.02  |

#### **RATES**

|          | Last   | Change  |
|----------|--------|---------|
| US 2yr   | 4.1419 | 0.0163  |
| US 10yr  | 4.1761 | -0.0039 |
| CAN 10yr | 3.074  | -0.003  |

# **EQUITIES**

|         | Last     | Change |
|---------|----------|--------|
| Nasdaq  | 19700.26 | -34.86 |
| TSX     | 1539.44  | 2.408  |
| S&P 500 | 6080.31  | -6.18  |

# **Weather Data**



| City         | HIGH °F | LOW °F |
|--------------|---------|--------|
| Calgary      | 41      | 22     |
| Conway       | 12      | -2     |
| Cushing      | 47      | 29     |
| Denver       | 51      | 37     |
| Houston      | 66      | 55     |
| Mont Belvieu | 6