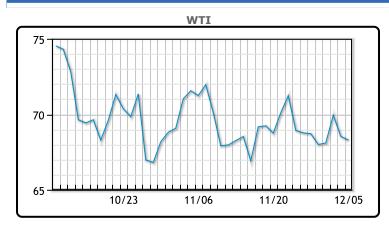

# Oil prices declined on Thursday as investors balanced OPEC+ delaying its output increase against expectations of ample supply in 2025. Brent crude fell 22 cents (0.3%) to \$72.09 per barrel, while WTI crude dropped 24 cents (0.35%) to \$68.30. OPEC+ announced it would begin unwinding its 2.2 million bpd cuts in April 2025, with monthly increases of 138,000 bpd through September 2026. Analysts noted this decision was a constructive signal but highlighted that a surplus outlook for 2025 limited price support.

## **CRUDE**

|     | Last  | Week Ago | Month Ago |
|-----|-------|----------|-----------|
| ANS | 71.35 | 71.57    | 74.17     |
| BLS | 73.2  | 73.14    | 68.65     |
| LLS | 70.78 | 70.52    | 73.27     |
| Mid | 69.49 | 69.57    | 72.12     |
| WTI | 68.54 | 68.72    | 71.47     |