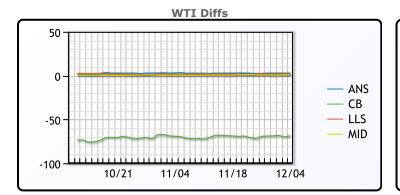

## **CRUDE**

|     | Last  | Week Ago | Month Ago |
|-----|-------|----------|-----------|
| ANS | 71.35 | 71.57    | 74.17     |
| BLS | 73.2  | 73.14    | 68.65     |
| LLS | 70.78 | 70.52    | 73.27     |
| Mid | 69.49 | 69.57    | 72.12     |
| WTI | 68.54 | 68.72    | 71.47     |