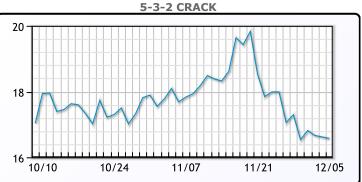

.S. dollar lent minor support, with expectations for a Federal Reserve rate cut further easing dollar strength and aiding oil demand.

# **Crude & Product Markets**





## **CRUDE**

|     | Last  | Week Ago | Month Ago |
|-----|-------|----------|-----------|
| ANS | 71.35 | 71.57    | 74.17     |
| BLS | 73.2  | 73.14    | 68.65     |
| LLS | 70.78 | 70.52    | 73.27     |
| Mid | 69.49 | 69.57    | 72.12     |
| WTI | 68.54 | 68.72    | 71.47     |

## **PRODUCTS**

|           | Last   | Week Ago | Month Ago |
|-----------|--------|----------|-----------|
| Gulf RBOB | 1.8479 | 1.8434   | 1.9642    |
| Gulf ULSD | 2.0849 | 2.1214   | 2.1861    |
| NYH RBOB  | 2.1255 | 2.1173   | 2.1894    |
| NYH ULSD  | 2.1474 | 2.24355  | 2.2812    |
| USGC 3%   | 54.88  | 55.43    | 57.75     |









#### NGLs

#### MB

|                  | Last   | Week Ago | Month Ago |
|------------------|--------|----------|-----------|
| Butane           | 106.75 | 111.25   | 109.25    |
| IsoButane        | 110    | 112      | 115.25    |
| Natural Gasoline | 146.9  | 145.5    | 153.3     |
| Propane          | 77.125 | 81.75    | 81        |

#### **MB NON**

|                  | Last   | Week Ago | Month Ago |
|------------------|--------|----------|-----------|
| Butane           | 106.75 | 114.25   | 115.25    |
| IsoButane        | 110    | 112      | 115.25    |
| Natural Gasoline | 146.25 | 145.25   | 154.25    |
| Propane          | 77.6   | 82.1     | 81        |

#### **CONWAY**

|                  | Last   | Week Ago | Month Ago |
|------------------|--------|----------|---------