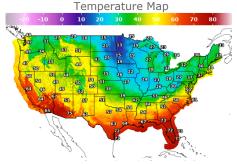

# **Weather Data**

| City         | HIGH °F | LOW °F |
|--------------|---------|--------|
| Calgary      | 41      | 22     |
| Conway       | 12      | -2     |
| Cushing      | 47      | 29     |
| Denver       | 51      | 37     |
| Houston      | 66      | 55     |
| Mont Belvieu | 65      | 51     |
| Sarnia       | 27      | 22     |
| Williston    | 25      | 1      |