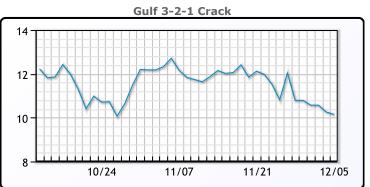

dollar lent minor support, with expectations for a Federal Reserve rate cut further easing dollar strength and aiding oil demand.

# **Crude & Product Markets**





## **CRUDE**

|     | Last  | Week Ago | Month Ago |
|-----|-------|----------|-----------|
| ANS | 71.35 | 71.57    | 74.17     |
| BLS | 73.2  | 73.14    | 68.65     |
| LLS | 70.78 | 70.52    | 73.27     |
| Mid | 69.49 | 69.57    | 72.12     |
| WTI | 68.54 | 68.72    | 71.47     |

## **PRODUCTS**

|           | Last   | Week Ago | Month Ago |
|-----------|--------|----------|-----------|
| Gulf RBOB | 1.8479 | 1.8434   | 1.9642    |
| Gulf ULSD | 2.0849 | 2.1214   | 2.1861    |
| NYH RBOB  | 2.1255 | 2.1173   | 2.1894    |
| NYH ULSD  | 2.1474 | 2.24355  | 2.2812    |
| USGC 3%   | 54.88  | 55.43    | 57.75     |









#### NGLs

#### MB

|                  | Last   | Week Ago | Month Ago |
|------------------|--------|----------|-----------|
| Butane           | 106.75 | 111.25   | 109.25    |
| IsoButane        | 110    | 112      | 115.25    |
| Natural Gasoline | 146.9  | 145.5    | 153.3     |
| Propane          | 77.125 | 81.75    | 81        |

#### **MB NON**

|                  | Last   | Week Ago | Month Ago |
|------------------|--------|----------|-----------|
| Butane           | 106.75 | 114.25   | 115.25    |
| IsoButane        | 110    | 112      | 115.25    |
| Natural Gasoline | 146.25 | 145.25   | 154.25    |
| Propane          | 77.6   | 82.1     | 81        |

#### **CONWAY**

|                  | Last   | Week Ago | Month Ago |
|------------------|--------|----------|-----------|