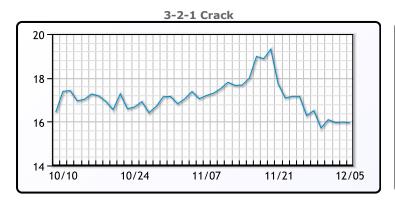

. dollar lent minor support, with expectations for a Federal Reserve rate cut further easing dollar strength and aiding oil demand.

# **Crude & Product Markets**





## **CRUDE**

|     | Last  | Week Ago | Month Ago |
|-----|-------|----------|-----------|
| ANS | 71.35 | 71.57    | 74.17     |
| BLS | 73.2  | 73.14    | 68.65     |
| LLS | 70.78 | 70.52    | 73.27     |
| Mid | 69.49 | 69.57    | 72.12     |
| WTI | 68.54 | 68.72    | 71.47     |

## **PRODUCTS**

|           | Last   | Week Ago | Month Ago |
|-----------|--------|----------|-----------|
| Gulf RBOB | 1.8479 | 1.8434   | 1.9642    |
| Gulf ULSD | 2.0849 | 2.1214   | 2.1861    |
| NYH RBOB  | 2.1255 | 2.1173   | 2.1894    |
| NYH ULSD  | 2.1474 | 2.24355  | 2.2812    |
| USGC 3%   | 54.88  | 55.43    | 57.75     |









#### NGLs

#### MB

|                  | Last   | Week Ago | Month Ago |
|------------------|--------|----------|-----------|
| Butane           | 106.75 | 111.25   | 109.25    |
| IsoButane        | 110    | 112      | 115.25    |
| Natural Gasoline | 146.9  | 145.5    | 153.3     |
| Propane          | 77.125 | 81.75    | 81        |

#### **MB NON**

|                  | Last   | Week Ago | Month Ago |
|------------------|--------|----------|-----------|
| Butane           | 106.75 | 114.25   | 115.25    |
| IsoButane        | 110    | 112      | 115.25    |
| Natural Gasoline | 146.25 | 145.25   | 154.25    |
| Propane          | 77.6   | 82.1     | 81        |

#### **CONWAY**

|                  | Last   | Week Ago | Month Ago |
|------------------|--------|----------|-----------