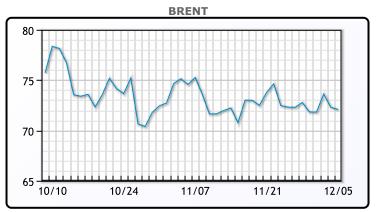

# Oil prices declined on Thursday as investors balanced OPEC+ delaying its output increase against expectations of ample supply in 2025. Brent crude fell 22 cents (0.3%) to \$72.09 per barrel, while WTI crude dropped 24 cents (0.35%) to \$68.30. OPEC+ announced it would begin unwinding its 2.2 million bpd cuts in April 2025, with monthly increases of 138,000 bpd through September 2026. Analysts noted this decision was a constructive signal but highlighted that a surplus outlook for 2025 limited price support.

## **CRUDE**

|     | Last  | Week Ago | Month Ago |
|-----|-------|----------|-----------|
| ANS | 71.35 | 71.57    | 74.17     |
| BLS | 73.2  | 73.14    | 68.65     |
| LLS | 70.78 | 70.52    | 73.27     |
| Mid | 69.49 | 69.57    | 72.12     |
| WTI | 68.54 | 68.72    | 71.47     |