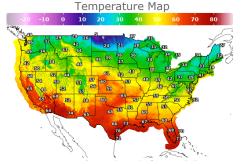

#### **Weather Data**

| City         | HIGH °F | LOW °F |
|--------------|---------|--------|
| Calgary      | 26      | 16     |
| Conway       | 32      | 2      |
| Cushing      | 62      | 43     |
| Denver       | 58      | 40     |
| Houston      | 75      | 58     |
| Mont Belvieu | 70      | 52     |
| Sarnia       | 33      | 26     |
| Williston    | 36      | 1      |