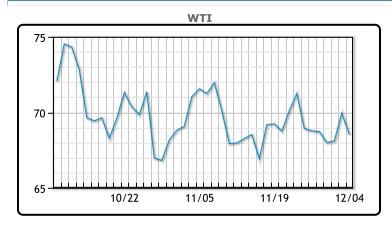

### **Market Commentary**

Oil futures fell sharply on Wednesday as investors awaited the OPEC+ decision on production cuts, with Brent crude dropping \$1.31 (1.78%) to \$72.31 per barrel and WTI crude declining \$1.40 (2%) to \$68.54. This followed Tuesday's gains, where Brent rose 2.5%. OPEC+ is expected to extend output cuts until the end of Q1 2025, with the meeting's rhetoric likely to heavily influence market direction, analysts said.

#### **CRUDE**

|     | Last  | Week Ago | Month Ago |
|-----|-------|----------|-----------|
| ANS | 72.83 | 71.57    | 72.98     |
| BLS | 73.2  | 73.14    | 68.65     |
| LLS | 72.14 | 70.52    | 71.19     |
| Mid | 70.88 | 69.57    | 70.14     |
| WTI | 69.94 | 68.72    | 69.49     |