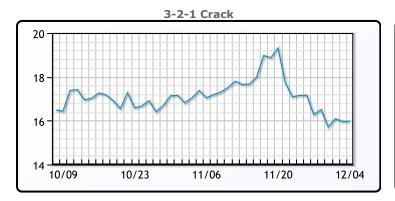

#### **PRODUCTS**

|           | Last   | Week Ago | Month Ago |
|-----------|--------|----------|-----------|
| Gulf RBOB | 1.8479 | 1.8434   | 1.9642    |
| Gulf ULSD | 2.0849 | 2.1214   | 2.1861    |
| NYH RBOB  | 2.1255 | 2.1173   | 2.1894    |
| NYH ULSD  | 2.1474 | 2.24355  | 2.2812    |
| USGC 3%   | 56.06  | 55.66    | 55.59     |