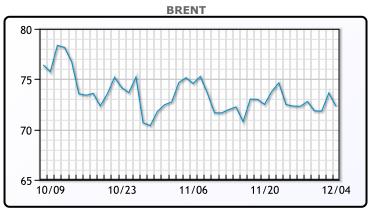

### **Market Commentary**

Oil futures fell sharply on Wednesday as investors awaited the OPEC+ decision on production cuts, with Brent crude dropping \$1.31 (1.78%) to \$72.31 per barrel and WTI crude declining \$1.40 (2%) to \$68.54. This followed Tuesday's gains, where Brent rose 2.5%. OPEC+ is expected to extend output cuts until the end of Q1 2025, with the meeting's rhetoric likely to heavily influence market direction, analysts said.

#### **CRUDE**

|     | Last  | Week Ago | Month Ago |
|-----|-------|----------|-----------|
| ANS | 72.83 | 71.57    | 72.98     |
| BLS | 73.2  | 73.14    | 68.65     |
| LLS | 72.14 | 70.52    | 71.19     |
| Mid | 70.88 | 69.57    | 70.14     |
| WTI | 69.94 | 68.72    | 69.49     |