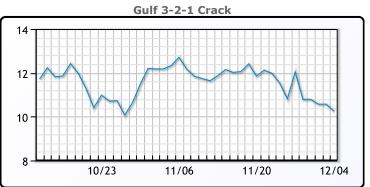

#### **PRODUCTS**

|           | Last   | Week Ago | Month Ago |
|-----------|--------|----------|-----------|
| Gulf RBOB | 1.8479 | 1.8434   | 1.9642    |
| Gulf ULSD | 2.0849 | 2.1214   | 2.1861    |
| NYH RBOB  | 2.1255 | 2.1173   | 2.1894    |
| NYH ULSD  | 2.1474 | 2.24355  | 2.2812    |
| USGC 3%   | 56.06  | 55.66    | 55.59     |