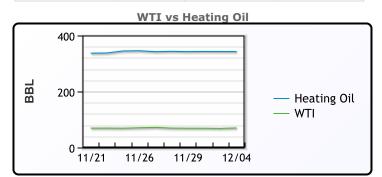

#### **CRUDE**

|     | Last  | Week Ago | Month Ago |
|-----|-------|----------|-----------|
| ANS | 72.83 | 71.57    | 72.98     |
| BLS | 73.2  | 73.14    | 68.65     |
| LLS | 72.14 | 70.52    | 71.19     |
| Mid | 70.88 | 69.57    | 70.14     |
| WTI | 69.94 | 68.72    | 69.49     |

#### **PRODUCTS**

|           | Last   | Week Ago | Month Ago |
|-----------|--------|----------|-----------|
| Gulf RBOB | 1.8479 | 1.8434   | 1.9642    |
| Gulf ULSD | 2.0849 | 2.1214   | 2.1861    |
| NYH RBOB  | 2.1255 | 2.1173   | 2.1894    |
| NYH ULSD  | 2.1474 | 2.24355  | 2.2812    |
| USGC 3%   | 56.06  | 55.66    | 55.59     |