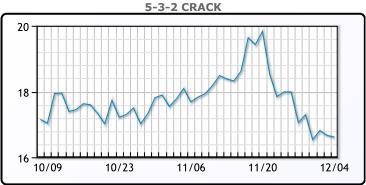

tion of martial law followed by a political crisis and escalations in Syria raised concerns over potential supply disruptions.

#### **Crude & Product Markets**





#### **CRUDE**

|     | Last  | Week Ago | Month Ago |
|-----|-------|----------|-----------|
| ANS | 72.83 | 71.57    | 72.98     |
| BLS | 73.2  | 73.14    | 68.65     |
| LLS | 72.14 | 70.52    | 71.19     |
| Mid | 70.88 | 69.57    | 70.14     |
| WTI | 69.94 | 68.72    | 69.49     |

#### **PRODUCTS**

|           | Last   | Week Ago | Month Ago |
|-----------|--------|----------|-----------|
| Gulf RBOB | 1.8479 | 1.8434   | 1.9642    |
| Gulf ULSD | 2.0849 | 2.1214   | 2.1861    |
| NYH RBOB  | 2.1255 | 2.1173   | 2.1894    |
| NYH ULSD  | 2.1474 | 2.24355  | 2.2812    |
| USGC 3%   | 56.06  | 55.66    | 55.59     |









#### NGLs

#### MB

|                  | Last   | Week Ago | Month Ago |
|------------------|--------|----------|-----------|
| Butane           | 106.75 | 111.25   | 108.25    |
| IsoButane        | 110    | 112      | 114.5     |
| Natural Gasoline | 148.5  | 146.3    | 149.6     |
| Propane          | 78     | 81.75    | 80.875    |

#### **MB NON**

|                  | Last   | Week Ago | Month Ago |
|------------------|--------|----------|-----------|
| Butane           | 106.75 | 114.25   | 114.25    |
| IsoButane        | 110    | 112      | 114.5     |
| Natural Gasoline | 146.5  | 145.25   | 153       |
| Propane          | 81.4   | 82.5     | 80.8      |

#### **CONWAY**

|                  | Last   | Week Ago | Month Ago |
|------------------|--------|----------|---------