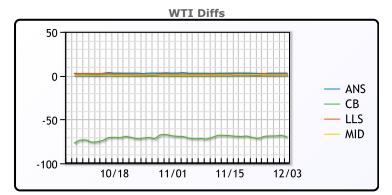

#### **CRUDE**

|     | Last  | Week Ago | Month Ago |
|-----|-------|----------|-----------|
| ANS | 72.83 | 71.57    | 72.98     |
| BLS | 73.2  | 73.14    | 68.65     |
| LLS | 72.14 | 70.52    | 71.19     |
| Mid | 70.88 | 69.57    | 70.14     |
| WTI | 69.94 | 68.72    | 69.49     |