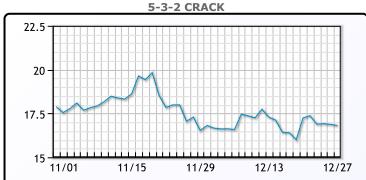

easures bolstered demand prospects, while geopolitical tensions in Europe and the Middle East added further uncertainty to supply outlooks.

# **Crude & Product Markets**





# CRUDE

|     | Last  | Week Ago | Month Ago |
|-----|-------|----------|-----------|
| ANS | 71.37 | 71.18    | 71.62     |
| BLS | 73.2  | 73.14    | 68.65     |
| LLS | 72.12 | 71.56    | 70.57     |
| Mid | 70.31 | 70.77    | 69.7      |
| WTI | 69.62 | 70.06    | 68.77     |

# **PRODUCTS**

|           | Last   | Week Ago | Month Ago |
|-----------|--------|----------|-----------|
| Gulf RBOB | 1.8997 | 1.8903   | 1.861     |
| Gulf ULSD | 2.1327 | 2.1564   | 2.1787    |
| NYH RBOB  | 2.0956 | 2.08015  | 2.17945   |
| NYH ULSD  | 2.1678 | 2.1942   | 2.28035   |
| USGC 3%   | 55.7   | 55.43    | 55.23     |









# NGLs

# MB

|                  | Last   | Week Ago | Month Ago |
|------------------|--------|----------|-----------|
| Butane           | 115.25 | 111.75   | 111.25    |
| IsoButane        | 114    | 111      | 112       |
| Natural Gasoline | 148.5  | 147      | 146.3     |
| Propane          | 76.875 | 77.25    | 81.75     |

# **MB NON**

|                  | Last   | Week Ago | Month Ago |
|------------------|--------|----------|-----------|
| Butane           | 115.25 | 111.75   | 114.25    |
| IsoButane        | 114    | 111      | 112       |
| Natural Gasoline | 149.75 | 147.25   | 145.25    |
| Propane          | 75.8   | 75.8     | 82.5      |

#### **CONWAY**

|                  | Last   | Week Ago | Month Ago |
|------------------|--------|----------|-----------|
| But