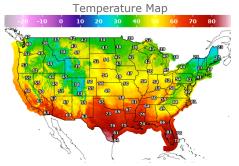

# **Weather Data**

| City         | HIGH °F | LOW °F |
|--------------|---------|--------|
| Calgary      | 43      | 15     |
| Conway       | 33      | 16     |
| Cushing      | 54      | 47     |
| Denver       | 48      | 37     |
| Houston      | 77      | 59     |
| Mont Belvieu | 77      | 55     |
| Sarnia       | 41      | 32     |
| Williston    | 33      | 23     |