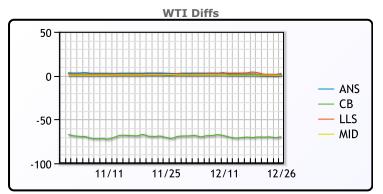

# CRUDE

|     | Last  | Week Ago | Month Ago |
|-----|-------|----------|-----------|
| ANS | 71.37 | 71.18    | 71.62     |
| BLS | 73.2  | 73.14    | 68.65     |
| LLS | 72.12 | 71.56    | 70.57     |
| Mid | 70.31 | 70.77    | 69.7      |
| WTI | 69.62 | 70.06    | 68.77     |