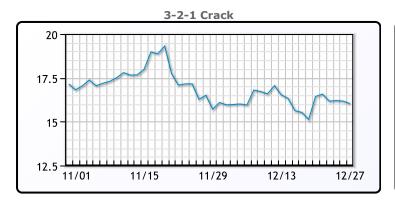

# **Crude & Product Markets**

# CRUDE

|     | Last  | Week Ago | Month Ago |
|-----|-------|----------|-----------|
| ANS | 71.37 | 71.18    | 71.62     |
| BLS | 73.2  | 73.14    | 68.65     |
| LLS | 72.12 | 71.56    | 70.57     |
| Mid | 70.31 | 70.77    | 69.7      |
| WTI | 69.62 | 70.06    | 68.77     |

# **PRODUCTS**

|           | Last   | Week Ago | Month Ago |
|-----------|--------|----------|-----------|
| Gulf RBOB | 1.8997 | 1.8903   | 1.861     |
| Gulf ULSD | 2.1327 | 2.1564   | 2.1787    |
| NYH RBOB  | 2.0956 | 2.08015  | 2.17945   |
| NYH ULSD  | 2.1678 | 2.1942   | 2.28035   |
| USGC 3%   | 55.7   | 55.43    | 55.23     |