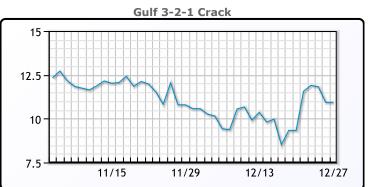

# **Crude & Product Markets**

# CRUDE

|     | Last  | Week Ago | Month Ago |
|-----|-------|----------|-----------|
| ANS | 71.37 | 71.18    | 71.62     |
| BLS | 73.2  | 73.14    | 68.65     |
| LLS | 72.12 | 71.56    | 70.57     |
| Mid | 70.31 | 70.77    | 69.7      |
| WTI | 69.62 | 70.06    | 68.77     |

# **PRODUCTS**

|           | Last   | Week Ago | Month Ago |
|-----------|--------|----------|-----------|
| Gulf RBOB | 1.8997 | 1.8903   | 1.861     |
| Gulf ULSD | 2.1327 | 2.1564   | 2.1787    |
| NYH RBOB  | 2.0956 | 2.08015  | 2.17945   |
| NYH ULSD  | 2.1678 | 2.1942   | 2.28035   |
| USGC 3%   | 55.7   | 55.43    | 55.23     |