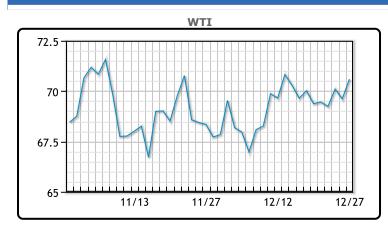

Market Commentary

Oil prices rose on Friday, with Brent crude settling at \$74.17 per barrel, up \$0.91 or 1.2%, and U.S. West Texas Intermediate (WTI) closing at \$70.60 per barrel, gaining \$0.98 or 1.4%. The gains were supported by a larger-than-expected drawdown in U.S. crude inventories, which fell by 4.2 million barrels for the week ending December 20, according to the Energy Information Administration. This figure surpassed analysts' expectations of a 1.9-million-barrel decrease and earlier estimates of a 3.2-million-barrel drop by the American Petroleum Institute. Additionally, optimism surrounding China's economic growth and fiscal stimulus measures bolstered demand prospects, while geopolitical tensions in Europe and the Middle East added further uncertainty to supply outlooks.

# CRUDE

|     | Last  | Week Ago | Month Ago |
|-----|-------|----------|-----------|
| ANS | 71.37 | 71.18    | 71.62     |
| BLS | 73.2  | 73.14    | 68.65     |
| LLS | 72.12 | 71.56    | 70.57     |
| Mid | 70.31 | 70.77    | 69.7      |
| WTI | 69.62 | 70.06    | 68.77     |