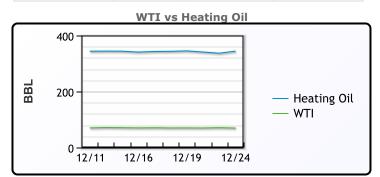

# **Crude & Product Markets**

# CRUDE

|     | Last  | Week Ago | Month Ago |
|-----|-------|----------|-----------|
| ANS | 71.37 | 71.18    | 71.62     |
| BLS | 73.2  | 73.14    | 68.65     |
| LLS | 72.12 | 71.56    | 70.57     |
| Mid | 70.31 | 70.77    | 69.7      |
| WTI | 69.62 | 70.06    | 68.77     |

# **PRODUCTS**

|           | Last   | Week Ago | Month Ago |
|-----------|--------|----------|-----------|
| Gulf RBOB | 1.8997 | 1.8903   | 1.861     |
| Gulf ULSD | 2.1327 | 2.1564   | 2.1787    |
| NYH RBOB  | 2.0956 | 2.08015  | 2.17945   |
| NYH ULSD  | 2.1678 | 2.1942   | 2.28035   |
| USGC 3%   | 55.7   | 55.43    | 55.23     |