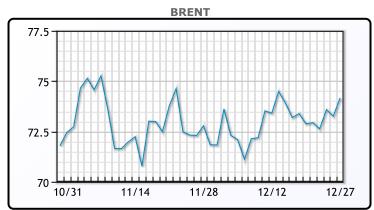

Market Commentary

Oil prices rose on Friday, with Brent crude settling at \$74.17 per barrel, up \$0.91 or 1.2%, and U.S. West Texas Intermediate (WTI) closing at \$70.60 per barrel, gaining \$0.98 or 1.4%. The gains were supported by a larger-than-expected drawdown in U.S. crude inventories, which fell by 4.2 million barrels for the week ending December 20, according to the Energy Information Administration. This figure surpassed analysts' expectations of a 1.9-million-barrel decrease and earlier estimates of a 3.2-million-barrel drop by the American Petroleum Institute. Additionally, optimism surrounding China's economic growth and fiscal stimulus measures bolstered demand prospects, while geopolitical tensions in Europe and the Middle East added further uncertainty to supply outlooks.

# CRUDE

|     | Last  | Week Ago | Month Ago |
|-----|-------|----------|-----------|
| ANS | 71.37 | 71.18    | 71.62     |
| BLS | 73.2  | 73.14    | 68.65     |
| LLS | 72.12 | 71.56    | 70.57     |
| Mid | 70.31 | 70.77    | 69.7      |
| WTI | 69.62 | 70.06    | 68.77     |