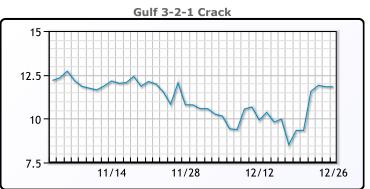

# **Crude & Product Markets**

## **PRODUCTS**

|           | Last    | Week Ago | Month Ago |
|-----------|---------|----------|-----------|
| Gulf RBOB | 1.9191  | 1.8719   | 1.9299    |
| Gulf ULSD | 2.1487  | 2.1487   | 2.207     |
| NYH RBOB  | 2.10745 | 2.06135  | 2.25405   |
| NYH ULSD  | 2.184   | 2.2002   | 2.31485   |
| USGC 3%   | 56.18   | 55.15    | 57.67     |