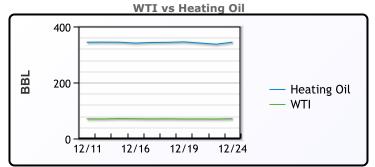

# **Crude & Product Markets**

## CRUDE

|     | Last  | Week Ago | Month Ago |
|-----|-------|----------|-----------|
| ANS | 71.96 | 71.04    | 74.21     |
| BLS | 73.2  | 73.14    | 68.65     |
| LLS | 72    | 73.16    | 73.41     |
| Mid | 71.24 | 70.58    | 72.85     |
| WTI | 70.8  | 69.91    | 71.71     |

## **PRODUCTS**

|           | Last    | Week Ago | Month Ago |
|-----------|---------|----------|-----------|
| Gulf RBOB | 1.9191  | 1.8719   | 1.9299    |
| Gulf ULSD | 2.1487  | 2.1487   | 2.207     |
| NYH RBOB  | 2.10745 | 2.06135  | 2.25405   |
| NYH ULSD  | 2.184   | 2.2002   | 2.31485   |
| USGC 3%   | 56.18   | 55.15    | 57.67     |