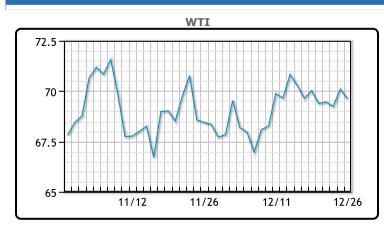

# Market Commentary

Oil prices dipped slightly on Thursday amid thin holiday trading, as a stronger U.S. dollar countered optimism over China's fiscal stimulus plans. Brent crude fell 0.43% to \$73.26 a barrel, while U.S. West Texas Intermediate dropped 0.68% to \$69.62.

## CRUDE

|     | Last  | Week Ago | Month Ago |
|-----|-------|----------|-----------|
| ANS | 71.96 | 71.04    | 74.21     |
| BLS | 73.2  | 73.14    | 68.65     |
| LLS | 72    | 73.16    | 73.41     |
| Mid | 71.24 | 70.58    | 72.85     |
| WTI | 70.8  | 69.91    | 71.71     |