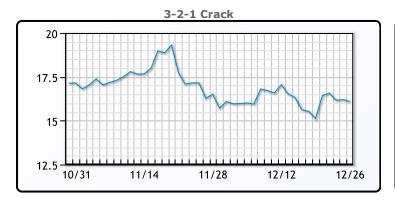

# **Crude & Product Markets**

## **PRODUCTS**

|           | Last    | Week Ago | Month Ago |
|-----------|---------|----------|-----------|
| Gulf RBOB | 1.9191  | 1.8719   | 1.9299    |
| Gulf ULSD | 2.1487  | 2.1487   | 2.207     |
| NYH RBOB  | 2.10745 | 2.06135  | 2.25405   |
| NYH ULSD  | 2.184   | 2.2002   | 2.31485   |
| USGC 3%   | 56.18   | 55.15    | 57.67     |