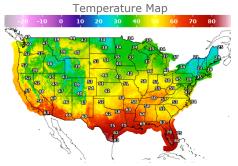

# **Weather Data**

| City         | HIGH °F | LOW °F |
|--------------|---------|--------|
| Calgary      | 36      | 17     |
| Conway       | 30      | 15     |
| Cushing      | 53      | 47     |
| Denver       | 46      | 36     |
| Houston      | 75      | 62     |
| Mont Belvieu | 73      | 60     |
| Sarnia       | 37      | 29     |
| Williston    | 30      | 14     |