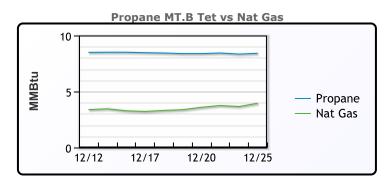

#### NGLs

#### MB

|                  | Last   | Week Ago | Month Ago |
|------------------|--------|----------|-----------|
| Butane           | 114.75 | 110.25   | 113       |
| IsoButane        | 115    | 110      | 114       |
| Natural Gasoline | 149.8  | 148.5    | 152.3     |
| Propane          | 76     | 76.75    | 81.875    |