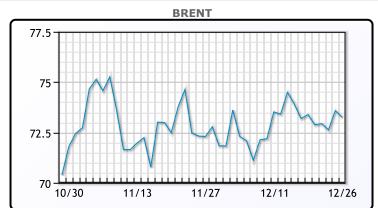

# Market Commentary

Oil prices dipped slightly on Thursday amid thin holiday trading, as a stronger U.S. dollar countered optimism over China's fiscal stimulus plans. Brent crude fell 0.43% to \$73.26 a barrel, while U.S. West Texas Intermediate dropped 0.68% to \$69.62.

## CRUDE

|     | Last  | Week Ago | Month Ago |
|-----|-------|----------|-----------|
| ANS | 71.96 | 71.04    | 74.21     |
| BLS | 73.2  | 73.14    | 68.65     |
| LLS | 72    | 73.16    | 73.41     |
| Mid | 71.24 | 70.58    | 72.85     |
| WTI | 70.8  | 69.91    | 71.71     |