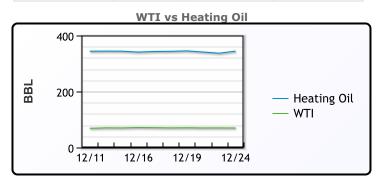

# **Crude & Product Markets**

## CRUDE

|     | Last  | Week Ago | Month Ago |
|-----|-------|----------|-----------|
| ANS | 71.04 | 72.27    | 74.21     |
| BLS | 73.2  | 73.14    | 68.65     |
| LLS | 71.31 | 74.8     | 73.41     |
| Mid | 70.44 | 71.29    | 72.85     |
| WTI | 69.81 | 70.58    | 71.71     |

## **PRODUCTS**

|           | Last    | Week Ago | Month Ago |
|-----------|---------|----------|-----------|
| Gulf RBOB | 1.8966  | 1.8883   | 1.9299    |
| Gulf ULSD | 2.1503  | 2.175    | 2.207     |
| NYH RBOB  | 2.08685 | 2.0726   | 2.25405   |
| NYH ULSD  | 2.1888  | 2.2175   | 2.31485   |
| USGC 3%   | 55.51   | 55.39    | 57.67     |