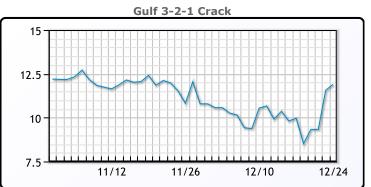

# **Crude & Product Markets**

## CRUDE

|     | Last  | Week Ago | Month Ago |
|-----|-------|----------|-----------|
| ANS | 71.04 | 72.27    | 74.21     |
| BLS | 73.2  | 73.14    | 68.65     |
| LLS | 71.31 | 74.8     | 73.41     |
| Mid | 70.44 | 71.29    | 72.85     |
| WTI | 69.81 | 70.58    | 71.71     |

## **PRODUCTS**

|           | Last    | Week Ago | Month Ago |
|-----------|---------|----------|-----------|
| Gulf RBOB | 1.8966  | 1.8883   | 1.9299    |
| Gulf ULSD | 2.1503  | 2.175    | 2.207     |
| NYH RBOB  | 2.08685 | 2.0726   | 2.25405   |
| NYH ULSD  | 2.1888  | 2.2175   | 2.31485   |
| USGC 3%   | 55.51   | 55.39    | 57.67     |