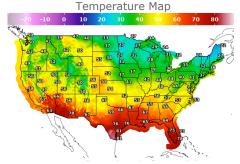

# **Weather Data**

| City         | HIGH °F | LOW °F |
|--------------|---------|--------|
| Calgary      | 33      | 22     |
| Conway       | 28      | 10     |
| Cushing      | 50      | 45     |
| Denver       | 51      | 39     |
| Houston      | 73      | 63     |
| Mont Belvieu | 71      | 62     |
| Sarnia       | 33      | 27     |
| Williston    | 37      | 20     |