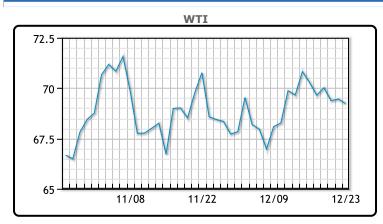

#### **Market Commentary**

Oil prices rose on Tuesday, rebounding from Monday's losses amid a brighter short-term market outlook and thinning holiday trade. Brent crude climbed 88 cents (1.2%) to \$73.51 a barrel, while WTI increased 91 cents (1.3%) to \$70.15.

Additional support came from China's plan to issue \$411\$ billion in special treasury bonds to stimulate its economy, bolstering demand prospects. Analysts predict WTI crude will find near-term support at \$67\$ a barrel.

## CRUDE

|     | Last  | Week Ago | Month Ago |
|-----|-------|----------|-----------|
| ANS | 71.04 | 72.27    | 74.21     |
| BLS | 73.2  | 73.14    | 68.65     |
| LLS | 71.31 | 74.8     | 73.41     |
| Mid | 70.44 | 71.29    | 72.85     |
| WTI | 69.81 | 70.58    | 71.71     |