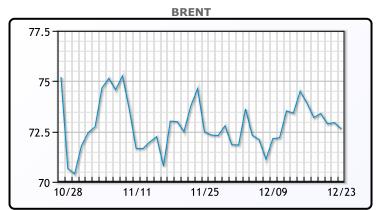

#### **Market Commentary**

Oil prices rose on Tuesday, rebounding from Monday's losses amid a brighter short-term market outlook and thinning holiday trade. Brent crude climbed 88 cents (1.2%) to \$73.51 a barrel, while WTI increased 91 cents (1.3%) to \$70.15.

Analysts attributed the gains to expectations of steady prices during the holiday season and potential supply disruptions leading to upward price movements. FGE noted supportive supply-demand changes in December, while Sparta Commodities highlighted shifting 2025 oil balance forecasts, with the EIA now projecting a draw instead of a surplus.