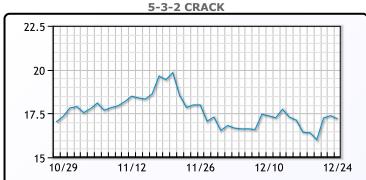

er confidence but stronger capital goods orders and rebounding home sales, signaling a solid economic foundation as the year ends.

# **Crude & Product Markets**





## CRUDE

|     | Last  | Week Ago | Month Ago |
|-----|-------|----------|-----------|
| ANS | 71.04 | 72.27    | 74.21     |
| BLS | 73.2  | 73.14    | 68.65     |
| LLS | 71.31 | 74.8     | 73.41     |
| Mid | 70.44 | 71.29    | 72.85     |
| WTI | 69.81 | 70.58    | 71.71     |

## **PRODUCTS**

|           | Last    | Week Ago | Month Ago |
|-----------|---------|----------|-----------|
| Gulf RBOB | 1.8966  | 1.8883   | 1.9299    |
| Gulf ULSD | 2.1503  | 2.175    | 2.207     |
| NYH RBOB  | 2.08685 | 2.0726   | 2.25405   |
| NYH ULSD  | 2.1888  | 2.2175   | 2.31485   |
| USGC 3%   | 55.51   | 55.39    | 57.67     |









# NGLs

#### MB

|                  | Last   | Week Ago | Month Ago |
|------------------|--------|----------|-----------|
| Butane           | 115.25 | 111.25   | 109       |
| IsoButane        | 114    | 110.75   | 111       |
| Natural Gasoline | 147.8  | 150.5    | 152.3     |
| Propane          | 77     | 77.25    | 83.25     |

#### **MB NON**

|                  | Last   | Week Ago | Month Ago |
|------------------|--------|----------|-----------|
| Butane           | 115.25 | 111.25   | 112       |
| IsoButane        | 114    | 110.75   | 111       |
| Natural Gasoline | 150.5  | 148.5    | 152.5     |
| Propane          | 75.8   | 76.3     | 83.1      |

#### **CONWAY**

|                  | Last   | Week Ago | Month Ago |
|------------------|--------|----------|-----------|