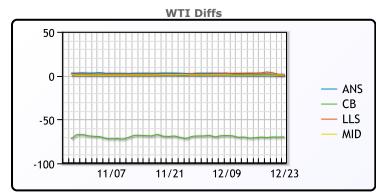

## CRUDE

|     | Last  | Week Ago | Month Ago |
|-----|-------|----------|-----------|
| ANS | 71.04 | 72.27    | 74.21     |
| BLS | 73.2  | 73.14    | 68.65     |
| LLS | 71.31 | 74.8     | 73.41     |
| Mid | 70.44 | 71.29    | 72.85     |
| WTI | 69.81 | 70.58    | 71.71     |