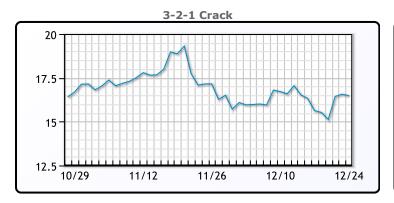

# **Crude & Product Markets**

## CRUDE

|     | Last  | Week Ago | Month Ago |
|-----|-------|----------|-----------|
| ANS | 71.04 | 72.27    | 74.21     |
| BLS | 73.2  | 73.14    | 68.65     |
| LLS | 71.31 | 74.8     | 73.41     |
| Mid | 70.44 | 71.29    | 72.85     |
| WTI | 69.81 | 70.58    | 71.71     |

## **PRODUCTS**

|           | Last    | Week Ago | Month Ago |
|-----------|---------|----------|-----------|
| Gulf RBOB | 1.8966  | 1.8883   | 1.9299    |
| Gulf ULSD | 2.1503  | 2.175    | 2.207     |
| NYH RBOB  | 2.08685 | 2.0726   | 2.25405   |
| NYH ULSD  | 2.1888  | 2.2175   | 2.31485   |
| USGC 3%   | 55.51   | 55.39    | 57.67     |