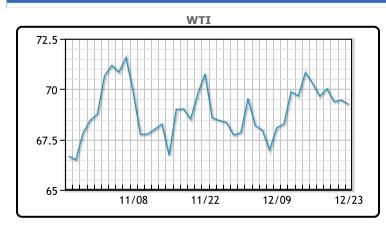

# Market Commentary ay in light holiday trade amid concerns over a

Oil prices dipped on Monday in light holiday trade amid concerns over a potential supply surplus in 2024 and a strengthening dollar. Brent crude fell 31 cents (0.43%) to \$72.63 a barrel, while WTI dropped 22 cents (0.32%) to \$69.24. Last week, Brent and WTI lost 2.1% and 2.6%, respectively, as the Federal Reserve signaled caution on further rate cuts, dampening economic growth and oil demand prospects.

## **CRUDE**

|     | Last  | Week Ago | Month Ago |
|-----|-------|----------|-----------|
| ANS | 71.04 | 72.27    | 74.21     |
| BLS | 73.2  | 73.14    | 68.65     |
| LLS | 71.31 | 74.8     | 73.41     |
| Mid | 70.44 | 71.29    | 72.85     |
| WTI | 69.81 | 70.58    | 71.71     |