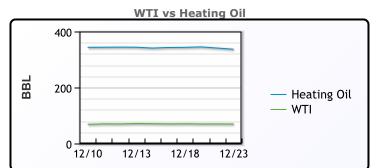

## **CRUDE**

|     | Last  | Week Ago | Month Ago |
|-----|-------|----------|-----------|
| ANS | 71.04 | 72.27    | 74.21     |
| BLS | 73.2  | 73.14    | 68.65     |
| LLS | 71.31 | 74.8     | 73.41     |
| Mid | 70.44 | 71.29    | 72.85     |
| WTI | 69.81 | 70.58    | 71.71     |

## **PRODUCTS**

|           | Last    | Week Ago | Month Ago |
|-----------|---------|----------|-----------|
| Gulf RBOB | 1.8966  | 1.8883   | 1.9299    |
| Gulf ULSD | 2.1564  | 2.187    | 2.1415    |
| NYH RBOB  | 2.08685 | 2.0726   | 2.25405   |
| NYH ULSD  | 2.1942  | 2.235    | 2.2625    |
| USGC 3%   | 55.51   | 55.39    | 57.67     |