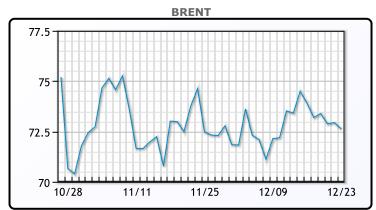

# Market Commentary ay in light holiday trade amid concerns over a

Oil prices dipped on Monday in light holiday trade amid concerns over a potential supply surplus in 2024 and a strengthening dollar. Brent crude fell 31 cents (0.43%) to \$72.63 a barrel, while WTI dropped 22 cents (0.32%) to \$69.24. Last week, Brent and WTI lost 2.1% and 2.6%, respectively, as the Federal Reserve signaled caution on further rate cuts, dampening economic growth and oil demand prospects.

Macquarie analysts forecast a supply surplus next year, projecting Brent to average \$70.50 a barrel, down from \$79.64 in 2023. A stronger dollar added pressure, making oil pricier for non-dollar buyers. Meanwhile, European supply concerns eased after the Druzhba pipeline resumed operations following technical issues.