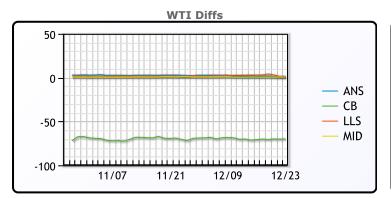

## **CRUDE**

|     | Last  | Week Ago | Month Ago |
|-----|-------|----------|-----------|
| ANS | 71.04 | 72.27    | 74.21     |
| BLS | 73.2  | 73.14    | 68.65     |
| LLS | 71.31 | 74.8     | 73.41     |
| Mid | 70.44 | 71.29    | 72.85     |
| WTI | 69.81 | 70.58    | 71.71     |