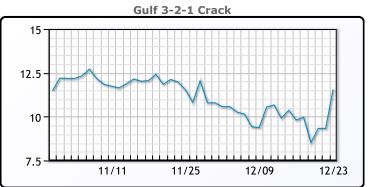

## **CRUDE**

|     | Last  | Week Ago | Month Ago |
|-----|-------|----------|-----------|
| ANS | 71.04 | 72.27    | 74.21     |
| BLS | 73.2  | 73.14    | 68.65     |
| LLS | 71.31 | 74.8     | 73.41     |
| Mid | 70.44 | 71.29    | 72.85     |
| WTI | 69.81 | 70.58    | 71.71     |

## **PRODUCTS**

|           | Last    | Week Ago | Month Ago |
|-----------|---------|----------|-----------|
| Gulf RBOB | 1.8966  | 1.8883   | 1.9299    |
| Gulf ULSD | 2.1564  | 2.187    | 2.1415    |
| NYH RBOB  | 2.08685 | 2.0726   | 2.25405   |
| NYH ULSD  | 2.1942  | 2.235    | 2.2625    |
| USGC 3%   | 55.51   | 55.39    | 57.67     |