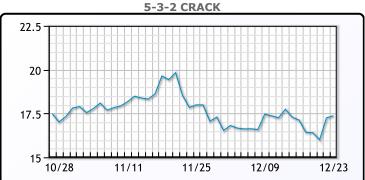

EU to increase U.S. energy imports or face tariffs and criticized Panama over canal fees, drawing a rebuke from its president.

# **Crude & Product Markets**





## **CRUDE**

|     | Last  | Week Ago | Month Ago |
|-----|-------|----------|-----------|
| ANS | 71.04 | 72.27    | 74.21     |
| BLS | 73.2  | 73.14    | 68.65     |
| LLS | 71.31 | 74.8     | 73.41     |
| Mid | 70.44 | 71.29    | 72.85     |
| WTI | 69.81 | 70.58    | 71.71     |

## **PRODUCTS**

|           | Last    | Week Ago | Month Ago |
|-----------|---------|----------|-----------|
| Gulf RBOB | 1.8966  | 1.8883   | 1.9299    |
| Gulf ULSD | 2.1564  | 2.187    | 2.1415    |
| NYH RBOB  | 2.08685 | 2.0726   | 2.25405   |
| NYH ULSD  | 2.1942  | 2.235    | 2.2625    |
| USGC 3%   | 55.51   | 55.39    | 57.67     |









#### NGLs

#### MB

|                  | Last  | Week Ago | Month Ago |
|------------------|-------|----------|-----------|
| Butane           | 113.8 | 110.6    | 111.8     |
| IsoButane        | 112   | 110      | 111.3     |
| Natural Gasoline | 147.8 | 150.5    | 152.3     |
| Propane          | 76.8  | 77       | 83.1      |

# **MB NON**

|                  | Last  | Week Ago | Month Ago |
|------------------|-------|----------|-----------|
| Butane           | 113.8 | 110.6    | 111.8     |
| IsoButane        | 112   | 110      | 111.3     |
| Natural Gasoline | 147.8 | 150.5    | 152.3     |
| Propane          | 75.8  | 76.3     | 83.1      |

#### **CONWAY**

|                  | Last  | Week Ago | Month Ago |
|------------------|-------|----------|-----------|
| Butane