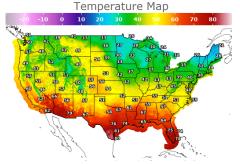

# **Weather Data**

| City         | HIGH °F | LOW °F |
|--------------|---------|--------|
| Calgary      | 37      | 20     |
| Conway       | 12      | -6     |
| Cushing      | 57      | 45     |
| Denver       | 49      | 43     |
| Houston      | 67      | 57     |
| Mont Belvieu | 69      | 52     |
| Sarnia       | 32      | 19     |
| Williston    | 28      | 10     |