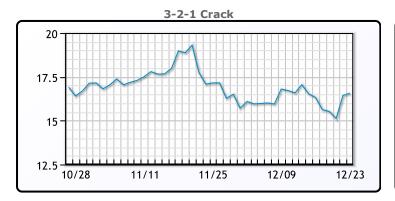

## **CRUDE**

|     | Last  | Week Ago | Month Ago |
|-----|-------|----------|-----------|
| ANS | 71.04 | 72.27    | 74.21     |
| BLS | 73.2  | 73.14    | 68.65     |
| LLS | 71.31 | 74.8     | 73.41     |
| Mid | 70.44 | 71.29    | 72.85     |
| WTI | 69.81 | 70.58    | 71.71     |

## **PRODUCTS**

|           | Last    | Week Ago | Month Ago |
|-----------|---------|----------|-----------|
| Gulf RBOB | 1.8966  | 1.8883   | 1.9299    |
| Gulf ULSD | 2.1564  | 2.187    | 2.1415    |
| NYH RBOB  | 2.08685 | 2.0726   | 2.25405   |
| NYH ULSD  | 2.1942  | 2.235    | 2.2625    |
| USGC 3%   | 55.51   | 55.39    | 57.67     |