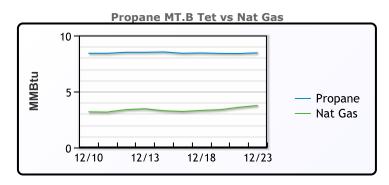

#### NGLs

#### MB

|                  | Last  | Week Ago | Month Ago |
|------------------|-------|----------|-----------|
| Butane           | 113.8 | 110.6    | 111.8     |
| IsoButane        | 112   | 110      | 111.3     |
| Natural Gasoline | 147.8 | 150.5    | 152.3     |
| Propane          | 76.8  | 77       | 83.1      |