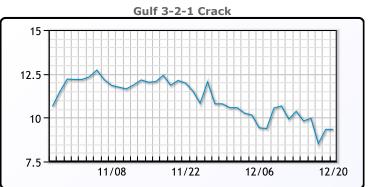

## **CRUDE**

|     | Last  | Week Ago | Month Ago |
|-----|-------|----------|-----------|
| ANS | 71.04 | 73       | 72.36     |
| BLS | 73.2  | 73.14    | 68.65     |
| LLS | 73.16 | 74.34    | 71.39     |
| Mid | 70.58 | 72.14    | 70.53     |
| WTI | 69.91 | 71.29    | 69.39     |

## **PRODUCTS**

|           | Last    | Week Ago | Month Ago |
|-----------|---------|----------|-----------|
| Gulf RBOB | 1.8719  | 1.9118   | 1.8925    |
| Gulf ULSD | 2.1487  | 2.187    | 2.1607    |
| NYH RBOB  | 2.06135 | 2.1091   | 2.2216    |
| NYH ULSD  | 2.2002  | 2.235    | 2.2764    |
| USGC 3%   | 55.15   | 56.85    | 55.86     |