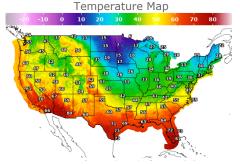

# **Weather Data**

| City         | HIGH °F | LOW °F |
|--------------|---------|--------|
| Calgary      | 35      | 12     |
| Conway       | -1      | -16    |
| Cushing      | 43      | 30     |
| Denver       | 63      | 37     |
| Houston      | 68      | 55     |
| Mont Belvieu | 68      | 47     |
| Sarnia       | 32      | 26     |
| Williston    | 18      | -9     |