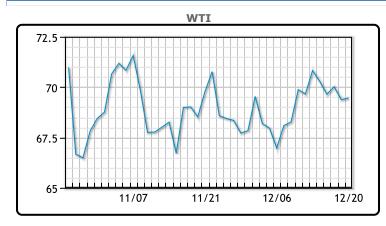

# Oil prices held steady on Friday, with Brent crude rising 6 cents (0.08%) to \$72.94 per barrel, and WTI gaining 8 cents (0.12%) to \$69.46. Both benchmarks finished the week down about 2.5%. Cooling U.S. inflation supported expectations for rate cuts, weakening the dollar and boosting oil demand prospects. However, concerns lingered about China's weakening demand, as Sinopec projected the country's oil imports could peak by 2025 and

## **CRUDE**

|     | Last  | Week Ago | Month Ago |
|-----|-------|----------|-----------|
| ANS | 71.04 | 73       | 72.36     |
| BLS | 73.2  | 73.14    | 68.65     |
| LLS | 73.16 | 74.34    | 71.39     |
| Mid | 70.58 | 72.14    | 70.53     |
| WTI | 69.91 | 71.29    | 69.39     |