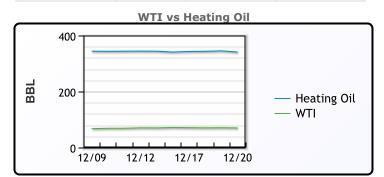

## **CRUDE**

|     | Last  | Week Ago | Month Ago |
|-----|-------|----------|-----------|
| ANS | 71.04 | 73       | 72.36     |
| BLS | 73.2  | 73.14    | 68.65     |
| LLS | 73.16 | 74.34    | 71.39     |
| Mid | 70.58 | 72.14    | 70.53     |
| WTI | 69.91 | 71.29    | 69.39     |

## **PRODUCTS**

|           | Last    | Week Ago | Month Ago |
|-----------|---------|----------|-----------|
| Gulf RBOB | 1.8719  | 1.9118   | 1.8925    |
| Gulf ULSD | 2.1487  | 2.187    | 2.1607    |
| NYH RBOB  | 2.06135 | 2.1091   | 2.2216    |
| NYH ULSD  | 2.2002  | 2.235    | 2.2764    |
| USGC 3%   | 55.15   | 56.85    | 55.86     |