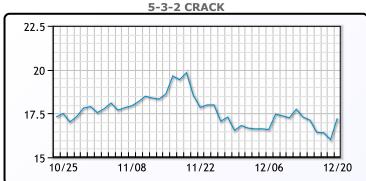

ritain tightening sanctions on Russian oil and considering stricter price caps to curb circumvention through the shadow fleet.

# **Crude & Product Markets**





## **CRUDE**

|     | Last  | Week Ago | Month Ago |
|-----|-------|----------|-----------|
| ANS | 71.04 | 73       | 72.36     |
| BLS | 73.2  | 73.14    | 68.65     |
| LLS | 73.16 | 74.34    | 71.39     |
| Mid | 70.58 | 72.14    | 70.53     |
| WTI | 69.91 | 71.29    | 69.39     |

## **PRODUCTS**

|           | Last    | Week Ago | Month Ago |
|-----------|---------|----------|-----------|
| Gulf RBOB | 1.8719  | 1.9118   | 1.8925    |
| Gulf ULSD | 2.1487  | 2.187    | 2.1607    |
| NYH RBOB  | 2.06135 | 2.1091   | 2.2216    |
| NYH ULSD  | 2.2002  | 2.235    | 2.2764    |
| USGC 3%   | 55.15   | 56.85    | 55.86     |









#### NGLs

#### MB

|                  | Last   | Week Ago | Month Ago |
|------------------|--------|----------|-----------|
| Butane           | 111.75 | 109.5    | 100.875   |
| IsoButane        | 111    | 109.5    | 106.5     |
| Natural Gasoline | 147    | 150.5    | 146.8     |
| Propane          | 77.25  | 77.875   | 80.375    |

# **MB NON**

|                  | Last   | Week Ago | Month Ago |
|------------------|--------|----------|-----------|
| Butane           | 111.75 | 109.5    | 106.875   |
| IsoButane        | 111    | 109.5    | 106.5     |
| Natural Gasoline | 147.25 | 152.5    | 147.25    |
| Propane          | 75.8   | 77.3     | 79.3      |

#### **CONWAY**

|            |         | Last  | Week Ago | Month Ago |
|------------|---------|-------|----------|------