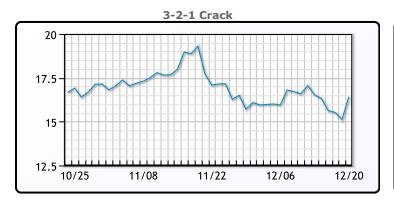

## **CRUDE**

|     | Last  | Week Ago | Month Ago |
|-----|-------|----------|-----------|
| ANS | 71.04 | 73       | 72.36     |
| BLS | 73.2  | 73.14    | 68.65     |
| LLS | 73.16 | 74.34    | 71.39     |
| Mid | 70.58 | 72.14    | 70.53     |
| WTI | 69.91 | 71.29    | 69.39     |

## **PRODUCTS**

|           | Last    | Week Ago | Month Ago |
|-----------|---------|----------|-----------|
| Gulf RBOB | 1.8719  | 1.9118   | 1.8925    |
| Gulf ULSD | 2.1487  | 2.187    | 2.1607    |
| NYH RBOB  | 2.06135 | 2.1091   | 2.2216    |
| NYH ULSD  | 2.2002  | 2.235    | 2.2764    |
| USGC 3%   | 55.15   | 56.85    | 55.86     |