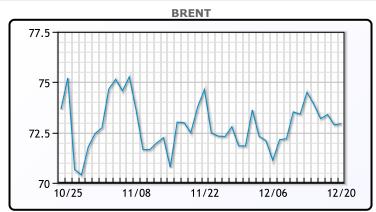

# Oil prices held steady on Friday, with Brent crude rising 6 cents (0.08%) to \$72.94 per barrel, and WTI gaining 8 cents (0.12%) to \$69.46. Both benchmarks finished the week down about 2.5%. Cooling U.S. inflation supported expectations for rate cuts, weakening the dollar and boosting oil demand prospects. However, concerns lingered about China's weakening demand, as Sinopec projected the country's oil imports could peak by 2025 and

## **CRUDE**

|     | Last  | Week Ago | Month Ago |
|-----|-------|----------|-----------|
| ANS | 71.04 | 73       | 72.36     |
| BLS | 73.2  | 73.14    | 68.65     |
| LLS | 73.16 | 74.34    | 71.39     |
| Mid | 70.58 | 72.14    | 70.53     |
| WTI | 69.91 | 71.29    | 69.39     |