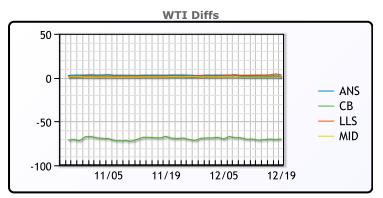

## **CRUDE**

|     | Last  | Week Ago | Month Ago |
|-----|-------|----------|-----------|
| ANS | 71.04 | 73       | 72.36     |
| BLS | 73.2  | 73.14    | 68.65     |
| LLS | 73.16 | 74.34    | 71.39     |
| Mid | 70.58 | 72.14    | 70.53     |
| WTI | 69.91 | 71.29    | 69.39     |