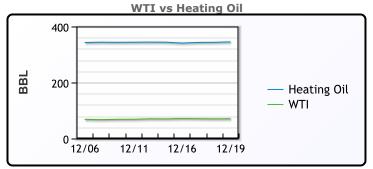

### CRUDE

|     | Last  | Week Ago | Month Ago |
|-----|-------|----------|-----------|
| ANS | 72.27 | 73       | 72.18     |
| BLS | 73.2  | 73.14    | 68.65     |
| LLS | 74.8  | 74.34    | 71.07     |
| Mid | 71.29 | 72.14    | 70.26     |
| WTI | 70.58 | 71.29    | 69.16     |