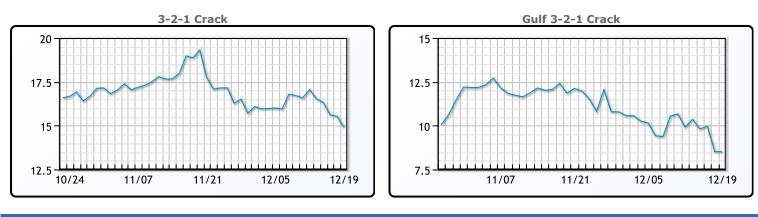

### **Crude & Product Markets**

### CRUDE

|     | Last  | Week Ago | Month Ago |
|-----|-------|----------|-----------|
| ANS | 72.27 | 73       | 72.18     |
| BLS | 73.2  | 73.14    | 68.65     |
| LLS | 74.8  | 74.34    | 71.07     |
| Mid | 71.29 | 72.14    | 70.26     |
| WTI | 70.58 | 71.29    | 69.16     |

#### PRODUCTS

|           | Last   | Week Ago | Month Ago |
|-----------|--------|----------|-----------|
| Gulf RBOB | 1.8883 | 1.9118   | 1.8983    |
| Gulf ULSD | 2.175  | 2.187    | 2.1664    |
| NYH RBOB  | 2.0726 | 2.1091   | 2.1872    |
| NYH ULSD  | 2.2175 | 2.235    | 2.2876    |
| USGC 3%   | 55.39  | 56.85    | 55.86     |