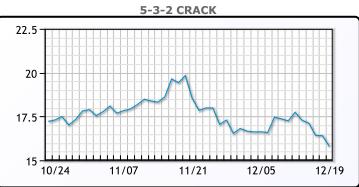

cipated and provided limited price support. Brent has dropped more than 5% this year, heading for its second consecutive annual decline.

### **Crude & Product Markets**



### CRUDE

|     | Last  | Week Ago | Month Ago |
|-----|-------|----------|-----------|
| ANS | 72.27 | 73       | 72.18     |
| BLS | 73.2  | 73.14    | 68.65     |
| LLS | 74.8  | 74.34    | 71.07     |
| Mid | 71.29 | 72.14    | 70.26     |
| WTI | 70.58 | 71.29    | 69.16     |





#### PRODUCTS

|           | Last   | Week Ago | Month Ago |
|-----------|--------|----------|-----------|
| Gulf RBOB | 1.8883 | 1.9118   | 1.8983    |
| Gulf ULSD | 2.175  | 2.187    | 2.1664    |
| NYH RBOB  | 2.0726 | 2.1091   | 2.1872    |
| NYH ULSD  | 2.2175 | 2.235    | 2.2876    |
| USGC 3%   | 55.39  | 56.85    | 55.86     |



# This report has been prepared by PFL Petroleum Limited personnel for your information only and the views expressed are intended to provide market commentary and are not recommendations. This report is not an offer to sell or a solicitation of any offer to buy any security. The information contained herein has been compiled by PFL from sources believed to be reliable, but no representation or warranty, express or implied, is made by PFL Petroleum Limited, its affiliates or any other person as to its accuracy, completeness or correctness. Copyright 2017 PFL Petroleum Limited. All Rights Reserved





| MB               |        |          |           |  |  |  |
|------------------|--------|----------|-----------|--|--|--|
|                  | Last   | Week Ago | Month Ago |  |  |  |
| Bu