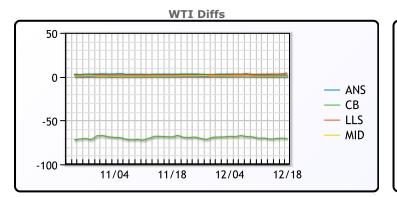

### CRUDE

|     | Last  | Week Ago | Month Ago |
|-----|-------|----------|-----------|
| ANS | 72.27 | 73       | 72.18     |
| BLS | 73.2  | 73.14    | 68.65     |
| LLS | 74.8  | 74.34    | 71.07     |
| Mid | 71.29 | 72.14    | 70.26     |
| WTI | 70.58 | 71.29    | 69.16     |