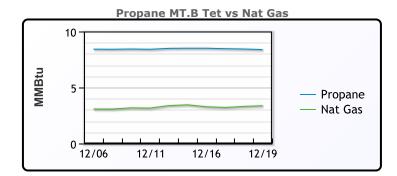

| MB               |        |          |           |  |  |  |
|------------------|--------|----------|-----------|--|--|--|
|                  | Last   | Week Ago | Month Ago |  |  |  |
| Butane           | 110.25 | 109.25   | 101       |  |  |  |
| IsoButane        | 110    | 109.75   | 105.5     |  |  |  |
| Natural Gasoline | 148.3  | 151.3    | 148.3     |  |  |  |
| Propane          | 76.75  | 77.875   | 79.25     |  |  |  |

**MB NON** 

|                  | Last   | Week Ago | Month Ago |
|------------------|--------|----------|-----------|
| Butane           | 110.25 | 109.25   | 107       |
| IsoButane        | 110    | 109.75   | 105.5     |
| Natural Gasoline | 146.5  | 151.25   | 146.75    |
| Propane          | 76.1   | 77       | 78.5      |

# CONWAY

|                  | Last   | Week Ago | Month Ago |
|------------------|--------|----------|-----------|
| Butane           | 122    | 116.5    | 107.5     |
| IsoButane        | 121.5  | 119.5    | 109.5     |
| Natural Gasoline | 146    | 149      | 146.5     |
| Propane          | 72.625 | 73.75    | 72.75     |