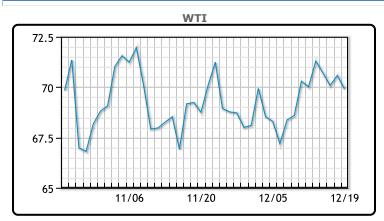

|     | Market Commentary                                                                                                                                                                |
|-----|----------------------------------------------------------------------------------------------------------------------------------------------------------------------------------|
| ige | Oil prices dropped on Thursday, with Brent crude falling 51 cents (0.7%) to close at \$72.88 a barrel, while U.S. West Texas Intermediate (WTI) for January delivery             |
| 51  | declined 67 cents (1%) to \$69.91 before expiration. The February WTI contract, which saw more activity, settled 64 cents lower at \$69.38. The decline followed cautious        |
| 5   | remarks from the U.S. Federal Reserve, which reduced rates by 0.25% but indicated                                                                                                |
| 56  | that inflation concerns would limit additional cuts in 2025. A strengthening U.S. dollar, reaching a two-year high, further pressured oil by making it more expensive for buyers |
| .1  | using other currencies.                                                                                                                                                          |
|     |                                                                                                                                                                                  |

Market sentiment was also dampened by economic concerns. J.P. Morgan projected a surplus in the oil market for 2025, with supply exceeding demand by 1.2 million barrels per day. Additionally, China's Sinopec predicted the country's oil consumption would peak by 2027 due to weakening demand. Although U.S. crude inventories fell by 934,000 barrels last week, the decline was smaller than anticipated and provided limited price support. Brent has dropped more than 5% this year, heading for its second consecutive annual decline.

### CRUDE

|     | Last  | Week Ago | Month Ago |
|-----|-------|----------|-----------|
| ANS | 72.27 | 73       | 72.18     |
| BLS | 73.2  | 73.14    | 68.65     |
| LLS | 74.8  | 74.34    | 71.07     |
| Mid | 71.29 | 72.14    | 70.26     |
| WTI | 70.58 | 71.29    | 69.16     |