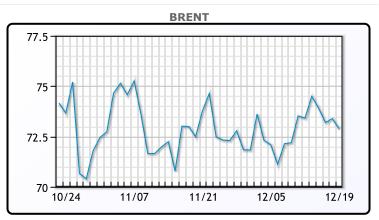

|     | Market Commentary                                                                                                                                                                |
|-----|----------------------------------------------------------------------------------------------------------------------------------------------------------------------------------|
| ige | Oil prices dropped on Thursday, with Brent crude falling 51 cents (0.7%) to close at \$72.88 a barrel, while U.S. West Texas Intermediate (WTI) for January delivery             |
| 51  | declined 67 cents (1%) to \$69.91 before expiration. The February WTI contract, which saw more activity, settled 64 cents lower at \$69.38. The decline followed cautious        |
| 5   | remarks from the U.S. Federal Reserve, which reduced rates by 0.25% but indicated                                                                                                |
| 56  | that inflation concerns would limit additional cuts in 2025. A strengthening U.S. dollar, reaching a two-year high, further pressured oil by making it more expensive for buyers |
| .1  | using other currencies.                                                                                                                                                          |
|     |                                                                                                                                                                                  |

Market sentiment was also dampened by economic concerns. J.P. Morgan projected a surplus in the oil market for 2025, with supply exceeding demand by 1.2 million barrels per day. Additionally, China's Sinopec predicted the country's oil consumption would peak by 2027 due to weakening demand. Although U.S. crude inventories fell by 934,000 barrels last week, the decline was smaller than anticipated and provided limited price support. Brent has dropped more than 5% this year, heading for its second consecutive annual decline.

### CRUDE

|     | Last  | Week Ago | Month Ago |
|-----|-------|----------|-----------|
| ANS | 72.27 | 73       | 72.18     |
| BLS | 73.2  | 73.14    | 68.65     |
| LLS | 74.8  | 74.34    | 71.07     |
| Mid | 71.29 | 72.14    | 70.26     |
| WTI | 70.58 | 71.29    | 69.16     |