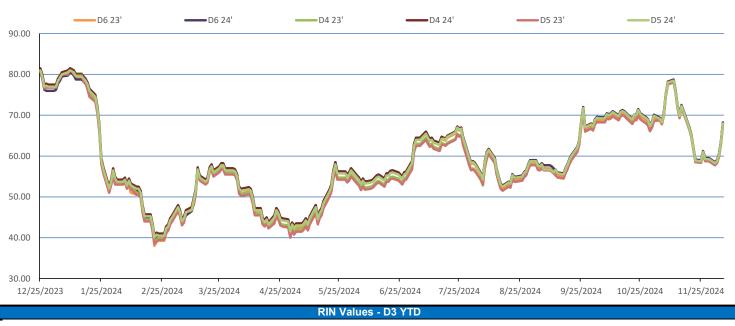

WEEKLY RECAP Monday, December 9, 2024

December 2, 2024 To December 6, 2024

"The greater danger for most of us lies not in setting our aim too high and falling short; but in setting our aim too low, and achieving our mark." Michelangelo In an extremely active session, LCFS credits in California closed at \$72.50 per MT on Monday of last week, up \$2 per MT from the previous Friday's close. Ethanol at Argo closed at \$1.56 and ½ of a cent per gallon on Monday of last week, down 2 and ½ cents per gallon from the previous Friday's close. In an inactive day in RINS on Monday of last week, D4 RINS closed at 59 and ½ of a cent per RIN, no change from the previous Friday's close. D6 RINS also closed at 59 and ½ of a cent per RIN, no change from the previous Friday's close.

In a more active day in RINS on Tuesday of last week, D4 RINS closed at 59 cents per RIN, down ½ of a cent per RIN from the previous day's close. D6 RINS also closed at 59 cents per RIN, down ½ of a cent per RIN from the previous day's close. Ethanol at Argo traded higher on Tuesday of last week, closing at \$1.58 per gallon, up 1½ cents per gallon from the previous day's close. LCFS credits in California, in another active session, closed at \$78 per MT on Tuesday of last week, down 50 cents per MT from the previous day's close.

LCFS credits closed out the day, in another active session at \$77 per MT on Wednesday of last week, down \$1 per MT day over day. In active trade on Wednesday of last week, D6 RINS closed at 60 and ½ of a cent per RIN, up 1 and ½ cents per RIN day over day. D4 RINS also closed at 60 and ½ of a cent per RIN, up 1 and ½ cents per RIN day over day. Ethanol at Argo closed at \$1.60 per gallon, up 2 cents per gallon day over day.

In a semi-busy session in RINS on Thursday of last week, D6 RINS traded higher closing at 64 cents per RIN, up 3 and ½ cents per RIN day over day. D4 RINS closed at 64 cents per RIN also up 3 and ½ cents per RIN day over day. LCFS credits, in another very busy day, closed at \$77 per MT, no change day over day. Ethanol at ARGO closed at \$1.62 and ½ of a cent per gallon, up 2 and ½ cents per gallon day over day.

In a slower end to the week last week in RINS, D4 RINS closed out the day on Friday, of last week, at 68 cents per RIN, up 4 cents per RIN day over day and up 8 and ½ cents per RIN week over week. Meanwhile, D6 RINS also closed at 68 cents per RIN, up 4 cents per RIN day over day and up 8 and ½ cents per RIN week over week. Ethanol at Argo closed out the day, and the week, at \$1.64 per gallon, up 1 and ½ cents per gallon day over day, and up 5 cents per gallon week over week. LCFS credits in California closed out the day, and the week, at \$76.50 per MT, down 50 cents per MT day over day, but flat week over week.