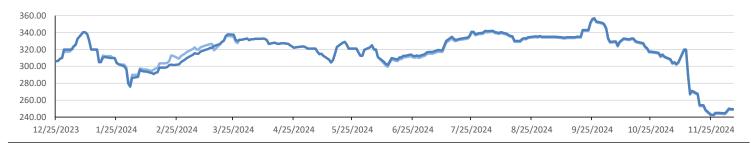

In a slower end to the week last week in RINS, D4 RINS closed out the day on Friday, of last week, at 68 cents per RIN, up 4 cents per RIN day over day and up 8 and ½ cents per RIN week over week. Meanwhile, D6 RINS also closed at 68 cents per RIN, up 4 cents per RIN day over day and up 8 and ½ cents per RIN week over week. Ethanol at Argo closed out the day, and the week, at \$1.64 per gallon, up 1 and ½ cents per gallon day over day, and up 5 cents per gallon week over week. LCFS credits in California closed out the day, and the week, at \$76.50 per MT, down 50 cents per MT day over day, but flat week over week.