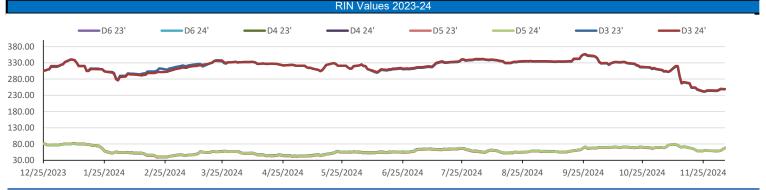

## Rin Values - 20 day D4 D5 D6

|               |                        |                         | PFL 20     | 22 - 23 D6 (          | Dutlook    |          |                   |           |
|---------------|------------------------|-------------------------|------------|-----------------------|------------|----------|-------------------|-----------|
|               | 2024 Projections       | Oct STEO                | Oct        | Oct 24                |            | Oct 2023 |                   |           |
|               | EIA Projected Gasoline | Consumption (STEO e     | st.) 9038  | 9038 mb/d             |            | 9,100    |                   |           |
|               | Fuel Ethanol Blendeo   | l into Gasoline (STEO e | st.) 951   | mb/d                  | -8         | 969      |                   |           |
|               | Fuel Etha              | nol Production (STEO e  | st) 1074   | mb/d                  | 42         | 1,028    |                   |           |
|               | Etha                   | anol demand at 10% (ca  | lc) 107    | ′mb/d                 | 4          | 103      |                   |           |
|               |                        | 2024 D6 RIN             | <u>s</u>   |                       |            |          |                   |           |
|               | Weeklya                | average Ethanol product | ion 1,104  | wkd ended             | 11/29/2024 |          |                   |           |
|               | Μ                      | ost recent 4 week avera | ge 1,103   | wkd ended             | 11/29/2024 |          |                   |           |
|               |                        | YTD avera               | ge 1,009   | through               | 11/29/2024 |          | RELENTLE          |           |
|               | D6 RINs from eth       | anol based on ytd avera | ge 15,473  | million RINs          |            |          |                   |           |
|               | Ja                     | an-Dec EMTS D6 RIN d    | ata 15,054 | million RINs          |            |          |                   |           |
|               | Annualized D6 F        | Production based on EM  | TS 18,075  |                       |            |          |                   |           |
|               |                        |                         |            | RFS2 Data             |            |          |                   |           |
|               | 2023                   | 3 RVO                   |            | 2024                  | RVO        | 2025 RVO |                   |           |
| Туре          | Projection             | Generated               | Proje      | ction                 | Gener      | ated     | Projection        | Generated |
| Renewable     | 20.94 billion gal      | TBD                     | 21.54 bil  | 21.54 billion gal TBD |            |          | 22.33 billion gal | TBD       |
| Biomass-based | 2.82 billion gal       | TBD                     | 3.04 bill  | on gal                | TBD        |          | 3.35 billion gal  | TBD       |
| Advanced      | 5.94 billion gal       | TBD                     | 6.54 bill  | on gal                | TBD        |          | 7.33 billion gal  | TBD       |
| Cellulosic    | 840 million gal        | TBD                     | 1.09 bill  | on gal                | TBI        | D        | 1.38 billion gal  | TBD       |
|               |                        |                         | ARB DES    | STINATION             | VALUES     |          |                   |           |