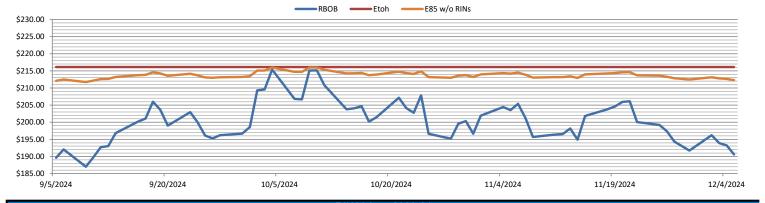

WEEKLY RECAP Monday, December 9, 2024

December 2, 2024 To December 6, 2024

"The greater danger for most of us lies not in setting our aim too high and falling short; but in setting our aim too low, and achieving our mark." Michelangelo In an extremely active session, LCFS credits in California closed at \$72.50 per MT on Monday of last week, up \$2 per MT from the previous Friday's close. Ethanol at Argo closed at \$1.56 and ½ of a cent per gallon on Monday of last week, down 2 and ½ cents per gallon from the previous Friday's close. In an inactive day in RINS on Monday of last week, D4 RINS closed at 59 and ½ of a cent per RIN, no change from the previous Friday's close. D6 RINS also closed at 59 and ½ of a cent per RIN, no change from the previous Friday's close.

In a more active day in RINS on Tuesday of last week, D4 RINS closed at 59 cents per RIN, down ½ of a cent per RIN from the previous day's close. D6 RINS also closed at 59 cents per RIN, down ½ of a cent per RIN from the previous day's close. Ethanol at Argo traded higher on Tuesday of last week, closing at \$1.58 per gallon, up 1½ cents per gallon from the previous day's close. LCFS credits in California, in another active session, closed at \$78 per MT on Tuesday of last week, down 50 cents per MT from the previous day's close.

LCFS credits closed out the day, in another active session at \$77 per MT on Wednesday of last week, down \$1 per MT day over day. In active trade on Wednesday of last week, D6 RINS closed at 60 and ½ of a cent per RIN, up 1 and ½ cents per RIN day over day. D4 RINS also closed at 60 and ½ of a cent per RIN, up 1 and ½ cents per RIN day over day. Ethanol at Argo closed at \$1.60 per gallon, up 2 cents per gallon day over day.

In a semi-busy session in RINS on Thursday of last week, D6 RINS traded higher closing at 64 cents per RIN, up 3 and ½ cents per RIN day over day. D4 RINS closed at 64 cents per RIN also up 3 and ½ cents per RIN day over day. LCFS credits, in another very busy day, closed at \$77 per MT, no change day over day. Ethanol at ARGO closed at \$1.62 and ½ of a cent per gallon, up 2 and ½ cents per gallon day over day.

In a slower end to the week last week in RINS, D4 RINS closed out the day on Friday, of last week, at 68 cents per RIN, up 4 cents per RIN day over day and up 8 and ½ cents per RIN week over week. Meanwhile, D6 RINS also closed at 68 cents per RIN, up 4 cents per RIN day over day and up 8 and ½ cents per RIN week over week. Ethanol at Argo closed out the day, and the week, at \$1.64 per gallon, up 1 and ½ cents per gallon day over day, and up 5 cents per gallon week over week. LCFS credits in California closed out the day, and the week, at \$76.50 per MT, down 50 cents per MT day over day, but flat week over week.