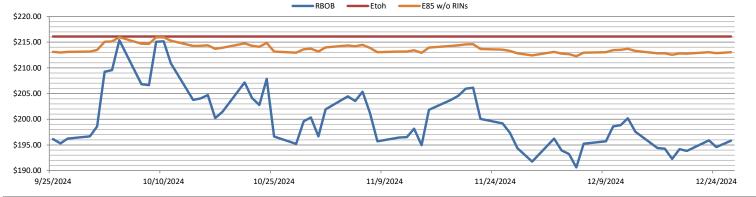

Ethanol at Argo closed out the day, and the week, at \$1.63 per gallon, down 1 cent per gallon day over day, no change week over week. LCFS credits in California, closed out the day, and the week, at \$76 per MT, no change day over day, but up 50 cents per MT week over week. D4 RINS closed out the day on Friday, of last week, at 58 cents per RIN, up 1 cent per RIN day over day and up 1 cent per RIN week over week. Meanwhile, D6 RINS also closed at 58 cents per RIN, up 1 cent per RIN day over day and up 1 cent per RIN week over week.