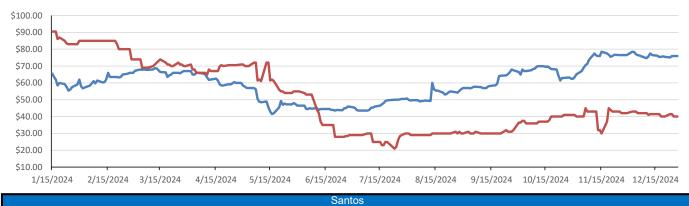

## LCFS Values - 1 Year

\_

|                                                                                                               |                                                              |                                                                                                       |                           |                                                                                              | F                             | PFL Daily                                                                                  | Breakdo                                | own                                                                                 |                                               |                                                        |                                                                                                                                |                                                                                       |                                                    |
|---------------------------------------------------------------------------------------------------------------|--------------------------------------------------------------|-------------------------------------------------------------------------------------------------------|---------------------------|----------------------------------------------------------------------------------------------|-------------------------------|--------------------------------------------------------------------------------------------|----------------------------------------|-------------------------------------------------------------------------------------|-----------------------------------------------|--------------------------------------------------------|--------------------------------------------------------------------------------------------------------------------------------|---------------------------------------------------------------------------------------|----------------------------------------------------|
|                                                                                                               |                                                              |                                                                                                       |                           | RINs cent                                                                                    | ts/RIN                        |                                                                                            |                                        |                                                                                     |                                               |                                                        |                                                                                                                                |                                                                                       |                                                    |
| 23-Dec                                                                                                        |                                                              |                                                                                                       | 24-Dec                    |                                                                                              | -                             | 25-Dec                                                                                     |                                        | 26-Dec                                                                              |                                               | Dec                                                    |                                                                                                                                |                                                                                       |                                                    |
| Туре                                                                                                          | Bid                                                          | Ask                                                                                                   | Bid                       | Ask                                                                                          | Bid                           | Ask                                                                                        | Bid                                    | Ask                                                                                 | Bid                                           | Ask                                                    |                                                                                                                                |                                                                                       |                                                    |
| D6-23                                                                                                         | 56.00                                                        | 58.00                                                                                                 | 56.00                     | 58.00                                                                                        | 56.00                         | 58.00                                                                                      | 56.00                                  | 58.00                                                                               | 56.50                                         | 58.00                                                  |                                                                                                                                |                                                                                       |                                                    |
| D6-24                                                                                                         | 56.50                                                        | 59.50                                                                                                 | 57.50                     | 58.50                                                                                        | 57.50                         | 58.50                                                                                      | 57.00                                  | 59.00                                                                               | 57.50                                         | 59.00                                                  |                                                                                                                                |                                                                                       |                                                    |
| D6-25                                                                                                         | 57.75                                                        | 60.00                                                                                                 | 57.75                     | 60.00                                                                                        | 57.75                         | 60.00                                                                                      | 57.75                                  | 60.00                                                                               | 58.50                                         | 60.00                                                  |                                                                                                                                |                                                                                       |                                                    |
| D4-23                                                                                                         | 56.00                                                        | 59.00                                                                                                 | 56.00                     | 59.00                                                                                        | 56.00                         | 59.00                                                                                      | 56.00                                  | 59.00                                                                               | 56.50                                         | 59.00                                                  |                                                                                                                                |                                                                                       |                                                    |
| D4-24                                                                                                         | 56.50                                                        | 59.50                                                                                                 | 57.50                     | 58.50                                                                                        | 57.50                         | 58.50                                                                                      | 57.00                                  | 59.00                                                                               | 57.50                                         | 59.00                                                  |                                                                                                                                |                                                                                       |                                                    |
| D4-25                                                                                                         | 60.50                                                        | 61.50                                                                                                 | 60.50                     | 61.50                                                                                        | 60.50                         | 61.50                                                                                      | 60.50                                  | 61.50                                                                               | 61.00                                         | 62.00                                                  |                                                                                                                                |                                                                                       |                                                    |
| D5-23                                                                                                         | 55.50                                                        | 59.00                                                                                                 | 55.50                     | 59.00                                                                                        | 55.50                         | 59.00                                                                                      | 55.50                                  | 59.00                                                                               | 56.00                                         | 59.00                                                  |                                                                                                                                |                                                                                       |                                                    |
| D5-24                                                                                                         | 56.00                                                        | 59.50                                                                                                 | 56.00                     | 59.50                                                                                        | 56.00                         | 59.50                                                                                      | 56.00                                  | 59.50                                                                               | 57.00                                         | 59.00                                                  | RELENTL                                                                                                                        | ESS SERV                                                                              |                                                    |
| D5-25                                                                                                         | 60.00                                                        | 61.50                                                                                                 | 60.00                     | 61.50                                                                                        | 60.00                         | 61.50                                                                                      | 60.00                                  | 61.50                                                                               | 60.50                                         | 62.00                                                  |                                                                                                                                |                                                                                       |                                                    |
| D3-23                                                                                                         | 230.00                                                       | 238.00                                                                                                |                           |                                                                                              | 230.00                        | 238.00                                                                                     |                                        | 234.00                                                                              | 229.00                                        |                                                        |                                                                                                                                |                                                                                       |                                                    |
| D3-24                                                                                                         | 230.00                                                       | 240.00                                                                                                |                           |                                                                                              |                               | 240.00                                                                                     |                                        | 232.00                                                                              | 230.00                                        | 235.00                                                 |                                                                                                                                |                                                                                       |                                                    |
| D3-25                                                                                                         | 225.00                                                       | 240.00                                                                                                | 225.00                    | 240.00                                                                                       |                               | 240.00                                                                                     | 221.00                                 | 236.00                                                                              | 224.00                                        | 236.00                                                 |                                                                                                                                |                                                                                       |                                                    |
|                                                                                                               |                                                              |                                                                                                       |                           | LCFS \$                                                                                      | S/MT                          |                                                                                            |                                        |                                                                                     |                                               |                                                        |                                                                                                                                |                                                                                       |                                                    |
|                                                                                                               | 23-0                                                         | Dec                                                                                                   | 24-                       | Dec                                                                                          | 25-                           | Dec                                                                                        | 26-                                    | Dec                                                                                 | 27-                                           | Dec                                                    |                                                                                                                                |                                                                                       |                                                    |
| Туре                                                                                                          | Bid                                                          | Ask                                                                                                   | Bid                       | Ask                                                                                          | Bid                           | Ask                                                                                        | Bid                                    | Ask                                                                                 | Bid                                           | Ask                                                    | www.pflpe                                                                                                                      | troleum.coi                                                                           | <u>m</u>                                           |
| LCFS                                                                                                          | 74.75                                                        | 75.50                                                                                                 | 75.75                     | 76.25                                                                                        | 75.75                         | 76.25                                                                                      | 75.75                                  | 76.25                                                                               | 75.75                                         | 76.25                                                  |                                                                                                                                |                                                                                       |                                                    |
| LCFS-OR                                                                                                       | 40.50                                                        | 42.50                                                                                                 | 40.50                     | 42.50                                                                                        | 39.00                         | 41.00                                                                                      | 39.00                                  | 41.00                                                                               | 39.00                                         | 41.00                                                  |                                                                                                                                |                                                                                       |                                                    |
|                                                                                                               |                                                              |                                                                                                       |                           |                                                                                              |                               | Physica                                                                                    | al Biofue                              | S                                                                                   |                                               |                                                        |                                                                                                                                |                                                                                       |                                                    |
|                                                                                                               |                                                              |                                                                                                       |                           |                                                                                              |                               |                                                                                            |                                        |                                                                                     |                                               | \$/gallon (B100)                                       |                                                                                                                                |                                                                                       |                                                    |
|                                                                                                               |                                                              |                                                                                                       |                           |                                                                                              |                               |                                                                                            |                                        |                                                                                     |                                               |                                                        | \$/gallo                                                                                                                       | n (B100)                                                                              |                                                    |
|                                                                                                               |                                                              |                                                                                                       |                           |                                                                                              |                               |                                                                                            |                                        |                                                                                     |                                               |                                                        |                                                                                                                                | n (B100)<br>7/2024                                                                    |                                                    |
|                                                                                                               |                                                              |                                                                                                       |                           |                                                                                              |                               |                                                                                            |                                        |                                                                                     |                                               |                                                        | 12/2                                                                                                                           | · · · ·                                                                               | 3.35                                               |
|                                                                                                               |                                                              |                                                                                                       |                           |                                                                                              |                               |                                                                                            |                                        |                                                                                     |                                               |                                                        | 12/2                                                                                                                           | 7/2024                                                                                | 3.35<br>3.25                                       |
|                                                                                                               |                                                              |                                                                                                       |                           |                                                                                              |                               |                                                                                            |                                        |                                                                                     |                                               |                                                        | 12/2<br>SME                                                                                                                    | 7/2024<br>E Chicago                                                                   |                                                    |
|                                                                                                               |                                                              |                                                                                                       |                           |                                                                                              |                               |                                                                                            |                                        |                                                                                     |                                               |                                                        | 12/2<br>SME                                                                                                                    | 7/2024<br>E Chicago<br>SME GC                                                         | 3.25                                               |
|                                                                                                               |                                                              |                                                                                                       |                           |                                                                                              |                               |                                                                                            |                                        |                                                                                     |                                               |                                                        | 12/2<br>SME                                                                                                                    | 7/2024<br>E Chicago<br>SME GC<br>E Chicago                                            | 3.25<br>3.25                                       |
|                                                                                                               |                                                              |                                                                                                       |                           |                                                                                              |                               |                                                                                            |                                        |                                                                                     |                                               |                                                        | 12/2<br>SME                                                                                                                    | 7/2024<br>E Chicago<br>SME GC<br>E Chicago                                            | 3.25<br>3.25                                       |
| Туре                                                                                                          | 12/23/                                                       | /2024                                                                                                 | 12/24                     | /2024                                                                                        | 12/25                         | 5/2024                                                                                     | 12/26                                  | /2024                                                                               | 12/27                                         | /2024                                                  | 12/2<br>SME<br>FAME                                                                                                            | 7/2024<br>E Chicago<br>SME GC<br>E Chicago                                            | 3.25<br>3.25                                       |
| <br>Туре<br>                                                                                                  | 12/23/                                                       |                                                                                                       | 12/24                     | /2024<br>194.58                                                                              | 12/25                         |                                                                                            | 12/26                                  | /2024<br>193.83                                                                     | 12/27                                         | /2024<br>194.16                                        | 12/2<br>SME<br>FAME<br>Type                                                                                                    | 7/2024<br>E Chicago<br>SME GC<br>E Chicago<br>FAME GC<br>1-Jan                        | 3.25<br>3.25<br>3.15<br>1-Feb                      |
|                                                                                                               | 12/23/                                                       | /2024<br>195.82<br>216.10                                                                             | 12/24                     | 194.58                                                                                       | 12/25                         | i/2024<br>195.89<br>216.10                                                                 | 12/26                                  |                                                                                     | 12/27                                         |                                                        | 12/2<br>SME<br>FAME<br>FAME<br>Corn Futures                                                                                    | 7/2024<br>E Chicago<br>SME GC<br>E Chicago<br>FAME GC<br>1-Jan<br>463.25              | 3.25<br>3.25<br>3.15                               |
| RBOB                                                                                                          | 12/23/                                                       | 195.82                                                                                                | 12/24                     |                                                                                              | 12/25                         | 195.89                                                                                     | 12/26                                  | 193.83                                                                              | 12/27                                         | 194.16                                                 | 12/2<br>SME<br>FAME<br>FAME<br>Corn Futures<br>Soybean Futures                                                                 | 7/2024<br>E Chicago<br>SME GC<br>E Chicago<br>FAME GC<br>1-Jan                        | 3.25<br>3.25<br>3.15<br>1-Feb<br>453.50            |
| RBOB<br>CBOT                                                                                                  | 12/23/                                                       | 195.82<br>216.10                                                                                      | 12/24                     | 194.58<br>216.10                                                                             | 12/25                         | 195.89<br>216.10                                                                           | 12/26                                  | 193.83<br>216.10                                                                    | 12/27                                         | 194.16<br>216.10                                       | 12/2<br>SME<br>FAME<br>FAME<br>Corn Futures                                                                                    | 7/2024<br>E Chicago<br>SME GC<br>E Chicago<br>FAME GC<br>1-Jan<br>463.25<br>989.75    | 3.25<br>3.25<br>3.15<br>1-Feb<br>453.50<br>1000.25 |
| RBOB<br>CBOT<br>E85 W/O RINs                                                                                  | 12/23/                                                       | 195.82<br>216.10<br>213.06                                                                            | 12/24                     | 194.58<br>216.10<br>212.87                                                                   | 12/25                         | 195.89<br>216.10<br>213.07                                                                 | 12/26                                  | 193.83<br>216.10<br>212.76                                                          | 12/27                                         | 194.16<br>216.10<br>212.81                             | 12/2<br>SME<br>FAME<br>Corn Futures<br>Soybean Futures<br>NAT Gas                                                              | 7/2024<br>Chicago<br>SME GC<br>Chicago<br>AME GC<br>1-Jan<br>463.25<br>989.75<br>2.97 | 3.25<br>3.25<br>3.15<br>1-Feb<br>453.50<br>1000.25 |
| RBOB<br>CBOT<br>E85 W/O RINs<br>HO                                                                            | 12/23/                                                       | 195.82<br>216.10<br>213.06<br>224.48                                                                  | 12/24                     | 194.58<br>216.10<br>212.87<br>220.53                                                         | 12/25                         | 195.89<br>216.10<br>213.07<br>222.15<br>39.84                                              |                                        | 193.83<br>216.10<br>212.76<br>222.63<br>40.23                                       | 12/27                                         | 194.16<br>216.10<br>212.81<br>223.17                   | 12/2<br>SME<br>FAME<br>Corn Futures<br>Soybean Futures<br>NAT Gas                                                              | 7/2024<br>Chicago<br>SME GC<br>Chicago<br>AME GC<br>1-Jan<br>463.25<br>989.75<br>2.97 | 3.25<br>3.25<br>3.15<br>1-Feb<br>453.50<br>1000.25 |
| RBOB<br>CBOT<br>E85 W/O RINs<br>HO                                                                            | 12/23/                                                       | 195.82<br>216.10<br>213.06<br>224.48                                                                  |                           | 194.58<br>216.10<br>212.87<br>220.53<br>39.47                                                |                               | 195.89<br>216.10<br>213.07<br>222.15<br>39.84                                              | TORAGI                                 | 193.83<br>216.10<br>212.76<br>222.63<br>40.23                                       |                                               | 194.16<br>216.10<br>212.81<br>223.17<br>39.48          | 12/2<br>SME<br>FAME<br>Corn Futures<br>Soybean Futures<br>NAT Gas<br>S&P 500                                                   | 7/2024<br>Chicago<br>SME GC<br>Chicago<br>AME GC<br>1-Jan<br>463.25<br>989.75<br>2.97 | 3.25<br>3.25<br>3.15<br>1-Feb<br>453.50<br>1000.25 |
| RBOB<br>CBOT<br>E85 W/O RINs<br>HO<br>BO<br>Date                                                              |                                                              | 195.82<br>216.10<br>213.06<br>224.48<br>39.52<br>Cus                                                  | hing                      | 194.58<br>216.10<br>212.87<br>220.53<br>39.47<br>Gas                                         | 12/25                         | 195.89<br>216.10<br>213.07<br>222.15<br>39.84<br>DOE S<br>Dist                             | TORAGI                                 | 193.83<br>216.10<br>212.76<br>222.63<br>40.23<br>Fuel E                             | thanol                                        | 194.16<br>216.10<br>212.81<br>223.17<br>39.48          | 12/2<br>SME<br>FAME<br>Corn Futures<br>Soybean Futures<br>NAT Gas                                                              | 7/2024<br>Chicago<br>SME GC<br>Chicago<br>AME GC<br>1-Jan<br>463.25<br>989.75<br>2.97 | 3.25<br>3.25<br>3.15<br>1-Feb<br>453.50<br>1000.25 |
| RBOB<br>CBOT<br>E85 W/O RINs<br>HO<br>BO<br>Date<br>22-Nov                                                    | Crude                                                        | 195.82<br>216.10<br>213.06<br>224.48<br>39.52                                                         | hing<br>191               | 194.58<br>216.10<br>212.87<br>220.53<br>39.47<br>Gas<br>206                                  | oline                         | 195.89<br>216.10<br>213.07<br>222.15<br>39.84<br>DOE S<br>Dist<br>114                      | TORAGI<br>Ilate<br>415                 | 193.83<br>216.10<br>212.76<br>222.63<br>40.23<br>Fuel E<br>22,                      | thanol<br>039                                 | 194.16<br>216.10<br>212.81<br>223.17<br>39.48          | 12/2<br>SME<br>FAME<br>Corn Futures<br>Soybean Futures<br>NAT Gas<br>S&P 500                                                   | 7/2024<br>Chicago<br>SME GC<br>Chicago<br>AME GC<br>1-Jan<br>463.25<br>989.75<br>2.97 | 3.25<br>3.25<br>3.15<br>1-Feb<br>453.50<br>1000.25 |
| RBOB<br>CBOT<br>E85 W/O RINs<br>HO<br>BO<br>Date<br>22-Nov<br>29-Nov                                          | Crude<br>429,747                                             | 195.82<br>216.10<br>213.06<br>224.48<br>39.52<br>Cus<br>25,<br>25,                                    | hing<br>191               | 194.58<br>216.10<br>212.87<br>220.53<br>39.47<br>Gas<br>206                                  | oline<br>,873<br>,927         | 195.89<br>216.10<br>213.07<br>222.15<br>39.84<br>DOE S<br>Dist                             | TORAGI<br>Ilate<br>415<br>301          | 193.83<br>216.10<br>212.76<br>222.63<br>40.23<br>Fuel E                             | thanol<br>039<br>563                          | 194.16<br>216.10<br>212.81<br>223.17<br>39.48          | 12/2<br>SME<br>FAME<br>Corn Futures<br>Soybean Futures<br>NAT Gas<br>S&P 500<br>S&P 500                                        | 7/2024<br>Chicago<br>SME GC<br>Chicago<br>AME GC<br>1-Jan<br>463.25<br>989.75<br>2.97 | 3.25<br>3.25<br>3.15<br>1-Feb<br>453.50<br>1000.25 |
| RBOB<br>CBOT<br>E85 W/O RINs<br>HO<br>BO<br>Date<br>22-Nov<br>29-Nov<br>6-Dec<br>This report has been prepare | Crude<br>429,747<br>430,292<br>428,448<br>d by Progressive F | 195.82<br>216.10<br>213.06<br>224.48<br>39.52<br>Cus<br>25,<br>25,<br>25,<br>24,<br>vuels Limited (PF | hing<br>191<br>051<br>142 | 194.58<br>216.10<br>212.87<br>220.53<br>39.47<br>Gas<br>206<br>208<br>212<br>your informatic | oline<br>,873<br>,927<br>,241 | 195.89<br>216.10<br>213.07<br>222.15<br>39.84<br>DOE S<br>Dist<br>114<br>114<br>114<br>114 | TORAGI<br>Ilate<br>415<br>,301<br>,717 | 193.83<br>216.10<br>212.76<br>222.63<br>40.23<br>Fuel E<br>22,<br>22,<br>22,<br>22, | ithanol<br>039<br>563<br>869<br>et commentary | 194.16<br>216.10<br>212.81<br>223.17<br>39.48<br>Petro | 12/2<br>SME<br>FAME<br>Corn Futures<br>Soybean Futures<br>NAT Gas<br>S&P 500<br>S&P 500<br>Oleum Reserve<br>387,790<br>389,190 | n offer to sell or a                                                                  | 3.25<br>3.25<br>3.15<br>1-Feb<br>453.50<br>1000.25 |