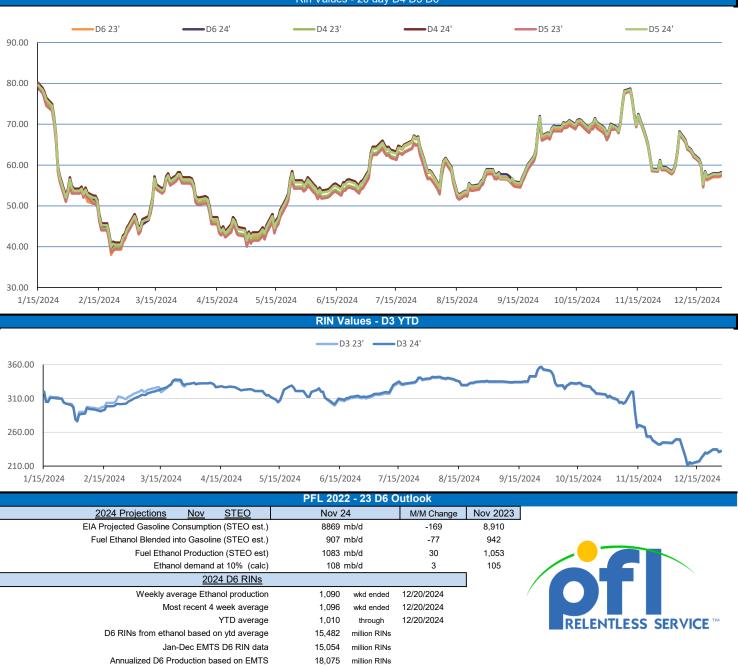

In a surprisingly active day in RINS on Tuesday (Christmas Eve) of last week, D4 RINS closed at 58 cents per RIN, no change from the previous day's close. D6 RINS also closed at 58 cents per RIN, no change from the previous day's close. Ethanol at Argo closed at \$1.64 and ½ of a cent per gallon on Tuesday of last week, up ½ of a cent per gallon from the previous day's close. Cosed at \$76 per MT on Tuesday of last week, up \$1 per MT from the previous day's close.

Markets were closed on Wednesday of last week in observance of Christmas Day.

LCFS credits closed out the day, in a slower session at \$76 per MT on Thursday of last week, no change day over day. In an equally slow session in RINS on Thursday of last week, D6 RINS closed at 57 cents per RIN, down 1 cent per RIN, down 1 cent per RIN day over day. Ethanol at Argo closed at \$1.64 per gallon, down ½ of a cent per gallon day over day.