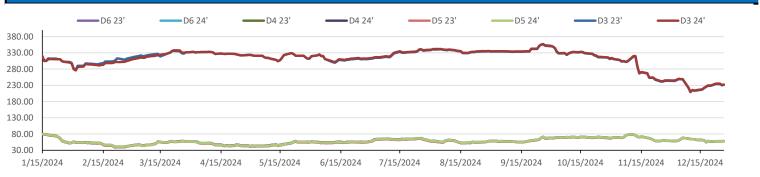

Ethanol at Argo closed out the day, and the week, at \$1.63 per gallon, down 1 cent per gallon day over day, no change week over week. LCFS credits in California, closed out the day, and the week, at \$76 per MT, no change day over day, but up 50 cents per MT week over week. D4 RINS closed out the day on Friday, of last week, at 58 cents per RIN, up 1 cent per RIN day over day and up 1 cent per RIN week over week. Meanwhile, D6 RINS also closed at 58 cents per RIN, up 1 cent per RIN day over day and up 1 cent per RIN week over week.