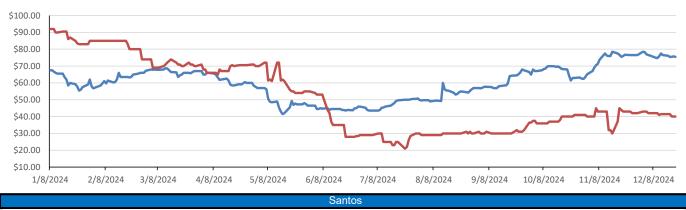

## LCFS Values - 1 Year

California Oregon

\_

|         |                                                                             |                                                              |                                                                                                       |                           |                                                                                              | P                             | FL Daily                                                                                              | Breakdo                                                        | own                                                                                                        |                                               |                                                        |                                                                                                                                 |                                                                                                                                                                             |                                                   |
|---------|-----------------------------------------------------------------------------|--------------------------------------------------------------|-------------------------------------------------------------------------------------------------------|---------------------------|----------------------------------------------------------------------------------------------|-------------------------------|-------------------------------------------------------------------------------------------------------|----------------------------------------------------------------|------------------------------------------------------------------------------------------------------------|-----------------------------------------------|--------------------------------------------------------|---------------------------------------------------------------------------------------------------------------------------------|-----------------------------------------------------------------------------------------------------------------------------------------------------------------------------|---------------------------------------------------|
|         |                                                                             |                                                              |                                                                                                       |                           | RINs cent                                                                                    | ts/RIN                        |                                                                                                       |                                                                |                                                                                                            |                                               |                                                        |                                                                                                                                 |                                                                                                                                                                             |                                                   |
|         |                                                                             | 16-E                                                         | 16-Dec                                                                                                |                           | 17-Dec                                                                                       |                               | 18-Dec                                                                                                |                                                                | 19-Dec                                                                                                     |                                               | Dec                                                    |                                                                                                                                 |                                                                                                                                                                             |                                                   |
|         | Туре                                                                        | Bid                                                          | Ask                                                                                                   | Bid                       | Ask                                                                                          | Bid                           | Ask                                                                                                   | Bid                                                            | Ask                                                                                                        | Bid                                           | Ask                                                    |                                                                                                                                 |                                                                                                                                                                             |                                                   |
|         | D6-23                                                                       | 59.50                                                        | 63.00                                                                                                 | 58.00                     | 62.00                                                                                        | 54.00                         | 55.00                                                                                                 | 56.50                                                          | 58.50                                                                                                      | 55.50                                         | 57.00                                                  |                                                                                                                                 |                                                                                                                                                                             |                                                   |
|         | D6-24                                                                       | 60.00                                                        | 63.00                                                                                                 | 58.50                     | 62.00                                                                                        | 54.00                         | 57.00                                                                                                 | 56.50                                                          | 60.50                                                                                                      | 56.50                                         | 58.00                                                  |                                                                                                                                 |                                                                                                                                                                             |                                                   |
|         | D6-25                                                                       | 60.50                                                        | 64.00                                                                                                 | 59.50                     | 62.50                                                                                        | 55.50                         | 57.50                                                                                                 | 57.00                                                          | 62.00                                                                                                      | 57.50                                         | 59.00                                                  |                                                                                                                                 |                                                                                                                                                                             |                                                   |
|         | D4-23                                                                       | 60.00                                                        | 62.00                                                                                                 | 58.50                     | 61.00                                                                                        | 54.00                         | 56.00                                                                                                 | 57.00                                                          | 59.00                                                                                                      | 55.50                                         | 58.00                                                  |                                                                                                                                 |                                                                                                                                                                             |                                                   |
|         | D4-24                                                                       | 60.50                                                        | 62.50                                                                                                 | 58.50                     | 62.00                                                                                        | 55.00                         | 56.00                                                                                                 | 57.00                                                          | 60.00                                                                                                      | 56.50                                         | 58.00                                                  |                                                                                                                                 |                                                                                                                                                                             |                                                   |
|         | D4-25                                                                       | 64.50                                                        | 66.00                                                                                                 | 63.75                     | 64.25                                                                                        | 58.50                         | 60.00                                                                                                 | 60.00                                                          | 64.50                                                                                                      | 59.50                                         | 62.50                                                  |                                                                                                                                 |                                                                                                                                                                             |                                                   |
|         | D5-23                                                                       | 59.50                                                        | 62.00                                                                                                 | 58.00                     | 61.00                                                                                        | 53.50                         | 56.00                                                                                                 | 56.50                                                          | 59.00                                                                                                      | 55.00                                         | 58.00                                                  |                                                                                                                                 |                                                                                                                                                                             |                                                   |
|         | D5-24                                                                       | 60.00                                                        | 62.50                                                                                                 | 58.00                     | 62.00                                                                                        | 54.50                         | 56.00                                                                                                 | 57.50                                                          | 59.00                                                                                                      | 56.00                                         | 58.00                                                  | RELENTL                                                                                                                         | ESS SERV                                                                                                                                                                    | /ICE ™                                            |
|         | D5-25                                                                       | 64.00                                                        | 66.00                                                                                                 | 63.25                     | 64.25                                                                                        | 58.00                         | 60.00                                                                                                 | 61.00                                                          | 63.00                                                                                                      | 59.00                                         | 62.50                                                  |                                                                                                                                 |                                                                                                                                                                             |                                                   |
|         | D3-23                                                                       | 215.00                                                       | 218.00                                                                                                | 220.00                    | 223.00                                                                                       | 222.00                        | 228.00                                                                                                | 226.00                                                         | 232.00                                                                                                     | 226.00                                        | 230.00                                                 |                                                                                                                                 |                                                                                                                                                                             |                                                   |
|         | D3-24                                                                       | 215.00                                                       | 220.00                                                                                                | 220.00                    | 225.00                                                                                       | 222.00                        | 230.00                                                                                                |                                                                | 232.00                                                                                                     | 228.00                                        | 230.00                                                 |                                                                                                                                 |                                                                                                                                                                             |                                                   |
|         | D3-25                                                                       | 215.00                                                       | 220.00                                                                                                | 220.00                    |                                                                                              | 222.00                        | 230.00                                                                                                | 226.00                                                         | 234.00                                                                                                     | 226.00                                        | 230.00                                                 |                                                                                                                                 |                                                                                                                                                                             |                                                   |
|         |                                                                             |                                                              |                                                                                                       |                           | LCFS \$                                                                                      | S/MT                          |                                                                                                       |                                                                |                                                                                                            |                                               |                                                        |                                                                                                                                 |                                                                                                                                                                             |                                                   |
|         |                                                                             | 16-E                                                         | Dec                                                                                                   | 17-Dec                    |                                                                                              | 18-Dec                        |                                                                                                       | 19-Dec                                                         |                                                                                                            | 20-Dec                                        |                                                        |                                                                                                                                 |                                                                                                                                                                             |                                                   |
|         | Туре                                                                        | Bid                                                          | Ask                                                                                                   | Bid                       | Ask                                                                                          | Bid                           | Ask                                                                                                   | Bid                                                            | Ask                                                                                                        | Bid                                           | Ask                                                    | www.pflpe                                                                                                                       | <u>n</u>                                                                                                                                                                    |                                                   |
|         | LCFS                                                                        | 75.25                                                        | 77.00                                                                                                 | 74.50                     | 76.00                                                                                        | 75.00                         | 76.00                                                                                                 | 75.50                                                          | 76.00                                                                                                      | 75.25                                         | 75.75                                                  |                                                                                                                                 |                                                                                                                                                                             |                                                   |
|         | LCFS-OR                                                                     | 40.50                                                        | 42.50                                                                                                 | 40.50                     | 42.50                                                                                        | 39.00                         | 41.00                                                                                                 | 39.00                                                          | 41.00                                                                                                      | 39.00                                         | 41.00                                                  |                                                                                                                                 |                                                                                                                                                                             |                                                   |
|         |                                                                             |                                                              |                                                                                                       |                           |                                                                                              |                               |                                                                                                       |                                                                |                                                                                                            |                                               |                                                        |                                                                                                                                 |                                                                                                                                                                             |                                                   |
|         |                                                                             |                                                              |                                                                                                       |                           |                                                                                              |                               | Physica                                                                                               | al Biofuel                                                     | S                                                                                                          |                                               |                                                        |                                                                                                                                 |                                                                                                                                                                             |                                                   |
|         |                                                                             |                                                              |                                                                                                       |                           |                                                                                              |                               | Physica                                                                                               | al Biofuel                                                     | S                                                                                                          |                                               |                                                        |                                                                                                                                 | n (B100)                                                                                                                                                                    |                                                   |
|         |                                                                             |                                                              |                                                                                                       |                           |                                                                                              |                               | Physica                                                                                               | al Biofuel                                                     | S                                                                                                          |                                               |                                                        |                                                                                                                                 | n (B100)<br>D/2024                                                                                                                                                          |                                                   |
|         |                                                                             |                                                              |                                                                                                       |                           |                                                                                              |                               | Physica                                                                                               | al Biofuel                                                     | S                                                                                                          |                                               |                                                        | 12/20                                                                                                                           | )/2024<br>E Chicago                                                                                                                                                         | 3.35                                              |
|         |                                                                             |                                                              |                                                                                                       |                           |                                                                                              |                               | Physica                                                                                               | al Biofuel                                                     | S                                                                                                          |                                               |                                                        | 12/20<br>SME                                                                                                                    | 0/2024<br>E Chicago<br>SME GC                                                                                                                                               | <u>3.35</u><br>3.25                               |
|         |                                                                             |                                                              |                                                                                                       |                           |                                                                                              |                               | Physica                                                                                               | al Biofuel                                                     | S                                                                                                          |                                               |                                                        | 12/20<br>SME                                                                                                                    | )/2024<br>E Chicago                                                                                                                                                         |                                                   |
|         |                                                                             |                                                              |                                                                                                       |                           |                                                                                              |                               | Physica                                                                                               | al Biofuel                                                     | S                                                                                                          |                                               |                                                        | 12/20<br>SME<br>FAME                                                                                                            | 0/2024<br>E Chicago<br>SME GC                                                                                                                                               | 3.25                                              |
|         |                                                                             |                                                              |                                                                                                       |                           |                                                                                              |                               | Physica                                                                                               | al Biofuel                                                     | S                                                                                                          |                                               |                                                        | 12/20<br>SME<br>FAME                                                                                                            | D/2024<br>E Chicago<br>SME GC<br>E Chicago                                                                                                                                  | 3.25<br>3.25                                      |
|         |                                                                             |                                                              |                                                                                                       |                           |                                                                                              |                               | Physica                                                                                               | al Biofuel                                                     | S                                                                                                          |                                               |                                                        | 12/20<br>SME<br>FAME                                                                                                            | D/2024<br>E Chicago<br>SME GC<br>E Chicago                                                                                                                                  | 3.25<br>3.25                                      |
|         | Туре                                                                        | 12/16/                                                       | 2024                                                                                                  | 12/17                     | /2024                                                                                        | 12/18                         | /2024                                                                                                 |                                                                | /s<br>/2024                                                                                                | 12/20                                         | /2024                                                  | 12/20<br>SME<br>FAME                                                                                                            | D/2024<br>E Chicago<br>SME GC<br>E Chicago                                                                                                                                  | 3.25<br>3.25                                      |
|         | Type<br>RBOB                                                                | 12/16/                                                       | / <u>2024</u><br>194.16                                                                               | 12/17                     | /2024<br>192.28                                                                              | 12/18                         |                                                                                                       |                                                                |                                                                                                            | 12/20                                         | /2024<br>197.57                                        | 12/20<br>SME<br>FAME                                                                                                            | D/2024<br>Chicago<br>SME GC<br>Chicago<br>AME GC                                                                                                                            | 3.25<br>3.25<br>3.15                              |
|         |                                                                             | 12/16/                                                       |                                                                                                       | 12/17                     |                                                                                              | 12/18                         | /2024                                                                                                 |                                                                | /2024                                                                                                      | 12/20                                         |                                                        | 12/20<br>SME<br>FAME<br>F                                                                                                       | D/2024<br>Chicago<br>SME GC<br>Chicago<br>AME GC<br>1-Jan                                                                                                                   | 3.25<br>3.25<br>3.15<br>1-Feb                     |
| E8      | RBOB                                                                        | 12/16/                                                       | 194.16                                                                                                | 12/17                     | 192.28                                                                                       | 12/18                         | / <u>2024</u><br>194.28                                                                               |                                                                | /2024<br>194.39                                                                                            | 12/20                                         | 197.57                                                 | 12/20<br>SME<br>FAME<br>F<br>F<br>Type<br>Corn Futures                                                                          | D/2024<br>Chicago<br>SME GC<br>Chicago<br>AME GC<br>1-Jan<br>453.25                                                                                                         | 3.25<br>3.25<br>3.15<br>1-Feb<br>450.50           |
| E8      | RBOB<br>CBOT                                                                | 12/16/                                                       | 194.16<br>216.10                                                                                      | 12/17                     | 192.28<br>216.10                                                                             | 12/18                         | /2024<br>194.28<br>216.10                                                                             |                                                                | /2024<br>194.39<br>216.10                                                                                  | 12/20                                         | 197.57<br>216.10                                       | 12/20<br>SME<br>FAME<br>FAME<br>Corn Futures<br>Soybean Futures                                                                 | D/2024<br>Chicago<br>SME GC<br>Chicago<br>AME GC<br>AME GC<br>1-Jan<br>453.25<br>979.25                                                                                     | 3.25<br>3.25<br>3.15<br>1-Feb<br>450.50<br>983.25 |
|         | RBOB<br>CBOT<br>5 W/O RINs                                                  | 12/16/                                                       | 194.16<br>216.10<br>212.81                                                                            | 12/17                     | 192.28<br>216.10<br>212.53                                                                   | 12/18                         | /2024<br>194.28<br>216.10<br>212.83                                                                   |                                                                | /2024<br>194.39<br>216.10<br>212.84                                                                        | 12/20                                         | 197.57<br>216.10<br>213.32                             | 12/20<br>SME<br>FAME<br>FAME<br>Corn Futures<br>Soybean Futures<br>NAT Gas                                                      | 0/2024<br>E Chicago<br>SME GC<br>E Chicago<br>FAME GC<br>1-Jan<br>453.25<br>979.25<br>2.94                                                                                  | 3.25<br>3.25<br>3.15<br>1-Feb<br>450.50<br>983.25 |
|         | RBOB<br>CBOT<br>5 W/O RINs<br>HO                                            | 12/16/                                                       | 194.16<br>216.10<br>212.81<br>223.17                                                                  | 12/17                     | 192.28<br>216.10<br>212.53<br>223.77                                                         | 12/18                         | /2024<br>194.28<br>216.10<br>212.83<br>225.50<br>39.55                                                |                                                                | /2024<br>194.39<br>216.10<br>212.84<br>222.79<br>40.62                                                     | 12/20                                         | 197.57<br>216.10<br>213.32<br>226.40                   | 12/20<br>SME<br>FAME<br>FAME<br>Corn Futures<br>Soybean Futures<br>NAT Gas                                                      | 0/2024<br>E Chicago<br>SME GC<br>E Chicago<br>FAME GC<br>1-Jan<br>453.25<br>979.25<br>2.94                                                                                  | 3.25<br>3.25<br>3.15<br>1-Feb<br>450.50<br>983.25 |
| E8      | RBOB<br>CBOT<br>5 W/O RINs<br>HO                                            | 12/16/<br>Crude                                              | 194.16<br>216.10<br>212.81<br>223.17                                                                  |                           | 192.28<br>216.10<br>212.53<br>223.77<br>40.01                                                | 12/18                         | /2024<br>194.28<br>216.10<br>212.83<br>225.50<br>39.55<br>DOE S                                       | 12/19                                                          | /2024<br>194.39<br>216.10<br>212.84<br>222.79<br>40.62                                                     | 12/20                                         | 197.57<br>216.10<br>213.32<br>226.40<br>41.72          | 12/20<br>SME<br>FAME<br>FAME<br>Corn Futures<br>Soybean Futures<br>NAT Gas                                                      | 0/2024<br>E Chicago<br>SME GC<br>E Chicago<br>FAME GC<br>1-Jan<br>453.25<br>979.25<br>2.94                                                                                  | 3.25<br>3.25<br>3.15<br>1-Feb<br>450.50<br>983.25 |
| E8      | RBOB<br>CBOT<br>5 W/O RINs<br>HO<br>BO<br>Date                              |                                                              | 194.16<br>216.10<br>212.81<br>223.17<br>39.48<br>Cus                                                  | hing                      | 192.28<br>216.10<br>212.53<br>223.77<br>40.01<br>Gas                                         | oline                         | /2024<br>194.28<br>216.10<br>212.83<br>225.50<br>39.55<br>DOE S<br>Dist                               | 12/19<br>TORAGE                                                | /2024<br>194.39<br>216.10<br>212.84<br>222.79<br>40.62<br>Fuel E                                           | thanol                                        | 197.57<br>216.10<br>213.32<br>226.40<br>41.72          | 12/20<br>SME<br>FAME<br>Corn Futures<br>Soybean Futures<br>NAT Gas<br>S&P 500<br>Oleum Reserve                                  | 0/2024<br>E Chicago<br>SME GC<br>E Chicago<br>FAME GC<br>1-Jan<br>453.25<br>979.25<br>2.94                                                                                  | 3.25<br>3.25<br>3.15<br>1-Feb<br>450.50<br>983.25 |
|         | RBOB<br>CBOT<br>5 W/O RINs<br>HO<br>BO<br>Date<br>22-Nov                    | Crude                                                        | 194.16<br>216.10<br>212.81<br>223.17<br>39.48                                                         | hing<br>191               | 192.28<br>216.10<br>212.53<br>223.77<br>40.01<br>Gas<br>206                                  |                               | /2024<br>194.28<br>216.10<br>212.83<br>225.50<br>39.55<br>DOE S                                       | 12/19<br>TORAGI<br>Ilate<br>415                                | /2024<br>194.39<br>216.10<br>212.84<br>222.79<br>40.62<br>Fuel E<br>22,                                    | thanol                                        | 197.57<br>216.10<br>213.32<br>226.40<br>41.72          | 12/20<br>SME<br>FAME<br>Corn Futures<br>Soybean Futures<br>NAT Gas<br>S&P 500                                                   | 0/2024<br>E Chicago<br>SME GC<br>E Chicago<br>FAME GC<br>1-Jan<br>453.25<br>979.25<br>2.94                                                                                  | 3.25<br>3.25<br>3.15<br>1-Feb<br>450.50<br>983.25 |
|         | RBOB<br>CBOT<br>5 W/O RINs<br>HO<br>BO<br>Date<br>22-Nov<br>29-Nov          | Crude<br>429,747                                             | 194.16<br>216.10<br>212.81<br>223.17<br>39.48<br>Cus<br>25,<br>25,                                    | hing<br>191               | 192.28<br>216.10<br>212.53<br>223.77<br>40.01<br>Gas<br>206<br>208                           | oline<br>,873                 | /2024<br>194.28<br>216.10<br>212.83<br>225.50<br>39.55<br>DOE S<br>Dist<br>114                        | 12/19<br>TORAGI<br>Ilate<br>415<br>301                         | /2024<br>194.39<br>216.10<br>212.84<br>222.79<br>40.62<br>Fuel E<br>22,<br>22,<br>22,                      | ithanol<br>039                                | 197.57<br>216.10<br>213.32<br>226.40<br>41.72          | 12/20<br>SME<br>FAME<br>FAME<br>Corn Futures<br>Soybean Futures<br>NAT Gas<br>S&P 500<br>S&P 500                                | 0/2024<br>E Chicago<br>SME GC<br>E Chicago<br>FAME GC<br>1-Jan<br>453.25<br>979.25<br>2.94                                                                                  | 3.25<br>3.25<br>3.15<br>1-Feb<br>450.50<br>983.25 |
| This re | RBOB<br>CBOT<br>5 W/O RINs<br>HO<br>BO<br>Date<br>22-Nov<br>29-Nov<br>6-Dec | Crude<br>429,747<br>430,292<br>428,448<br>d by Progressive F | 194.16<br>216.10<br>212.81<br>223.17<br>39.48<br>Cus<br>25,<br>25,<br>25,<br>24,<br>uels Limited (PFI | hing<br>191<br>051<br>142 | 192.28<br>216.10<br>212.53<br>223.77<br>40.01<br>Gas<br>206<br>208<br>212<br>your informatic | oline<br>,873<br>,927<br>,241 | /2024<br>194.28<br>216.10<br>212.83<br>225.50<br>39.55<br>DOE S<br>DOE S<br>DIst<br>114<br>114<br>114 | 12/19<br>TORAGE<br>Ilate<br>415<br>301<br>717<br>Jare intended | /2024<br>194.39<br>216.10<br>212.84<br>222.79<br>40.62<br>Fuel E<br>22,<br>22,<br>22,<br>22,<br>22,<br>22, | ithanol<br>039<br>563<br>869<br>et commentary | 197.57<br>216.10<br>213.32<br>226.40<br>41.72<br>Petro | 12/20<br>SME<br>FAME<br>Corn Futures<br>Soybean Futures<br>NAT Gas<br>S&P 500<br>S&P 500<br>Oleum Reserve<br>387,790<br>389,190 | 0/2024<br>Chicago<br>SME GC<br>Chicago<br>AME GC<br>AME GC<br>1-Jan<br>453.25<br>979.25<br>2.94<br>5867.08<br>0<br>0<br>0<br>0<br>0<br>0<br>0<br>0<br>0<br>0<br>0<br>0<br>0 | 3.25<br>3.25<br>3.15<br>1-Feb<br>450.50<br>983.25 |