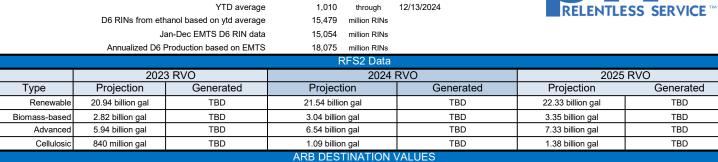

## LCFS Values - 1 Year

California Oregon

\_

|         |                                                                             |                                                              |                                                                                                       |                           |                                                                                              | P                             | FL Daily                                                                                              | Breakdo                                                        | own                                                                                                        |                                               |                                                        |                                                                                                                                 |                                                                                                                                                                             |                                                   |
|---------|-----------------------------------------------------------------------------|--------------------------------------------------------------|-------------------------------------------------------------------------------------------------------|---------------------------|----------------------------------------------------------------------------------------------|-------------------------------|-------------------------------------------------------------------------------------------------------|----------------------------------------------------------------|------------------------------------------------------------------------------------------------------------|-----------------------------------------------|--------------------------------------------------------|---------------------------------------------------------------------------------------------------------------------------------|-----------------------------------------------------------------------------------------------------------------------------------------------------------------------------|---------------------------------------------------|
|         |                                                                             |                                                              |                                                                                                       |                           | RINs cent                                                                                    | ts/RIN                        |                                                                                                       |                                                                |                                                                                                            |                                               |                                                        |                                                                                                                                 |                                                                                                                                                                             |                                                   |
|         |                                                                             | 16-E                                                         | 16-Dec                                                                                                |                           | 17-Dec                                                                                       |                               | 18-Dec                                                                                                |                                                                | 19-Dec                                                                                                     |                                               | Dec                                                    |                                                                                                                                 |                                                                                                                                                                             |                                                   |
|         | Туре                                                                        | Bid                                                          | Ask                                                                                                   | Bid                       | Ask                                                                                          | Bid                           | Ask                                                                                                   | Bid                                                            | Ask                                                                                                        | Bid                                           | Ask                                                    |                                                                                                                                 |                                                                                                                                                                             |                                                   |
|         | D6-23                                                                       | 59.50                                                        | 63.00                                                                                                 | 58.00                     | 62.00                                                                                        | 54.00                         | 55.00                                                                                                 | 56.50                                                          | 58.50                                                                                                      | 55.50                                         | 57.00                                                  |                                                                                                                                 |                                                                                                                                                                             |                                                   |
|         | D6-24                                                                       | 60.00                                                        | 63.00                                                                                                 | 58.50                     | 62.00                                                                                        | 54.00                         | 57.00                                                                                                 | 56.50                                                          | 60.50                                                                                                      | 56.50                                         | 58.00                                                  |                                                                                                                                 |                                                                                                                                                                             |                                                   |
|         | D6-25                                                                       | 60.50                                                        | 64.00                                                                                                 | 59.50                     | 62.50                                                                                        | 55.50                         | 57.50                                                                                                 | 57.00                                                          | 62.00                                                                                                      | 57.50                                         | 59.00                                                  |                                                                                                                                 |                                                                                                                                                                             |                                                   |
|         | D4-23                                                                       | 60.00                                                        | 62.00                                                                                                 | 58.50                     | 61.00                                                                                        | 54.00                         | 56.00                                                                                                 | 57.00                                                          | 59.00                                                                                                      | 55.50                                         | 58.00                                                  |                                                                                                                                 |                                                                                                                                                                             |                                                   |
|         | D4-24                                                                       | 60.50                                                        | 62.50                                                                                                 | 58.50                     | 62.00                                                                                        | 55.00                         | 56.00                                                                                                 | 57.00                                                          | 60.00                                                                                                      | 56.50                                         | 58.00                                                  |                                                                                                                                 |                                                                                                                                                                             |                                                   |
|         | D4-25                                                                       | 64.50                                                        | 66.00                                                                                                 | 63.75                     | 64.25                                                                                        | 58.50                         | 60.00                                                                                                 | 60.00                                                          | 64.50                                                                                                      | 59.50                                         | 62.50                                                  |                                                                                                                                 |                                                                                                                                                                             |                                                   |
|         | D5-23                                                                       | 59.50                                                        | 62.00                                                                                                 | 58.00                     | 61.00                                                                                        | 53.50                         | 56.00                                                                                                 | 56.50                                                          | 59.00                                                                                                      | 55.00                                         | 58.00                                                  |                                                                                                                                 |                                                                                                                                                                             |                                                   |
|         | D5-24                                                                       | 60.00                                                        | 62.50                                                                                                 | 58.00                     | 62.00                                                                                        | 54.50                         | 56.00                                                                                                 | 57.50                                                          | 59.00                                                                                                      | 56.00                                         | 58.00                                                  | RELENTL                                                                                                                         | ESS SERV                                                                                                                                                                    | /ICE ™                                            |
|         | D5-25                                                                       | 64.00                                                        | 66.00                                                                                                 | 63.25                     | 64.25                                                                                        | 58.00                         | 60.00                                                                                                 | 61.00                                                          | 63.00                                                                                                      | 59.00                                         | 62.50                                                  |                                                                                                                                 |                                                                                                                                                                             |                                                   |
|         | D3-23                                                                       | 215.00                                                       | 218.00                                                                                                | 220.00                    | 223.00                                                                                       | 222.00                        | 228.00                                                                                                | 226.00                                                         | 232.00                                                                                                     | 226.00                                        | 230.00                                                 |                                                                                                                                 |                                                                                                                                                                             |                                                   |
|         | D3-24                                                                       | 215.00                                                       | 220.00                                                                                                | 220.00                    | 225.00                                                                                       | 222.00                        | 230.00                                                                                                |                                                                | 232.00                                                                                                     | 228.00                                        | 230.00                                                 |                                                                                                                                 |                                                                                                                                                                             |                                                   |
|         | D3-25                                                                       | 215.00                                                       | 220.00                                                                                                | 220.00                    |                                                                                              | 222.00                        | 230.00                                                                                                | 226.00                                                         | 234.00                                                                                                     | 226.00                                        | 230.00                                                 |                                                                                                                                 |                                                                                                                                                                             |                                                   |
|         |                                                                             |                                                              |                                                                                                       |                           | LCFS \$                                                                                      | S/MT                          |                                                                                                       |                                                                |                                                                                                            |                                               |                                                        |                                                                                                                                 |                                                                                                                                                                             |                                                   |
|         |                                                                             | 16-E                                                         | Dec                                                                                                   | 17-Dec                    |                                                                                              | 18-Dec                        |                                                                                                       | 19-Dec                                                         |                                                                                                            | 20-Dec                                        |                                                        |                                                                                                                                 |                                                                                                                                                                             |                                                   |
|         | Туре                                                                        | Bid                                                          | Ask                                                                                                   | Bid                       | Ask                                                                                          | Bid                           | Ask                                                                                                   | Bid                                                            | Ask                                                                                                        | Bid                                           | Ask                                                    | www.pflpe                                                                                                                       | <u>n</u>                                                                                                                                                                    |                                                   |
|         | LCFS                                                                        | 75.25                                                        | 77.00                                                                                                 | 74.50                     | 76.00                                                                                        | 75.00                         | 76.00                                                                                                 | 75.50                                                          | 76.00                                                                                                      | 75.25                                         | 75.75                                                  |                                                                                                                                 |                                                                                                                                                                             |                                                   |
|         | LCFS-OR                                                                     | 40.50                                                        | 42.50                                                                                                 | 40.50                     | 42.50                                                                                        | 39.00                         | 41.00                                                                                                 | 39.00                                                          | 41.00                                                                                                      | 39.00                                         | 41.00                                                  |                                                                                                                                 |                                                                                                                                                                             |                                                   |
|         |                                                                             |                                                              |                                                                                                       |                           |                                                                                              |                               |                                                                                                       |                                                                |                                                                                                            |                                               |                                                        |                                                                                                                                 |                                                                                                                                                                             |                                                   |
|         |                                                                             |                                                              |                                                                                                       |                           |                                                                                              |                               | Physica                                                                                               | al Biofuel                                                     | S                                                                                                          |                                               |                                                        |                                                                                                                                 |                                                                                                                                                                             |                                                   |
|         |                                                                             |                                                              |                                                                                                       |                           |                                                                                              |                               | Physica                                                                                               | al Biofuel                                                     | S                                                                                                          |                                               |                                                        |                                                                                                                                 | n (B100)                                                                                                                                                                    |                                                   |
|         |                                                                             |                                                              |                                                                                                       |                           |                                                                                              |                               | Physica                                                                                               | al Biofuel                                                     | S                                                                                                          |                                               |                                                        |                                                                                                                                 | n (B100)<br>D/2024                                                                                                                                                          |                                                   |
|         |                                                                             |                                                              |                                                                                                       |                           |                                                                                              |                               | Physica                                                                                               | al Biofuel                                                     | S                                                                                                          |                                               |                                                        | 12/20                                                                                                                           | )/2024<br>E Chicago                                                                                                                                                         | 3.35                                              |
|         |                                                                             |                                                              |                                                                                                       |                           |                                                                                              |                               | Physica                                                                                               | al Biofuel                                                     | S                                                                                                          |                                               |                                                        | 12/20<br>SME                                                                                                                    | 0/2024<br>E Chicago<br>SME GC                                                                                                                                               | <u>3.35</u><br>3.25                               |
|         |                                                                             |                                                              |                                                                                                       |                           |                                                                                              |                               | Physica                                                                                               | al Biofuel                                                     | S                                                                                                          |                                               |                                                        | 12/20<br>SME                                                                                                                    | )/2024<br>E Chicago                                                                                                                                                         |                                                   |
|         |                                                                             |                                                              |                                                                                                       |                           |                                                                                              |                               | Physica                                                                                               | al Biofuel                                                     | S                                                                                                          |                                               |                                                        | 12/20<br>SME<br>FAME                                                                                                            | 0/2024<br>E Chicago<br>SME GC                                                                                                                                               | 3.25                                              |
|         |                                                                             |                                                              |                                                                                                       |                           |                                                                                              |                               | Physica                                                                                               | al Biofuel                                                     | S                                                                                                          |                                               |                                                        | 12/20<br>SME<br>FAME                                                                                                            | D/2024<br>E Chicago<br>SME GC<br>E Chicago                                                                                                                                  | 3.25<br>3.25                                      |
|         |                                                                             |                                                              |                                                                                                       |                           |                                                                                              |                               | Physica                                                                                               | al Biofuel                                                     | S                                                                                                          |                                               |                                                        | 12/20<br>SME<br>FAME                                                                                                            | D/2024<br>E Chicago<br>SME GC<br>E Chicago                                                                                                                                  | 3.25<br>3.25                                      |
|         | Туре                                                                        | 12/16/                                                       | 2024                                                                                                  | 12/17                     | /2024                                                                                        | 12/18                         | /2024                                                                                                 |                                                                | /s<br>/2024                                                                                                | 12/20                                         | /2024                                                  | 12/20<br>SME<br>FAME                                                                                                            | D/2024<br>E Chicago<br>SME GC<br>E Chicago                                                                                                                                  | 3.25<br>3.25                                      |
|         | Type<br>RBOB                                                                | 12/16/                                                       | / <u>2024</u><br>194.16                                                                               | 12/17                     | /2024<br>192.28                                                                              | 12/18                         |                                                                                                       |                                                                |                                                                                                            | 12/20                                         | /2024<br>197.57                                        | 12/20<br>SME<br>FAME                                                                                                            | D/2024<br>Chicago<br>SME GC<br>Chicago<br>AME GC                                                                                                                            | 3.25<br>3.25<br>3.15                              |
|         |                                                                             | 12/16/                                                       |                                                                                                       | 12/17                     |                                                                                              | 12/18                         | /2024                                                                                                 |                                                                | /2024                                                                                                      | 12/20                                         |                                                        | 12/20<br>SME<br>FAME<br>F                                                                                                       | D/2024<br>Chicago<br>SME GC<br>Chicago<br>AME GC<br>1-Jan                                                                                                                   | 3.25<br>3.25<br>3.15<br>1-Feb                     |
| E8      | RBOB                                                                        | 12/16/                                                       | 194.16                                                                                                | 12/17                     | 192.28                                                                                       | 12/18                         | / <u>2024</u><br>194.28                                                                               |                                                                | /2024<br>194.39                                                                                            | 12/20                                         | 197.57                                                 | 12/20<br>SME<br>FAME<br>F<br>F<br>Type<br>Corn Futures                                                                          | D/2024<br>Chicago<br>SME GC<br>Chicago<br>AME GC<br>1-Jan<br>453.25                                                                                                         | 3.25<br>3.25<br>3.15<br>1-Feb<br>450.50           |
| E8      | RBOB<br>CBOT                                                                | 12/16/                                                       | 194.16<br>216.10                                                                                      | 12/17                     | 192.28<br>216.10                                                                             | 12/18                         | /2024<br>194.28<br>216.10                                                                             |                                                                | /2024<br>194.39<br>216.10                                                                                  | 12/20                                         | 197.57<br>216.10                                       | 12/20<br>SME<br>FAME<br>FAME<br>Corn Futures<br>Soybean Futures                                                                 | D/2024<br>Chicago<br>SME GC<br>Chicago<br>AME GC<br>AME GC<br>1-Jan<br>453.25<br>979.25                                                                                     | 3.25<br>3.25<br>3.15<br>1-Feb<br>450.50<br>983.25 |
|         | RBOB<br>CBOT<br>5 W/O RINs                                                  | 12/16/                                                       | 194.16<br>216.10<br>212.81                                                                            | 12/17                     | 192.28<br>216.10<br>212.53                                                                   | 12/18                         | /2024<br>194.28<br>216.10<br>212.83                                                                   |                                                                | /2024<br>194.39<br>216.10<br>212.84                                                                        | 12/20                                         | 197.57<br>216.10<br>213.32                             | 12/20<br>SME<br>FAME<br>FAME<br>Corn Futures<br>Soybean Futures<br>NAT Gas                                                      | 0/2024<br>E Chicago<br>SME GC<br>E Chicago<br>FAME GC<br>1-Jan<br>453.25<br>979.25<br>2.94                                                                                  | 3.25<br>3.25<br>3.15<br>1-Feb<br>450.50<br>983.25 |
|         | RBOB<br>CBOT<br>5 W/O RINs<br>HO                                            | 12/16/                                                       | 194.16<br>216.10<br>212.81<br>223.17                                                                  | 12/17                     | 192.28<br>216.10<br>212.53<br>223.77                                                         | 12/18                         | /2024<br>194.28<br>216.10<br>212.83<br>225.50<br>39.55                                                |                                                                | /2024<br>194.39<br>216.10<br>212.84<br>222.79<br>40.62                                                     | 12/20                                         | 197.57<br>216.10<br>213.32<br>226.40                   | 12/20<br>SME<br>FAME<br>FAME<br>Corn Futures<br>Soybean Futures<br>NAT Gas                                                      | 0/2024<br>E Chicago<br>SME GC<br>E Chicago<br>FAME GC<br>1-Jan<br>453.25<br>979.25<br>2.94                                                                                  | 3.25<br>3.25<br>3.15<br>1-Feb<br>450.50<br>983.25 |
| E8      | RBOB<br>CBOT<br>5 W/O RINs<br>HO                                            | 12/16/<br>Crude                                              | 194.16<br>216.10<br>212.81<br>223.17                                                                  |                           | 192.28<br>216.10<br>212.53<br>223.77<br>40.01                                                | 12/18                         | /2024<br>194.28<br>216.10<br>212.83<br>225.50<br>39.55<br>DOE S                                       | 12/19                                                          | /2024<br>194.39<br>216.10<br>212.84<br>222.79<br>40.62                                                     | 12/20                                         | 197.57<br>216.10<br>213.32<br>226.40<br>41.72          | 12/20<br>SME<br>FAME<br>FAME<br>Corn Futures<br>Soybean Futures<br>NAT Gas                                                      | 0/2024<br>E Chicago<br>SME GC<br>E Chicago<br>FAME GC<br>1-Jan<br>453.25<br>979.25<br>2.94                                                                                  | 3.25<br>3.25<br>3.15<br>1-Feb<br>450.50<br>983.25 |
| E8      | RBOB<br>CBOT<br>5 W/O RINs<br>HO<br>BO<br>Date                              |                                                              | 194.16<br>216.10<br>212.81<br>223.17<br>39.48<br>Cus                                                  | hing                      | 192.28<br>216.10<br>212.53<br>223.77<br>40.01<br>Gas                                         | oline                         | /2024<br>194.28<br>216.10<br>212.83<br>225.50<br>39.55<br>DOE S<br>Dist                               | 12/19<br>TORAGE                                                | /2024<br>194.39<br>216.10<br>212.84<br>222.79<br>40.62<br>Fuel E                                           | thanol                                        | 197.57<br>216.10<br>213.32<br>226.40<br>41.72          | 12/20<br>SME<br>FAME<br>Corn Futures<br>Soybean Futures<br>NAT Gas<br>S&P 500<br>Oleum Reserve                                  | 0/2024<br>E Chicago<br>SME GC<br>E Chicago<br>FAME GC<br>1-Jan<br>453.25<br>979.25<br>2.94                                                                                  | 3.25<br>3.25<br>3.15<br>1-Feb<br>450.50<br>983.25 |
|         | RBOB<br>CBOT<br>5 W/O RINs<br>HO<br>BO<br>Date<br>22-Nov                    | Crude                                                        | 194.16<br>216.10<br>212.81<br>223.17<br>39.48                                                         | hing<br>191               | 192.28<br>216.10<br>212.53<br>223.77<br>40.01<br>Gas<br>206                                  |                               | /2024<br>194.28<br>216.10<br>212.83<br>225.50<br>39.55<br>DOE S                                       | 12/19<br>TORAGI<br>Ilate<br>415                                | /2024<br>194.39<br>216.10<br>212.84<br>222.79<br>40.62<br>Fuel E<br>22,                                    | thanol                                        | 197.57<br>216.10<br>213.32<br>226.40<br>41.72          | 12/20<br>SME<br>FAME<br>Corn Futures<br>Soybean Futures<br>NAT Gas<br>S&P 500                                                   | 0/2024<br>E Chicago<br>SME GC<br>E Chicago<br>FAME GC<br>1-Jan<br>453.25<br>979.25<br>2.94                                                                                  | 3.25<br>3.25<br>3.15<br>1-Feb<br>450.50<br>983.25 |
|         | RBOB<br>CBOT<br>5 W/O RINs<br>HO<br>BO<br>Date<br>22-Nov<br>29-Nov          | Crude<br>429,747                                             | 194.16<br>216.10<br>212.81<br>223.17<br>39.48<br>Cus<br>25,<br>25,                                    | hing<br>191               | 192.28<br>216.10<br>212.53<br>223.77<br>40.01<br>Gas<br>206<br>208                           | oline<br>,873                 | /2024<br>194.28<br>216.10<br>212.83<br>225.50<br>39.55<br>DOE S<br>Dist<br>114                        | 12/19<br>TORAGI<br>Ilate<br>415<br>301                         | /2024<br>194.39<br>216.10<br>212.84<br>222.79<br>40.62<br>Fuel E<br>22,<br>22,<br>22,                      | ithanol<br>039                                | 197.57<br>216.10<br>213.32<br>226.40<br>41.72          | 12/20<br>SME<br>FAME<br>FAME<br>Corn Futures<br>Soybean Futures<br>NAT Gas<br>S&P 500<br>S&P 500                                | 0/2024<br>E Chicago<br>SME GC<br>E Chicago<br>FAME GC<br>1-Jan<br>453.25<br>979.25<br>2.94                                                                                  | 3.25<br>3.25<br>3.15<br>1-Feb<br>450.50<br>983.25 |
| This re | RBOB<br>CBOT<br>5 W/O RINs<br>HO<br>BO<br>Date<br>22-Nov<br>29-Nov<br>6-Dec | Crude<br>429,747<br>430,292<br>428,448<br>d by Progressive F | 194.16<br>216.10<br>212.81<br>223.17<br>39.48<br>Cus<br>25,<br>25,<br>25,<br>24,<br>uels Limited (PFI | hing<br>191<br>051<br>142 | 192.28<br>216.10<br>212.53<br>223.77<br>40.01<br>Gas<br>206<br>208<br>212<br>your informatic | oline<br>,873<br>,927<br>,241 | /2024<br>194.28<br>216.10<br>212.83<br>225.50<br>39.55<br>DOE S<br>DOE S<br>DIst<br>114<br>114<br>114 | 12/19<br>TORAGE<br>Ilate<br>415<br>301<br>717<br>Jare intended | /2024<br>194.39<br>216.10<br>212.84<br>222.79<br>40.62<br>Fuel E<br>22,<br>22,<br>22,<br>22,<br>22,<br>22, | ithanol<br>039<br>563<br>869<br>et commentary | 197.57<br>216.10<br>213.32<br>226.40<br>41.72<br>Petro | 12/20<br>SME<br>FAME<br>Corn Futures<br>Soybean Futures<br>NAT Gas<br>S&P 500<br>S&P 500<br>Oleum Reserve<br>387,790<br>389,190 | 0/2024<br>Chicago<br>SME GC<br>Chicago<br>AME GC<br>AME GC<br>1-Jan<br>453.25<br>979.25<br>2.94<br>5867.08<br>0<br>0<br>0<br>0<br>0<br>0<br>0<br>0<br>0<br>0<br>0<br>0<br>0 | 3.25<br>3.25<br>3.15<br>1-Feb<br>450.50<br>983.25 |