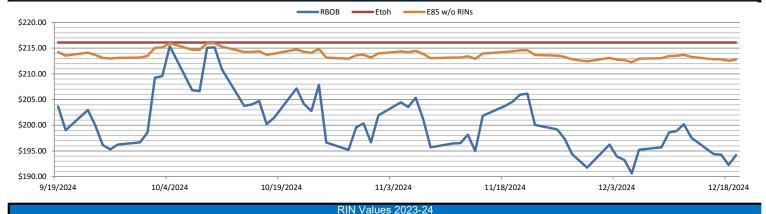

|              |        |       |        |                       |        | RINs              |                    |       |            |        |              |                         |               |          | LCFS       |        |
|--------------|--------|-------|--------|-----------------------|--------|-------------------|--------------------|-------|------------|--------|--------------|-------------------------|---------------|----------|------------|--------|
|              | D6-23  | D6-24 |        | D5-23                 | D5-24  |                   | D4-23              | D4-24 |            | D3-23  | D3-24        |                         |               |          | California | Oregon |
| Low          | 54.00  | 54.00 |        | 53.50                 | 54.50  |                   | 54.00              | 55.00 |            | 215.00 | 215.00       |                         |               | Low      | 74.50      | 39.00  |
| High         | 63.00  | 63.00 |        | 62.00                 | 62.50  |                   | 62.00              | 62.50 |            | 232.00 | 232.00       |                         |               | High     | 77.00      | 42.50  |
| Avg          | 57.90  | 58.60 |        | 57.85                 | 58.35  |                   | 58.10              | 58.60 |            | 224.00 | 225.00       |                         |               | Close    | 75.65      | 40.60  |
| RBOB/Ethanol |        |       |        |                       |        | RIN Values - 2020 |                    |       |            |        |              | Spot Arb Snapshot (cpg) |               |          |            |        |
| CBOT E       | THANOL | RBOB  |        | EtOH - RBOB DIFF Imp. |        | Imp. E85          | mp. E85 Price w/D6 |       | BO Futures |        | ULSD Futures |                         | ULSD + D4 RIN |          | 06 Diff    | (0.25) |
| Month        | Settle | Month | Settle | Month                 | Settle | Month             | Calc               | 1-Jan | 39.48      | 1-Jan  | 223.17       | 1-Jan                   | 281.27        | FOB S    | Santos     | 520.00 |
| 1-Dec        | 162.25 | 1-Dec | 194.16 | 1-Dec                 | -31.91 | 1-Dec             | 166.54             | 1-Feb | 39.88      | 1-Feb  | 223.64       | 1-Feb                   | 281.74        | Imp. NYH | Anhydrous  | 542.25 |
| 1-Jan        | 162.00 | 1-Jan | 195.03 | 1-Jan                 | -33.03 | 1-Jan             | 166.46             | 1-Mar | 40.20      | 1-Mar  | 222.21       | 1-Mar                   | 280.31        | Chicago  |            | 162.85 |
| 1-Feb        | 163.50 | 1-Feb | 196.92 | 1-Feb                 | -33.42 | 1-Feb             | 168.01             | 1-Apr | 40.46      | 1-Apr  | 219.81       | 1-Apr                   | 277.91        | N        | ΥH         | 171.50 |
| 1-Mar        | 165.75 | 1-Mar | 216.57 | 1-Mar                 | -50.82 | 1-Mar             | 172.87             | 1-May | 40.41      | 1-May  | 218.09       | 1-May                   | 276.19        | LA Et    | hanol      | 191.50 |
|              |        |       |        |                       |        |                   |                    |       |            |        |              |                         |               |          |            |        |