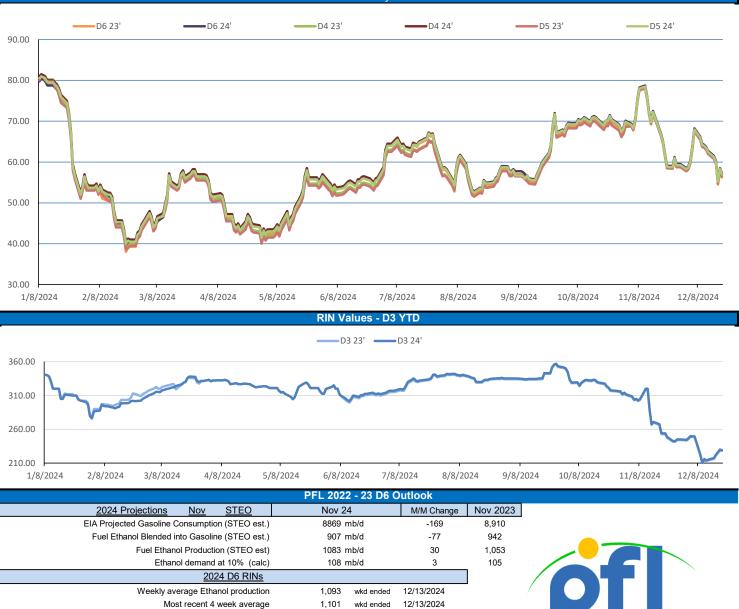

|            |        |





5/8/2024 1/8/2024 2/8/2024 3/8/2024 4/8/2024 6/8/2024 7/8/2024 8/8/2024 9/8/2024 10/8/2024 11/8/2024 12/8/2024 This report has been prepared by Progressive Fuels Limited (PFL) personnel for your information only and the views expressed are intended to provide market commentary and are not recommendations. This report is not an offer to sell or a solicitation of any offer to

buy any security. The information contained herein has been compiled by PFL from sources believed to be reliable, but no representation or warranty, express or implied, is made by Progressive Fuels Limited, its affiliates or any other person as to its accuracy, completeness or correctness. Copyright 2018 Progressive Fuels Limited. All Rights Reserved.

## Rin Values - 20 day D4 D5 D6







## LCFS Values - 1 Year

California Oregon

\_





|         |                                                                             |                                                              |                                                                                                       |                           |                                                                                              | P                             | FL Daily                                                                                              | Breakdo                                                        | own                                                                                                        |                                               |