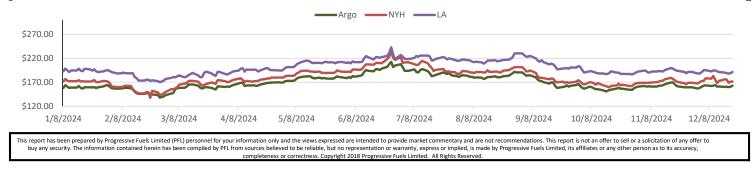

30.00

WEEKLY RECAP Monday, December 23, 2024

December 16, 2024 То

December 20, 2024

"A wise man can learn more from a foolish question than a fool can learn from a wise answer." - Bruce Lee In an active session, LCFS credits in California closed at \$75.50 per MT on Monday of last week, down 50 cents per MT from the previous Friday's close. Ethanol at Argo closed at \$1.60 per gallon on Monday of last week, down 1 cent per gallon from the previous Friday's close. In a not so active day in RINS on Monday of last week, D4 RINS closed at 61 and ½ of a cent per RIN, down ½ of a cent per RIN from the previous Friday's close. D6 RINS also closed at 61 and ½ of a cent per RIN, down ½ of a cent per RIN from the previous Friday's close.

In an active day in RINS on Tuesday of last week, D4 RINS closed at 60 cents per RIN, down 1 and ½ cents per RIN from the previous day's close. D6 RINS also closed at 60 cents per RIN, down 1 and ½ cents per RIN from the previous day's close. Ethanol at Argo traded flat on Tuesday of last week, closing at \$1.60 per gallon, no change from the previous day's close. LCFS credits in California, in an active session, closed at \$75 per MT on Tuesday of last week, down 50 cents per MT from the previous day's close.

LCFS credits closed out the day, in another active session at \$75 per MT on Wednesday of last week, no change day over day. In active trade on Wednesday of last week, D6 RINS closed at 55 cents per RIN, down 5 cents per RIN day over day. D4 RINS also closed at 55 cents per RIN, down 5 cents per RIN day over day. Ethanol at Argo closed at \$1.59 and ½ of a cent per gallon, down ½ of a cent per gallon day over day.

Ethanol at ARGO closed at \$1.60 and ½ of a cent per gallon, up 1 cent per gallon day over day. LCFS credits, in another very busy day, closed at \$75.50 per MT, up 50 cents per MT day over day. In a busy session in RINS on Thursday of last week, D6 RINS traded higher closing at 57 and ½ of a cent per RIN, up 2 and ½ cents per RIN day over day. D4 RINS closed at 57 and ½ of a cent per RIN, also up 2 and ½ cents per RIN day over day.

D4 RINS closed out the day on Friday, of last week, at 57 cents per RIN, down ½ of a cent per RIN day over day and down 5 cents per RIN week over week. Meanwhile, D6 RINS also closed at 57 cents per RIN, down ½ of a cent per RIN day over day and down 5 cents per RIN week over week. Ethanol at Argo closed out the day, and the week, at \$1.63 per gallon, up 2 and ½ cents per gallon day over day, and up 2 cents per gallon week over week. LCFS credits in California, closed out the day, and the week, at \$75.50 per MT, no change day over day, but down 50 cents per MT week over week. folks and happy boxing day for our Canadian and English friends