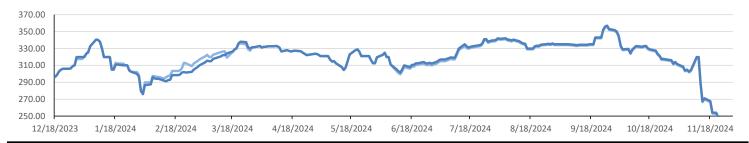

## LCFS Values - 1 Year

| PFL Daily Breakdown                                                                                                                                                                                                                                                                                                                                                                                                                                                                                                                                                                                                                         |              |        |        |           |        |         |              |        |        |        |                      |          |         |  |  |  |  |
|---------------------------------------------------------------------------------------------------------------------------------------------------------------------------------------------------------------------------------------------------------------------------------------------------------------------------------------------------------------------------------------------------------------------------------------------------------------------------------------------------------------------------------------------------------------------------------------------------------------------------------------------|--------------|--------|--------|-----------|--------|---------|--------------|--------|--------|--------|----------------------|----------|---------|--|--|--|--|
|                                                                                                                                                                                                                                                                                                                                                                                                                                                                                                                                                                                                                                             |              |        | F      | RINs cent |        |         |              |        |        |        |                      |          |         |  |  |  |  |
|                                                                                                                                                                                                                                                                                                                                                                                                                                                                                                                                                                                                                                             | 25-Nov       |        |        | Nov       | 27-Nov |         | 28-Nov       |        | 29-Nov |        |                      |          |         |  |  |  |  |
| Туре                                                                                                                                                                                                                                                                                                                                                                                                                                                                                                                                                                                                                                        | Type Bid Ask |        | Bid    | -         |        |         | Bid          | Ask    | Bid    | Ask    |                      |          |         |  |  |  |  |
| D6-23                                                                                                                                                                                                                                                                                                                                                                                                                                                                                                                                                                                                                                       | 57.00        | 60.50  | 59.00  | 63.00     | 57.50  | 61.00   | 57.50        | 61.00  | 57.50  | 61.00  |                      |          |         |  |  |  |  |
| D6-24                                                                                                                                                                                                                                                                                                                                                                                                                                                                                                                                                                                                                                       | 58.00        | 60.00  | 60.00  | 62.50     | 58.00  | 61.00   | 58.00        | 61.00  | 58.00  | 61.00  |                      |          |         |  |  |  |  |
| D6-25                                                                                                                                                                                                                                                                                                                                                                                                                                                                                                                                                                                                                                       | 59.00        | 61.50  | 61.50  | 63.50     | 60.00  | 61.50   | 60.00        | 61.50  | 60.00  | 61.50  |                      |          |         |  |  |  |  |
| D4-23                                                                                                                                                                                                                                                                                                                                                                                                                                                                                                                                                                                                                                       | 58.00        | 59.25  | 60.00  | 61.75     | 58.00  | 60.00   | 58.00        | 60.00  | 58.00  | 60.00  |                      |          |         |  |  |  |  |
| D4-24                                                                                                                                                                                                                                                                                                                                                                                                                                                                                                                                                                                                                                       | 58.00        | 60.00  | 61.00  | 61.50     | 58.00  | 61.00   | 58.00        | 61.00  | 58.00  | 61.00  |                      |          |         |  |  |  |  |
| D4-25                                                                                                                                                                                                                                                                                                                                                                                                                                                                                                                                                                                                                                       | 63.75        | 65.00  | 64.50  | 66.00     | 62.00  | 63.00   | 62.00        | 63.00  | 62.00  | 63.00  |                      |          |         |  |  |  |  |
| D5-23                                                                                                                                                                                                                                                                                                                                                                                                                                                                                                                                                                                                                                       | 56.25        | 60.50  | 59.25  | 62.00     | 57.50  | 60.00   | 57.50        | 60.00  | 57.50  | 60.00  |                      |          |         |  |  |  |  |
| D5-24                                                                                                                                                                                                                                                                                                                                                                                                                                                                                                                                                                                                                                       | 57.00        | 60.50  | 59.00  | 63.00     | 57.50  | 61.00   | 57.50        | 61.00  | 57.50  | 61.00  | RELENTL              | ESS SER  |         |  |  |  |  |
| D5-25                                                                                                                                                                                                                                                                                                                                                                                                                                                                                                                                                                                                                                       | 63.00        | 65.25  | 65.00  | 67.75     | 62.00  | 65.25   | 62.00        | 65.25  | 62.00  | 65.25  |                      |          |         |  |  |  |  |
| D3-23                                                                                                                                                                                                                                                                                                                                                                                                                                                                                                                                                                                                                                       | 239.00       | 244.00 |        | 244.00    | 239.00 | 249.00  |              | 249.00 |        | 249.00 |                      |          |         |  |  |  |  |
| D3-24                                                                                                                                                                                                                                                                                                                                                                                                                                                                                                                                                                                                                                       | 240.00       | 245.00 |        | 245.00    |        | 250.00  |              | 250.00 | 240.00 | 250.00 |                      |          |         |  |  |  |  |
| D3-25                                                                                                                                                                                                                                                                                                                                                                                                                                                                                                                                                                                                                                       | 230.00       | 235.00 | 228.00 | 233.00    | 228.00 | 238.00  | 228.00       | 238.00 | 228.00 | 238.00 |                      |          |         |  |  |  |  |
|                                                                                                                                                                                                                                                                                                                                                                                                                                                                                                                                                                                                                                             | LCFS \$/MT   |        |        |           |        |         |              |        |        |        |                      |          |         |  |  |  |  |
|                                                                                                                                                                                                                                                                                                                                                                                                                                                                                                                                                                                                                                             | 25-1         | lov    | 26-    | Nov       | 27-    | Nov     | 28-          | Nov    | 29-Nov |        |                      |          |         |  |  |  |  |
| Туре                                                                                                                                                                                                                                                                                                                                                                                                                                                                                                                                                                                                                                        | Bid          | Ask    | Bid    | Ask       | Bid    | Ask     | Bid          | Ask    | Bid    | Ask    | www.pflpetroleum.com |          |         |  |  |  |  |
| LCFS                                                                                                                                                                                                                                                                                                                                                                                                                                                                                                                                                                                                                                        | 76.25        | 76.75  | 76.00  | 77.00     | 76.00  | 77.00   | 76.00        | 77.00  | 76.00  | 77.00  |                      |          |         |  |  |  |  |
| LCFS-OR                                                                                                                                                                                                                                                                                                                                                                                                                                                                                                                                                                                                                                     | 42.00        | 44.00  | 41.00  | 43.00     | 41.00  | 43.00   | 41.00        | 43.00  | 41.00  | 43.00  |                      |          |         |  |  |  |  |
|                                                                                                                                                                                                                                                                                                                                                                                                                                                                                                                                                                                                                                             |              |        |        |           |        | Physica | al Biofue    | S      |        |        |                      |          |         |  |  |  |  |
|                                                                                                                                                                                                                                                                                                                                                                                                                                                                                                                                                                                                                                             |              |        |        |           |        |         |              |        |        |        |                      | n (B100) |         |  |  |  |  |
|                                                                                                                                                                                                                                                                                                                                                                                                                                                                                                                                                                                                                                             |              |        |        |           |        |         |              |        |        |        | 11/29/2024           |          |         |  |  |  |  |
|                                                                                                                                                                                                                                                                                                                                                                                                                                                                                                                                                                                                                                             |              |        |        |           |        |         |              |        |        |        | SME Chicago 3.35     |          |         |  |  |  |  |
|                                                                                                                                                                                                                                                                                                                                                                                                                                                                                                                                                                                                                                             |              |        |        |           |        |         |              |        |        |        | SME GC 3.25          |          |         |  |  |  |  |
|                                                                                                                                                                                                                                                                                                                                                                                                                                                                                                                                                                                                                                             |              |        |        |           |        |         |              |        |        |        | FAME Chicago 3.25    |          |         |  |  |  |  |
|                                                                                                                                                                                                                                                                                                                                                                                                                                                                                                                                                                                                                                             |              |        |        |           |        |         |              |        |        |        | FAME GC 3.15         |          |         |  |  |  |  |
|                                                                                                                                                                                                                                                                                                                                                                                                                                                                                                                                                                                                                                             |              |        |        |           |        |         |              |        |        |        |                      |          |         |  |  |  |  |
|                                                                                                                                                                                                                                                                                                                                                                                                                                                                                                                                                                                                                                             |              |        |        |           |        |         |              |        |        |        |                      |          |         |  |  |  |  |
| Туре                                                                                                                                                                                                                                                                                                                                                                                                                                                                                                                                                                                                                                        | 11/25/       | 2024   | 11/26  | /2024     | 11/27  | /2024   | 11/28        | /2024  | 11/29  | /2024  | Туре                 | 1-Jan    | 1-Feb   |  |  |  |  |
| RBOB                                                                                                                                                                                                                                                                                                                                                                                                                                                                                                                                                                                                                                        |              | 194.37 |        | 197.34    |        | 199.18  |              | 200.05 |        | 206.14 | Corn Futures         | 431.50   | 429.75  |  |  |  |  |
| CBOT                                                                                                                                                                                                                                                                                                                                                                                                                                                                                                                                                                                                                                        |              | 216.10 |        | 216.10    |        | 216.10  |              | 216.10 |        | 216.10 | Soybean Futures      | 996.00   | 1008.25 |  |  |  |  |
| E85 W/O RINs                                                                                                                                                                                                                                                                                                                                                                                                                                                                                                                                                                                                                                |              | 212.84 |        | 213.29    |        | 213.56  |              | 213.69 |        | 214.61 | NAT Gas              | 2.94     | 3.16    |  |  |  |  |
| HO                                                                                                                                                                                                                                                                                                                                                                                                                                                                                                                                                                                                                                          |              | 219.30 |        | 220.36    |        | 224.04  |              | 223.53 |        | 227.49 | S&P 500              | 5998.74  |         |  |  |  |  |
| BO                                                                                                                                                                                                                                                                                                                                                                                                                                                                                                                                                                                                                                          |              | 41.61  |        | 40.75     |        | 42.59   |              | 41.21  |        | 41.77  |                      |          |         |  |  |  |  |
|                                                                                                                                                                                                                                                                                                                                                                                                                                                                                                                                                                                                                                             |              |        |        |           |        |         | TORAGI       |        |        |        |                      |          |         |  |  |  |  |
| Date Crude Cushing Gasoline Distillate Fuel Ethanol Petroleum Reserve                                                                                                                                                                                                                                                                                                                                                                                                                                                                                                                                                                       |              |        |        |           |        |         |              |        |        |        |                      |          |         |  |  |  |  |
|                                                                                                                                                                                                                                                                                                                                                                                                                                                                                                                                                                                                                                             | 429,747      | 25,    |        |           | ,873   | 114,    |              | 22,    |        |        | 387,790              |          |         |  |  |  |  |
|                                                                                                                                                                                                                                                                                                                                                                                                                                                                                                                                                                                                                                             |              |        |        |           |        |         | 4,301 22,563 |        |        |        | 389,190              |          |         |  |  |  |  |
| 0-Jan                                                                                                                                                                                                                                                                                                                                                                                                                                                                                                                                                                                                                                       | 428,448      | 24,    | 142    | 212       | ,241   | 114     | ,717         | 22,    | 869    |        | 390,362              |          |         |  |  |  |  |
| This report has been prepared by Progressive Fuels Limited (PFL) personnel for your information only and the views expressed are intended to provide market commentary and are not recommendations. This report is not an offer to sell or a                                                                                                                                                                                                                                                                                                                                                                                                |              |        |        |           |        |         |              |        |        |        |                      |          |         |  |  |  |  |
| Ins report has been prepared by Progressive Fuels Limited (PFL) personnel for your information only and the views expressed are intended to provide market commentary and are not recommendations. Inits report is not an other to sell or a solicitation of any offer to buy any security. The information contained herein has been compiled by PFL from sources believed to be reliable, but no representation or warranty, express or implied, is made by Progressive Fuels Limited, its affiliates or any other person as to its accuracy, completeness or correctness. Copyright 2018 Progressive Fuels Limited. All Rights Reserved. |              |        |        |           |        |         |              |        |        |        |                      |          |         |  |  |  |  |