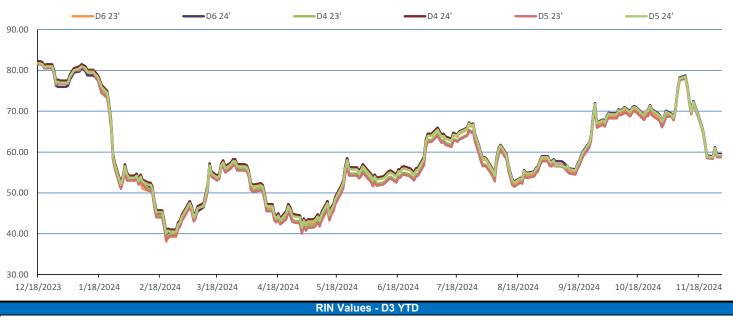

## LCFS Values - 1 Year

| PFL Daily Breakdown                                                                                                                                                                                                                                                                                                                                                                                                                                                                                                                                                                                                                         |              |        |        |           |        |         |              |        |        |        |                      |          |         |  |  |  |  |
|---------------------------------------------------------------------------------------------------------------------------------------------------------------------------------------------------------------------------------------------------------------------------------------------------------------------------------------------------------------------------------------------------------------------------------------------------------------------------------------------------------------------------------------------------------------------------------------------------------------------------------------------|--------------|--------|--------|-----------|--------|---------|--------------|--------|--------|--------|----------------------|----------|---------|--|--|--|--|
|                                                                                                                                                                                                                                                                                                                                                                                                                                                                                                                                                                                                                                             |              |        | F      | RINs cent |        |         |              |        |        |        |                      |          |         |  |  |  |  |
|                                                                                                                                                                                                                                                                                                                                                                                                                                                                                                                                                                                                                                             | 25-Nov       |        |        | Nov       | 27-Nov |         | 28-Nov       |        | 29-Nov |        |                      |          |         |  |  |  |  |
| Туре                                                                                                                                                                                                                                                                                                                                                                                                                                                                                                                                                                                                                                        | Type Bid Ask |        | Bid    | -         |        |         | Bid          | Ask    | Bid    | Ask    |                      |          |         |  |  |  |  |
| D6-23                                                                                                                                                                                                                                                                                                                                                                                                                                                                                                                                                                                                                                       | 57.00        | 60.50  | 59.00  | 63.00     | 57.50  | 61.00   | 57.50        | 61.00  | 57.50  | 61.00  |                      |          |         |  |  |  |  |
| D6-24                                                                                                                                                                                                                                                                                                                                                                                                                                                                                                                                                                                                                                       | 58.00        | 60.00  | 60.00  | 62.50     | 58.00  | 61.00   | 58.00        | 61.00  | 58.00  | 61.00  |                      |          |         |  |  |  |  |
| D6-25                                                                                                                                                                                                                                                                                                                                                                                                                                                                                                                                                                                                                                       | 59.00        | 61.50  | 61.50  | 63.50     | 60.00  | 61.50   | 60.00        | 61.50  | 60.00  | 61.50  |                      |          |         |  |  |  |  |
| D4-23                                                                                                                                                                                                                                                                                                                                                                                                                                                                                                                                                                                                                                       | 58.00        | 59.25  | 60.00  | 61.75     | 58.00  | 60.00   | 58.00        | 60.00  | 58.00  | 60.00  |                      |          |         |  |  |  |  |
| D4-24                                                                                                                                                                                                                                                                                                                                                                                                                                                                                                                                                                                                                                       | 58.00        | 60.00  | 61.00  | 61.50     | 58.00  | 61.00   | 58.00        | 61.00  | 58.00  | 61.00  |                      |          |         |  |  |  |  |
| D4-25                                                                                                                                                                                                                                                                                                                                                                                                                                                                                                                                                                                                                                       | 63.75        | 65.00  | 64.50  | 66.00     | 62.00  | 63.00   | 62.00        | 63.00  | 62.00  | 63.00  |                      |          |         |  |  |  |  |
| D5-23                                                                                                                                                                                                                                                                                                                                                                                                                                                                                                                                                                                                                                       | 56.25        | 60.50  | 59.25  | 62.00     | 57.50  | 60.00   | 57.50        | 60.00  | 57.50  | 60.00  |                      |          |         |  |  |  |  |
| D5-24                                                                                                                                                                                                                                                                                                                                                                                                                                                                                                                                                                                                                                       | 57.00        | 60.50  | 59.00  | 63.00     | 57.50  | 61.00   | 57.50        | 61.00  | 57.50  | 61.00  | RELENTL              | ESS SER  |         |  |  |  |  |
| D5-25                                                                                                                                                                                                                                                                                                                                                                                                                                                                                                                                                                                                                                       | 63.00        | 65.25  | 65.00  | 67.75     | 62.00  | 65.25   | 62.00        | 65.25  | 62.00  | 65.25  |                      |          |         |  |  |  |  |
| D3-23                                                                                                                                                                                                                                                                                                                                                                                                                                                                                                                                                                                                                                       | 239.00       | 244.00 |        | 244.00    | 239.00 | 249.00  |              | 249.00 |        | 249.00 |                      |          |         |  |  |  |  |
| D3-24                                                                                                                                                                                                                                                                                                                                                                                                                                                                                                                                                                                                                                       | 240.00       | 245.00 |        | 245.00    |        | 250.00  |              | 250.00 | 240.00 | 250.00 |                      |          |         |  |  |  |  |
| D3-25                                                                                                                                                                                                                                                                                                                                                                                                                                                                                                                                                                                                                                       | 230.00       | 235.00 | 228.00 | 233.00    | 228.00 | 238.00  | 228.00       | 238.00 | 228.00 | 238.00 |                      |          |         |  |  |  |  |
|                                                                                                                                                                                                                                                                                                                                                                                                                                                                                                                                                                                                                                             | LCFS \$/MT   |        |        |           |        |         |              |        |        |        |                      |          |         |  |  |  |  |
|                                                                                                                                                                                                                                                                                                                                                                                                                                                                                                                                                                                                                                             | 25-1         | lov    | 26-    | Nov       | 27-    | Nov     | 28-          | Nov    | 29-Nov |        |                      |          |         |  |  |  |  |
| Туре                                                                                                                                                                                                                                                                                                                                                                                                                                                                                                                                                                                                                                        | Bid          | Ask    | Bid    | Ask       | Bid    | Ask     | Bid          | Ask    | Bid    | Ask    | www.pflpetroleum.com |          |         |  |  |  |  |
| LCFS                                                                                                                                                                                                                                                                                                                                                                                                                                                                                                                                                                                                                                        | 76.25        | 76.75  | 76.00  | 77.00     | 76.00  | 77.00   | 76.00        | 77.00  | 76.00  | 77.00  |                      |          |         |  |  |  |  |
| LCFS-OR                                                                                                                                                                                                                                                                                                                                                                                                                                                                                                                                                                                                                                     | 42.00        | 44.00  | 41.00  | 43.00     | 41.00  | 43.00   | 41.00        | 43.00  | 41.00  | 43.00  |                      |          |         |  |  |  |  |
|                                                                                                                                                                                                                                                                                                                                                                                                                                                                                                                                                                                                                                             |              |        |        |           |        | Physica | al Biofue    | S      |        |        |                      |          |         |  |  |  |  |
|                                                                                                                                                                                                                                                                                                                                                                                                                                                                                                                                                                                                                                             |              |        |        |           |        |         |              |        |        |        |                      | n (B100) |         |  |  |  |  |
|                                                                                                                                                                                                                                                                                                                                                                                                                                                                                                                                                                                                                                             |              |        |        |           |        |         |              |        |        |        | 11/29/2024           |          |         |  |  |  |  |
|                                                                                                                                                                                                                                                                                                                                                                                                                                                                                                                                                                                                                                             |              |        |        |           |        |         |              |        |        |        | SME Chicago 3.35     |          |         |  |  |  |  |
|                                                                                                                                                                                                                                                                                                                                                                                                                                                                                                                                                                                                                                             |              |        |        |           |        |         |              |        |        |        | SME GC 3.25          |          |         |  |  |  |  |
|                                                                                                                                                                                                                                                                                                                                                                                                                                                                                                                                                                                                                                             |              |        |        |           |        |         |              |        |        |        | FAME Chicago 3.25    |          |         |  |  |  |  |
|                                                                                                                                                                                                                                                                                                                                                                                                                                                                                                                                                                                                                                             |              |        |        |           |        |         |              |        |        |        | FAME GC 3.15         |          |         |  |  |  |  |
|                                                                                                                                                                                                                                                                                                                                                                                                                                                                                                                                                                                                                                             |              |        |        |           |        |         |              |        |        |        |                      |          |         |  |  |  |  |
|                                                                                                                                                                                                                                                                                                                                                                                                                                                                                                                                                                                                                                             |              |        |        |           |        |         |              |        |        |        |                      |          |         |  |  |  |  |
| Туре                                                                                                                                                                                                                                                                                                                                                                                                                                                                                                                                                                                                                                        | 11/25/       | 2024   | 11/26  | /2024     | 11/27  | /2024   | 11/28        | /2024  | 11/29  | /2024  | Туре                 | 1-Jan    | 1-Feb   |  |  |  |  |
| RBOB                                                                                                                                                                                                                                                                                                                                                                                                                                                                                                                                                                                                                                        |              | 194.37 |        | 197.34    |        | 199.18  |              | 200.05 |        | 206.14 | Corn Futures         | 431.50   | 429.75  |  |  |  |  |
| CBOT                                                                                                                                                                                                                                                                                                                                                                                                                                                                                                                                                                                                                                        |              | 216.10 |        | 216.10    |        | 216.10  |              | 216.10 |        | 216.10 | Soybean Futures      | 996.00   | 1008.25 |  |  |  |  |
| E85 W/O RINs                                                                                                                                                                                                                                                                                                                                                                                                                                                                                                                                                                                                                                |              | 212.84 |        | 213.29    |        | 213.56  |              | 213.69 |        | 214.61 | NAT Gas              | 2.94     | 3.16    |  |  |  |  |
| HO                                                                                                                                                                                                                                                                                                                                                                                                                                                                                                                                                                                                                                          |              | 219.30 |        | 220.36    |        | 224.04  |              | 223.53 |        | 227.49 | S&P 500              | 5998.74  |         |  |  |  |  |
| BO                                                                                                                                                                                                                                                                                                                                                                                                                                                                                                                                                                                                                                          |              | 41.61  |        | 40.75     |        | 42.59   |              | 41.21  |        | 41.77  |                      |          |         |  |  |  |  |
|                                                                                                                                                                                                                                                                                                                                                                                                                                                                                                                                                                                                                                             |              |        |        |           |        |         | TORAGI       |        |        |        |                      |          |         |  |  |  |  |
| Date Crude Cushing Gasoline Distillate Fuel Ethanol Petroleum Reserve                                                                                                                                                                                                                                                                                                                                                                                                                                                                                                                                                                       |              |        |        |           |        |         |              |        |        |        |                      |          |         |  |  |  |  |
|                                                                                                                                                                                                                                                                                                                                                                                                                                                                                                                                                                                                                                             | 429,747      | 25,    |        |           | ,873   | 114,    |              | 22,    |        |        | 387,790              |          |         |  |  |  |  |
|                                                                                                                                                                                                                                                                                                                                                                                                                                                                                                                                                                                                                                             |              |        |        |           |        |         | 4,301 22,563 |        |        |        | 389,190              |          |         |  |  |  |  |
| 0-Jan                                                                                                                                                                                                                                                                                                                                                                                                                                                                                                                                                                                                                                       | 428,448      | 24,    | 142    | 212       | ,241   | 114     | ,717         | 22,    | 869    |        | 390,362              |          |         |  |  |  |  |
| This report has been prepared by Progressive Fuels Limited (PFL) personnel for your information only and the views expressed are intended to provide market commentary and are not recommendations. This report is not an offer to sell or a                                                                                                                                                                                                                                                                                                                                                                                                |              |        |        |           |        |         |              |        |        |        |                      |          |         |  |  |  |  |
| Ins report has been prepared by Progressive Fuels Limited (PFL) personnel for your information only and the views expressed are intended to provide market commentary and are not recommendations. Inits report is not an other to sell or a solicitation of any offer to buy any security. The information contained herein has been compiled by PFL from sources believed to be reliable, but no representation or warranty, express or implied, is made by Progressive Fuels Limited, its affiliates or any other person as to its accuracy, completeness or correctness. Copyright 2018 Progressive Fuels Limited. All Rights Reserved. |              |        |        |           |        |         |              |        |        |        |                      |          |         |  |  |  |  |