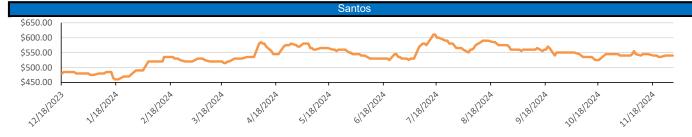

## LCFS Values - 1 Year

| PFL Daily Breakdown                                                                                                                                                                                                                                                                                                                                                                                                                                                                                                                                                                                                                         |              |        |        |           |        |         |              |        |        |        |                      |          |         |  |  |  |  |
|---------------------------------------------------------------------------------------------------------------------------------------------------------------------------------------------------------------------------------------------------------------------------------------------------------------------------------------------------------------------------------------------------------------------------------------------------------------------------------------------------------------------------------------------------------------------------------------------------------------------------------------------|--------------|--------|--------|-----------|--------|---------|--------------|--------|--------|--------|----------------------|----------|---------|--|--|--|--|
|                                                                                                                                                                                                                                                                                                                                                                                                                                                                                                                                                                                                                                             |              |        | F      | RINs cent |        |         |              |        |        |        |                      |          |         |  |  |  |  |
|                                                                                                                                                                                                                                                                                                                                                                                                                                                                                                                                                                                                                                             | 25-Nov       |        |        | Nov       | 27-Nov |         | 28-Nov       |        | 29-Nov |        |                      |          |         |  |  |  |  |
| Туре                                                                                                                                                                                                                                                                                                                                                                                                                                                                                                                                                                                                                                        | Type Bid Ask |        | Bid    | -         |        |         | Bid          | Ask    | Bid    | Ask    |                      |          |         |  |  |  |  |
| D6-23                                                                                                                                                                                                                                                                                                                                                                                                                                                                                                                                                                                                                                       | 57.00        | 60.50  | 59.00  | 63.00     | 57.50  | 61.00   | 57.50        | 61.00  | 57.50  | 61.00  |                      |          |         |  |  |  |  |
| D6-24                                                                                                                                                                                                                                                                                                                                                                                                                                                                                                                                                                                                                                       | 58.00        | 60.00  | 60.00  | 62.50     | 58.00  | 61.00   | 58.00        | 61.00  | 58.00  | 61.00  |                      |          |         |  |  |  |  |
| D6-25                                                                                                                                                                                                                                                                                                                                                                                                                                                                                                                                                                                                                                       | 59.00        | 61.50  | 61.50  | 63.50     | 60.00  | 61.50   | 60.00        | 61.50  | 60.00  | 61.50  |                      |          |         |  |  |  |  |
| D4-23                                                                                                                                                                                                                                                                                                                                                                                                                                                                                                                                                                                                                                       | 58.00        | 59.25  | 60.00  | 61.75     | 58.00  | 60.00   | 58.00        | 60.00  | 58.00  | 60.00  |                      |          |         |  |  |  |  |
| D4-24                                                                                                                                                                                                                                                                                                                                                                                                                                                                                                                                                                                                                                       | 58.00        | 60.00  | 61.00  | 61.50     | 58.00  | 61.00   | 58.00        | 61.00  | 58.00  | 61.00  |                      |          |         |  |  |  |  |
| D4-25                                                                                                                                                                                                                                                                                                                                                                                                                                                                                                                                                                                                                                       | 63.75        | 65.00  | 64.50  | 66.00     | 62.00  | 63.00   | 62.00        | 63.00  | 62.00  | 63.00  |                      |          |         |  |  |  |  |
| D5-23                                                                                                                                                                                                                                                                                                                                                                                                                                                                                                                                                                                                                                       | 56.25        | 60.50  | 59.25  | 62.00     | 57.50  | 60.00   | 57.50        | 60.00  | 57.50  | 60.00  |                      |          |         |  |  |  |  |
| D5-24                                                                                                                                                                                                                                                                                                                                                                                                                                                                                                                                                                                                                                       | 57.00        | 60.50  | 59.00  | 63.00     | 57.50  | 61.00   | 57.50        | 61.00  | 57.50  | 61.00  | RELENTL              | ESS SER  |         |  |  |  |  |
| D5-25                                                                                                                                                                                                                                                                                                                                                                                                                                                                                                                                                                                                                                       | 63.00        | 65.25  | 65.00  | 67.75     | 62.00  | 65.25   | 62.00        | 65.25  | 62.00  | 65.25  |                      |          |         |  |  |  |  |
| D3-23                                                                                                                                                                                                                                                                                                                                                                                                                                                                                                                                                                                                                                       | 239.00       | 244.00 |        | 244.00    | 239.00 | 249.00  |              | 249.00 |        | 249.00 |                      |          |         |  |  |  |  |
| D3-24                                                                                                                                                                                                                                                                                                                                                                                                                                                                                                                                                                                                                                       | 240.00       | 245.00 |        | 245.00    |        | 250.00  |              | 250.00 | 240.00 | 250.00 |                      |          |         |  |  |  |  |
| D3-25                                                                                                                                                                                                                                                                                                                                                                                                                                                                                                                                                                                                                                       | 230.00       | 235.00 | 228.00 | 233.00    | 228.00 | 238.00  | 228.00       | 238.00 | 228.00 | 238.00 |                      |          |         |  |  |  |  |
|                                                                                                                                                                                                                                                                                                                                                                                                                                                                                                                                                                                                                                             | LCFS \$/MT   |        |        |           |        |         |              |        |        |        |                      |          |         |  |  |  |  |
|                                                                                                                                                                                                                                                                                                                                                                                                                                                                                                                                                                                                                                             | 25-1         | lov    | 26-    | Nov       | 27-    | Nov     | 28-          | Nov    | 29-Nov |        |                      |          |         |  |  |  |  |
| Туре                                                                                                                                                                                                                                                                                                                                                                                                                                                                                                                                                                                                                                        | Bid          | Ask    | Bid    | Ask       | Bid    | Ask     | Bid          | Ask    | Bid    | Ask    | www.pflpetroleum.com |          |         |  |  |  |  |
| LCFS                                                                                                                                                                                                                                                                                                                                                                                                                                                                                                                                                                                                                                        | 76.25        | 76.75  | 76.00  | 77.00     | 76.00  | 77.00   | 76.00        | 77.00  | 76.00  | 77.00  |                      |          |         |  |  |  |  |
| LCFS-OR                                                                                                                                                                                                                                                                                                                                                                                                                                                                                                                                                                                                                                     | 42.00        | 44.00  | 41.00  | 43.00     | 41.00  | 43.00   | 41.00        | 43.00  | 41.00  | 43.00  |                      |          |         |  |  |  |  |
|                                                                                                                                                                                                                                                                                                                                                                                                                                                                                                                                                                                                                                             |              |        |        |           |        | Physica | al Biofue    | S      |        |        |                      |          |         |  |  |  |  |
|                                                                                                                                                                                                                                                                                                                                                                                                                                                                                                                                                                                                                                             |              |        |        |           |        |         |              |        |        |        |                      | n (B100) |         |  |  |  |  |
|                                                                                                                                                                                                                                                                                                                                                                                                                                                                                                                                                                                                                                             |              |        |        |           |        |         |              |        |        |        | 11/29/2024           |          |         |  |  |  |  |
|                                                                                                                                                                                                                                                                                                                                                                                                                                                                                                                                                                                                                                             |              |        |        |           |        |         |              |        |        |        | SME Chicago 3.35     |          |         |  |  |  |  |
|                                                                                                                                                                                                                                                                                                                                                                                                                                                                                                                                                                                                                                             |              |        |        |           |        |         |              |        |        |        | SME GC 3.25          |          |         |  |  |  |  |
|                                                                                                                                                                                                                                                                                                                                                                                                                                                                                                                                                                                                                                             |              |        |        |           |        |         |              |        |        |        | FAME Chicago 3.25    |          |         |  |  |  |  |
|                                                                                                                                                                                                                                                                                                                                                                                                                                                                                                                                                                                                                                             |              |        |        |           |        |         |              |        |        |        | FAME GC 3.15         |          |         |  |  |  |  |
|                                                                                                                                                                                                                                                                                                                                                                                                                                                                                                                                                                                                                                             |              |        |        |           |        |         |              |        |        |        |                      |          |         |  |  |  |  |
|                                                                                                                                                                                                                                                                                                                                                                                                                                                                                                                                                                                                                                             |              |        |        |           |        |         |              |        |        |        |                      |          |         |  |  |  |  |
| Туре                                                                                                                                                                                                                                                                                                                                                                                                                                                                                                                                                                                                                                        | 11/25/       | 2024   | 11/26  | /2024     | 11/27  | /2024   | 11/28        | /2024  | 11/29  | /2024  | Туре                 | 1-Jan    | 1-Feb   |  |  |  |  |
| RBOB                                                                                                                                                                                                                                                                                                                                                                                                                                                                                                                                                                                                                                        |              | 194.37 |        | 197.34    |        | 199.18  |              | 200.05 |        | 206.14 | Corn Futures         | 431.50   | 429.75  |  |  |  |  |
| CBOT                                                                                                                                                                                                                                                                                                                                                                                                                                                                                                                                                                                                                                        |              | 216.10 |        | 216.10    |        | 216.10  |              | 216.10 |        | 216.10 | Soybean Futures      | 996.00   | 1008.25 |  |  |  |  |
| E85 W/O RINs                                                                                                                                                                                                                                                                                                                                                                                                                                                                                                                                                                                                                                |              | 212.84 |        | 213.29    |        | 213.56  |              | 213.69 |        | 214.61 | NAT Gas              | 2.94     | 3.16    |  |  |  |  |
| HO                                                                                                                                                                                                                                                                                                                                                                                                                                                                                                                                                                                                                                          |              | 219.30 |        | 220.36    |        | 224.04  |              | 223.53 |        | 227.49 | S&P 500              | 5998.74  |         |  |  |  |  |
| BO                                                                                                                                                                                                                                                                                                                                                                                                                                                                                                                                                                                                                                          |              | 41.61  |        | 40.75     |        | 42.59   |              | 41.21  |        | 41.77  |                      |          |         |  |  |  |  |
|                                                                                                                                                                                                                                                                                                                                                                                                                                                                                                                                                                                                                                             |              |        |        |           |        |         | TORAGI       |        |        |        |                      |          |         |  |  |  |  |
| Date Crude Cushing Gasoline Distillate Fuel Ethanol Petroleum Reserve                                                                                                                                                                                                                                                                                                                                                                                                                                                                                                                                                                       |              |        |        |           |        |         |              |        |        |        |                      |          |         |  |  |  |  |
|                                                                                                                                                                                                                                                                                                                                                                                                                                                                                                                                                                                                                                             | 429,747      | 25,    |        |           | ,873   | 114,    |              | 22,    |        |        | 387,790              |          |         |  |  |  |  |
|                                                                                                                                                                                                                                                                                                                                                                                                                                                                                                                                                                                                                                             |              |        |        |           |        |         | 4,301 22,563 |        |        |        | 389,190              |          |         |  |  |  |  |
| 0-Jan                                                                                                                                                                                                                                                                                                                                                                                                                                                                                                                                                                                                                                       | 428,448      | 24,    | 142    | 212       | ,241   | 114     | ,717         | 22,    | 869    |        | 390,362              |          |         |  |  |  |  |
| This report has been prepared by Progressive Fuels Limited (PFL) personnel for your information only and the views expressed are intended to provide market commentary and are not recommendations. This report is not an offer to sell or a                                                                                                                                                                                                                                                                                                                                                                                                |              |        |        |           |        |         |              |        |        |        |                      |          |         |  |  |  |  |
| Ins report has been prepared by Progressive Fuels Limited (PFL) personnel for your information only and the views expressed are intended to provide market commentary and are not recommendations. Inits report is not an other to sell or a solicitation of any offer to buy any security. The information contained herein has been compiled by PFL from sources believed to be reliable, but no representation or warranty, express or implied, is made by Progressive Fuels Limited, its affiliates or any other person as to its accuracy, completeness or correctness. Copyright 2018 Progressive Fuels Limited. All Rights Reserved. |              |        |        |           |        |         |              |        |        |        |                      |          |         |  |  |  |  |