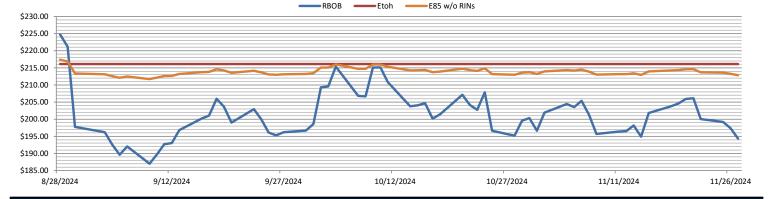

## LCFS Values - 1 Year

| PFL Daily Breakdown                                                                                                                                                                                                                                                                                                                                                                                                                                                                                                                                                                                                                         |              |        |        |           |        |         |              |        |        |        |                      |          |         |  |  |  |  |
|---------------------------------------------------------------------------------------------------------------------------------------------------------------------------------------------------------------------------------------------------------------------------------------------------------------------------------------------------------------------------------------------------------------------------------------------------------------------------------------------------------------------------------------------------------------------------------------------------------------------------------------------|--------------|--------|--------|-----------|--------|---------|--------------|--------|--------|--------|----------------------|----------|---------|--|--|--|--|
|                                                                                                                                                                                                                                                                                                                                                                                                                                                                                                                                                                                                                                             |              |        | F      | RINs cent |        |         |              |        |        |        |                      |          |         |  |  |  |  |
|                                                                                                                                                                                                                                                                                                                                                                                                                                                                                                                                                                                                                                             | 25-Nov       |        |        | Nov       | 27-Nov |         | 28-Nov       |        | 29-Nov |        |                      |          |         |  |  |  |  |
| Туре                                                                                                                                                                                                                                                                                                                                                                                                                                                                                                                                                                                                                                        | Type Bid Ask |        | Bid    | -         |        |         | Bid          | Ask    | Bid    | Ask    |                      |          |         |  |  |  |  |
| D6-23                                                                                                                                                                                                                                                                                                                                                                                                                                                                                                                                                                                                                                       | 57.00        | 60.50  | 59.00  | 63.00     | 57.50  | 61.00   | 57.50        | 61.00  | 57.50  | 61.00  |                      |          |         |  |  |  |  |
| D6-24                                                                                                                                                                                                                                                                                                                                                                                                                                                                                                                                                                                                                                       | 58.00        | 60.00  | 60.00  | 62.50     | 58.00  | 61.00   | 58.00        | 61.00  | 58.00  | 61.00  |                      |          |         |  |  |  |  |
| D6-25                                                                                                                                                                                                                                                                                                                                                                                                                                                                                                                                                                                                                                       | 59.00        | 61.50  | 61.50  | 63.50     | 60.00  | 61.50   | 60.00        | 61.50  | 60.00  | 61.50  |                      |          |         |  |  |  |  |
| D4-23                                                                                                                                                                                                                                                                                                                                                                                                                                                                                                                                                                                                                                       | 58.00        | 59.25  | 60.00  | 61.75     | 58.00  | 60.00   | 58.00        | 60.00  | 58.00  | 60.00  |                      |          |         |  |  |  |  |
| D4-24                                                                                                                                                                                                                                                                                                                                                                                                                                                                                                                                                                                                                                       | 58.00        | 60.00  | 61.00  | 61.50     | 58.00  | 61.00   | 58.00        | 61.00  | 58.00  | 61.00  |                      |          |         |  |  |  |  |
| D4-25                                                                                                                                                                                                                                                                                                                                                                                                                                                                                                                                                                                                                                       | 63.75        | 65.00  | 64.50  | 66.00     | 62.00  | 63.00   | 62.00        | 63.00  | 62.00  | 63.00  |                      |          |         |  |  |  |  |
| D5-23                                                                                                                                                                                                                                                                                                                                                                                                                                                                                                                                                                                                                                       | 56.25        | 60.50  | 59.25  | 62.00     | 57.50  | 60.00   | 57.50        | 60.00  | 57.50  | 60.00  |                      |          |         |  |  |  |  |
| D5-24                                                                                                                                                                                                                                                                                                                                                                                                                                                                                                                                                                                                                                       | 57.00        | 60.50  | 59.00  | 63.00     | 57.50  | 61.00   | 57.50        | 61.00  | 57.50  | 61.00  | RELENTL              | ESS SER  |         |  |  |  |  |
| D5-25                                                                                                                                                                                                                                                                                                                                                                                                                                                                                                                                                                                                                                       | 63.00        | 65.25  | 65.00  | 67.75     | 62.00  | 65.25   | 62.00        | 65.25  | 62.00  | 65.25  |                      |          |         |  |  |  |  |
| D3-23                                                                                                                                                                                                                                                                                                                                                                                                                                                                                                                                                                                                                                       | 239.00       | 244.00 |        | 244.00    | 239.00 | 249.00  |              | 249.00 |        | 249.00 |                      |          |         |  |  |  |  |
| D3-24                                                                                                                                                                                                                                                                                                                                                                                                                                                                                                                                                                                                                                       | 240.00       | 245.00 |        | 245.00    |        | 250.00  |              | 250.00 | 240.00 | 250.00 |                      |          |         |  |  |  |  |
| D3-25                                                                                                                                                                                                                                                                                                                                                                                                                                                                                                                                                                                                                                       | 230.00       | 235.00 | 228.00 | 233.00    | 228.00 | 238.00  | 228.00       | 238.00 | 228.00 | 238.00 |                      |          |         |  |  |  |  |
|                                                                                                                                                                                                                                                                                                                                                                                                                                                                                                                                                                                                                                             | LCFS \$/MT   |        |        |           |        |         |              |        |        |        |                      |          |         |  |  |  |  |
|                                                                                                                                                                                                                                                                                                                                                                                                                                                                                                                                                                                                                                             | 25-1         | lov    | 26-    | Nov       | 27-    | Nov     | 28-          | Nov    | 29-Nov |        |                      |          |         |  |  |  |  |
| Туре                                                                                                                                                                                                                                                                                                                                                                                                                                                                                                                                                                                                                                        | Bid          | Ask    | Bid    | Ask       | Bid    | Ask     | Bid          | Ask    | Bid    | Ask    | www.pflpetroleum.com |          |         |  |  |  |  |
| LCFS                                                                                                                                                                                                                                                                                                                                                                                                                                                                                                                                                                                                                                        | 76.25        | 76.75  | 76.00  | 77.00     | 76.00  | 77.00   | 76.00        | 77.00  | 76.00  | 77.00  |                      |          |         |  |  |  |  |
| LCFS-OR                                                                                                                                                                                                                                                                                                                                                                                                                                                                                                                                                                                                                                     | 42.00        | 44.00  | 41.00  | 43.00     | 41.00  | 43.00   | 41.00        | 43.00  | 41.00  | 43.00  |                      |          |         |  |  |  |  |
|                                                                                                                                                                                                                                                                                                                                                                                                                                                                                                                                                                                                                                             |              |        |        |           |        | Physica | al Biofue    | S      |        |        |                      |          |         |  |  |  |  |
|                                                                                                                                                                                                                                                                                                                                                                                                                                                                                                                                                                                                                                             |              |        |        |           |        |         |              |        |        |        |                      | n (B100) |         |  |  |  |  |
|                                                                                                                                                                                                                                                                                                                                                                                                                                                                                                                                                                                                                                             |              |        |        |           |        |         |              |        |        |        | 11/29/2024           |          |         |  |  |  |  |
|                                                                                                                                                                                                                                                                                                                                                                                                                                                                                                                                                                                                                                             |              |        |        |           |        |         |              |        |        |        | SME Chicago 3.35     |          |         |  |  |  |  |
|                                                                                                                                                                                                                                                                                                                                                                                                                                                                                                                                                                                                                                             |              |        |        |           |        |         |              |        |        |        | SME GC 3.25          |          |         |  |  |  |  |
|                                                                                                                                                                                                                                                                                                                                                                                                                                                                                                                                                                                                                                             |              |        |        |           |        |         |              |        |        |        | FAME Chicago 3.25    |          |         |  |  |  |  |
|                                                                                                                                                                                                                                                                                                                                                                                                                                                                                                                                                                                                                                             |              |        |        |           |        |         |              |        |        |        | FAME GC 3.15         |          |         |  |  |  |  |
|                                                                                                                                                                                                                                                                                                                                                                                                                                                                                                                                                                                                                                             |              |        |        |           |        |         |              |        |        |        |                      |          |         |  |  |  |  |
|                                                                                                                                                                                                                                                                                                                                                                                                                                                                                                                                                                                                                                             |              |        |        |           |        |         |              |        |        |        |                      |          |         |  |  |  |  |
| Туре                                                                                                                                                                                                                                                                                                                                                                                                                                                                                                                                                                                                                                        | 11/25/       | 2024   | 11/26  | /2024     | 11/27  | /2024   | 11/28        | /2024  | 11/29  | /2024  | Туре                 | 1-Jan    | 1-Feb   |  |  |  |  |
| RBOB                                                                                                                                                                                                                                                                                                                                                                                                                                                                                                                                                                                                                                        |              | 194.37 |        | 197.34    |        | 199.18  |              | 200.05 |        | 206.14 | Corn Futures         | 431.50   | 429.75  |  |  |  |  |
| CBOT                                                                                                                                                                                                                                                                                                                                                                                                                                                                                                                                                                                                                                        |              | 216.10 |        | 216.10    |        | 216.10  |              | 216.10 |        | 216.10 | Soybean Futures      | 996.00   | 1008.25 |  |  |  |  |
| E85 W/O RINs                                                                                                                                                                                                                                                                                                                                                                                                                                                                                                                                                                                                                                |              | 212.84 |        | 213.29    |        | 213.56  |              | 213.69 |        | 214.61 | NAT Gas              | 2.94     | 3.16    |  |  |  |  |
| HO                                                                                                                                                                                                                                                                                                                                                                                                                                                                                                                                                                                                                                          |              | 219.30 |        | 220.36    |        | 224.04  |              | 223.53 |        | 227.49 | S&P 500              | 5998.74  |         |  |  |  |  |
| BO                                                                                                                                                                                                                                                                                                                                                                                                                                                                                                                                                                                                                                          |              | 41.61  |        | 40.75     |        | 42.59   |              | 41.21  |        | 41.77  |                      |          |         |  |  |  |  |
|                                                                                                                                                                                                                                                                                                                                                                                                                                                                                                                                                                                                                                             |              |        |        |           |        |         | TORAGI       |        |        |        |                      |          |         |  |  |  |  |
| Date Crude Cushing Gasoline Distillate Fuel Ethanol Petroleum Reserve                                                                                                                                                                                                                                                                                                                                                                                                                                                                                                                                                                       |              |        |        |           |        |         |              |        |        |        |                      |          |         |  |  |  |  |
|                                                                                                                                                                                                                                                                                                                                                                                                                                                                                                                                                                                                                                             | 429,747      | 25,    |        |           | ,873   | 114,    |              | 22,    |        |        | 387,790              |          |         |  |  |  |  |
|                                                                                                                                                                                                                                                                                                                                                                                                                                                                                                                                                                                                                                             |              |        |        |           |        |         | 4,301 22,563 |        |        |        | 389,190              |          |         |  |  |  |  |
| 0-Jan                                                                                                                                                                                                                                                                                                                                                                                                                                                                                                                                                                                                                                       | 428,448      | 24,    | 142    | 212       | ,241   | 114     | ,717         | 22,    | 869    |        | 390,362              |          |         |  |  |  |  |
| This report has been prepared by Progressive Fuels Limited (PFL) personnel for your information only and the views expressed are intended to provide market commentary and are not recommendations. This report is not an offer to sell or a                                                                                                                                                                                                                                                                                                                                                                                                |              |        |        |           |        |         |              |        |        |        |                      |          |         |  |  |  |  |
| Ins report has been prepared by Progressive Fuels Limited (PFL) personnel for your information only and the views expressed are intended to provide market commentary and are not recommendations. Inits report is not an other to sell or a solicitation of any offer to buy any security. The information contained herein has been compiled by PFL from sources believed to be reliable, but no representation or warranty, express or implied, is made by Progressive Fuels Limited, its affiliates or any other person as to its accuracy, completeness or correctness. Copyright 2018 Progressive Fuels Limited. All Rights Reserved. |              |        |        |           |        |         |              |        |        |        |                      |          |         |  |  |  |  |