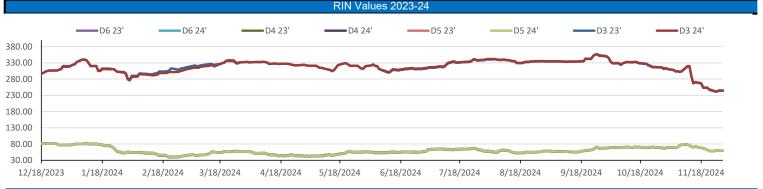

## LCFS Values - 1 Year

| PFL Daily Breakdown                                                                                                                                                                                                                                                                                                                                                                                                                                                                                                                                                                                                                         |              |        |        |           |        |         |              |        |        |        |                      |          |         |  |  |  |  |
|---------------------------------------------------------------------------------------------------------------------------------------------------------------------------------------------------------------------------------------------------------------------------------------------------------------------------------------------------------------------------------------------------------------------------------------------------------------------------------------------------------------------------------------------------------------------------------------------------------------------------------------------|--------------|--------|--------|-----------|--------|---------|--------------|--------|--------|--------|----------------------|----------|---------|--|--|--|--|
|                                                                                                                                                                                                                                                                                                                                                                                                                                                                                                                                                                                                                                             |              |        | F      | RINs cent |        |         |              |        |        |        |                      |          |         |  |  |  |  |
|                                                                                                                                                                                                                                                                                                                                                                                                                                                                                                                                                                                                                                             | 25-Nov       |        |        | Nov       | 27-Nov |         | 28-Nov       |        | 29-Nov |        |                      |          |         |  |  |  |  |
| Туре                                                                                                                                                                                                                                                                                                                                                                                                                                                                                                                                                                                                                                        | Type Bid Ask |        | Bid    | -         |        |         | Bid          | Ask    | Bid    | Ask    |                      |          |         |  |  |  |  |
| D6-23                                                                                                                                                                                                                                                                                                                                                                                                                                                                                                                                                                                                                                       | 57.00        | 60.50  | 59.00  | 63.00     | 57.50  | 61.00   | 57.50        | 61.00  | 57.50  | 61.00  |                      |          |         |  |  |  |  |
| D6-24                                                                                                                                                                                                                                                                                                                                                                                                                                                                                                                                                                                                                                       | 58.00        | 60.00  | 60.00  | 62.50     | 58.00  | 61.00   | 58.00        | 61.00  | 58.00  | 61.00  |                      |          |         |  |  |  |  |
| D6-25                                                                                                                                                                                                                                                                                                                                                                                                                                                                                                                                                                                                                                       | 59.00        | 61.50  | 61.50  | 63.50     | 60.00  | 61.50   | 60.00        | 61.50  | 60.00  | 61.50  |                      |          |         |  |  |  |  |
| D4-23                                                                                                                                                                                                                                                                                                                                                                                                                                                                                                                                                                                                                                       | 58.00        | 59.25  | 60.00  | 61.75     | 58.00  | 60.00   | 58.00        | 60.00  | 58.00  | 60.00  |                      |          |         |  |  |  |  |
| D4-24                                                                                                                                                                                                                                                                                                                                                                                                                                                                                                                                                                                                                                       | 58.00        | 60.00  | 61.00  | 61.50     | 58.00  | 61.00   | 58.00        | 61.00  | 58.00  | 61.00  |                      |          |         |  |  |  |  |
| D4-25                                                                                                                                                                                                                                                                                                                                                                                                                                                                                                                                                                                                                                       | 63.75        | 65.00  | 64.50  | 66.00     | 62.00  | 63.00   | 62.00        | 63.00  | 62.00  | 63.00  |                      |          |         |  |  |  |  |
| D5-23                                                                                                                                                                                                                                                                                                                                                                                                                                                                                                                                                                                                                                       | 56.25        | 60.50  | 59.25  | 62.00     | 57.50  | 60.00   | 57.50        | 60.00  | 57.50  | 60.00  |                      |          |         |  |  |  |  |
| D5-24                                                                                                                                                                                                                                                                                                                                                                                                                                                                                                                                                                                                                                       | 57.00        | 60.50  | 59.00  | 63.00     | 57.50  | 61.00   | 57.50        | 61.00  | 57.50  | 61.00  | RELENTL              | ESS SER  |         |  |  |  |  |
| D5-25                                                                                                                                                                                                                                                                                                                                                                                                                                                                                                                                                                                                                                       | 63.00        | 65.25  | 65.00  | 67.75     | 62.00  | 65.25   | 62.00        | 65.25  | 62.00  | 65.25  |                      |          |         |  |  |  |  |
| D3-23                                                                                                                                                                                                                                                                                                                                                                                                                                                                                                                                                                                                                                       | 239.00       | 244.00 |        | 244.00    | 239.00 | 249.00  |              | 249.00 |        | 249.00 |                      |          |         |  |  |  |  |
| D3-24                                                                                                                                                                                                                                                                                                                                                                                                                                                                                                                                                                                                                                       | 240.00       | 245.00 |        | 245.00    |        | 250.00  |              | 250.00 | 240.00 | 250.00 |                      |          |         |  |  |  |  |
| D3-25                                                                                                                                                                                                                                                                                                                                                                                                                                                                                                                                                                                                                                       | 230.00       | 235.00 | 228.00 | 233.00    | 228.00 | 238.00  | 228.00       | 238.00 | 228.00 | 238.00 |                      |          |         |  |  |  |  |
|                                                                                                                                                                                                                                                                                                                                                                                                                                                                                                                                                                                                                                             | LCFS \$/MT   |        |        |           |        |         |              |        |        |        |                      |          |         |  |  |  |  |
|                                                                                                                                                                                                                                                                                                                                                                                                                                                                                                                                                                                                                                             | 25-1         | lov    | 26-    | Nov       | 27-    | Nov     | 28-          | Nov    | 29-Nov |        |                      |          |         |  |  |  |  |
| Туре                                                                                                                                                                                                                                                                                                                                                                                                                                                                                                                                                                                                                                        | Bid          | Ask    | Bid    | Ask       | Bid    | Ask     | Bid          | Ask    | Bid    | Ask    | www.pflpetroleum.com |          |         |  |  |  |  |
| LCFS                                                                                                                                                                                                                                                                                                                                                                                                                                                                                                                                                                                                                                        | 76.25        | 76.75  | 76.00  | 77.00     | 76.00  | 77.00   | 76.00        | 77.00  | 76.00  | 77.00  |                      |          |         |  |  |  |  |
| LCFS-OR                                                                                                                                                                                                                                                                                                                                                                                                                                                                                                                                                                                                                                     | 42.00        | 44.00  | 41.00  | 43.00     | 41.00  | 43.00   | 41.00        | 43.00  | 41.00  | 43.00  |                      |          |         |  |  |  |  |
|                                                                                                                                                                                                                                                                                                                                                                                                                                                                                                                                                                                                                                             |              |        |        |           |        | Physica | al Biofue    | S      |        |        |                      |          |         |  |  |  |  |
|                                                                                                                                                                                                                                                                                                                                                                                                                                                                                                                                                                                                                                             |              |        |        |           |        |         |              |        |        |        |                      | n (B100) |         |  |  |  |  |
|                                                                                                                                                                                                                                                                                                                                                                                                                                                                                                                                                                                                                                             |              |        |        |           |        |         |              |        |        |        | 11/29/2024           |          |         |  |  |  |  |
|                                                                                                                                                                                                                                                                                                                                                                                                                                                                                                                                                                                                                                             |              |        |        |           |        |         |              |        |        |        | SME Chicago 3.35     |          |         |  |  |  |  |
|                                                                                                                                                                                                                                                                                                                                                                                                                                                                                                                                                                                                                                             |              |        |        |           |        |         |              |        |        |        | SME GC 3.25          |          |         |  |  |  |  |
|                                                                                                                                                                                                                                                                                                                                                                                                                                                                                                                                                                                                                                             |              |        |        |           |        |         |              |        |        |        | FAME Chicago 3.25    |          |         |  |  |  |  |
|                                                                                                                                                                                                                                                                                                                                                                                                                                                                                                                                                                                                                                             |              |        |        |           |        |         |              |        |        |        | FAME GC 3.15         |          |         |  |  |  |  |
|                                                                                                                                                                                                                                                                                                                                                                                                                                                                                                                                                                                                                                             |              |        |        |           |        |         |              |        |        |        |                      |          |         |  |  |  |  |
|                                                                                                                                                                                                                                                                                                                                                                                                                                                                                                                                                                                                                                             |              |        |        |           |        |         |              |        |        |        |                      |          |         |  |  |  |  |
| Туре                                                                                                                                                                                                                                                                                                                                                                                                                                                                                                                                                                                                                                        | 11/25/       | 2024   | 11/26  | /2024     | 11/27  | /2024   | 11/28        | /2024  | 11/29  | /2024  | Туре                 | 1-Jan    | 1-Feb   |  |  |  |  |
| RBOB                                                                                                                                                                                                                                                                                                                                                                                                                                                                                                                                                                                                                                        |              | 194.37 |        | 197.34    |        | 199.18  |              | 200.05 |        | 206.14 | Corn Futures         | 431.50   | 429.75  |  |  |  |  |
| CBOT                                                                                                                                                                                                                                                                                                                                                                                                                                                                                                                                                                                                                                        |              | 216.10 |        | 216.10    |        | 216.10  |              | 216.10 |        | 216.10 | Soybean Futures      | 996.00   | 1008.25 |  |  |  |  |
| E85 W/O RINs                                                                                                                                                                                                                                                                                                                                                                                                                                                                                                                                                                                                                                |              | 212.84 |        | 213.29    |        | 213.56  |              | 213.69 |        | 214.61 | NAT Gas              | 2.94     | 3.16    |  |  |  |  |
| HO                                                                                                                                                                                                                                                                                                                                                                                                                                                                                                                                                                                                                                          |              | 219.30 |        | 220.36    |        | 224.04  |              | 223.53 |        | 227.49 | S&P 500              | 5998.74  |         |  |  |  |  |
| BO                                                                                                                                                                                                                                                                                                                                                                                                                                                                                                                                                                                                                                          |              | 41.61  |        | 40.75     |        | 42.59   |              | 41.21  |        | 41.77  |                      |          |         |  |  |  |  |
|                                                                                                                                                                                                                                                                                                                                                                                                                                                                                                                                                                                                                                             |              |        |        |           |        |         | TORAGI       |        |        |        |                      |          |         |  |  |  |  |
| Date Crude Cushing Gasoline Distillate Fuel Ethanol Petroleum Reserve                                                                                                                                                                                                                                                                                                                                                                                                                                                                                                                                                                       |              |        |        |           |        |         |              |        |        |        |                      |          |         |  |  |  |  |
|                                                                                                                                                                                                                                                                                                                                                                                                                                                                                                                                                                                                                                             | 429,747      | 25,    |        |           | ,873   | 114,    |              | 22,    |        |        | 387,790              |          |         |  |  |  |  |
|                                                                                                                                                                                                                                                                                                                                                                                                                                                                                                                                                                                                                                             |              |        |        |           |        |         | 4,301 22,563 |        |        |        | 389,190              |          |         |  |  |  |  |
| 0-Jan                                                                                                                                                                                                                                                                                                                                                                                                                                                                                                                                                                                                                                       | 428,448      | 24,    | 142    | 212       | ,241   | 114     | ,717         | 22,    | 869    |        | 390,362              |          |         |  |  |  |  |
| This report has been prepared by Progressive Fuels Limited (PFL) personnel for your information only and the views expressed are intended to provide market commentary and are not recommendations. This report is not an offer to sell or a                                                                                                                                                                                                                                                                                                                                                                                                |              |        |        |           |        |         |              |        |        |        |                      |          |         |  |  |  |  |
| Ins report has been prepared by Progressive Fuels Limited (PFL) personnel for your information only and the views expressed are intended to provide market commentary and are not recommendations. Inits report is not an other to sell or a solicitation of any offer to buy any security. The information contained herein has been compiled by PFL from sources believed to be reliable, but no representation or warranty, express or implied, is made by Progressive Fuels Limited, its affiliates or any other person as to its accuracy, completeness or correctness. Copyright 2018 Progressive Fuels Limited. All Rights Reserved. |              |        |        |           |        |         |              |        |        |        |                      |          |         |  |  |  |  |