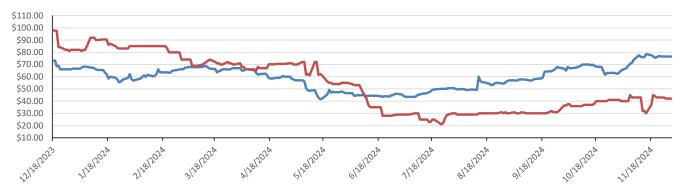

## Rin Values - 20 day D4 D5 D6

| PFL 2022 - 23 D6 Outlook |                                    |                 |               |             |              |            |          |                   |           |  |  |  |
|--------------------------|------------------------------------|-----------------|---------------|-------------|--------------|------------|----------|-------------------|-----------|--|--|--|
|                          | 2024 Projections                   | <u>Oct</u>      | <u>STEO</u>   | Oct 2       | 4            | M/M Change | Oct 2023 |                   |           |  |  |  |
|                          | EIA Projected Gasoline             | e Consumption   | n (STEO est.) | 9038        | mb/d         | 54         | 9,100    |                   |           |  |  |  |
|                          | Fuel Ethanol Blendeo               | l into Gasoline | e (STEO est.) | 951         | mb/d         | -8         | 969      |                   |           |  |  |  |
|                          | Fuel Etha                          | anol Production | n (STEO est)  | 1074        | mb/d         | 42         | 1,028    |                   |           |  |  |  |
|                          | Etha                               | anol demand a   | at 10% (calc) | 107         | mb/d         | 4          | 103      |                   |           |  |  |  |
| 2024 D6 RINs             |                                    |                 |               |             |              |            |          |                   |           |  |  |  |
|                          | Weeklya                            | average Ethan   | ol production | 1,112       | wkd ended    | 11/22/2024 |          |                   |           |  |  |  |
|                          | M                                  | lost recent 4 w | veek average  | 1,097       | wkd ended    | 11/22/2024 |          |                   |           |  |  |  |
|                          |                                    |                 | YTD average   | 1,009       | through      | 11/22/2024 |          | RELENTLE          |           |  |  |  |
|                          | D6 RINs from eth                   | nanol based or  | n ytd average | 15,469      | million RINs |            |          |                   |           |  |  |  |
|                          | Ja                                 | an-Dec EMTS     | D6 RIN data   | 15,054      | million RINs |            |          |                   |           |  |  |  |
|                          | Annualized D6 F                    | Production bas  | sed on EMTS   | 18,075      | million RINs |            |          |                   |           |  |  |  |
|                          |                                    |                 |               | F           | RFS2 Data    |            |          |                   |           |  |  |  |
|                          | 2023                               | 3 RVO           |               |             | 2024         | RVO        |          | 2025              | RVO       |  |  |  |
| Туре                     | ype Projection Generated           |                 |               |             | ion          | Generated  |          | Projection        | Generated |  |  |  |
| Renewable                | Renewable 20.94 billion gal TBD    |                 |               |             | on gal       | TBD        |          | 22.33 billion gal | TBD       |  |  |  |
| Biomass-based            | Biomass-based 2.82 billion gal TBD |                 |               |             | n gal        | TBD        |          | 3.35 billion gal  | TBD       |  |  |  |
| Advanced                 | Advanced 5.94 billion gal TBD      |                 |               |             | n gal        | TBD        |          | 7.33 billion gal  | TBD       |  |  |  |
| Cellulosic               | 840 million gal                    | TE              | 3D            | 1.09 billio | n gal        | TBD        |          | 1.38 billion gal  | TBD       |  |  |  |
|                          | ARB DESTINATION VALUES             |                 |               |             |              |            |          |                   |           |  |  |  |