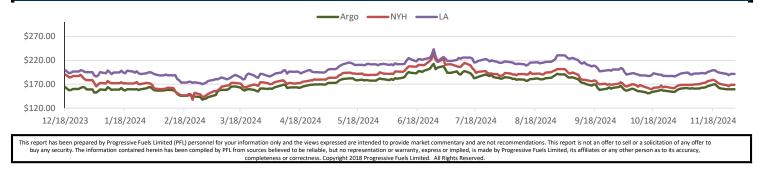

## - William Arthur Ward

In a semi-active session, LCFS credits in California closed at \$76.50 per MT on Monday of last week, down \$1.50 per MT from the previous Friday's close. Ethanol at Argo closed at \$1.59 and ½ of a cent per gallon on Monday of last week, down 1 and ½ cents per gallon from the previous Friday's close. In a semi-busy day in RINS on Monday of last week, D4 RINS closed at 59 cents per RIN, down ½ of a cent per RIN from the previous Friday's close. D6 RINS also closed at 59 cents per RIN, down ½ of a cent per RIN from the previous Friday's close.

On a slower day in RINS on Tuesday of last week, D4 RINS closed at 61 cents per RIN, up 2 cents per RIN from the previous day's close. D6 RINS also closed at 61 cents per RIN, up 2 cents per RIN from the previous day's close. Ethanol at Argo traded lower on Tuesday of last week, closing at \$1.59 per gallon, down ½ of a cent per gallon from the previous day's close. LCFS credits in California, in a semi-active session, closed at \$77 per MT on Tuesday of last week, down 50 cents per MT from the previous day's close.

LCFS credits closed out the day, in another semi-active session at \$76.50 per MT on Wednesday of last week, down 50 cents per MT day over day. In semi-active trade on Wednesday of last week, D6 RINS closed at 59 and ½ of a cent per RIN, down 1 and ½ cents per RIN day over day. D4 RINS also closed at 59 and ½ of a cent per RIN, down 1 and ½ cents per RIN day over day. D4 RINS also closed at 59 and ½ of a cent per RIN, down 1 and ½ cents per RIN day over day.

On Thursday of last week, the markets were closed in observance of Thanksgiving.

In a very slow end to the week last week in RINS, D4 RINS closed out the day on Friday, of last week, at 59 and ½ of a cent per RIN, no change day over day and no change week over week. Meanwhile, D6 RINS also closed at 59 and ½ of a cent per RIN, no change day over day and no change week over week. Ethanol at Argo closed out the day, and the week, at \$1.59 per gallon, no change day over day, but down 2 cents per gallon week over week. LCFS credits in California closed out the day, and the week, at \$76.50 per MT, no change day over day, but down \$1.50 per MT week over week.