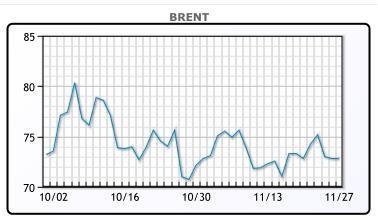

| Oil prices were mostly unchanged on Wednesday, with Brent settling 2       |
|----------------------------------------------------------------------------|
| cents higher at \$72.83 a barrel and U.S. WTI down 5 cents at \$68.72. A   |
| larger-than-expected 3.3 million barrel build in U.S. gasoline inventories |
| weighed on prices, despite crude stocks falling by 1.8 million barrels, a  |
| sharper decline than anticipated.                                          |