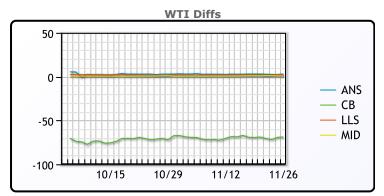

# CRUDE

|     | Last  | Week Ago | Month Ago |
|-----|-------|----------|-----------|
| ANS | 71.62 | 73.28    | 74.94     |
| BLS | 73.2  | 73.14    | 68.65     |
| LLS | 70.57 | 72.19    | 73.49     |
| Mid | 69.7  | 71.68    | 73.11     |
| WTI | 68.77 | 70.49    | 71.99     |