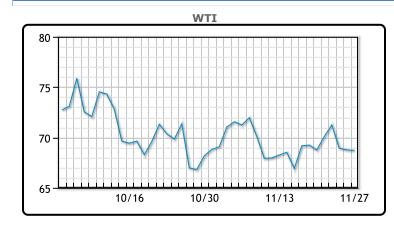

| Oil prices were mostly unchanged on Wednesday, with Brent settling 2       |
|----------------------------------------------------------------------------|
| cents higher at \$72.83 a barrel and U.S. WTI down 5 cents at \$68.72. A   |
| larger-than-expected 3.3 million barrel build in U.S. gasoline inventories |
| weighed on prices, despite crude stocks falling by 1.8 million barrels, a  |
| sharper decline than anticipated.                                          |

# CRUDE

|     | Last  | Week Ago | Month Ago |
|-----|-------|----------|-----------|
| ANS | 71.62 | 73.28    | 74.94     |
| BLS | 73.2  | 73.14    | 68.65     |
| LLS | 70.57 | 72.19    | 73.49     |
| Mid | 69.7  | 71.68    | 73.11     |
| WTI | 68.77 | 70.49    | 71.99     |