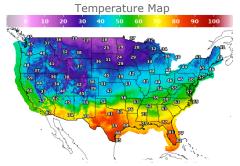

# **Weather Data**

| City         | HIGH °F | LOW °F |
|--------------|---------|--------|
| Calgary      | 19      | -2     |
| Conway       | 17      | 6      |
| Cushing      | 54      | 39     |
| Denver       | 43      | 30     |
| Houston      | 80      | 62     |
| Mont Belvieu | 80      | 60     |
| Sarnia       | 39      | 29     |
| Williston    | 18      | 6      |