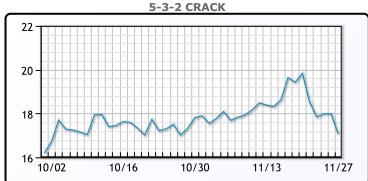

eeting. Concerns about slower U.S. interest rate cuts further pressured prices, as elevated borrowing costs could dampen oil demand.

# **Crude & Product Markets**





# CRUDE

|     | Last  | Week Ago | Month Ago |
|-----|-------|----------|-----------|
| ANS | 71.62 | 73.28    | 74.94     |
| BLS | 73.2  | 73.14    | 68.65     |
| LLS | 70.57 | 72.19    | 73.49     |
| Mid | 69.7  | 71.68    | 73.11     |
| WTI | 68.77 | 70.49    | 71.99     |

# **PRODUCTS**

|           | Last    | Week Ago | Month Ago |
|-----------|---------|----------|-----------|
| Gulf RBOB | 1.8434  | 1.9299   | 1.932     |
| Gulf ULSD | 2.1214  | 2.207    | 2.1516    |
| NYH RBOB  | 2.1173  | 2.25405  | 2.1948    |
| NYH ULSD  | 2.24355 | 2.31485  | 2.2587    |
| USGC 3%   | 55.23   | 56.73    | 58.38     |









## NGLs

## MB

|                  | Last   | Week Ago | Month Ago |
|------------------|--------|----------|-----------|
| Butane           | 111.25 | 100.875  | 107.5     |
| IsoButane        | 112    | 106.5    | 111.75    |
| Natural Gasoline | 146.3  | 146.8    | 153.6     |
| Propane          | 81.75  | 80.375   | 69.5      |

## **MB NON**

|                  | Last   | Week Ago | Month Ago |
|------------------|--------|----------|-----------|
| Butane           | 114.25 | 106.875  | 114.5     |
| IsoButane        | 112    | 106.5    | 111.75    |
| Natural Gasoline | 145.25 | 147.25   | 153.5     |
| Propane          | 82.5   | 79.3     | 81        |

#### **CONWAY**

|                  | Last  | Week Ago | Month Ago |
|------------------|-------|----------|-----------|
| Bu