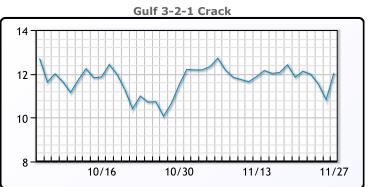

# **Crude & Product Markets**

# **PRODUCTS**

|           | Last    | Week Ago | Month Ago |
|-----------|---------|----------|-----------|
| Gulf RBOB | 1.8434  | 1.9299   | 1.932     |
| Gulf ULSD | 2.1214  | 2.207    | 2.1516    |
| NYH RBOB  | 2.1173  | 2.25405  | 2.1948    |
| NYH ULSD  | 2.24355 | 2.31485  | 2.2587    |
| USGC 3%   | 55.23   | 56.73    | 58.38     |