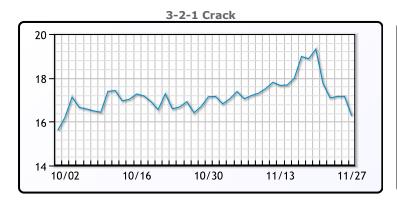

# **Crude & Product Markets**

# **PRODUCTS**

|           | Last    | Week Ago | Month Ago |
|-----------|---------|----------|-----------|
| Gulf RBOB | 1.8434  | 1.9299   | 1.932     |
| Gulf ULSD | 2.1214  | 2.207    | 2.1516    |
| NYH RBOB  | 2.1173  | 2.25405  | 2.1948    |
| NYH ULSD  | 2.24355 | 2.31485  | 2.2587    |
| USGC 3%   | 55.23   | 56.73    | 58.38     |