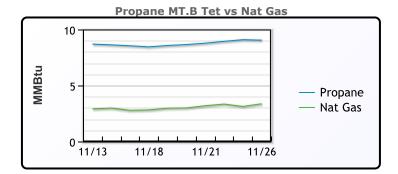

| MB                      |        |       |        |  |  |  |  |
|-------------------------|--------|-------|--------|--|--|--|--|
| Last Week Ago Month Ago |        |       |        |  |  |  |  |
| Butane                  | 113    | 101   | 107.5  |  |  |  |  |
| IsoButane               | 114    | 105.5 | 111.75 |  |  |  |  |
| Natural Gasoline        | 147    | 148.3 | 153.6  |  |  |  |  |
| Propane                 | 81.875 | 79.25 | 69.5   |  |  |  |  |

**MB NON** 

|                  | Last | Week Ago | Month Ago |
|------------------|------|----------|-----------|
| Butane           | 116  | 107      | 114.5     |
| IsoButane        | 114  | 105.5    | 111.75    |
| Natural Gasoline | 146  | 146.75   | 153.5     |
| Propane          | 83.1 | 78.5     | 81        |

#### Week Ago Month Ago Last Butane 118.25 107.5 113.5 IsoButane 116 109.5 114 Natural Gasoline 146.5 156.25 147 Propane 75.75 72.75 74.625

CONWAY