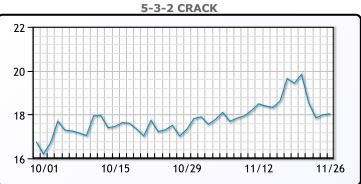

are now turning their attention to U.S. oil inventory data expected later in the day, which could offer further insights into market

## **Crude & Product Markets**



## CRUDE

|     | Last  | Week Ago | Month Ago |
|-----|-------|----------|-----------|
| ANS | 71.68 | 71.89    | 74.94     |
| BLS | 73.2  | 73.14    | 68.65     |
| LLS | 71.77 | 70.67    | 73.49     |
| Mid | 70.07 | 69.82    | 73.11     |
| WTI | 69.27 | 68.87    | 71.99     |





### PRODUCTS

|           | Last    | Week Ago | Month Ago |
|-----------|---------|----------|-----------|
| Gulf RBOB | 1.8612  | 1.8862   | 1.932     |
| Gulf ULSD | 2.1787  | 2.2039   | 2.1516    |
| NYH RBOB  | 2.1876  | 2.2197   | 2.1948    |
| NYH ULSD  | 2.28035 | 2.3106   | 2.2587    |
| USGC 3%   | 55.66   | 55.55    | 58.38     |



# This report has been prepared by PFL Petroleum Limited personnel for your information only and the views expressed are intended to provide market commentary and are not recommendations. This report is not an offer to sell or a solicitation of any offer to buy any security. The information contained herein has been compiled by PFL from sources believed to be reliable, but no representation or warranty, express or implied, is made by PFL Petroleum Limited, its affiliates or any other person as to its accuracy, completeness or correctness. Copyright 2017 PFL Petroleum Limited. All Rights Reserved





| MB                      |        |       |        |  |  |  |  |
|-------------------------|--------|-------|--------|--|--|--|--|
| Last Week Ago Month Ago |        |       |        |  |