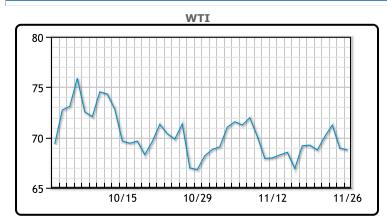

## Market Commentary

Oil prices extended their losses on Tuesday after news of a ceasefire agreement between Israel and Lebanon reduced the geopolitical risk premium. Brent crude settled down 20 cents, or 0.27%, at \$72.81 per barrel, while U.S. West Texas Intermediate (WTI) fell 17 cents, or 0.25%, to close at \$68.77. The ceasefire, expected to take effect Wednesday, eased concerns about potential disruptions, with analysts suggesting the reduced tensions might prompt the U.S. to ease sanctions on Iranian oil, potentially increasing global supply and pressuring prices further.

## CRUDE

|     | Last  | Week Ago | Month Ago |
|-----|-------|----------|-----------|
| ANS | 71.68 | 71.89    | 74.94     |
| BLS | 73.2  | 73.14    | 68.65     |
| LLS | 71.77 | 70.67    | 73.49     |
| Mid | 70.07 | 69.82    | 73.11     |
| WTI | 69.27 | 68.87    | 71.99     |