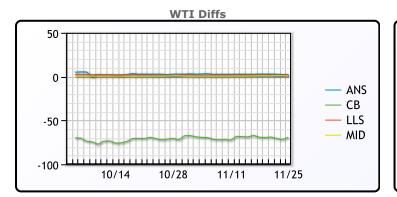

## CRUDE

|     | Last  | Week Ago | Month Ago |
|-----|-------|----------|-----------|
| ANS | 71.68 | 71.89    | 74.94     |
| BLS | 73.2  | 73.14    | 68.65     |
| LLS | 71.77 | 70.67    | 73.49     |
| Mid | 70.07 | 69.82    | 73.11     |
| WTI | 69.27 | 68.87    | 71.99     |