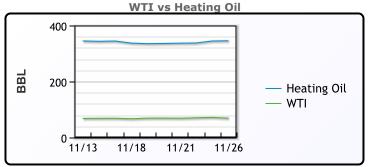

## CRUDE

|     | Last  | Week Ago | Month Ago |
|-----|-------|----------|-----------|
| ANS | 71.68 | 71.89    | 74.94     |
| BLS | 73.2  | 73.14    | 68.65     |
| LLS | 71.77 | 70.67    | 73.49     |
| Mid | 70.07 | 69.82    | 73.11     |
| WTI | 69.27 | 68.87    | 71.99     |

### PRODUCTS

|           | Last    | Week Ago | Month Ago |
|-----------|---------|----------|-----------|
| Gulf RBOB | 1.8612  | 1.8862   | 1.932     |
| Gulf ULSD | 2.1787  | 2.2039   | 2.1516    |
| NYH RBOB  | 2.1876  | 2.2197   | 2.1948    |
| NYH ULSD  | 2.28035 | 2.3106   | 2.2587    |
| USGC 3%   | 55.66   | 55.55    | 58.38     |