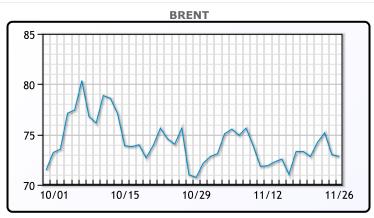

## Market Commentary

Oil prices extended their losses on Tuesday after news of a ceasefire agreement between Israel and Lebanon reduced the geopolitical risk premium. Brent crude settled down 20 cents, or 0.27%, at \$72.81 per barrel, while U.S. West Texas Intermediate (WTI) fell 17 cents, or 0.25%, to close at \$68.77. The ceasefire, expected to take effect Wednesday, eased concerns about potential disruptions, with analysts suggesting the reduced tensions might prompt the U.S. to ease sanctions on Iranian oil, potentially increasing global supply and pressuring prices further.