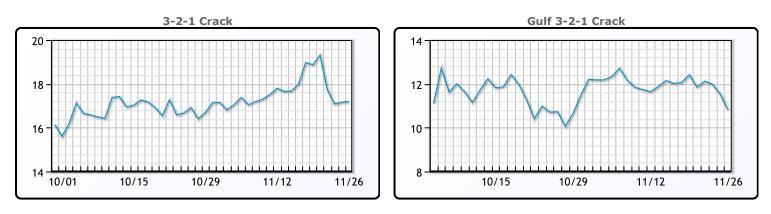

## **Crude & Product Markets**

## CRUDE

|     | Last  | Week Ago | Month Ago |
|-----|-------|----------|-----------|
| ANS | 71.68 | 71.89    | 74.94     |
| BLS | 73.2  | 73.14    | 68.65     |
| LLS | 71.77 | 70.67    | 73.49     |
| Mid | 70.07 | 69.82    | 73.11     |
| WTI | 69.27 | 68.87    | 71.99     |

### PRODUCTS

|           | Last    | Week Ago | Month Ago |
|-----------|---------|----------|-----------|
| Gulf RBOB | 1.8612  | 1.8862   | 1.932     |
| Gulf ULSD | 2.1787  | 2.2039   | 2.1516    |
| NYH RBOB  | 2.1876  | 2.2197   | 2.1948    |
| NYH ULSD  | 2.28035 | 2.3106   | 2.2587    |
| USGC 3%   | 55.66   | 55.55    | 58.38     |