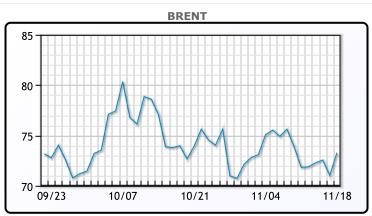

| es     | Market Commentary                                                                                                                                                                       |
|--------|-----------------------------------------------------------------------------------------------------------------------------------------------------------------------------------------|
| Change | Oil prices surged over 3% on Monday as Norway's Johan Sverdrup oilfield halted production due to a power outage, tightening North Sea supply. Brent crude rose \$2.26 (3.2%) to         |
| 2.26   | settle at \$73.30 per barrel, while WTI gained \$2.14 (3.2%) to close at \$69.16. Repairs at Kazakhstan's Tengiz oilfield, cutting output by up to 30%, further supported prices.       |
| -3     | The escalation of the Russia-Ukraine war also contributed to the rally. The Biden                                                                                                       |
| 0.15   | administration approved Ukraine's use of U.Smade weapons for strikes deep into Russia,<br>raising geopolitical tensions. Analysts suggested further oil price increases could follow if |
| 6.9    | Ukrainian attacks target Russian energy infrastructure.                                                                                                                                 |
| 8.05   | Last week, prices fell over 3% on week Chinese refinery data and forecasts from the                                                                                                     |

Last week, prices fell over 3% on weak Chinese refinery data and forecasts from the International Energy Agency projecting global oil supply to exceed demand by over 1 million barrels per day by 2025. Traders are shifting WTI positions to January contracts, with the market entering contango for the first time since February, reflecting expectations of rising prices.