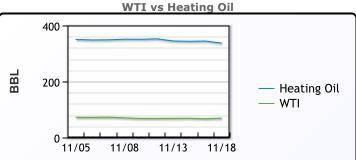

# CRUDE

|     | Last  | Week Ago | Month Ago |
|-----|-------|----------|-----------|
| ANS | 72.18 | 71.33    | 72.04     |
| BLS | 73.2  | 73.14    | 68.65     |
| LLS | 71.07 | 70.23    | 71.12     |
| Mid | 70.26 | 69.17    | 69.91     |
| WTI | 69.16 | 68.43    | 69.22     |

### PRODUCTS

|           | Last   | Week Ago | Month Ago |
|-----------|--------|----------|-----------|
| Gulf RBOB | 1.8983 | 1.8751   | 1.907     |
| Gulf ULSD | 2.1664 | 2.1343   | 2.0727    |
| NYH RBOB  | 2.1872 | 2.1465   | 2.1185    |
| NYH ULSD  | 2.2876 | 2.2333   | 2.1815    |
| USGC 3%   | 55.86  | 54.48    | 57.79     |