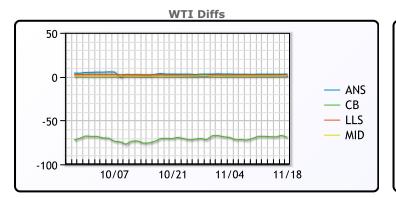

# CRUDE

|     | Last  | Week Ago | Month Ago |
|-----|-------|----------|-----------|
| ANS | 72.18 | 71.33    | 72.04     |
| BLS | 73.2  | 73.14    | 68.65     |
| LLS | 71.07 | 70.23    | 71.12     |
| Mid | 70.26 | 69.17    | 69.91     |
| WTI | 69.16 | 68.43    | 69.22     |