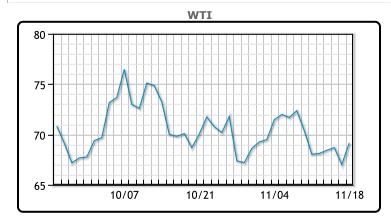

| es     | Market Commentary                                                                                                                                                                       |
|--------|-----------------------------------------------------------------------------------------------------------------------------------------------------------------------------------------|
| Change | Oil prices surged over 3% on Monday as Norway's Johan Sverdrup oilfield halted production due to a power outage, tightening North Sea supply. Brent crude rose \$2.26 (3.2%) to         |
| 2.26   | settle at \$73.30 per barrel, while WTI gained \$2.14 (3.2%) to close at \$69.16. Repairs at Kazakhstan's Tengiz oilfield, cutting output by up to 30%, further supported prices.       |
| -3     | The escalation of the Russia-Ukraine war also contributed to the rally. The Biden                                                                                                       |
| 0.15   | administration approved Ukraine's use of U.Smade weapons for strikes deep into Russia,<br>raising geopolitical tensions. Analysts suggested further oil price increases could follow if |
| 6.9    | Ukrainian attacks target Russian energy infrastructure.                                                                                                                                 |
| 8.05   | Last week, prices fell over 3% on week Chinese refinery data and forecasts from the                                                                                                     |

Last week, prices fell over 3% on weak Chinese refinery data and forecasts from the International Energy Agency projecting global oil supply to exceed demand by over 1 million barrels per day by 2025. Traders are shifting WTI positions to January contracts, with the market entering contango for the first time since February, reflecting expectations of rising prices.

# CRUDE

|     | Last  | Week Ago | Month Ago |
|-----|-------|----------|-----------|
| ANS | 72.18 | 71.33    | 72.04     |
| BLS | 73.2  | 73.14    | 68.65     |
| LLS | 71.07 | 70.23    | 71.12     |
| Mid | 70.26 | 69.17    | 69.91     |
| WTI | 69.16 | 68.43    | 69.22     |