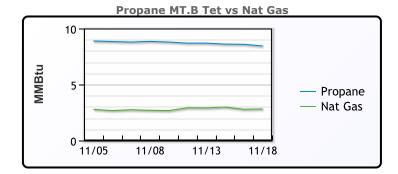

#### MB Last Week Ago **Month Ago** 105.5 93.5 Butane 115 105 114.5 108 IsoButane 145.6 Natural Gasoline 148.3 151 Propane 78.4 79.6 69

**MB NON** 

|                  | Last  | Week Ago | Month Ago |
|------------------|-------|----------|-----------|
| Butane           | 105.5 | 115      | 108.5     |
| IsoButane        | 105   | 114.5    | 108       |
| Natural Gasoline | 148.3 | 151      | 145.6     |
| Propane          | 78.5  | 79.8     | 74.3      |

# Last Week Ago

Month Ago

CONWAY

| Butane           | 106.3 | 116   | 107.5 |
|------------------|-------|-------|-------|
| IsoButane        | 110.5 | 118.5 | 111   |
| Natural Gasoline | 147   | 149   | 146.5 |
| Propane          | 73    | 72.9  | 69    |