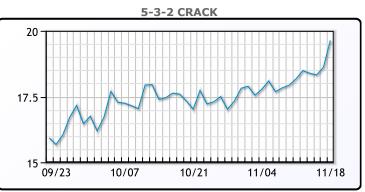

itions to January contracts, with the market entering contango for the first time since February, reflecting expectations of rising prices.

### **Crude & Product Markets**



# CRUDE

|     | Last  | Week Ago | Month Ago |
|-----|-------|----------|-----------|
| ANS | 72.18 | 71.33    | 72.04     |
| BLS | 73.2  | 73.14    | 68.65     |
| LLS | 71.07 | 70.23    | 71.12     |
| Mid | 70.26 | 69.17    | 69.91     |
| WTI | 69.16 | 68.43    | 69.22     |





### PRODUCTS

|           | Last   | Week Ago | Month Ago |
|-----------|--------|----------|-----------|
| Gulf RBOB | 1.8983 | 1.8751   | 1.907     |
| Gulf ULSD | 2.1664 | 2.1343   | 2.0727    |
| NYH RBOB  | 2.1872 | 2.1465   | 2.1185    |
| NYH ULSD  | 2.2876 | 2.2333   | 2.1815    |
| USGC 3%   | 55.86  | 54.48    | 57.79     |



# This report has been prepared by PFL Petroleum Limited personnel for your information only and the views expressed are intended to provide market commentary and are not recommendations. This report is not an offer to sell or a solicitation of any offer to buy any security. The information contained herein has been compiled by PFL from sources believed to be reliable, but no representation or warranty, express or implied, is made by PFL Petroleum Limited, its affiliates or any other person as to its accuracy, completeness or correctness. Copyright 2017 PFL Petroleum Limited. All Rights Reserved





#### MB Last Week Ago **Month Ago** 105.5 93.5 Butane 115 105 114.5 108 IsoButane 145.6 Natural Gasoline 148.3 151 Propane 78.4 79.6 69

**MB NON** 

|                  | Last  | Week Ago |