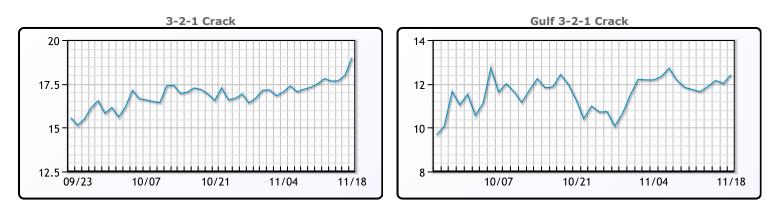

### **Crude & Product Markets**

# CRUDE

|     | Last  | Week Ago | Month Ago |
|-----|-------|----------|-----------|
| ANS | 72.18 | 71.33    | 72.04     |
| BLS | 73.2  | 73.14    | 68.65     |
| LLS | 71.07 | 70.23    | 71.12     |
| Mid | 70.26 | 69.17    | 69.91     |
| WTI | 69.16 | 68.43    | 69.22     |

### PRODUCTS

|           | Last   | Week Ago | Month Ago |
|-----------|--------|----------|-----------|
| Gulf RBOB | 1.8983 | 1.8751   | 1.907     |
| Gulf ULSD | 2.1664 | 2.1343   | 2.0727    |
| NYH RBOB  | 2.1872 | 2.1465   | 2.1185    |
| NYH ULSD  | 2.2876 | 2.2333   | 2.1815    |
| USGC 3%   | 55.86  | 54.48    | 57.79     |