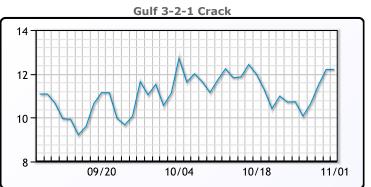

## **PRODUCTS**

|           | Last   | Week Ago | Month Ago |
|-----------|--------|----------|-----------|
| Gulf RBOB | 1.904  | 1.932    | 1.9041    |
| Gulf ULSD | 2.1467 | 2.1516   | 2.1052    |
| NYH RBOB  | 2.1192 | 2.1948   | 2.0491    |
| NYH ULSD  | 2.2363 | 2.2587   | 2.1848    |
| USGC 3%   | 55.59  | 58.38    | 56.85     |