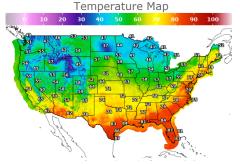

# **Weather Data**

| City         | HIGH °F | LOW °F |
|--------------|---------|--------|
| City         | 112011  | LO11 ! |
| Calgary      | 40      | 24     |
| Conway       | 46      | 33     |
| Cushing      | 73      | 47     |
| Denver       | 59      | 41     |
| Houston      | 83      | 71     |
| Mont Belvieu | 81      | 69     |
| Sarnia       | 55      | 43     |
| Williston    | 50      | 32     |