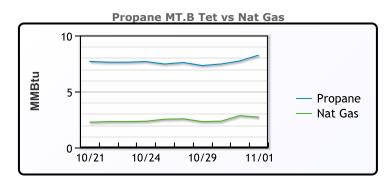

#### MB

|                  | Last  | Week Ago | Month Ago |
|------------------|-------|----------|-----------|
| Butane           | 107.5 | 107.5    | 104.25    |
| IsoButane        | 113.5 | 111.75   | 108       |
| Natural Gasoline | 149.6 | 153.6    | 146.5     |
| Propane          | 80.75 | 69.5     | 69.75     |

#### **MB NON**

|                  | Last  | Week Ago | Month Ago |
|------------------|-------|----------|-----------|
| Butane           | 113.5 | 114.5    | 108.25    |
| IsoButane        | 113.5 | 111.75   | 108       |
| Natural Gasoline | 150.5 | 153.5    | 146.5     |
| Propane          | 80.8  | 81       | 74.9      |

#### **CONWAY**

|                  | Last  | Week Ago | Month Ago |
|------------------|-------|----------|-----------|
| Butane           | 116.5 | 113.5    | 104.5     |
| IsoButane        | 116   | 114      | 109       |
| Natural Gasoline | 153   | 156.25   | 149.5     |
| Propane          | 77    | 74.625   | 68.75     |