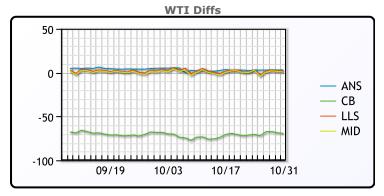

## **CRUDE**

|     | Last  | Week Ago | Month Ago |
|-----|-------|----------|-----------|
| ANS | 72.34 | 74.94    | 73.32     |
| BLS | 73.2  | 73.14    | 68.65     |
| LLS | 71.19 | 73.49    | 72.23     |
| Mid | 70.14 | 73.11    | 70.43     |
| WTI | 69.26 | 71.99    | 68.17     |