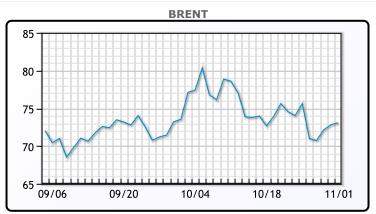

# Oil prices rose slightly on Friday amid reports that Iran was planning a retaliatory strike on Israel from Iraq, though record U.S. oil production limited gains. Brent crude increased by 29 cents, or 0.4%, to settle at \$73.10 a barrel, while WTI crude rose 23 cents, or 0.3%, to \$69.49. Despite early-session gains of over \$2, both benchmarks ended the week lower, with Brent down 4% and WTI down 3%. SEB Research analyst Ole Hvalbye commented that any response from Iran may likely be "restrained... primarily intended as a demonstration of