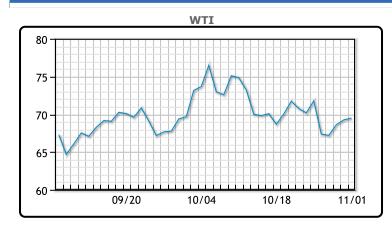

# Oil prices rose slightly on Friday amid reports that Iran was planning a retaliatory strike on Israel from Iraq, though record U.S. oil production limited gains. Brent crude increased by 29 cents, or 0.4%, to settle at \$73.10 a barrel, while WTI crude rose 23 cents, or 0.3%, to \$69.49. Despite early-session gains of over \$2, both benchmarks ended the week lower, with Brent down 4% and WTI down 3%. SEB Research analyst Ole Hvalbye commented that any response from Iran may likely be "restrained... primarily intended as a demonstration of

## **CRUDE**

|     | Last  | Week Ago | Month Ago |
|-----|-------|----------|-----------|
| ANS | 72.34 | 74.94    | 73.32     |
| BLS | 73.2  | 73.14    | 68.65     |
| LLS | 71.19 | 73.49    | 72.23     |
| Mid | 70.14 | 73.11    | 70.43     |
| WTI | 69.26 | 71.99    | 68.17     |