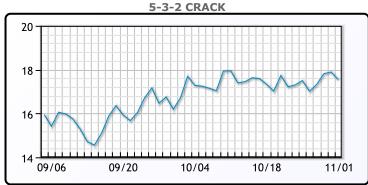

upporting prices, OPEC+ may delay a planned December production increase, with a decision potentially expected next week.

# **Crude & Product Markets**

strength.'





## **CRUDE**

|     | Last  | Week Ago | Month Ago |
|-----|-------|----------|-----------|
| ANS | 72.34 | 74.94    | 73.32     |
| BLS | 73.2  | 73.14    | 68.65     |
| LLS | 71.19 | 73.49    | 72.23     |
| Mid | 70.14 | 73.11    | 70.43     |
| WTI | 69.26 | 71.99    | 68.17     |

## **PRODUCTS**

|           | Last   | Week Ago | Month Ago |
|-----------|--------|----------|-----------|
| Gulf RBOB | 1.904  | 1.932    | 1.9041    |
| Gulf ULSD | 2.1467 | 2.1516   | 2.1052    |
| NYH RBOB  | 2.1192 | 2.1948   | 2.0491    |
| NYH ULSD  | 2.2363 | 2.2587   | 2.1848    |
| USGC 3%   | 55.59  | 58.38    | 56.85     |









#### NGLs

#### MB

|                  | Last  | Week Ago | Month Ago |
|------------------|-------|----------|-----------|
| Butane           | 107.5 | 107.5    | 104.25    |
| IsoButane        | 113.5 | 111.75   | 108       |
| Natural Gasoline | 149.6 | 153.6    | 146.5     |
| Propane          | 80.75 | 69.5     | 69.75     |

#### **MB NON**

|                  | Last  | Week Ago | Month Ago |
|------------------|-------|----------|-----------|
| Butane           | 113.5 | 114.5    | 108.25    |
| IsoButane        | 113.5 | 111.75   | 108       |
| Natural Gasoline | 150.5 | 153.5    | 146.5     |
| Propane          | 80.8  | 81       | 74.9      |

#### **CONWAY**

|                  | Last  | Week Ago | Month Ago |
|------------------|-------|----------|-----------|
| Butane