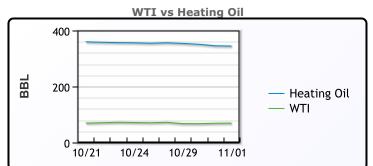

## **CRUDE**

|     | Last  | Week Ago | Month Ago |
|-----|-------|----------|-----------|
| ANS | 72.34 | 74.94    | 73.32     |
| BLS | 73.2  | 73.14    | 68.65     |
| LLS | 71.19 | 73.49    | 72.23     |
| Mid | 70.14 | 73.11    | 70.43     |
| WTI | 69.26 | 71.99    | 68.17     |