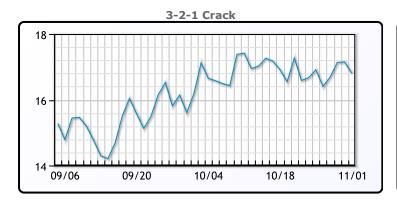

## **PRODUCTS**

|           | Last   | Week Ago | Month Ago |
|-----------|--------|----------|-----------|
| Gulf RBOB | 1.904  | 1.932    | 1.9041    |
| Gulf ULSD | 2.1467 | 2.1516   | 2.1052    |
| NYH RBOB  | 2.1192 | 2.1948   | 2.0491    |
| NYH ULSD  | 2.2363 | 2.2587   | 2.1848    |
| USGC 3%   | 55.59  | 58.38    | 56.85     |