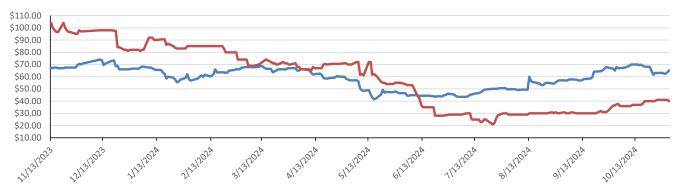

## LCFS Values - 1 Year

|                                                                                                               |                                                              |                                                                                         |                           |                                                                                              | P                             | FL Daily                                                                            | Breakdo                                                | own                                                                                             |                                               |                                                        |                                                                                                                      |                                                                                                                                                                  |                                                    |
|---------------------------------------------------------------------------------------------------------------|--------------------------------------------------------------|-----------------------------------------------------------------------------------------|---------------------------|----------------------------------------------------------------------------------------------|-------------------------------|-------------------------------------------------------------------------------------|--------------------------------------------------------|-------------------------------------------------------------------------------------------------|-----------------------------------------------|--------------------------------------------------------|----------------------------------------------------------------------------------------------------------------------|------------------------------------------------------------------------------------------------------------------------------------------------------------------|----------------------------------------------------|
|                                                                                                               |                                                              |                                                                                         | F                         | RINs cent                                                                                    | ts/RIN                        |                                                                                     |                                                        |                                                                                                 |                                               |                                                        |                                                                                                                      |                                                                                                                                                                  |                                                    |
|                                                                                                               | 29-                                                          | Oct                                                                                     | 30-                       | 30-Oct                                                                                       |                               | 31-Oct                                                                              |                                                        | lov                                                                                             |                                               |                                                        |                                                                                                                      |                                                                                                                                                                  |                                                    |
| Туре                                                                                                          | Bid                                                          | Ask                                                                                     | Bid                       | Ask                                                                                          | Bid                           | Ask                                                                                 | Bid                                                    | Ask                                                                                             | Bid                                           | Ask                                                    |                                                                                                                      |                                                                                                                                                                  |                                                    |
| D6-23                                                                                                         | 67.50                                                        | 70.00                                                                                   | 67.00                     | 69.50                                                                                        | 65.75                         | 68.00                                                                               | 66.00                                                  | 69.50                                                                                           | 67.75                                         | 71.00                                                  |                                                                                                                      |                                                                                                                                                                  |                                                    |
| D6-24                                                                                                         | 68.50                                                        | 70.50                                                                                   | 68.00                     | 70.00                                                                                        | 66.25                         | 69.00                                                                               | 68.00                                                  | 69.00                                                                                           | 69.25                                         | 71.00                                                  |                                                                                                                      |                                                                                                                                                                  |                                                    |
| D6-25                                                                                                         | 69.00                                                        | 71.00                                                                                   | 68.00                     | 71.00                                                                                        | 66.75                         | 69.50                                                                               | 68.00                                                  | 70.00                                                                                           | 69.75                                         | 71.50                                                  |                                                                                                                      |                                                                                                                                                                  |                                                    |
| D4-23                                                                                                         | 66.00                                                        | 70.50                                                                                   | 65.50                     | 70.00                                                                                        | 63.75                         | 69.00                                                                               | 64.00                                                  | 70.50                                                                                           | 65.75                                         | 72.00                                                  |                                                                                                                      |                                                                                                                                                                  |                                                    |
| D4-24                                                                                                         | 68.50                                                        | 70.50                                                                                   | 68.00                     | 70.00                                                                                        | 66.25                         | 69.00                                                                               | 68.00                                                  | 69.00                                                                                           | 69.25                                         | 71.00                                                  |                                                                                                                      |                                                                                                                                                                  |                                                    |
| D4-25                                                                                                         | 73.00                                                        | 75.50                                                                                   | 72.50                     | 75.00                                                                                        | 71.75                         | 73.00                                                                               | 72.00                                                  | 74.50                                                                                           | 74.25                                         | 77.00                                                  |                                                                                                                      |                                                                                                                                                                  |                                                    |
| D5-23                                                                                                         | 66.00                                                        | 70.00                                                                                   | 66.00                     | 69.00                                                                                        | 64.75                         | 67.50                                                                               | 65.00                                                  | 69.00                                                                                           | 66.75                                         | 70.50                                                  |                                                                                                                      |                                                                                                                                                                  |                                                    |
| D5-24                                                                                                         | 68.00                                                        | 70.50                                                                                   | 67.50                     | 70.00                                                                                        | 65.75                         | 69.00                                                                               | 67.00                                                  | 69.50                                                                                           | 68.75                                         | 71.00                                                  | RELENTL                                                                                                              | ESS SERV                                                                                                                                                         | VICE TM                                            |
| D5-25                                                                                                         | 73.00                                                        | 75.00                                                                                   | 73.00                     | 74.00                                                                                        | 70.75                         | 73.50                                                                               | 71.00                                                  | 75.00                                                                                           | 73.25                                         | 77.50                                                  |                                                                                                                      |                                                                                                                                                                  |                                                    |
| D3-23                                                                                                         | 314.00                                                       | 317.00                                                                                  | 313.00                    | 317.00                                                                                       | 309.00                        | 313.00                                                                              | 311.00                                                 | 315.00                                                                                          | 308.00                                        | 313.00                                                 |                                                                                                                      |                                                                                                                                                                  |                                                    |
| D3-24                                                                                                         | 315.00                                                       | 318.00                                                                                  | 315.00                    | 317.00                                                                                       | 311.00                        | 313.00                                                                              | 313.00                                                 | 315.00                                                                                          | 310.00                                        | 313.00                                                 |                                                                                                                      |                                                                                                                                                                  |                                                    |
| D3-25                                                                                                         | 298.00                                                       | 300.00                                                                                  | 297.00                    | 300.00                                                                                       | 295.00                        | 297.00                                                                              | 294.00                                                 | 296.00                                                                                          | 294.00                                        | 296.00                                                 |                                                                                                                      |                                                                                                                                                                  |                                                    |
|                                                                                                               |                                                              |                                                                                         |                           | LCFS \$                                                                                      | /MT                           |                                                                                     |                                                        |                                                                                                 |                                               |                                                        |                                                                                                                      |                                                                                                                                                                  |                                                    |
|                                                                                                               | 28-0                                                         | Oct                                                                                     | 29-Oct                    |                                                                                              | 30-Oct                        |                                                                                     | 31-Oct                                                 |                                                                                                 | 1-Nov                                         |                                                        |                                                                                                                      |                                                                                                                                                                  |                                                    |
| Туре                                                                                                          | Bid                                                          | Ask                                                                                     | Bid                       | Ask                                                                                          | Bid                           | Ask                                                                                 | Bid                                                    | Ask                                                                                             | Bid                                           | Ask                                                    | www.pflpe                                                                                                            | troleum.cor                                                                                                                                                      | <u>n</u>                                           |
| LCFS                                                                                                          | 63.00                                                        | 63.50                                                                                   | 62.25                     | 63.00                                                                                        | 62.25                         | 62.50                                                                               | 63.00                                                  | 64.00                                                                                           | 64.25                                         | 66.00                                                  |                                                                                                                      |                                                                                                                                                                  |                                                    |
| LCFS-OR                                                                                                       | 40.00                                                        | 42.00                                                                                   | 40.00                     | 42.00                                                                                        | 40.00                         | 42.00                                                                               | 40.00                                                  | 42.00                                                                                           | 39.00                                         | 41.00                                                  |                                                                                                                      |                                                                                                                                                                  |                                                    |
|                                                                                                               |                                                              |                                                                                         |                           |                                                                                              |                               | Physica                                                                             | al Biofue                                              | S                                                                                               |                                               |                                                        |                                                                                                                      |                                                                                                                                                                  |                                                    |
|                                                                                                               |                                                              |                                                                                         |                           |                                                                                              |                               |                                                                                     |                                                        |                                                                                                 |                                               |                                                        | \$/gallon (B100)                                                                                                     |                                                                                                                                                                  |                                                    |
|                                                                                                               |                                                              |                                                                                         |                           |                                                                                              |                               |                                                                                     |                                                        |                                                                                                 |                                               |                                                        |                                                                                                                      |                                                                                                                                                                  |                                                    |
|                                                                                                               |                                                              |                                                                                         |                           |                                                                                              |                               |                                                                                     |                                                        |                                                                                                 |                                               |                                                        | 11/1                                                                                                                 | /2024                                                                                                                                                            |                                                    |
|                                                                                                               |                                                              |                                                                                         |                           |                                                                                              |                               |                                                                                     |                                                        |                                                                                                 |                                               |                                                        | 11/1                                                                                                                 | /2024<br>E Chicago                                                                                                                                               | 3.35                                               |
|                                                                                                               |                                                              |                                                                                         |                           |                                                                                              |                               |                                                                                     |                                                        |                                                                                                 |                                               |                                                        | 11/1                                                                                                                 | /2024                                                                                                                                                            | <u>3.35</u><br>3.25                                |
|                                                                                                               |                                                              |                                                                                         |                           |                                                                                              |                               |                                                                                     |                                                        |                                                                                                 |                                               |                                                        | 11/1<br>SME                                                                                                          | /2024<br>E Chicago                                                                                                                                               |                                                    |
|                                                                                                               |                                                              |                                                                                         |                           |                                                                                              |                               |                                                                                     |                                                        |                                                                                                 |                                               |                                                        | 11/1<br>SME<br>FAME                                                                                                  | /2024<br>E Chicago<br>SME GC                                                                                                                                     | 3.25                                               |
|                                                                                                               |                                                              |                                                                                         |                           |                                                                                              |                               |                                                                                     |                                                        |                                                                                                 |                                               |                                                        | 11/1<br>SME<br>FAME                                                                                                  | /2024<br>E Chicago<br>SME GC<br>E Chicago                                                                                                                        | 3.25<br>3.25                                       |
|                                                                                                               |                                                              |                                                                                         |                           |                                                                                              |                               |                                                                                     |                                                        |                                                                                                 |                                               |                                                        | 11/1<br>SME<br>FAME                                                                                                  | /2024<br>E Chicago<br>SME GC<br>E Chicago                                                                                                                        | 3.25<br>3.25                                       |
| Туре                                                                                                          | 10/28/                                                       | 2024                                                                                    | 10/29                     | /2024                                                                                        | 10/30                         | /2024                                                                               | 10/31                                                  | /2024                                                                                           | 11/1/                                         | 2024                                                   | 11/1<br>SME<br>FAME                                                                                                  | /2024<br>E Chicago<br>SME GC<br>E Chicago                                                                                                                        | 3.25<br>3.25                                       |
| Type<br>RBOB                                                                                                  | 10/28/                                                       | 2024<br>196.65                                                                          | 10/29                     | /2024<br>200.35                                                                              | 10/30                         | /2024<br>199.57                                                                     | 10/31                                                  | /2024<br>195.18                                                                                 | 11/1/                                         | / <u>2024</u><br>196.64                                | 11/1<br>SME<br>FAME                                                                                                  | /2024<br>E Chicago<br>SME GC<br>E Chicago<br>FAME GC                                                                                                             | 3.25<br>3.25<br>3.15                               |
|                                                                                                               | 10/28/                                                       |                                                                                         | 10/29                     |                                                                                              | 10/30                         |                                                                                     | 10/31                                                  |                                                                                                 | 11/1/                                         |                                                        | 11/1<br>SME<br>FAME<br>F                                                                                             | /2024<br>E Chicago<br>SME GC<br>E Chicago<br>FAME GC<br>1-Dec                                                                                                    | 3.25<br>3.25<br>3.15<br>1-Jan                      |
| RBOB                                                                                                          | 10/28/                                                       | 196.65                                                                                  | 10/29                     | 200.35                                                                                       | 10/30                         | 199.57                                                                              | 10/31                                                  | 195.18                                                                                          | 11/1/                                         | 196.64                                                 | 11/1<br>SME<br>FAME<br>F<br>Type<br>Corn Futures                                                                     | /2024<br>Chicago<br>SME GC<br>Chicago<br>AME GC<br>1-Dec<br>431.75                                                                                               | 3.25<br>3.25<br>3.15<br>1-Jan<br>442.50            |
| RBOB<br>CBOT                                                                                                  | 10/28/                                                       | 196.65<br>216.10                                                                        | 10/29                     | 200.35<br>216.10                                                                             | 10/30                         | 199.57<br>216.10                                                                    | 10/31                                                  | 195.18<br>216.10                                                                                | 11/1/                                         | 196.64<br>216.10                                       | 11/1<br>SME<br>FAME<br>F<br>Corn Futures<br>Soybean Futures                                                          | /2024<br>E Chicago<br>SME GC<br>E Chicago<br>AME GC<br>1-Dec<br>431.75<br>993.75                                                                                 | 3.25<br>3.25<br>3.15<br>1-Jan<br>442.50<br>1039.25 |
| RBOB<br>CBOT<br>E85 W/O RINs                                                                                  | 10/28/                                                       | 196.65<br>216.10<br>213.18                                                              | 10/29                     | 200.35<br>216.10<br>213.74                                                                   | 10/30                         | 199.57<br>216.10<br>213.62                                                          | 10/31                                                  | 195.18<br>216.10<br>212.96                                                                      | 11/1/                                         | 196.64<br>216.10<br>213.18                             | 11/1<br>SME<br>FAME<br>FAME<br>Corn Futures<br>Soybean Futures<br>NAT Gas                                            | /2024<br>Chicago<br>SME GC<br>Chicago<br>AME GC<br>1-Dec<br>431.75<br>993.75<br>2.85                                                                             | 3.25<br>3.25<br>3.15<br>1-Jan<br>442.50<br>1039.25 |
| RBOB<br>CBOT<br>E85 W/O RINs<br>HO                                                                            | 10/28/                                                       | 196.65<br>216.10<br>213.18<br>223.42                                                    | 10/29                     | 200.35<br>216.10<br>213.74<br>221.95                                                         | 10/30                         | 199.57<br>216.10<br>213.62<br>218.76<br>43.81                                       | 10/31<br>TORAGI                                        | 195.18<br>216.10<br>212.96<br>213.37<br>42.80                                                   | 11/1/                                         | 196.64<br>216.10<br>213.18<br>212.86                   | 11/1<br>SME<br>FAME<br>FAME<br>Corn Futures<br>Soybean Futures<br>NAT Gas                                            | /2024<br>Chicago<br>SME GC<br>Chicago<br>AME GC<br>1-Dec<br>431.75<br>993.75<br>2.85                                                                             | 3.25<br>3.25<br>3.15<br>1-Jan<br>442.50<br>1039.25 |
| RBOB<br>CBOT<br>E85 W/O RINs<br>HO                                                                            | 10/28/                                                       | 196.65<br>216.10<br>213.18<br>223.42<br>46.30                                           |                           | 200.35<br>216.10<br>213.74<br>221.95                                                         |                               | 199.57<br>216.10<br>213.62<br>218.76<br>43.81                                       | TORAGI                                                 | 195.18<br>216.10<br>212.96<br>213.37<br>42.80                                                   | 11/1/                                         | 196.64<br>216.10<br>213.18<br>212.86<br>42.69          | 11/1<br>SME<br>FAME<br>FAME<br>Corn Futures<br>Soybean Futures<br>NAT Gas                                            | /2024<br>Chicago<br>SME GC<br>Chicago<br>AME GC<br>1-Dec<br>431.75<br>993.75<br>2.85                                                                             | 3.25<br>3.25<br>3.15<br>1-Jan<br>442.50<br>1039.25 |
| RBOB<br>CBOT<br>E85 W/O RINs<br>HO<br>BO<br>Date                                                              |                                                              | 196.65<br>216.10<br>213.18<br>223.42                                                    | hing                      | 200.35<br>216.10<br>213.74<br>221.95<br>45.14                                                | oline                         | 199.57<br>216.10<br>213.62<br>218.76<br>43.81<br>DOE S                              | TORAGI                                                 | 195.18<br>216.10<br>212.96<br>213.37<br>42.80<br>Fuel E                                         |                                               | 196.64<br>216.10<br>213.18<br>212.86<br>42.69          | 11/1<br>SME<br>FAME<br>Corn Futures<br>Soybean Futures<br>NAT Gas<br>S&P 500                                         | /2024<br>Chicago<br>SME GC<br>Chicago<br>AME GC<br>1-Dec<br>431.75<br>993.75<br>2.85                                                                             | 3.25<br>3.25<br>3.15<br>1-Jan<br>442.50<br>1039.25 |
| RBOB<br>CBOT<br>E85 W/O RINs<br>HO<br>BO<br>Date<br>25-Oct                                                    | Crude                                                        | 196.65<br>216.10<br>213.18<br>223.42<br>46.30<br>Cus                                    | hing<br>022               | 200.35<br>216.10<br>213.74<br>221.95<br>45.14<br>Gas<br>212                                  | oline                         | 199.57<br>216.10<br>213.62<br>218.76<br>43.81<br>DOE S<br>Dist                      | TORAGI<br>Ilate<br>979                                 | 195.18<br>216.10<br>212.96<br>213.37<br>42.80<br>Fuel E                                         | ithanol<br>275                                | 196.64<br>216.10<br>213.18<br>212.86<br>42.69          | 11/1<br>SME<br>FAME<br>Corn Futures<br>Soybean Futures<br>NAT Gas<br>S&P 500                                         | /2024<br>Chicago<br>SME GC<br>Chicago<br>AME GC<br>1-Dec<br>431.75<br>993.75<br>2.85                                                                             | 3.25<br>3.25<br>3.15<br>1-Jan<br>442.50<br>1039.25 |
| RBOB<br>CBOT<br>E85 W/O RINs<br>HO<br>BO<br>Date<br>25-Oct<br>28-Oct<br>28-Oct                                | Crude<br>420,550                                             | 196.65<br>216.10<br>213.18<br>223.42<br>46.30<br>Cus<br>25,<br>24,                      | hing<br>022               | 200.35<br>216.10<br>213.74<br>221.95<br>45.14<br>Gas<br>212<br>213                           | oline<br>,697                 | 199.57<br>216.10<br>213.62<br>218.76<br>43.81<br>DOE S<br>Disti<br>114,<br>113      | TORAGI<br>Ilate<br>979                                 | 195.18<br>216.10<br>212.96<br>213.37<br>42.80<br>Fuel E<br>22,                                  | thanol<br>275<br>223                          | 196.64<br>216.10<br>213.18<br>212.86<br>42.69          | 11/1<br>SME<br>FAME<br>Corn Futures<br>Soybean Futures<br>NAT Gas<br>S&P 500<br>Deleum Reserve<br>383,882            | /2024<br>Chicago<br>SME GC<br>Chicago<br>AME GC<br>1-Dec<br>431.75<br>993.75<br>2.85                                                                             | 3.25<br>3.25<br>3.15<br>1-Jan<br>442.50<br>1039.25 |
| RBOB<br>CBOT<br>E85 W/O RINs<br>HO<br>BO<br>Date<br>25-Oct<br>28-Oct<br>0-Jan<br>This report has been prepare | Crude<br>420,550<br>426,024<br>425,509<br>d by Progressive F | 196.65<br>216.10<br>213.18<br>223.42<br>46.30<br>Cus<br>25,<br>24,<br>25,<br>24,<br>25, | hing<br>022<br>676<br>357 | 200.35<br>216.10<br>213.74<br>221.95<br>45.14<br>Gas<br>212<br>213<br>210<br>your informatic | oline<br>,697<br>,575<br>,868 | 199.57<br>216.10<br>213.62<br>218.76<br>43.81<br>DOE S<br>Dist<br>114<br>113<br>112 | TORAG<br>Ilate<br>979<br>839<br>862<br>Jare intended 1 | 195.18<br>216.10<br>212.96<br>213.37<br>42.80<br>Fuel E<br>22,<br>22,<br>21,<br>xo provide mark | ithanol<br>275<br>223<br>771<br>et commentary | 196.64<br>216.10<br>213.18<br>212.86<br>42.69<br>Petro | 11/1<br>SME<br>FAME<br>Corn Futures<br>Soybean Futures<br>NAT Gas<br>S&P 500<br>Deleum Reserve<br>383,882<br>384,642 | /2024<br>Chicago<br>SME GC<br>Chicago<br>AME GC<br>1-Dec<br>431.75<br>993.75<br>2.85<br>5705.45<br>0<br>0<br>0<br>0<br>0<br>0<br>0<br>0<br>0<br>0<br>0<br>0<br>0 | 3.25<br>3.25<br>3.15<br>1-Jan<br>442.50<br>1039.25 |