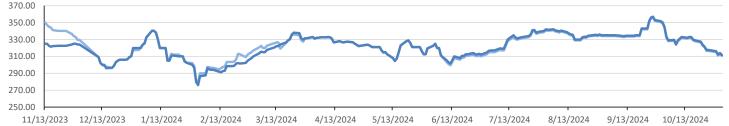

## LCFS Values - 1 Year

|                                                                                                               |                                                              |                                                                                         |                           |                                                                                              | P                             | FL Daily                                                                            | Breakdo                                                | own                                                                                             |                                               |                                                        |                                                                                                                      |                                                                                                                                                                  |                                                    |
|---------------------------------------------------------------------------------------------------------------|--------------------------------------------------------------|-----------------------------------------------------------------------------------------|---------------------------|----------------------------------------------------------------------------------------------|-------------------------------|-------------------------------------------------------------------------------------|--------------------------------------------------------|-------------------------------------------------------------------------------------------------|-----------------------------------------------|--------------------------------------------------------|----------------------------------------------------------------------------------------------------------------------|------------------------------------------------------------------------------------------------------------------------------------------------------------------|----------------------------------------------------|
|                                                                                                               |                                                              |                                                                                         | F                         | RINs cent                                                                                    | ts/RIN                        |                                                                                     |                                                        |                                                                                                 |                                               |                                                        |                                                                                                                      |                                                                                                                                                                  |                                                    |
|                                                                                                               | 29-                                                          | Oct                                                                                     | 30-                       | 30-Oct                                                                                       |                               | 31-Oct                                                                              |                                                        | lov                                                                                             |                                               |                                                        |                                                                                                                      |                                                                                                                                                                  |                                                    |
| Туре                                                                                                          | Bid                                                          | Ask                                                                                     | Bid                       | Ask                                                                                          | Bid                           | Ask                                                                                 | Bid                                                    | Ask                                                                                             | Bid                                           | Ask                                                    |                                                                                                                      |                                                                                                                                                                  |                                                    |
| D6-23                                                                                                         | 67.50                                                        | 70.00                                                                                   | 67.00                     | 69.50                                                                                        | 65.75                         | 68.00                                                                               | 66.00                                                  | 69.50                                                                                           | 67.75                                         | 71.00                                                  |                                                                                                                      |                                                                                                                                                                  |                                                    |
| D6-24                                                                                                         | 68.50                                                        | 70.50                                                                                   | 68.00                     | 70.00                                                                                        | 66.25                         | 69.00                                                                               | 68.00                                                  | 69.00                                                                                           | 69.25                                         | 71.00                                                  |                                                                                                                      |                                                                                                                                                                  |                                                    |
| D6-25                                                                                                         | 69.00                                                        | 71.00                                                                                   | 68.00                     | 71.00                                                                                        | 66.75                         | 69.50                                                                               | 68.00                                                  | 70.00                                                                                           | 69.75                                         | 71.50                                                  |                                                                                                                      |                                                                                                                                                                  |                                                    |
| D4-23                                                                                                         | 66.00                                                        | 70.50                                                                                   | 65.50                     | 70.00                                                                                        | 63.75                         | 69.00                                                                               | 64.00                                                  | 70.50                                                                                           | 65.75                                         | 72.00                                                  |                                                                                                                      |                                                                                                                                                                  |                                                    |
| D4-24                                                                                                         | 68.50                                                        | 70.50                                                                                   | 68.00                     | 70.00                                                                                        | 66.25                         | 69.00                                                                               | 68.00                                                  | 69.00                                                                                           | 69.25                                         | 71.00                                                  |                                                                                                                      |                                                                                                                                                                  |                                                    |
| D4-25                                                                                                         | 73.00                                                        | 75.50                                                                                   | 72.50                     | 75.00                                                                                        | 71.75                         | 73.00                                                                               | 72.00                                                  | 74.50                                                                                           | 74.25                                         | 77.00                                                  |                                                                                                                      |                                                                                                                                                                  |                                                    |
| D5-23                                                                                                         | 66.00                                                        | 70.00                                                                                   | 66.00                     | 69.00                                                                                        | 64.75                         | 67.50                                                                               | 65.00                                                  | 69.00                                                                                           | 66.75                                         | 70.50                                                  |                                                                                                                      |                                                                                                                                                                  |                                                    |
| D5-24                                                                                                         | 68.00                                                        | 70.50                                                                                   | 67.50                     | 70.00                                                                                        | 65.75                         | 69.00                                                                               | 67.00                                                  | 69.50                                                                                           | 68.75                                         | 71.00                                                  | RELENTL                                                                                                              | ESS SERV                                                                                                                                                         | VICE TM                                            |
| D5-25                                                                                                         | 73.00                                                        | 75.00                                                                                   | 73.00                     | 74.00                                                                                        | 70.75                         | 73.50                                                                               | 71.00                                                  | 75.00                                                                                           | 73.25                                         | 77.50                                                  |                                                                                                                      |                                                                                                                                                                  |                                                    |
| D3-23                                                                                                         | 314.00                                                       | 317.00                                                                                  | 313.00                    | 317.00                                                                                       | 309.00                        | 313.00                                                                              | 311.00                                                 | 315.00                                                                                          | 308.00                                        | 313.00                                                 |                                                                                                                      |                                                                                                                                                                  |                                                    |
| D3-24                                                                                                         | 315.00                                                       | 318.00                                                                                  | 315.00                    | 317.00                                                                                       | 311.00                        | 313.00                                                                              | 313.00                                                 | 315.00                                                                                          | 310.00                                        | 313.00                                                 |                                                                                                                      |                                                                                                                                                                  |                                                    |
| D3-25                                                                                                         | 298.00                                                       | 300.00                                                                                  | 297.00                    | 300.00                                                                                       | 295.00                        | 297.00                                                                              | 294.00                                                 | 296.00                                                                                          | 294.00                                        | 296.00                                                 |                                                                                                                      |                                                                                                                                                                  |                                                    |
|                                                                                                               |                                                              |                                                                                         |                           | LCFS \$                                                                                      | /MT                           |                                                                                     |                                                        |                                                                                                 |                                               |                                                        |                                                                                                                      |                                                                                                                                                                  |                                                    |
|                                                                                                               | 28-0                                                         | Oct                                                                                     | 29-Oct                    |                                                                                              | 30-Oct                        |                                                                                     | 31-Oct                                                 |                                                                                                 | 1-Nov                                         |                                                        |                                                                                                                      |                                                                                                                                                                  |                                                    |
| Туре                                                                                                          | Bid                                                          | Ask                                                                                     | Bid                       | Ask                                                                                          | Bid                           | Ask                                                                                 | Bid                                                    | Ask                                                                                             | Bid                                           | Ask                                                    | www.pflpe                                                                                                            | troleum.cor                                                                                                                                                      | <u>n</u>                                           |
| LCFS                                                                                                          | 63.00                                                        | 63.50                                                                                   | 62.25                     | 63.00                                                                                        | 62.25                         | 62.50                                                                               | 63.00                                                  | 64.00                                                                                           | 64.25                                         | 66.00                                                  |                                                                                                                      |                                                                                                                                                                  |                                                    |
| LCFS-OR                                                                                                       | 40.00                                                        | 42.00                                                                                   | 40.00                     | 42.00                                                                                        | 40.00                         | 42.00                                                                               | 40.00                                                  | 42.00                                                                                           | 39.00                                         | 41.00                                                  |                                                                                                                      |                                                                                                                                                                  |                                                    |
|                                                                                                               |                                                              |                                                                                         |                           |                                                                                              |                               | Physica                                                                             | al Biofue                                              | S                                                                                               |                                               |                                                        |                                                                                                                      |                                                                                                                                                                  |                                                    |
|                                                                                                               |                                                              |                                                                                         |                           |                                                                                              |                               |                                                                                     |                                                        |                                                                                                 |                                               |                                                        | \$/gallon (B100)                                                                                                     |                                                                                                                                                                  |                                                    |
|                                                                                                               |                                                              |                                                                                         |                           |                                                                                              |                               |                                                                                     |                                                        |                                                                                                 |                                               |                                                        |                                                                                                                      |                                                                                                                                                                  |                                                    |
|                                                                                                               |                                                              |                                                                                         |                           |                                                                                              |                               |                                                                                     |                                                        |                                                                                                 |                                               |                                                        | 11/1                                                                                                                 | /2024                                                                                                                                                            |                                                    |
|                                                                                                               |                                                              |                                                                                         |                           |                                                                                              |                               |                                                                                     |                                                        |                                                                                                 |                                               |                                                        | 11/1                                                                                                                 | /2024<br>E Chicago                                                                                                                                               | 3.35                                               |
|                                                                                                               |                                                              |                                                                                         |                           |                                                                                              |                               |                                                                                     |                                                        |                                                                                                 |                                               |                                                        | 11/1                                                                                                                 | /2024                                                                                                                                                            | <u>3.35</u><br>3.25                                |
|                                                                                                               |                                                              |                                                                                         |                           |                                                                                              |                               |                                                                                     |                                                        |                                                                                                 |                                               |                                                        | 11/1<br>SME                                                                                                          | /2024<br>E Chicago                                                                                                                                               |                                                    |
|                                                                                                               |                                                              |                                                                                         |                           |                                                                                              |                               |                                                                                     |                                                        |                                                                                                 |                                               |                                                        | 11/1<br>SME<br>FAME                                                                                                  | /2024<br>E Chicago<br>SME GC                                                                                                                                     | 3.25                                               |
|                                                                                                               |                                                              |                                                                                         |                           |                                                                                              |                               |                                                                                     |                                                        |                                                                                                 |                                               |                                                        | 11/1<br>SME<br>FAME                                                                                                  | /2024<br>E Chicago<br>SME GC<br>E Chicago                                                                                                                        | 3.25<br>3.25                                       |
|                                                                                                               |                                                              |                                                                                         |                           |                                                                                              |                               |                                                                                     |                                                        |                                                                                                 |                                               |                                                        | 11/1<br>SME<br>FAME                                                                                                  | /2024<br>E Chicago<br>SME GC<br>E Chicago                                                                                                                        | 3.25<br>3.25                                       |
| Туре                                                                                                          | 10/28/                                                       | 2024                                                                                    | 10/29                     | /2024                                                                                        | 10/30                         | /2024                                                                               | 10/31                                                  | /2024                                                                                           | 11/1/                                         | 2024                                                   | 11/1<br>SME<br>FAME                                                                                                  | /2024<br>E Chicago<br>SME GC<br>E Chicago                                                                                                                        | 3.25<br>3.25                                       |
| Type<br>RBOB                                                                                                  | 10/28/                                                       | 2024<br>196.65                                                                          | 10/29                     | /2024<br>200.35                                                                              | 10/30                         | /2024<br>199.57                                                                     | 10/31                                                  | /2024<br>195.18                                                                                 | 11/1/                                         | / <u>2024</u><br>196.64                                | 11/1<br>SME<br>FAME                                                                                                  | /2024<br>E Chicago<br>SME GC<br>E Chicago<br>FAME GC                                                                                                             | 3.25<br>3.25<br>3.15                               |
|                                                                                                               | 10/28/                                                       |                                                                                         | 10/29                     |                                                                                              | 10/30                         |                                                                                     | 10/31                                                  |                                                                                                 | 11/1/                                         |                                                        | 11/1<br>SME<br>FAME<br>F                                                                                             | /2024<br>E Chicago<br>SME GC<br>E Chicago<br>FAME GC<br>1-Dec                                                                                                    | 3.25<br>3.25<br>3.15<br>1-Jan                      |
| RBOB                                                                                                          | 10/28/                                                       | 196.65                                                                                  | 10/29                     | 200.35                                                                                       | 10/30                         | 199.57                                                                              | 10/31                                                  | 195.18                                                                                          | 11/1/                                         | 196.64                                                 | 11/1<br>SME<br>FAME<br>F<br>Type<br>Corn Futures                                                                     | /2024<br>Chicago<br>SME GC<br>Chicago<br>AME GC<br>1-Dec<br>431.75                                                                                               | 3.25<br>3.25<br>3.15<br>1-Jan<br>442.50            |
| RBOB<br>CBOT                                                                                                  | 10/28/                                                       | 196.65<br>216.10                                                                        | 10/29                     | 200.35<br>216.10                                                                             | 10/30                         | 199.57<br>216.10                                                                    | 10/31                                                  | 195.18<br>216.10                                                                                | 11/1/                                         | 196.64<br>216.10                                       | 11/1<br>SME<br>FAME<br>F<br>Corn Futures<br>Soybean Futures                                                          | /2024<br>E Chicago<br>SME GC<br>E Chicago<br>AME GC<br>1-Dec<br>431.75<br>993.75                                                                                 | 3.25<br>3.25<br>3.15<br>1-Jan<br>442.50<br>1039.25 |
| RBOB<br>CBOT<br>E85 W/O RINs                                                                                  | 10/28/                                                       | 196.65<br>216.10<br>213.18                                                              | 10/29                     | 200.35<br>216.10<br>213.74                                                                   | 10/30                         | 199.57<br>216.10<br>213.62                                                          | 10/31                                                  | 195.18<br>216.10<br>212.96                                                                      | 11/1/                                         | 196.64<br>216.10<br>213.18                             | 11/1<br>SME<br>FAME<br>FAME<br>Corn Futures<br>Soybean Futures<br>NAT Gas                                            | /2024<br>Chicago<br>SME GC<br>Chicago<br>AME GC<br>1-Dec<br>431.75<br>993.75<br>2.85                                                                             | 3.25<br>3.25<br>3.15<br>1-Jan<br>442.50<br>1039.25 |
| RBOB<br>CBOT<br>E85 W/O RINs<br>HO                                                                            | 10/28/                                                       | 196.65<br>216.10<br>213.18<br>223.42                                                    | 10/29                     | 200.35<br>216.10<br>213.74<br>221.95                                                         | 10/30                         | 199.57<br>216.10<br>213.62<br>218.76<br>43.81                                       | 10/31<br>TORAGI                                        | 195.18<br>216.10<br>212.96<br>213.37<br>42.80                                                   | 11/1/                                         | 196.64<br>216.10<br>213.18<br>212.86                   | 11/1<br>SME<br>FAME<br>FAME<br>Corn Futures<br>Soybean Futures<br>NAT Gas                                            | /2024<br>Chicago<br>SME GC<br>Chicago<br>AME GC<br>1-Dec<br>431.75<br>993.75<br>2.85                                                                             | 3.25<br>3.25<br>3.15<br>1-Jan<br>442.50<br>1039.25 |
| RBOB<br>CBOT<br>E85 W/O RINs<br>HO                                                                            | 10/28/                                                       | 196.65<br>216.10<br>213.18<br>223.42<br>46.30                                           |                           | 200.35<br>216.10<br>213.74<br>221.95                                                         |                               | 199.57<br>216.10<br>213.62<br>218.76<br>43.81                                       | TORAGI                                                 | 195.18<br>216.10<br>212.96<br>213.37<br>42.80                                                   | 11/1/                                         | 196.64<br>216.10<br>213.18<br>212.86<br>42.69          | 11/1<br>SME<br>FAME<br>FAME<br>Corn Futures<br>Soybean Futures<br>NAT Gas                                            | /2024<br>Chicago<br>SME GC<br>Chicago<br>AME GC<br>1-Dec<br>431.75<br>993.75<br>2.85                                                                             | 3.25<br>3.25<br>3.15<br>1-Jan<br>442.50<br>1039.25 |
| RBOB<br>CBOT<br>E85 W/O RINs<br>HO<br>BO<br>Date                                                              |                                                              | 196.65<br>216.10<br>213.18<br>223.42                                                    | hing                      | 200.35<br>216.10<br>213.74<br>221.95<br>45.14                                                | oline                         | 199.57<br>216.10<br>213.62<br>218.76<br>43.81<br>DOE S                              | TORAGI                                                 | 195.18<br>216.10<br>212.96<br>213.37<br>42.80<br>Fuel E                                         |                                               | 196.64<br>216.10<br>213.18<br>212.86<br>42.69          | 11/1<br>SME<br>FAME<br>Corn Futures<br>Soybean Futures<br>NAT Gas<br>S&P 500                                         | /2024<br>Chicago<br>SME GC<br>Chicago<br>AME GC<br>1-Dec<br>431.75<br>993.75<br>2.85                                                                             | 3.25<br>3.25<br>3.15<br>1-Jan<br>442.50<br>1039.25 |
| RBOB<br>CBOT<br>E85 W/O RINs<br>HO<br>BO<br>Date<br>25-Oct                                                    | Crude                                                        | 196.65<br>216.10<br>213.18<br>223.42<br>46.30<br>Cus                                    | hing<br>022               | 200.35<br>216.10<br>213.74<br>221.95<br>45.14<br>Gas<br>212                                  | oline                         | 199.57<br>216.10<br>213.62<br>218.76<br>43.81<br>DOE S<br>Dist                      | TORAGI<br>Ilate<br>979                                 | 195.18<br>216.10<br>212.96<br>213.37<br>42.80<br>Fuel E                                         | ithanol<br>275                                | 196.64<br>216.10<br>213.18<br>212.86<br>42.69          | 11/1<br>SME<br>FAME<br>Corn Futures<br>Soybean Futures<br>NAT Gas<br>S&P 500                                         | /2024<br>Chicago<br>SME GC<br>Chicago<br>AME GC<br>1-Dec<br>431.75<br>993.75<br>2.85                                                                             | 3.25<br>3.25<br>3.15<br>1-Jan<br>442.50<br>1039.25 |
| RBOB<br>CBOT<br>E85 W/O RINs<br>HO<br>BO<br>Date<br>25-Oct<br>28-Oct<br>28-Oct                                | Crude<br>420,550                                             | 196.65<br>216.10<br>213.18<br>223.42<br>46.30<br>Cus<br>25,<br>24,                      | hing<br>022               | 200.35<br>216.10<br>213.74<br>221.95<br>45.14<br>Gas<br>212<br>213                           | oline<br>,697                 | 199.57<br>216.10<br>213.62<br>218.76<br>43.81<br>DOE S<br>Disti<br>114,<br>113      | TORAGI<br>Ilate<br>979                                 | 195.18<br>216.10<br>212.96<br>213.37<br>42.80<br>Fuel E<br>22,                                  | thanol<br>275<br>223                          | 196.64<br>216.10<br>213.18<br>212.86<br>42.69          | 11/1<br>SME<br>FAME<br>Corn Futures<br>Soybean Futures<br>NAT Gas<br>S&P 500<br>Deleum Reserve<br>383,882            | /2024<br>Chicago<br>SME GC<br>Chicago<br>AME GC<br>1-Dec<br>431.75<br>993.75<br>2.85                                                                             | 3.25<br>3.25<br>3.15<br>1-Jan<br>442.50<br>1039.25 |
| RBOB<br>CBOT<br>E85 W/O RINs<br>HO<br>BO<br>Date<br>25-Oct<br>28-Oct<br>0-Jan<br>This report has been prepare | Crude<br>420,550<br>426,024<br>425,509<br>d by Progressive F | 196.65<br>216.10<br>213.18<br>223.42<br>46.30<br>Cus<br>25,<br>24,<br>25,<br>24,<br>25, | hing<br>022<br>676<br>357 | 200.35<br>216.10<br>213.74<br>221.95<br>45.14<br>Gas<br>212<br>213<br>210<br>your informatic | oline<br>,697<br>,575<br>,868 | 199.57<br>216.10<br>213.62<br>218.76<br>43.81<br>DOE S<br>Dist<br>114<br>113<br>112 | TORAG<br>Ilate<br>979<br>839<br>862<br>Jare intended 1 | 195.18<br>216.10<br>212.96<br>213.37<br>42.80<br>Fuel E<br>22,<br>22,<br>21,<br>xo provide mark | ithanol<br>275<br>223<br>771<br>et commentary | 196.64<br>216.10<br>213.18<br>212.86<br>42.69<br>Petro | 11/1<br>SME<br>FAME<br>Corn Futures<br>Soybean Futures<br>NAT Gas<br>S&P 500<br>Deleum Reserve<br>383,882<br>384,642 | /2024<br>Chicago<br>SME GC<br>Chicago<br>AME GC<br>1-Dec<br>431.75<br>993.75<br>2.85<br>5705.45<br>0<br>0<br>0<br>0<br>0<br>0<br>0<br>0<br>0<br>0<br>0<br>0<br>0 | 3.25<br>3.25<br>3.15<br>1-Jan<br>442.50<br>1039.25 |