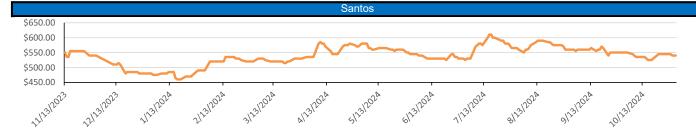

| RINs         |                  |       |        |                  |        |                     |                   |            |       |              |        |               |                         |          | LCFS       |        |
|--------------|------------------|-------|--------|------------------|--------|---------------------|-------------------|------------|-------|--------------|--------|---------------|-------------------------|----------|------------|--------|
|              | D6-23            | D6-24 |        | D5-23            | D5-24  |                     | D4-23             | D4-24      |       | D3-23        | D3-24  |               |                         |          | California | Oregon |
| Low          | 65.75            | 66.25 |        | 64.75            | 65.75  |                     | 63.75             | 66.25      |       | 308.00       | 310.00 |               |                         | Low      | 62.25      | 39.00  |
| High         | 71.00            | 71.00 |        | 70.50            | 71.00  |                     | 72.00             | 71.00      |       | 317.00       | 318.00 |               |                         | High     | 66.00      | 42.00  |
| Avg          | 68.20            | 68.95 |        | 67.45            | 68.70  |                     | 67.70             | 68.95      |       | 313.00       | 314.00 |               |                         | Close    |            | 40.80  |
| RBOB/Ethanol |                  |       |        |                  |        |                     | RIN Values - 2020 |            |       |              |        |               | Spot Arb Snapshot (cpg) |          |            |        |
| CBOT E       | CBOT ETHANOL RBO |       | )B     | EtOH - RBOB DIFF |        | Imp. E85 Price w/D6 |                   | BO Futures |       | ULSD Futures |        | ULSD + D4 RIN |                         | D5 - D   | 06 Diff    | 0.75   |
| Month        | Settle           | Month | Settle | Month            | Settle | Month               | Calc              | 1-Dec      | 46.30 | 1-Dec        | 223.42 | 1-Dec         | 291.12                  | FOB S    | Santos     | 540.00 |
| 1-Nov        | 160.00           | 1-Nov | 196.65 | 1-Nov            | -36.65 | 1-Nov               | 164.91            | 1-Jan      | 46.06 | 1-Jan        | 224.24 | 1-Jan         | 291.94                  | Imp. NYH | Anhydrous  | 561.25 |
| 1-Dec        | 157.00           | 1-Dec | 195.01 | 1-Dec            | -38.01 | 1-Dec               | 162.12            | 1-Feb      | 46.12 | 1-Feb        | 224.48 | 1-Feb         | 292.18                  | Chicago  |            | 160.88 |
| 1-Jan        | 155.75           | 1-Jan | 195.58 | 1-Jan            | -39.83 | 1-Jan               | 161.14            | 1-Mar      | 46.25 | 1-Mar        | 223.57 | 1-Mar         | 291.27                  | N        | ΥH         | 168.25 |
| 1-Feb        | 157.25           | 1-Feb | 197.28 | 1-Feb            | -40.03 | 1-Feb               | 162.67            | 1-Apr      | 46.35 | 1-Apr        | 222.44 | 1-Apr         | 290.14                  | LA Et    | hanol      | 192.00 |
|              |                  |       |        |                  |        |                     | RB                | OB/Ethano  |       |              |        |               |                         |          |            |        |