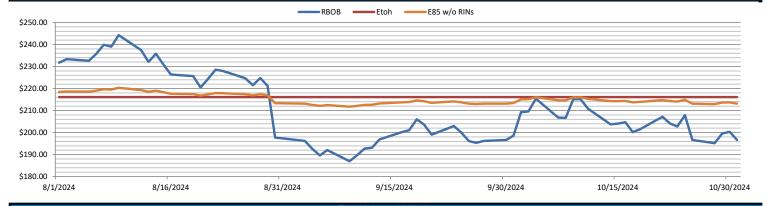

## October 28, 2024

November 1, 2024

Wealth consists not in having great possessions but having few wants." - Epictetus In a very slow session, LCFS credits in California closed at \$63.50 per MT on Monday of last week, up 50 cents per MT from the previous Friday's close. Ethanol at Argo closed at \$1.54 and ½ of a cent per gallon on Monday of last week, down 1 cent per gallon from the previous Friday's close. In a semi-active day in RINS on Monday of last week, D4 RINS closed at 69 and ½ cents per RIN, down ½ of a cent per RIN from the previous Friday's close. D6 RINS also closed at 69 and ½ cents per RIN, down ½ of a cent per RIN from the previous Friday's close.

In a very slow day in RINS on Tuesday of last week, D4 RINS closed at 69 cents per RIN, down ½ of a cent per RIN from the previous day's close. D6 RINS also closed at 69 cents per RIN, down ½ of a cent per RIN from the previous day's close. Ethanol at Argo traded lower on Tuesday of last week, closing at \$1.54 per gallon, down ½ of a cent per gallon from the previous day's close. LCFS credits in California, in a busy session, closed at \$63.00 per MT on Tuesday of last week, down 50 cents per MT from the previous day's close.

LCFS credits closed out the day in a slow session at \$62.50 per MT on Wednesday of last week, down 50 cents per MT day over day. In a semi-active day in RINS on Wednesday of last week, D6 RINS closed at 68 cents per RIN, down 1 cent per RIN day over day. D4 RINS also closed at 68 cents per RIN, down 1 cent per RIN day over day. Ethanol at Argo closed at \$1.57 and  $\frac{1}{2}$  of a cent per gallon, up 3 and  $\frac{1}{2}$  cents per gallon day over day.

On Thursday of last week, Ethanol at Argo closed at \$1.59 per gallon, up 1 and ½ cents per gallon day over day. LCFS credits in California, in a busy session, closed at \$64.00 per MT, up \$1.50 per MT day over day. In a slower day in RINS on Thursday of last week, D4 RINS closed at 69 cents per RIN, up 1 cent per RIN day over day. D6 RINS also closed at 69 cents per RIN, up 1 cent per RIN day over day.

In a slow end to the week last week in RINS, D4 RINS closed out the day on Friday, of last week, at 70 and ½ of a cent per RIN, up 1 and ½ cents per RIN day over day, and up ½ of a cent per RIN week over week. Meanwhile, D6 RINS also closed at 70 and ½ of a cent per RIN, up 1 and ½ cents per RIN day over day, and up ½ of a cent per RIN week over week. Ethanol at Argo closed out the day, and the week, at \$1.60 and ½ of a cent per gallon, up 1 and ½ cents per gallon day over day, and up 5 cents per gallon week over week. LCFS credits in California, in a semi-active session, closed out the day, and the week, at \$66.00 per MT, up \$2.00 per MT day over day, and up \$3.00 per MT week over week.