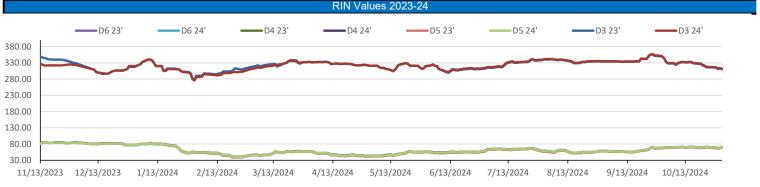

## October 28, 2024

November 1, 2024

Wealth consists not in having great possessions but having few wants." - Epictetus In a very slow session, LCFS credits in California closed at \$63.50 per MT on Monday of last week, up 50 cents per MT from the previous Friday's close. Ethanol at Argo closed at \$1.54 and ½ of a cent per gallon on Monday of last week, down 1 cent per gallon from the previous Friday's close. In a semi-active day in RINS on Monday of last week, D4 RINS closed at 69 and ½ cents per RIN, down ½ of a cent per RIN from the previous Friday's close. D6 RINS also closed at 69 and ½ cents per RIN, down ½ of a cent per RIN from the previous Friday's close.

In a very slow day in RINS on Tuesday of last week, D4 RINS closed at 69 cents per RIN, down ½ of a cent per RIN from the previous day's close. D6 RINS also closed at 69 cents per RIN, down ½ of a cent per RIN from the previous day's close. Ethanol at Argo traded lower on Tuesday of last week, closing at \$1.54 per gallon, down ½ of a cent per gallon from the previous day's close. LCFS credits in California, in a busy session, closed at \$63.00 per MT on Tuesday of last week, down 50 cents per MT from the previous day's close.

LCFS credits closed out the day in a slow session at \$62.50 per MT on Wednesday of last week, down 50 cents per MT day over day. In a semi-active day in RINS on Wednesday of last week, D6 RINS closed at 68 cents per RIN, down 1 cent per RIN day over day. D4 RINS also closed at 68 cents per RIN, down 1 cent per RIN day over day. Ethanol at Argo closed at \$1.57 and  $\frac{1}{2}$  of a cent per gallon, up 3 and  $\frac{1}{2}$  cents per gallon day over day.

On Thursday of last week, Ethanol at Argo closed at \$1.59 per gallon, up 1 and ½ cents per gallon day over day. LCFS credits in California, in a busy session, closed at \$64.00 per MT, up \$1.50 per MT day over day. In a slower day in RINS on Thursday of last week, D4 RINS closed at 69 cents per RIN, up 1 cent per RIN day over day. D6 RINS also closed at 69 cents per RIN, up 1 cent per RIN day over day.

In a slow end to the week last week in RINS, D4 RINS closed out the day on Friday, of last week, at 70 and ½ of a cent per RIN, up 1 and ½ cents per RIN day over day, and up ½ of a cent per RIN week over week. Meanwhile, D6 RINS also closed at 70 and ½ of a cent per RIN, up 1 and ½ cents per RIN day over day, and up ½ of a cent per RIN week over week. Ethanol at Argo closed out the day, and the week, at \$1.60 and ½ of a cent per gallon, up 1 and ½ cents per gallon day over day, and up 5 cents per gallon week over week. LCFS credits in California, in a semi-active session, closed out the day, and the week, at \$66.00 per MT, up \$2.00 per MT day over day, and up \$3.00 per MT week over week.