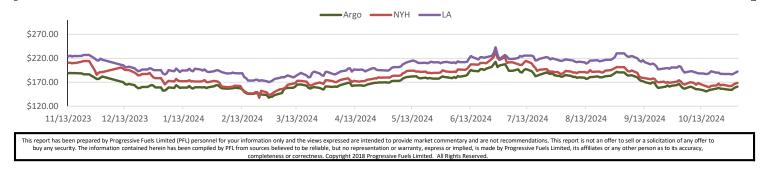

## October 28, 2024

November 1, 2024

Wealth consists not in having great possessions but having few wants." - Epictetus In a very slow session, LCFS credits in California closed at \$63.50 per MT on Monday of last week, up 50 cents per MT from the previous Friday's close. Ethanol at Argo closed at \$1.54 and ½ of a cent per gallon on Monday of last week, down 1 cent per gallon from the previous Friday's close. In a semi-active day in RINS on Monday of last week, D4 RINS closed at 69 and ½ cents per RIN, down ½ of a cent per RIN from the previous Friday's close. D6 RINS also closed at 69 and ½ cents per RIN, down ½ of a cent per RIN from the previous Friday's close.

In a very slow day in RINS on Tuesday of last week, D4 RINS closed at 69 cents per RIN, down ½ of a cent per RIN from the previous day's close. D6 RINS also closed at 69 cents per RIN, down ½ of a cent per RIN from the previous day's close. Ethanol at Argo traded lower on Tuesday of last week, closing at \$1.54 per gallon, down ½ of a cent per gallon from the previous day's close. LCFS credits in California, in a busy session, closed at \$63.00 per MT on Tuesday of last week, down 50 cents per MT from the previous day's close.

LCFS credits closed out the day in a slow session at \$62.50 per MT on Wednesday of last week, down 50 cents per MT day over day. In a semi-active day in RINS on Wednesday of last week, D6 RINS closed at 68 cents per RIN, down 1 cent per RIN day over day. D4 RINS also closed at 68 cents per RIN, down 1 cent per RIN day over day. Ethanol at Argo closed at \$1.57 and  $\frac{1}{2}$  of a cent per gallon, up 3 and  $\frac{1}{2}$  cents per gallon day over day.

On Thursday of last week, Ethanol at Argo closed at \$1.59 per gallon, up 1 and ½ cents per gallon day over day. LCFS credits in California, in a busy session, closed at \$64.00 per MT, up \$1.50 per MT day over day. In a slower day in RINS on Thursday of last week, D4 RINS closed at 69 cents per RIN, up 1 cent per RIN day over day. D6 RINS also closed at 69 cents per RIN, up 1 cent per RIN day over day.

In a slow end to the week last week in RINS, D4 RINS closed out the day on Friday, of last week, at 70 and ½ of a cent per RIN, up 1 and ½ cents per RIN day over day, and up ½ of a cent per RIN week over week. Meanwhile, D6 RINS also closed at 70 and ½ of a cent per RIN, up 1 and ½ cents per RIN day over day, and up ½ of a cent per RIN week over week. Ethanol at Argo closed out the day, and the week, at \$1.60 and ½ of a cent per gallon, up 1 and ½ cents per gallon day over day, and up 5 cents per gallon week over week. LCFS credits in California, in a semi-active session, closed out the day, and the week, at \$66.00 per MT, up \$2.00 per MT day over day, and up \$3.00 per MT week over week.