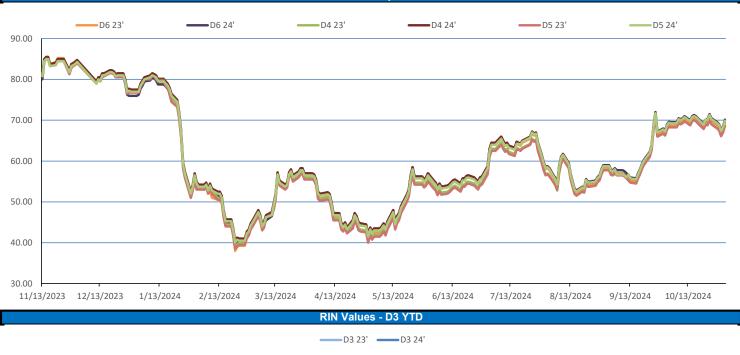

## Rin Values - 20 day D4 D5 D6

|               |                        |                |                | PFL 202      | 2 - 23 D6 (     | Dutlook    |          |                         |           |  |
|---------------|------------------------|----------------|----------------|--------------|-----------------|------------|----------|-------------------------|-----------|--|
|               | 2024 Projections       | <u>Sep</u>     | <u>STEO</u>    | Sep 2        | 24              | M/M Change | Sep 2023 |                         |           |  |
|               | EIA Projected Gasoline | Consumptio     | n (STEO est.)  | 8886         | mb/d            | -288       | 8,843    | -                       |           |  |
|               | Fuel Ethanol Blended   | l into Gasolin | e (STEO est.)  | 919          | mb/d            | -37        | 908      |                         |           |  |
|               | Fuel Etha              | nol Productio  | on (STEO est)  | 1029         | mb/d            | -47        | 1,003    |                         |           |  |
|               | Etha                   | anol demand    | at 10% (calc)  | 103          | mb/d            | -5         | 100      |                         |           |  |
|               |                        | <u>202</u>     | 24 D6 RINs     |              |                 |            |          |                         |           |  |
|               | Weekly a               | average Etha   | nol production | 1,061        | 1,061 wkd ended |            | _        |                         |           |  |
|               | Μ                      | ost recent 4   | week average   | 1,038        | wkd ended       | 10/25/2024 |          |                         |           |  |
|               |                        |                | YTD average    | 1,008        | through         | 10/25/2024 |          | RELENTLE                |           |  |
|               | D6 RINs from eth       | anol based o   | on ytd average | 15,456       | million RINs    |            |          | T V for for 1 V 1 for 1 |           |  |
|               | Ja                     | an-Dec EMT     | S D6 RIN data  | 15,054       | million RINs    |            |          |                         |           |  |
|               | Annualized D6 F        | Production ba  | ased on EMTS   | 18,075       | million RINs    |            |          |                         |           |  |
|               |                        |                |                | F            | RFS2 Data       |            |          |                         |           |  |
|               | 2023                   | 3 RVO          |                |              | 2024            | RVO        |          | 2025 RVO                |           |  |
| Туре          | Projection             | Gen            | erated         | Project      | tion            | Generated  |          | Projection              | Generated |  |
| Renewable     | 20.94 billion gal      | Т              | BD             | 21.54 billio | on gal          | TBD        |          | 22.33 billion gal       | TBD       |  |
| Biomass-based | 2.82 billion gal       | Т              | BD             | 3.04 billio  | n gal           | TBD        |          | 3.35 billion gal        | TBD       |  |
| Advanced      | 5.94 billion gal       | Т              | BD             | 6.54 billio  | n gal           | TBD        |          | 7.33 billion gal        | TBD       |  |
| Cellulosic    | 840 million gal        | Т              | BD             | 1.09 billio  | n gal           | TBD        |          | 1.38 billion gal        | TBD       |  |
|               |                        |                |                | ARB DES      | TINATION        | VALUES     |          |                         |           |  |