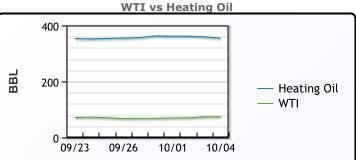

# **Crude & Product Markets**

CRUDE

|     | Last  | Week Ago | Month Ago |
|-----|-------|----------|-----------|
| ANS | 74.38 | 73.08    | 74.01     |
| BLS | 73.2  | 73.14    | 68.65     |
| LLS | 76.68 | 70.85    | 71.1      |
| Mid | 74.98 | 68.75    | 69.95     |
| WTI | 74.38 | 68.18    | 69.2      |