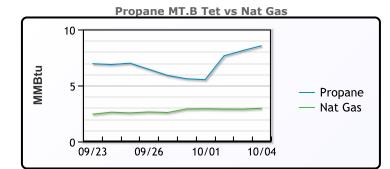

#### MB Week Ago Last **Month Ago** 94.3 78.8 Butane 82 116.3 103.3 109 IsoButane 141.9 Natural Gasoline 157 142 Propane 78.8 51.3 72

**MB NON** 

|                  | Last  | Week Ago | Month Ago |
|------------------|-------|----------|-----------|
| Butane           | 119.3 | 102      | 98.8      |
| IsoButane        | 116.3 | 103.3    | 109       |
| Natural Gasoline | 157   | 142      | 141.9     |
| Propane          | 82.8  | 67       | 72        |