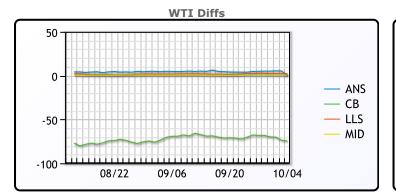

# **Crude & Product Markets**

CRUDE

|     | Last  | Week Ago | Month Ago |
|-----|-------|----------|-----------|
| ANS | 74.38 | 73.08    | 74.01     |
| BLS | 73.2  | 73.14    | 68.65     |
| LLS | 76.68 | 70.85    | 71.1      |
| Mid | 74.98 | 68.75    | 69.95     |
| WTI | 74.38 | 68.18    | 69.2      |