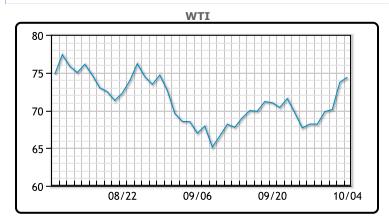

### Market Commentary

Oil prices climbed on Friday, marking their biggest weekly gains in over a year amid growing concerns of a wider conflict in the Middle East. Brent crude futures rose 0.6% to \$78.05 per barrel, while U.S. West Texas Intermediate (WTI) crude gained 0.9% to settle at \$74.38 per barrel. The weekly gains for Brent were over 8%, while WTI surged 9.1%, reflecting the highest increases since January and March 2023, respectively.

# **Crude & Product Markets**

CRUDE

|     | Last  | Week Ago | Month Ago |
|-----|-------|----------|-----------|
| ANS | 74.38 | 73.08    | 74.01     |
| BLS | 73.2  | 73.14    | 68.65     |
| LLS | 76.68 | 70.85    | 71.1      |
| Mid | 74.98 | 68.75    | 69.95     |
| WTI | 74.38 | 68.18    | 69.2      |