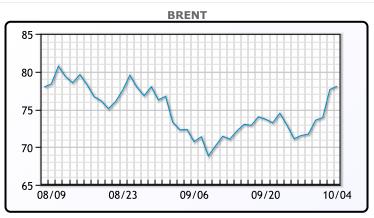

### Market Commentary

Oil prices climbed on Friday, marking their biggest weekly gains in over a year amid growing concerns of a wider conflict in the Middle East. Brent crude futures rose 0.6% to \$78.05 per barrel, while U.S. West Texas Intermediate (WTI) crude gained 0.9% to settle at \$74.38 per barrel. The weekly gains for Brent were over 8%, while WTI surged 9.1%, reflecting the highest increases since January and March 2023, respectively.

These price hikes were driven by escalating tensions after Iran's missile attack on Israel, in retaliation for Israel's assassination of a Hezbollah leader. Fears of broader conflict and potential disruptions to global oil supplies have caused market jitters, although President Joe Biden's suggestion that Israel consider alternatives to striking Iranian oil fields tempered the upward movement. Biden's remarks followed discussions between the U.S. and Israel about possible responses to Iran's actions, including targeting its energy infrastructure. Oil analysts noted that low global inventories, the lowest on record at 4.4 billion barrels, suggest that prices could remain elevated if the conflict continues. JPMorgan analysts also suggested that striking Iranian oil facilities may not be Israel's preferred strategy, but supply disruptions could still cause prices to jump by 33 to \$5 per barrel. Meanwhile, Iran's Revolutionary Guards have warned that they would target Israeli energy installations if Iran's facilities are attacked. Despite the heightened tensions, OPEC+ members, including Iran, have spare capacity that could help balance global supply if Iranian output is affected. Additionally, supply faces ased somewhat with Libya reopening its oilfields and export terminals after resolving internal disputes.