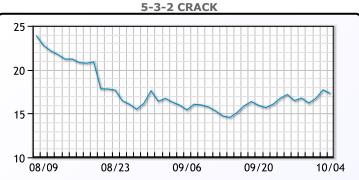

is affected. Additionally, supply faces ased somewhat with Libya reopening its oilfields and export terminals after resolving internal disputes.

# **Crude & Product Markets**



CRUDE

|     | Last  | Week Ago | Month Ago |
|-----|-------|----------|-----------|
| ANS | 74.38 | 73.08    | 74.01     |
| BLS | 73.2  | 73.14    | 68.65     |
| LLS | 76.68 | 70.85    | 71.1      |
| Mid | 74.98 | 68.75    | 69.95     |
| WTI | 74.38 | 68.18    | 69.2      |





## PRODUCTS

|           | Last   | Week Ago | Month Ago |
|-----------|--------|----------|-----------|
| Gulf RBOB | 2.0333 | 1.8795   | 1.8993    |
| Gulf ULSD | 2.2412 | 2.0903   | 2.086     |
| NYH RBOB  | 2.2433 | 2.043    | 2.0818    |
| NYH ULSD  | 2.3027 | 2.1483   | 2.12625   |
| USGC 3%   | 60.78  | 54.84    | 54.88     |



This report has been prepared by PFL Petroleum Limited personnel for your information only and the views expressed are intended to provide market commentary and are not recommendations. This report is not an offer to sell or a solicitation of any offer to buy any security. The information contained herein has been compiled by PFL from sources believed to be reliable, but no representation or warranty, express or implied, is made by PFL Petroleum Limited, its affiliates or any other person as to its accuracy, completeness or correctness. Copyright 2017 PFL Petroleum Limited. All Rights Reserved





#### MB Week Ago Last **Month Ago** 94.3 78.8 Butane 82 116.3 103.3 109 IsoButane 141.9 Natural Gasoline 157 142 Propane 78.8 51.3 72

**MB NON** 

|                  | Last  | Week Ago | Mont