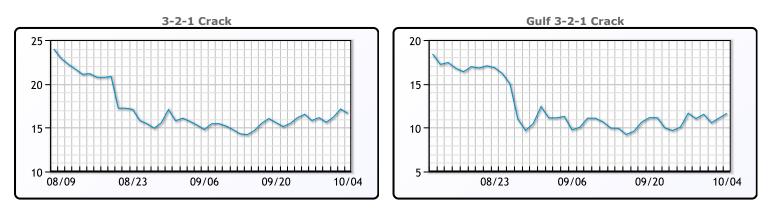

# **Crude & Product Markets**

CRUDE

|     | Last  | Week Ago | Month Ago |
|-----|-------|----------|-----------|
| ANS | 74.38 | 73.08    | 74.01     |
| BLS | 73.2  | 73.14    | 68.65     |
| LLS | 76.68 | 70.85    | 71.1      |
| Mid | 74.98 | 68.75    | 69.95     |
| WTI | 74.38 | 68.18    | 69.2      |

## PRODUCTS

|           | Last   | Week Ago | Month Ago |
|-----------|--------|----------|-----------|
| Gulf RBOB | 2.0333 | 1.8795   | 1.8993    |
| Gulf ULSD | 2.2412 | 2.0903   | 2.086     |
| NYH RBOB  | 2.2433 | 2.043    | 2.0818    |
| NYH ULSD  | 2.3027 | 2.1483   | 2.12625   |
| USGC 3%   | 60.78  | 54.84    | 54.88     |