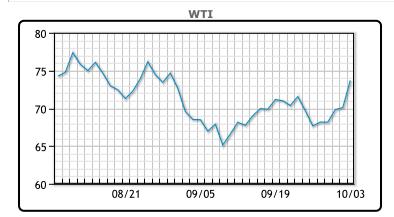

| Market Commentary                                                                                                                                                         |
|---------------------------------------------------------------------------------------------------------------------------------------------------------------------------|
| Oil prices surged on Thursday as fears escalated that the Middle East conflict could                                                                                      |
| threaten global oil supplies. Brent crude rose by \$3.72 (5.03%) to settle at \$77.62 per barrel, while U.S. West Texas Intermediate (WTI) increased by \$3.61 (5.15%) to |
| \$73.71. Both benchmarks reached one-month highs, driven by concerns that Israel might target Iranian oil infrastructure, which could lead to retaliation from Tehran.    |
| U.S. President Joe Biden commented on potential Israeli strikes on Iranian oil facilities, saying discussions were ongoing, though nothing was imminent. Analysts         |
| warned that such actions could disrupt the Strait of Hormuz, through which about 20% of the world's oil passes, or prompt Iran to retaliate against Saudi oil facilities, |
| as seen in a 2019 attack.                                                                                                                                                 |

# CRUDE

|     | Last  | Week Ago | Month Ago |
|-----|-------|----------|-----------|
| ANS | 79.1  | 73.08    | 75.24     |
| BLS | 73.2  | 73.14    | 68.65     |
| LLS | 76.01 | 70.85    | 72.19     |
| Mid | 74.36 | 68.75    | 71.1      |
| WTI | 73.71 | 68.18    | 70.34     |