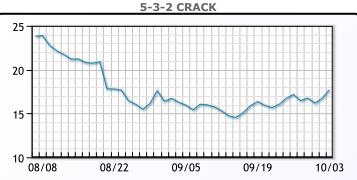

pare production capacity also helped temper fears, indicating that the organization could compensate for any disruption to Iranian oil output.

# **Crude & Product Markets**



# CRUDE

|     | Last  | Week Ago | Month Ago |
|-----|-------|----------|-----------|
| ANS | 79.1  | 73.08    | 75.24     |
| BLS | 73.2  | 73.14    | 68.65     |
| LLS | 76.01 | 70.85    | 72.19     |
| Mid | 74.36 | 68.75    | 71.1      |
| WTI | 73.71 | 68.18    | 70.34     |





## PRODUCTS

|           | Last   | Week Ago | Month Ago |
|-----------|--------|----------|-----------|
| Gulf RBOB | 2.0576 | 1.8795   | 1.9077    |
| Gulf ULSD | 2.2222 | 2.0903   | 2.1355    |
| NYH RBOB  | 2.2426 | 2.043    | 2.1022    |
| NYH ULSD  | 2.304  | 2.1483   | 2.2055    |
| USGC 3%   | 60.27  | 54.84    | 56.33     |



# This report has been prepared by PFL Petroleum Limited personnel for your information only and the views expressed are intended to provide market commentary and are not recommendations. This report is not an offer to sell or a solicitation of any offer to buy any security. The information contained herein has been compiled by PFL from sources believed to be reliable, but no representation or warranty, express or implied, is made by PFL Petroleum Limited, its affiliates or any other person as to its accuracy, completeness or correctness. Copyright 2017 PFL Petroleum Limited. All Rights Reserved





#### MB Last Week Ago **Month Ago** 79 Butane 91.8 81.3 112.8 101.3 109 IsoButane 155.8 139.8 Natural Gasoline 143.1 Propane 78.3 54 72.8

**MB NON** 

|                  | Last  | Week Ago