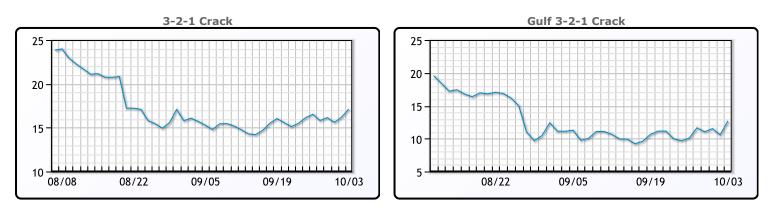

# **Crude & Product Markets**

# CRUDE

|     | Last  | Week Ago | Month Ago |
|-----|-------|----------|-----------|
| ANS | 79.1  | 73.08    | 75.24     |
| BLS | 73.2  | 73.14    | 68.65     |
| LLS | 76.01 | 70.85    | 72.19     |
| Mid | 74.36 | 68.75    | 71.1      |
| WTI | 73.71 | 68.18    | 70.34     |

## PRODUCTS

|           | Last   | Week Ago | Month Ago |
|-----------|--------|----------|-----------|
| Gulf RBOB | 2.0576 | 1.8795   | 1.9077    |
| Gulf ULSD | 2.2222 | 2.0903   | 2.1355    |
| NYH RBOB  | 2.2426 | 2.043    | 2.1022    |
| NYH ULSD  | 2.304  | 2.1483   | 2.2055    |
| USGC 3%   | 60.27  | 54.84    | 56.33     |