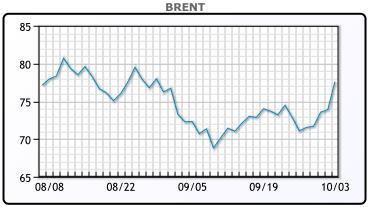

| Market Commentary                                                                                                                                                         |
|---------------------------------------------------------------------------------------------------------------------------------------------------------------------------|
| Oil prices surged on Thursday as fears escalated that the Middle East conflict could                                                                                      |
| threaten global oil supplies. Brent crude rose by \$3.72 (5.03%) to settle at \$77.62 per barrel, while U.S. West Texas Intermediate (WTI) increased by \$3.61 (5.15%) to |
| \$73.71. Both benchmarks reached one-month highs, driven by concerns that Israel might target Iranian oil infrastructure, which could lead to retaliation from Tehran.    |
| U.S. President Joe Biden commented on potential Israeli strikes on Iranian oil facilities, saying discussions were ongoing, though nothing was imminent. Analysts         |
| warned that such actions could disrupt the Strait of Hormuz, through which about 20% of the world's oil passes, or prompt Iran to retaliate against Saudi oil facilities, |
| as seen in a 2019 attack.                                                                                                                                                 |

# CRUDE

|     | Last  | Week Ago | Month Ago |
|-----|-------|----------|-----------|
| ANS | 79.1  | 73.08    | 75.24     |
| BLS | 73.2  | 73.14    | 68.65     |
| LLS | 76.01 | 70.85    | 72.19     |
| Mid | 74.36 | 68.75    | 71.1      |
| WTI | 73.71 | 68.18    | 70.34     |