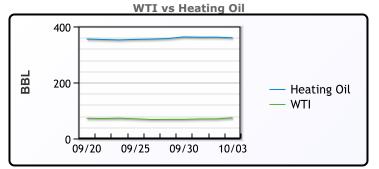

# **Crude & Product Markets**

# CRUDE

|     | Last  | Week Ago | Month Ago |
|-----|-------|----------|-----------|
| ANS | 79.1  | 73.08    | 75.24     |
| BLS | 73.2  | 73.14    | 68.65     |
| LLS | 76.01 | 70.85    | 72.19     |
| Mid | 74.36 | 68.75    | 71.1      |
| WTI | 73.71 | 68.18    | 70.34     |

## PRODUCTS

|           | Last   | Week Ago | Month Ago |
|-----------|--------|----------|-----------|
| Gulf RBOB | 2.0576 | 1.8795   | 1.9077    |
| Gulf ULSD | 2.2222 | 2.0903   | 2.1355    |
| NYH RBOB  | 2.2426 | 2.043    | 2.1022    |
| NYH ULSD  | 2.304  | 2.1483   | 2.2055    |
| USGC 3%   | 60.27  | 54.84    | 56.33     |