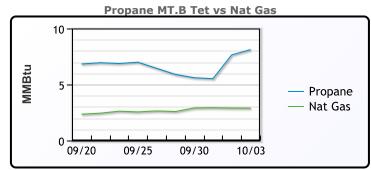

# **Crude & Product Markets**

#### MB Last Week Ago **Month Ago** 79 Butane 91.8 81.3 112.8 101.3 109 IsoButane 155.8 139.8 Natural Gasoline 143.1 Propane 78.3 54 72.8

**MB NON** 

|                  | Last  | Week Ago | Month Ago |
|------------------|-------|----------|-----------|
| Butane           | 116.8 | 101.3    | 99        |
| IsoButane        | 112.8 | 101.3    | 109       |
| Natural Gasoline | 155.8 | 139.8    | 143.1     |
| Propane          | 82.5  | 59       | 72.1      |

# CONWAY

|                  | Last  | Week Ago | Month Ago |
|------------------|-------|----------|-----------|
| Butane           | 106.3 | 98.8     | 96.5      |
| IsoButane        | 114   | 104      | 118.5     |
| Natural Gasoline | 156   | 139.8    | 143.5     |
| Propane          | 78    | 63.4     | 70.3      |

# **EDMONTON**

|         | Last | Week Ago | Month Ago |
|---------|------|----------|-----------|
| Propane | 64   | 51.4     | 47.8      |
|         | SAI  | RNIA     |           |

| GARMA   |      |          |           |  |  |  |  |
|---------|------|----------|-----------|--|--|--|--|
|         | Last | Week Ago | Month Ago |  |  |  |  |
| Propane | 79   | 75.5     | 82.5      |  |  |  |  |