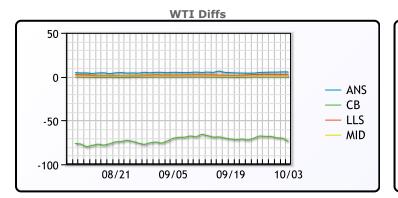

# CRUDE

|     | Last  | Week Ago | Month Ago |
|-----|-------|----------|-----------|
| ANS | 79.1  | 73.08    | 75.24     |
| BLS | 73.2  | 73.14    | 68.65     |
| LLS | 76.01 | 70.85    | 72.19     |
| Mid | 74.36 | 68.75    | 71.1      |
| WTI | 73.71 | 68.18    | 70.34     |