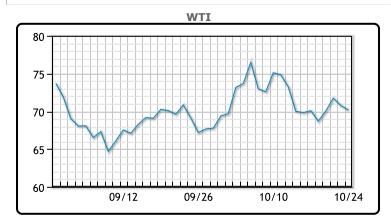

Brent crude futures dropped by 58 cents, or 0.8%, to settle at \$74.38 per barrel, while U.S. West Texas Intermediate (WTI) crude futures declined by 58 cents, or 0.8%, ending the session at \$70.19 per barrel.

### CRUDE

|     | Last  | Week Ago | Month Ago |
|-----|-------|----------|-----------|
| ANS | 73.34 | 72.04    | 76.33     |
| BLS | 73.2  | 73.14    | 68.65     |
| LLS | 71.9  | 71.12    | 74.32     |
| Mid | 71.42 | 69.91    | 72.85     |
| WTI | 70.44 | 69.22    | 72.32     |