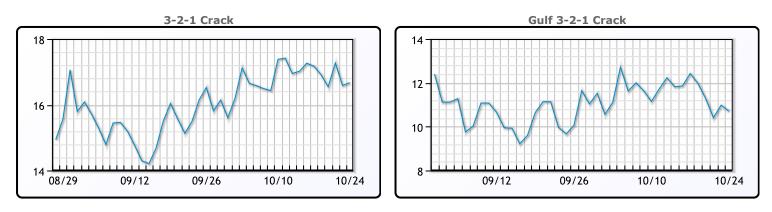

### CRUDE

|     | Last  | Week Ago | Month Ago |
|-----|-------|----------|-----------|
| ANS | 73.34 | 72.04    | 76.33     |
| BLS | 73.2  | 73.14    | 68.65     |
| LLS | 71.9  | 71.12    | 74.32     |
| Mid | 71.42 | 69.91    | 72.85     |
| WTI | 70.44 | 69.22    | 72.32     |

### PRODUCTS

|           | Last   | Week Ago | Month Ago |
|-----------|--------|----------|-----------|
| Gulf RBOB | 1.8898 | 1.907    | 1.9405    |
| Gulf ULSD | 2.1259 | 2.0727   | 2.1185    |
| NYH RBOB  | 2.1427 | 2.1185   | 2.0756    |
| NYH ULSD  | 2.2154 | 2.1815   | 2.158     |
| USGC 3%   | 57.2   | 57.79    | 57.63     |