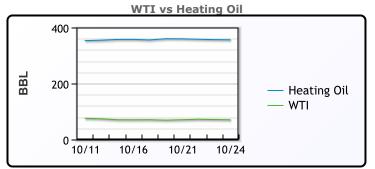

Brent crude futures dropped by 58 cents, or 0.8%, to settle at \$74.38 per barrel, while U.S. West Texas Intermediate (WTI) crude futures declined by 58 cents, or 0.8%, ending the session at \$70.19 per barrel.

### CRUDE

|     | Last  | Week Ago | Month Ago |
|-----|-------|----------|-----------|
| ANS | 73.34 | 72.04    | 76.33     |
| BLS | 73.2  | 73.14    | 68.65     |
| LLS | 71.9  | 71.12    | 74.32     |
| Mid | 71.42 | 69.91    | 72.85     |
| WTI | 70.44 | 69.22    | 72.32     |