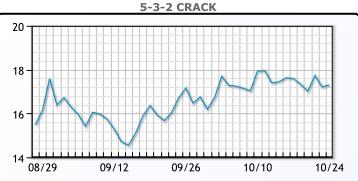

r 0.8%, to settle at \$74.38 per barrel, while U.S. West Texas Intermediate (WTI) crude futures declined by 58 cents, or 0.8%, ending the session at \$70.19 per barrel.





### CRUDE

|     | Last  | Week Ago | Month Ago |
|-----|-------|----------|-----------|
| ANS | 73.34 | 72.04    | 76.33     |
| BLS | 73.2  | 73.14    | 68.65     |
| LLS | 71.9  | 71.12    | 74.32     |
| Mid | 71.42 | 69.91    | 72.85     |
| WTI | 70.44 | 69.22    | 72.32     |





### PRODUCTS

|           | Last   | Week Ago | Month Ago |
|-----------|--------|----------|-----------|
| Gulf RBOB | 1.8898 | 1.907    | 1.9405    |
| Gulf ULSD | 2.1259 | 2.0727   | 2.1185    |
| NYH RBOB  | 2.1427 | 2.1185   | 2.0756    |
| NYH ULSD  | 2.2154 | 2.1815   | 2.158     |
| USGC 3%   | 57.2   | 57.79    | 57.63     |



# This report has been prepared by PFL Petroleum Limited personnel for your information only and the views expressed are intended to provide market commentary and are not recommendations. This report is not an offer to sell or a solicitation of any offer to buy any security. The information contained herein has been compiled by PFL from sources believed to be reliable, but no representation or warranty, express or implied, is made by PFL Petroleum Limited, its affiliates or any other person as to its accuracy, completeness or correctness. Copyright 2017 PFL Petroleum Limited. All Rights Reserved





| MB               |       |          |           |  |  |  |
|------------------|-------|----------|-----------|--|--|--|
|                  | Last  | Week Ago | Month Ago |  |  |  |
| Butan