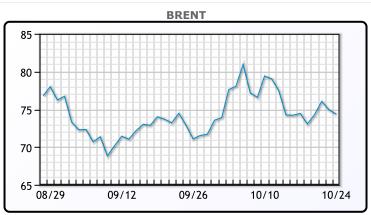

Brent crude futures dropped by 58 cents, or 0.8%, to settle at \$74.38 per barrel, while U.S. West Texas Intermediate (WTI) crude futures declined by 58 cents, or 0.8%, ending the session at \$70.19 per barrel.

### CRUDE

|     | Last  | Week Ago | Month Ago |
|-----|-------|----------|-----------|
| ANS | 73.34 | 72.04    | 76.33     |
| BLS | 73.2  | 73.14    | 68.65     |
| LLS | 71.9  | 71.12    | 74.32     |
| Mid | 71.42 | 69.91    | 72.85     |
| WTI | 70.44 | 69.22    | 72.32     |