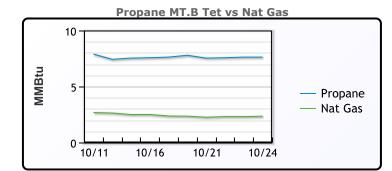

| MB               |       |          |           |  |  |  |
|------------------|-------|----------|-----------|--|--|--|
|                  | Last  | Week Ago | Month Ago |  |  |  |
| Butane           | 102.3 | 98       | 84.8      |  |  |  |
| IsoButane        | 110   | 110      | 104       |  |  |  |
| Natural Gasoline | 149.3 | 148      | 145.8     |  |  |  |
| Propane          | 67    | 71.3     | 64        |  |  |  |

**MB NON** 

|                  | Last  | Week Ago | Month Ago |
|------------------|-------|----------|-----------|
| Butane           | 112.3 | 113      | 104.8     |
| IsoButane        | 110   | 110      | 104       |
| Natural Gasoline | 149.3 | 148      | 145.8     |
| Propane          | 78.5  | 76       | 67.3      |

#### Week Ago Month Ago Last Butane 111110 103.9 IsoButane 111.5 113.5 106 Natural Gasoline 151 149 150 Propane 72.3 70.3 67

CONWAY

## **EDMONTON**

|         | Last | Week Ago | Month Ago |  |  |  |
|---------|------|----------|-----------|--|--|--|
| Propane | 60.3 | 59.3     | 55        |  |  |  |
| SARNIA  |      |          |           |  |  |  |

|         | Last | Week Ago | Month Ago |
|---------|------|----------|-----------|
| Propane | 86.3 | 83.3     | 75.5      |
|         |      |          |           |