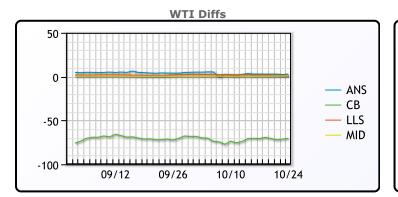

### CRUDE

|     | Last  | Week Ago | Month Ago |
|-----|-------|----------|-----------|
| ANS | 73.34 | 72.04    | 76.33     |
| BLS | 73.2  | 73.14    | 68.65     |
| LLS | 71.9  | 71.12    | 74.32     |
| Mid | 71.42 | 69.91    | 72.85     |
| WTI | 70.44 | 69.22    | 72.32     |