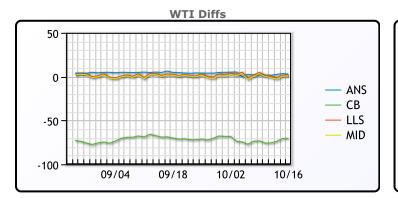

# CRUDE

|     | Last  | Week Ago | Month Ago |
|-----|-------|----------|-----------|
| ANS | 73.32 | 77.16    | 74.91     |
| BLS | 73.2  | 73.14    | 68.65     |
| LLS | 72.57 | 77.86    | 72.65     |
| Mid | 71.31 | 76.21    | 71.67     |
| WTI | 70.39 | 75.56    | 70.09     |