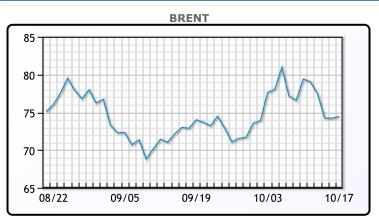

| Market Commentary                                                                                                                                                                                                                                                                                             |
|---------------------------------------------------------------------------------------------------------------------------------------------------------------------------------------------------------------------------------------------------------------------------------------------------------------|
| Oil prices edged up slightly on Thursday, recovering from recent two-week lows<br>following data showing a drop in U.S. crude and fuel inventories. Brent crude<br>rose by 23 cents (0.31%) to settle at \$74.45 a barrel, while U.S. West Texas<br>Intermediate (WTI) ended down 28 cents (0.4%) at \$70.67. |
|                                                                                                                                                                                                                                                                                                               |

Fears of a potential Israeli retaliatory strike on Iran kept prices steady, though the exact measures remain uncertain. Meanwhile, a strong U.S. dollar, reaching an 11-week high, tempered price gains as it dampened demand for oil from buyers using other currencies. Investors are also awaiting further economic stimulus details from China.