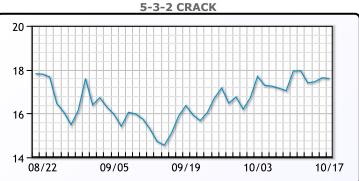

s it dampened demand for oil from buyers using other currencies. Investors are also awaiting further economic stimulus details from China.

### **Crude & Product Markets**



# CRUDE

|     | Last  | Week Ago | Month Ago |
|-----|-------|----------|-----------|
| ANS | 73.32 | 77.16    | 74.91     |
| BLS | 73.2  | 73.14    | 68.65     |
| LLS | 72.57 | 77.86    | 72.65     |
| Mid | 71.31 | 76.21    | 71.67     |
| WTI | 70.39 | 75.56    | 70.09     |





#### PRODUCTS

|           | Last   | Week Ago | Month Ago |
|-----------|--------|----------|-----------|
| Gulf RBOB | 1.9603 | 2.0841   | 1.9044    |
| Gulf ULSD | 2.119  | 2.2669   | 2.0662    |
| NYH RBOB  | 2.1718 | 2.2866   | 2.0969    |
| NYH ULSD  | 2.222  | 2.3589   | 2.12645   |
| USGC 3%   | 59.13  | 63.78    | 56.18     |



# This report has been prepared by PFL Petroleum Limited personnel for your information only and the views expressed are intended to provide market commentary and are not recommendations. This report is not an offer to sell or a solicitation of any offer to buy any security. The information contained herein has been compiled by PFL from sources believed to be reliable, but no representation or warranty, express or implied, is made by PFL Petroleum Limited, its affiliates or any other person as to its accuracy, completeness or correctness. Copyright 2017 PFL Petroleum Limited. All Rights Reserved





| MB                      |       |        |        |  |  |  |
|-------------------------|-------|--------|--------|--|--|--|
| Last Week Ago Month Age |       |        |        |  |  |  |
|