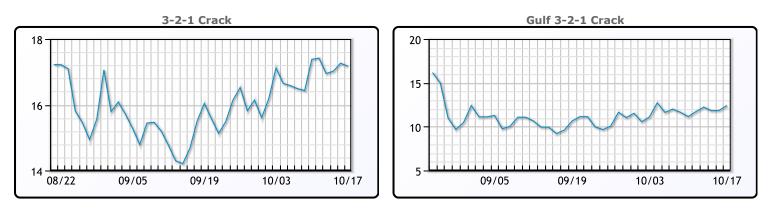

### **Crude & Product Markets**

# CRUDE

|     | Last  | Week Ago | Month Ago |
|-----|-------|----------|-----------|
| ANS | 73.32 | 77.16    | 74.91     |
| BLS | 73.2  | 73.14    | 68.65     |
| LLS | 72.57 | 77.86    | 72.65     |
| Mid | 71.31 | 76.21    | 71.67     |
| WTI | 70.39 | 75.56    | 70.09     |

#### PRODUCTS

|           | Last   | Week Ago | Month Ago |
|-----------|--------|----------|-----------|
| Gulf RBOB | 1.9603 | 2.0841   | 1.9044    |
| Gulf ULSD | 2.119  | 2.2669   | 2.0662    |
| NYH RBOB  | 2.1718 | 2.2866   | 2.0969    |
| NYH ULSD  | 2.222  | 2.3589   | 2.12645   |
| USGC 3%   | 59.13  | 63.78    | 56.18     |