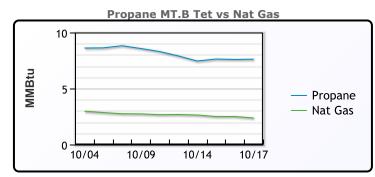

| MB                      |       |        |        |  |  |  |
|-------------------------|-------|--------|--------|--|--|--|
| Last Week Ago Month Age |       |        |        |  |  |  |
| Butane                  | 109   | 115.25 | 96     |  |  |  |
| IsoButane               | 112   | 116.5  | 102.5  |  |  |  |
| Natural Gasoline        | 148   | 157.5  | 147.5  |  |  |  |
| Propane                 | 71.25 | 72.375 | 65.625 |  |  |  |

**MB NON** 

|                  | Last | Week Ago | Month Ago |
|------------------|------|----------|-----------|
| Butane           | 113  | 119.25   | 100       |
| IsoButane        | 112  | 116.5    | 102.5     |
| Natural Gasoline | 148  | 157.5    | 146.5     |
| Propane          | 76   | 80.8     | 68.8      |

# CONWAY

|                  | Last   | Week Ago | Month Ago |
|------------------|--------|----------|-----------|
| Butane           | 109.75 | 110.75   | 99.5      |
| IsoButane        | 113    | 116.5    | 109       |
| Natural Gasoline | 152    | 160      | 148.75    |
| Propane          | 71.125 | 74.25    | 67.625    |