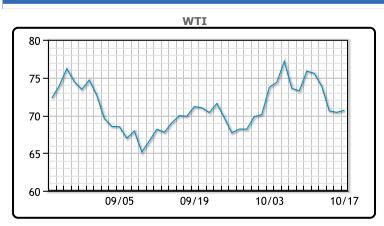

| Market Commentary                                                                                                                                                                                                                                                                                             |
|---------------------------------------------------------------------------------------------------------------------------------------------------------------------------------------------------------------------------------------------------------------------------------------------------------------|
| Oil prices edged up slightly on Thursday, recovering from recent two-week lows<br>following data showing a drop in U.S. crude and fuel inventories. Brent crude<br>rose by 23 cents (0.31%) to settle at \$74.45 a barrel, while U.S. West Texas<br>Intermediate (WTI) ended down 28 cents (0.4%) at \$70.67. |
|                                                                                                                                                                                                                                                                                                               |

# CRUDE

|     | Last  | Week Ago | Month Ago |
|-----|-------|----------|-----------|
| ANS | 73.32 | 77.16    | 74.91     |
| BLS | 73.2  | 73.14    | 68.65     |
| LLS | 72.57 | 77.86    | 72.65     |
| Mid | 71.31 | 76.21    | 71.67     |
| WTI | 70.39 | 75.56    | 70.09     |