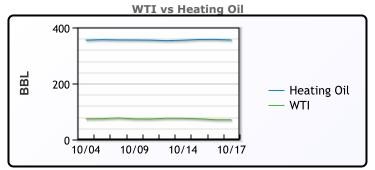

# CRUDE

|     | Last  | Week Ago | Month Ago |
|-----|-------|----------|-----------|
| ANS | 73.32 | 77.16    | 74.91     |
| BLS | 73.2  | 73.14    | 68.65     |
| LLS | 72.57 | 77.86    | 72.65     |
| Mid | 71.31 | 76.21    | 71.67     |
| WTI | 70.39 | 75.56    | 70.09     |