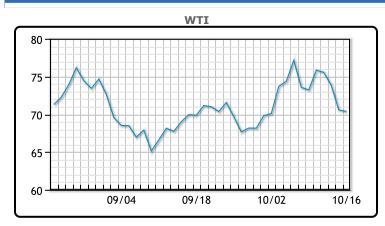

# Market Commentary

Oil prices dropped over 4% on Tuesday, hitting a near two-week low, due to a weakened demand outlook and a report indicating that Israel would not target Iranian nuclear or oil sites, alleviating concerns of supply disruptions. Brent crude fell \$3.21 (4.14%) to \$74.25 a barrel, while West Texas Intermediate (WTI) dropped \$3.25 (4.4%) to \$70.58 a barrel. Both benchmarks have shed about \$5 this week, nearly erasing the gains from last week when fears of Israeli retaliation against Iran drove prices higher.

## CRUDE

|     | Last  | Week Ago | Month Ago |
|-----|-------|----------|-----------|
| ANS | 73.32 | 77.16    | 74.91     |
| BLS | 73.2  | 73.14    | 68.65     |
| LLS | 72.14 | 77.86    | 71.81     |
| Mid | 70.97 | 76.21    | 70.67     |
| WTI | 70.39 | 75.56    | 70.09     |