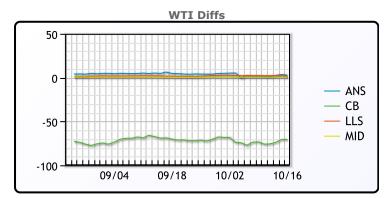

## CRUDE

|     | Last  | Week Ago | Month Ago |
|-----|-------|----------|-----------|
| ANS | 73.32 | 77.16    | 74.91     |
| BLS | 73.2  | 73.14    | 68.65     |
| LLS | 72.14 | 77.86    | 71.81     |
| Mid | 70.97 | 76.21    | 70.67     |
| WTI | 70.39 | 75.56    | 70.09     |