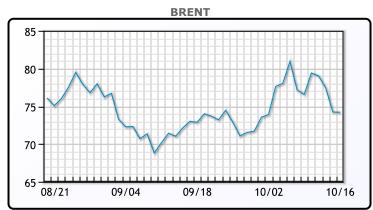

# Market Commentary

Oil prices dropped over 4% on Tuesday, hitting a near two-week low, due to a weakened demand outlook and a report indicating that Israel would not target Iranian nuclear or oil sites, alleviating concerns of supply disruptions. Brent crude fell \$3.21 (4.14%) to \$74.25 a barrel, while West Texas Intermediate (WTI) dropped \$3.25 (4.4%) to \$70.58 a barrel. Both benchmarks have shed about \$5 this week, nearly erasing the gains from last week when fears of Israeli retaliation against Iran drove prices higher.