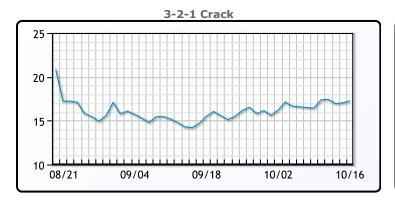

## **Crude & Product Markets**

## CRUDE

|     | Last  | Week Ago | Month Ago |
|-----|-------|----------|-----------|
| ANS | 73.32 | 77.16    | 74.91     |
| BLS | 73.2  | 73.14    | 68.65     |
| LLS | 72.14 | 77.86    | 71.81     |
| Mid | 70.97 | 76.21    | 70.67     |
| WTI | 70.39 | 75.56    | 70.09     |

## **PRODUCTS**

|           | Last   | Week Ago | Month Ago |
|-----------|--------|----------|-----------|
| Gulf RBOB | 1.9703 | 2.0841   | 1.8832    |
| Gulf ULSD | 2.0997 | 2.2669   | 2.0218    |
| NYH RBOB  | 2.1653 | 2.2866   | 2.0632    |
| NYH ULSD  | 2.2022 | 2.3589   | 2.0555    |
| USGC 3%   | 59.13  | 63.78    | 55.43     |