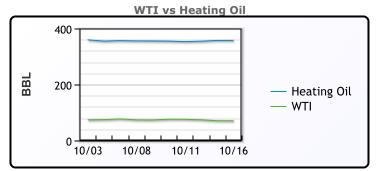

## CRUDE

|     | Last  | Week Ago | Month Ago |
|-----|-------|----------|-----------|
| ANS | 73.32 | 77.16    | 74.91     |
| BLS | 73.2  | 73.14    | 68.65     |
| LLS | 72.14 | 77.86    | 71.81     |
| Mid | 70.97 | 76.21    | 70.67     |
| WTI | 70.39 | 75.56    | 70.09     |

## **PRODUCTS**

|           | Last   | Week Ago | Month Ago |
|-----------|--------|----------|-----------|
| Gulf RBOB | 1.9703 | 2.0841   | 1.8832    |
| Gulf ULSD | 2.0997 | 2.2669   | 2.0218    |
| NYH RBOB  | 2.1653 | 2.2866   | 2.0632    |
| NYH ULSD  | 2.2022 | 2.3589   | 2.0555    |
| USGC 3%   | 59.13  | 63.78    | 55.43     |