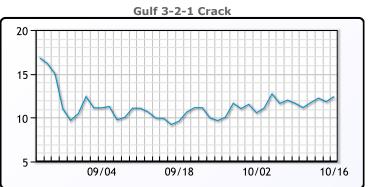

## **Crude & Product Markets**

## **PRODUCTS**

|           | Last   | Week Ago | Month Ago |
|-----------|--------|----------|-----------|
| Gulf RBOB | 1.9703 | 2.0841   | 1.8832    |
| Gulf ULSD | 2.0997 | 2.2669   | 2.0218    |
| NYH RBOB  | 2.1653 | 2.2866   | 2.0632    |
| NYH ULSD  | 2.2022 | 2.3589   | 2.0555    |
| USGC 3%   | 59.13  | 63.78    | 55.43     |