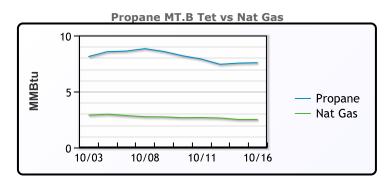

#### NGLs

#### MB

|                  | Last  | Week Ago | Month Ago |
|------------------|-------|----------|-----------|
| Butane           | 97.3  | 103.3    | 79        |
| IsoButane        | 112.5 | 115.3    | 100       |
| Natural Gasoline | 148.1 | 151.8    | 145.5     |
| Propane          | 69.8  | 75       | 65.8      |

## **MB NON**

|                  | Last  | Week Ago | Month Ago |
|------------------|-------|----------|-----------|
| Butane           | 112.3 | 118.3    | 99        |
| IsoButane        | 112.5 | 115.3    | 100       |
| Natural Gasoline | 148.1 | 151.8    | 145.5     |
| Propane          | 74.3  | 80.3     | 67        |

#### **CONWAY**

|                  | Last  | Week Ago | Month Ago |
|------------------|-------|----------|-----------|
| Butane           | 109.3 | 108.3    | 94        |
| IsoButane        | 113   | 114.5    | 106       |
| Natural Gasoline | 152   | 156      | 149       |
| Propane          | 71.5  | 75.5     | 66.5      |

#### **EDMONTON**

|         | Last | Week Ago | Month Ago |
|---------|------|----------|-----------|
| Propane | 60.5 | 61.5     | 53.5      |

#### **SARNIA**

|         | Last | Week Ago | Month Ago |
|---------|------|----------|-----------|
| Propane | 83.3 | 91.8     | 71        |