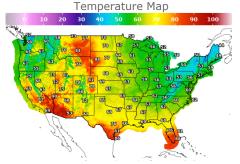

# **Weather Data**

| City         | HIGH °F | LOW °F |
|--------------|---------|--------|
| Calgary      | 62      | 42     |
| Conway       | 63      | 40     |
| Cushing      | 65      | 37     |
| Denver       | 76      | 53     |
| Houston      | 81      | 62     |
| Mont Belvieu | 73      | 56     |
| Sarnia       | 49      | 43     |
| Williston    | 78      | 45     |