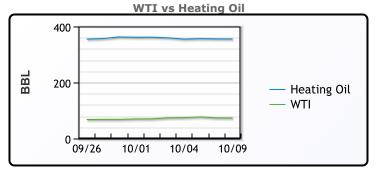

## CRUDE

|     | Last  | Week Ago | Month Ago |
|-----|-------|----------|-----------|
| ANS | 74.13 | 77.66    | 75.04     |
| BLS | 73.2  | 73.14    | 68.65     |
| LLS | 72.88 | 78.15    | 70.4      |
| Mid | 71.14 | 76.5     | 69.25     |
| WTI | 70.58 | 75.85    | 68.65     |