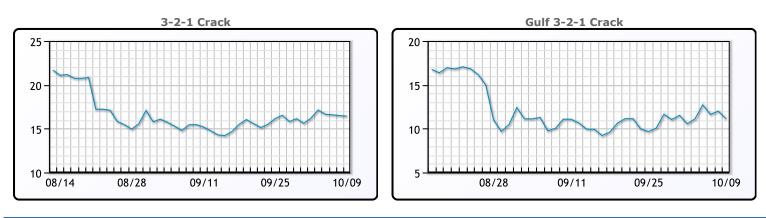

642    |
| Gulf ULSD | 2.1127 | 2.2724   | 2.0093    |
| NYH RBOB  | 2.1627 | 2.2859   | 2.0402    |
| NYH ULSD  | 2.209  | 2.3659   | 2.043     |
| USGC 3%   | 59.25  | 63.66    | 54.64     |



# This report has been prepared by PFL Petroleum Limited personnel for your information only and the views expressed are intended to provide market commentary and are not recommendations. This report is not an offer to sell or a solicitation of any offer to buy any security. The information contained herein has been compiled by PFL from sources believed to be reliable, but no representation or warranty, express or implied, is made by PFL Petroleum Limited, its affiliates or any other person as to its accuracy, completeness or correctness. Copyright 2017 PFL Petroleum Limited. All Rights Reserved





### MB Last Week Ago **Month Ago** 100 74.6 Butane 104 115.8 114.8 101.3 IsoButane Natural Gasoline 147.5 154 142.5 Propane 69.3 78.5 61.8

**MB NON** 

|                  | Last  | Week Ago | Month Ago |
|------------------|-------|----------|-----------|
| Butane           | 115   | 119      | 94.6      |
| IsoButane        | 115.8 | 114.3    | 101.3     |
| Natural Gasoline | 147.5 | 154      | 142.5     |
| Propane          | 74.9  | 81.3     | 64        |



# CONWAY

|                  | Last  | Week Ago | Month Ago |
|------------------|-------|----------|-----------|
| Butane           | 110   | 109.3    | 90.5      |
| IsoButane        | 114   | 115      | 110       |
| Natural Gasoline | 152.5 | 157.5    | 144.5     |
| Propane          | 70.5  | 76.5     | 66        |

# **E