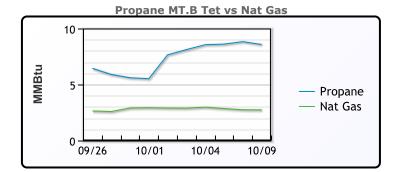

### MB Last Week Ago **Month Ago** 100 74.6 Butane 104 115.8 114.8 101.3 IsoButane Natural Gasoline 147.5 154 142.5 Propane 69.3 78.5 61.8

**MB NON** 

|                  | Last  | Week Ago | Month Ago |
|------------------|-------|----------|-----------|
| Butane           | 115   | 119      | 94.6      |
| IsoButane        | 115.8 | 114.3    | 101.3     |
| Natural Gasoline | 147.5 | 154      | 142.5     |
| Propane          | 74.9  | 81.3     | 64        |