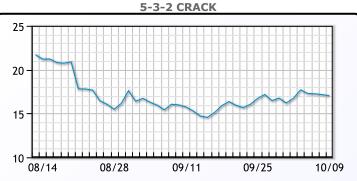

ally, both OPEC and the International Energy Agency downgraded their forecasts for global oil demand growth in 2024, primarily due to slowing demand in China.entary





## CRUDE

|     | Last  | Week Ago | Month Ago |
|-----|-------|----------|-----------|
| ANS | 74.13 | 77.66    | 75.04     |
| BLS | 73.2  | 73.14    | 68.65     |
| LLS | 72.88 | 78.15    | 70.4      |
| Mid | 71.14 | 76.5     | 69.25     |
| WTI | 70.58 | 75.85    | 68.65     |



# BRENT

# PRODUCTS

|           | Last   | Week Ago | Month Ago |
|-----------|--------|----------|-----------|
| Gulf RBOB | 1.9702 | 2.0734   | 1.8642    |
| Gulf ULSD | 2.1127 | 2.2724   | 2.0093    |
| NYH RBOB  | 2.1627 | 2.2859   | 2.0402    |
| NYH ULSD  | 2.209  | 2.3659   | 2.043     |
| USGC 3%   | 59.25  | 63.66    | 54.64     |



# This report has been prepared by PFL Petroleum Limited personnel for your information only and the views expressed are intended to provide market commentary and are not recommendations. This report is not an offer to sell or a solicitation of any offer to buy any security. The information contained herein has been compiled by PFL from sources believed to be reliable, but no representation or warranty, express or implied, is made by PFL Petroleum Limited, its affiliates or any other person as to its accuracy, completeness or correctness. Copyright 2017 PFL Petroleum Limited. All Rights Reserved





### MB Last Week Ago **Month Ago** 100 74.6 Butane 104 115.8 114.8 101.3 IsoButane Natural Gasoline 147.5 154 142.5 Propane 69.3 78.5 61.8

**MB NON** 

|                  | Last  | Week Ago