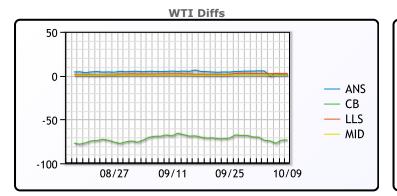

## CRUDE

|     | Last  | Week Ago | Month Ago |
|-----|-------|----------|-----------|
| ANS | 74.13 | 77.66    | 75.04     |
| BLS | 73.2  | 73.14    | 68.65     |
| LLS | 72.88 | 78.15    | 70.4      |
| Mid | 71.14 | 76.5     | 69.25     |
| WTI | 70.58 | 75.85    | 68.65     |