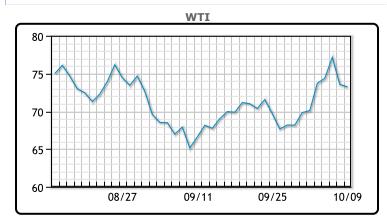

|     | Market Commentary                                                                                                                                                                                                                                                                           |
|-----|---------------------------------------------------------------------------------------------------------------------------------------------------------------------------------------------------------------------------------------------------------------------------------------------|
| nge | Oil prices dropped over 4% on Tuesday, hitting a near two-week low, due to a<br>weakened demand outlook and a report indicating that Israel would not target                                                                                                                                |
| .21 | Iranian nuclear or oil sites, alleviating concerns of supply disruptions. Brent                                                                                                                                                                                                             |
| 4   | rude fell \$3.21 (4.14%) to \$74.25 a barrel, while West Texas Intermediate<br>WTI) dropped \$3.25 (4.4%) to \$70.58 a barrel. Both benchmarks have shed<br>about \$5 this week, nearly erasing the gains from last week when fears of Isr<br>retaliation against Iran drove prices higher. |
| 04  |                                                                                                                                                                                                                                                                                             |
| 09  |                                                                                                                                                                                                                                                                                             |
| 65  | Phil Flynn, an analyst at Price Futures Group, noted that this price decline                                                                                                                                                                                                                |

Phil Flynn, an analyst at Price Futures Group, noted that this price decline reflects the unwinding of the "war premium" driven by fears of supply disruptions, rather than actual supply issues. Additionally, both OPEC and the International Energy Agency downgraded their forecasts for global oil demand growth in 2024, primarily due to slowing demand in China.entary

## CRUDE

|     | Last  | Week Ago | Month Ago |
|-----|-------|----------|-----------|
| ANS | 74.13 | 77.66    | 75.04     |
| BLS | 73.2  | 73.14    | 68.65     |
| LLS | 72.88 | 78.15    | 70.4      |
| Mid | 71.14 | 76.5     | 69.25     |
| WTI | 70.58 | 75.85    | 68.65     |